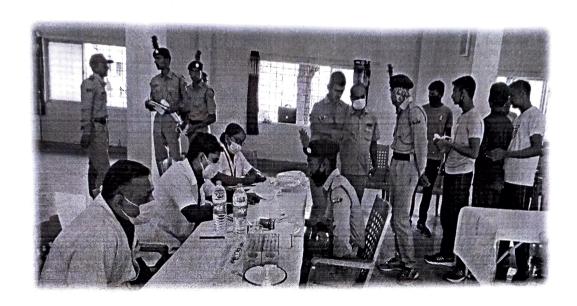

#### The Practice:

Institute has organized "Blood Donation Camp" collaboration with Bharti Vidyapeeth blood bank, Sangli on 17<sup>th</sup> January 2022. 22 NCC cadets and 10 teachers have donated. Its responsibility of higher education institute to create responsible youth. To promote students for giving one hand for national health building institute conducts this practice.

### **REPORT**

Name of the Activity: Blood Donation Camp

Day, Date & Duration: Monday, 17th Jan 2021 from 0900hrs to 1600hrs.

Place : Sansthamata Sushiladevi Salunkhe Multi-purpose Hall

No. of Blood Donors: 32
No. of Participants: 54

NCC sub unit of our college has been organizing various social awareness programs successfully. The Blood Donation Camp has organized on the occasion of birthday of Prin. Abhaykumarji Salunkhe on Monday, 17<sup>th</sup> Jan 2022 to create awareness amongst cadets, students, teachers and civil peoples about importance of blood donation. The inauguration of the camp has done by Prin. Dr. J. L. Bhosale. There are 22 NCC Cadets and 10 teachers have donated their bloods in this camp. This camp has been organized in collaboration with Bharati Hospital, Sangli. Many prestigious peoples have visited and motivated the doners.

## Snap Shot of Activities

Doctors are checking volunteers before blood donation.

Blood Donors Cdt Mote Prakash and Cdt Mantesh Kare donating their bloods.