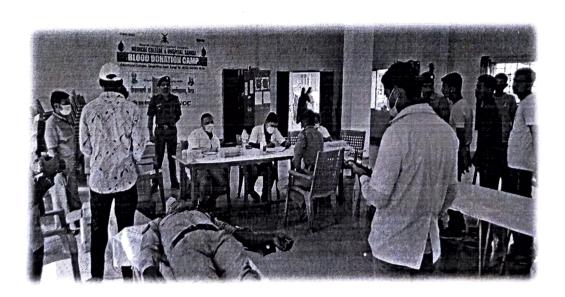

#### The Practice:

Institute has organized "Blood Donation Camp" collaboration with Bharti Vidyapeeth blood bank, Sangli on 17<sup>th</sup> January 2022. 22 NCC cadets and 10 teachers have donated. Its responsibility of higher education institute to create responsible youth. To promote students for giving one hand for national health building institute conducts this practice.

### **REPORT**

Name of the Activity: Blood Donation Camp

Day, Date & Duration: Monday, 17th Jan 2021 from 0900hrs to 1600hrs.

Place : Sansthamata Sushiladevi Salunkhe Multi-purpose Hall

No. of Blood Donors: 32
No. of Participants: 54

NCC sub unit of our college has been organizing various social awareness programs successfully. The Blood Donation Camp has organized on the occasion of birthday of Prin. Abhaykumarji Salunkhe on Monday, 17<sup>th</sup> Jan 2022 to create awareness amongst cadets, students, teachers and civil peoples about importance of blood donation. The inauguration of the camp has done by Prin. Dr. J. L. Bhosale. There are 22 NCC Cadets and 10 teachers have donated their bloods in this camp. This camp has been organized in collaboration with Bharati Hospital, Sangli. Many prestigious peoples have visited and motivated the doners.

## Snap Shot of Activities

Doctors are checking volunteers before blood donation.

Blood Donors Cdt Mote Prakash and Cdt Mantesh Kare donating their bloods.