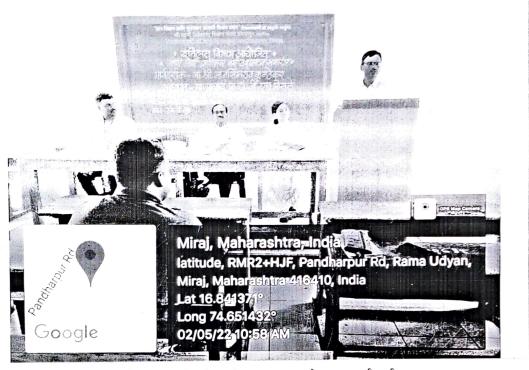

## मोडी लिपी प्रशिक्षण वर्ग (२०२१—२२) उद्घाटन समारंभ दि. ०२ मे, २०२०

मोडी लिपी तज्ज्ञ श्री. मानसिंगराव कुमठेकर मार्गदर्शन करताना

मा. प्राचार्य प्रा. डॉ. जे. एल. भोसले अध्यक्षीय मनोगत व्यक्त करताना

"ज्ञान, विज्ञान आणि सुसंस्कार यांसाठी शिक्षणप्रसार"

## इतिहास विभागामार्फत आयोजन

प्रतिनिधी

मिरज

शिक्षणमहर्षी डॉ. बापूजी साळुखे महाविद्यालयात मोडी लिपी प्रशिक्षणास प्रारंभ झाला. प्रमुख पाहुणे म्हणून मोडीतज्ज्ञ भानसिंगराव कुमठेकर उपस्थित होते. अध्यक्षस्थानी प्राचार्य डॉ: जै. एल. भोराले होते.

🚜 मोडीतज्ज्ञ मानसिंगराव कुमठेकर म्हणाले, मराठेशाहीचा सारा इतिहास मोडी लिपीत आहे. मोडी कागदपत्राच्या

मिरज :ू मोडी लिपी वर्गात बोलताना प्राचार्य डॉ. जे. एल. भोसले, बाजूस डॉ. अर्घना जाघव, मानसिंगराव कुमठेकर