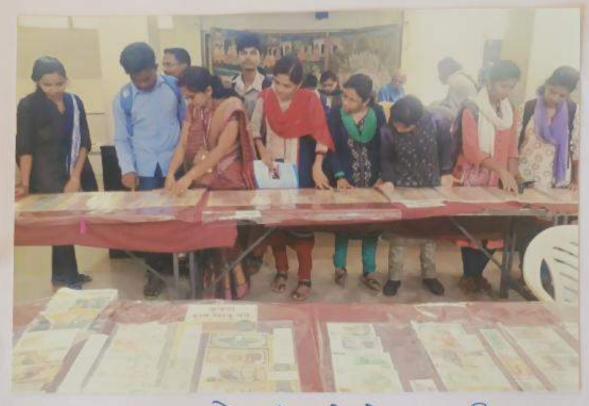

डेक्कन न्युमिसमॅटिक जोसाघटी, सांगली यांच्या दुर्मित नाली त नोटांच्या 'नलताचा प्रकास'या प्रदर्शनाय भेट दि. ८/९/2076

নাব - নবাজালি ব্যাহ ব B.A.TI नामी पदयोज उपत्पाल Si anyon sing HEREGATION ALER No.: Date : ि. L सप्टेंखर 2092 211 प्रिवझी कां चापूजी संख्ये नाहाविवयालय निरज, या कालेजमधून इनिहास व मार्ग्रेयारून विभागानील चित्याथी, अर्चना लाहाव कॅडम काठी हाके कॅडम मांच्या चार्गवश्चीनाखाली संगलीनील वाराठा समाज येथे नाज्यांन्वे पुदर्शन पाहण्यात् गेली होती. नाण्यांन्चे असे माव्य पुरुद्दीन आम्ही - पहिल्यादांन्य पाहिले, खूप आक्षेक आही खुंदर असे पुदर्शन होने. नेथे उमकहाला विविद्य पुकारन्ती प्रान्तीन नाठी पाहायला मिलाली. वेगवेगत्व्या पहदनीची, वेगवेगत्व्या आकारान्वी तसेच नी फोणाया काळानील आहेत, आही नी कोणाया वप्रकाहची आहेन या स्वींन्ची साहिनी तेथे सिव्हाली. त्या नाठमांन्या आफार फसा आही कोणत्या फाळान बदलन गला, त्यांन्वे पजन; त्या मण्यांन्वी लावे इत्यादी जाल्हा - निचे पाहायला मिळाल्या. सारनान इ.स प्रद ह व्या वानकापायून नाव्यांग्या वापर होन आला आहे. मीर्च, गुप्न, सोघल, मराठा 9 - जिटिया आदींच्या वाजवतीन कोवेगळ्या प्रकारची नाठी णाडली जान असन्. पठा आपठा ज्याला रूपया नरुवानो ने न्यलन स्रोरकाहा खुरी या राजीने 95 व्या सानकान खुक केले. जन्मादी साहिती ही नेथे वान्वायला मिळाला. नसेय मेथे नाज्यांचे व ज्ञांतंचे केलेले कलेकरान ही खंदर होने. या नाठी पुर्वत्रीन मेरीनंतर South आक्हाला क जाठ्यांबट्दल खूप काहिनो HOSTO PS co For Educational Use Only

No.: Date : लसेच केन्तेगळ्या देशांची जाली कि जिगाह मित्रि क्रिंग्राम् ायगर्गक क मिदक कोगत्मा वादयाहाने काढली हे ही एहायला निष्वेले. सुरुवानीची नाही विशिष्ट आकारची जन्हनी, न्वीकोनी, सायताव्हनी; पंचकोनी स्वापकारनी नाही होती. त्यानंतर काळानुवार नाठ्यांत्या साकार खदक लागला. इत्यादी प्रकारची नाण्यांची साहिती नेत्रे लावला होती. ज्यांनी हे नाज्यांचे प्रव्हीन सरवले सह, त्यांनी जाल्यांन्या संग्रह व त्यांन्यी साहिती सोट्हा करव्यासाही खूप सेहनन केली संसावी.