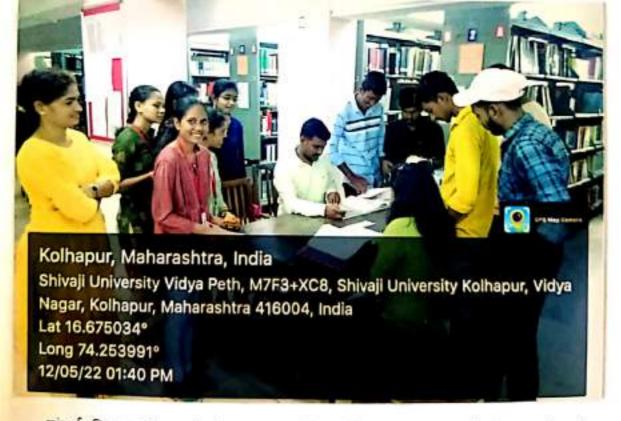

|               |
|        |                                                     |            |               |
|        |                                                     |            |               |
|        |                                                     |            |               |
| 1      |                                                     |            |               |
|        |                                                     |            |               |
|        |                                                     |            |               |
|        |                                                     |            |               |

सहभागी विद्यार्थी

गँ. बाळासाहेब खर्डेकर ज्ञान स्त्रोत केंद्र, शिवाजी विद्यापीठ, कोल्हापूर येथे भेट दि. १२ मे, २०२२





संदर्भ विभागातील संदर्भ पाहताना डॉ. अर्चना जाधव, प्रा. जोतीराम आंबवडे आणि विद्यार्थी

तज्ञान विज्ञान आणि सुरांस्कार यासाठी सिक्षणप्रसार"

-तिसणगली डो.सपूजे साढुंथे श्री स्वामी विवेकानंद शिक्षण संस्था,कोल्हापूर शिक्षणमहर्षी डॉ.बापूजी साळुंखे महाविद्यालय, मिरज इतिहास विभाग बॅरिस्टर बाळासाहेब खर्डेकर ग्रंथालय,शिवाजी विद्यापीठ,कोल्हापूर, भेट

### अहवाल

दि.12.05.2022

शिक्षणमहर्षी डॉ.बापूजी साळुंखे महाविद्यालय,मिरज येथील इतिहास विभागामार्फत दि. 12/05/2022 रोजी बॅरिस्टर बाळासाहेब खर्डेकर ग्रंथालय,शिवाजी विद्यापीठ,कोल्हापूर, या ठिकाणी भेट देण्यात आली.या ग्रंथालय भेटीदरम्यान विद्यार्थ्यांना विविध विभागांची ओळख करून देण्यात आली.त्यामध्ये प्रथम नोंदणी विभाग, पीएचडी प्रबंध विभाग (संदर्भ),संदर्भ ग्रंथ विभाग तसेच सर्वात लक्षवेधक व कुतूहल जागृत करणारा अर्काइव्हल विभाग पाहण्यात आला.

या ग्रंथालयाचा सर