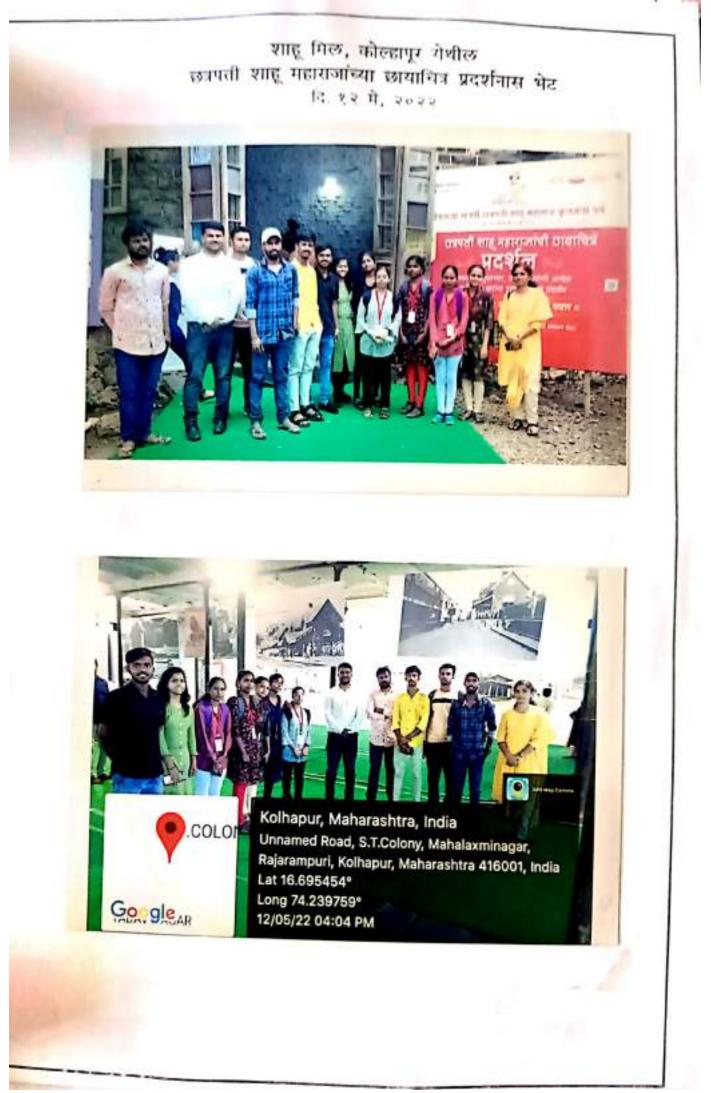

| Kunal Komal Tonope       | BAJ                  | K.YT         |
| 3         | activit activit tomospe  | brz                  |              |
|           |                          |                      |              |
|           |                          |                      |              |
|           |                          |                      |              |
|           |                          |                      |              |
|           |                          |                      |              |
|           |                          |                      |              |
|           |                          |                      |              |
| -         |                          |                      |              |

सहभागी विद्यार्थी



ाजन विज्ञन आणि सुसंस्कार यासाठी शिक्षणप्रसार'' -शिक्षणमहर्षी डों.बापूजी साळुंखे महाविद्यालय, मिरज शिक्षणमहर्षी डों.बापूजी साळुंखे महाविद्यालय, मिरज इतिहास विभाग शाहू मिल, कोल्हापूर भेट अहवाल

## दि.12.05.2022

शिक्षणमहर्षी डॉ.बापूजी साळुंखे महाविद्यालय, मिरज येथील इतिहास विभागामार्फत राजर्षी छत्रपती शाहू महाराज यांच्या स्मृतिशताब्दी निमित्त दि. 12/05/2022 रोजी शाहू मिल, कोल्हापूर या ठिकाणी भेट देण्यात आली. राजर्षी छत्रपती शाहू महाराज यांच्या स्मृतिशताब्दी निमित्त शाहू मिल परिसरात शाहू महाराजांच्या जीवन व कार्यावर प्रकाश टाकणाऱ्या चित्र व छायाचित्रांचे प्रदर्शन भरवण्यात आले होते.

या चित्रप्रदर्शनामध्ये छत्रपती शाहू महाराज यांच्या जन्मापासून ते मृत्यूपर्यंतच्या सर्व घटना चित्रांच्या स्वरूपात मांडण्यात आल्या होत्या.या ठिकाणी शाहू महाराजकालीन 'नांगर' प्रदर्शांनासाठी ठेवण्यात आला होता. प्रदर