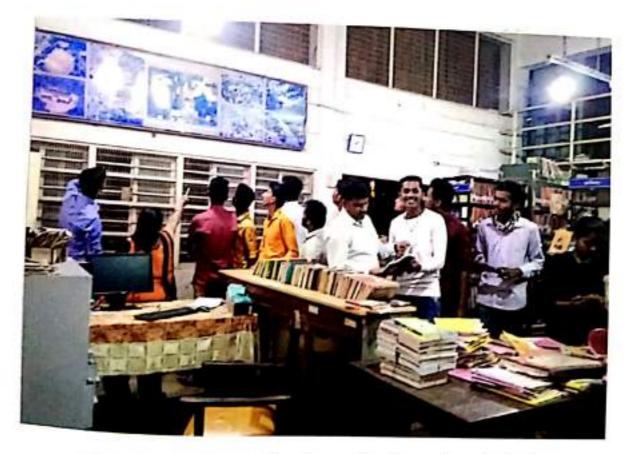

.     | B.A.I    | Statake   |
| 12     | Rutuja Gajanan More       | BAI      | Anone     |
| 13     | Tejaswini Netaji sawant   | B.A.I    | Wint      |
| 14     | Vikount Sanjary Ground    | B.A.III  | Alina     |
| 15     | Aarash Hantale            | B.A.I    | ATC Hosto |
|        |                           | BAT.     | Bankles   |
| 17     | Abhishek Rayentro Magdum  | B.A III  | Abrills   |
|        | ~~                        |          | *         |
|        |                           |          |           |
|        |                           |          |           |
|        |                           |          |           |

सहभागी विद्यार्थी



मध्यभागी वाचनालयाच्या ग्रंथपाल सौ. सुरेखा नाईक, सोबत डॉ. अर्चनो जाधव, डॉ. राजश्री मालेकर, प्रा. जोतीराम आंबवडे आणि विद्यार्थी



वाचनालयाच्या ग्रंथपाल सौ. सुरेखा नाईक विद्यार्थ्यांना माहिती देताना

"सान, विज्ञान आणि सुसंस्कार यांसाठीप्रिशणप्रसार" -शिलणगडणी खाँ.बापूजी साळुंखे

श्री स्वामी विवेकानंद शिक्षण संस्था, कोल्हापूर संचलित शिक्षणमहर्षी डॉ. बापूजी साळुंखे महाविद्यालय, मिरज इतिहास विभाग आणि इतिहॉस अभ्यास मंडळ आयोजित सांगली नगर वाचनालय, सांगली येथे भेट अहवाल

2: 26/85/5056

महाविद्यालयातील इत्तिहास विभाग व इतिहास अभ्यास मंडळामार्फन शनिवार दि. २१ डिसेंबर २०१९ रोजी इतिहास विषयाच्या बी. ए. भाग १, २ व ३ च्या-विद्यार्थ्यांची सांगली नगर वाचनालय, सांगली येथे भेट आयोजित करण्यात आली होती.

विद्यार्थ्यांत वाचनाची आवड निर्माण व्हावी, विविध ग्रंथालये, त्यांची वैशिष्टये, त्यातील विविध विभाग, दुर्मिळ ग्रंथ माहित व्हावेत, विद्यार्थ्यांनी या ग्रंथालयांचा उपयोग करून आपले करिअर षडवावे या उद्देशाने इतिहास विभागामार्फत दरवर्षी मिर