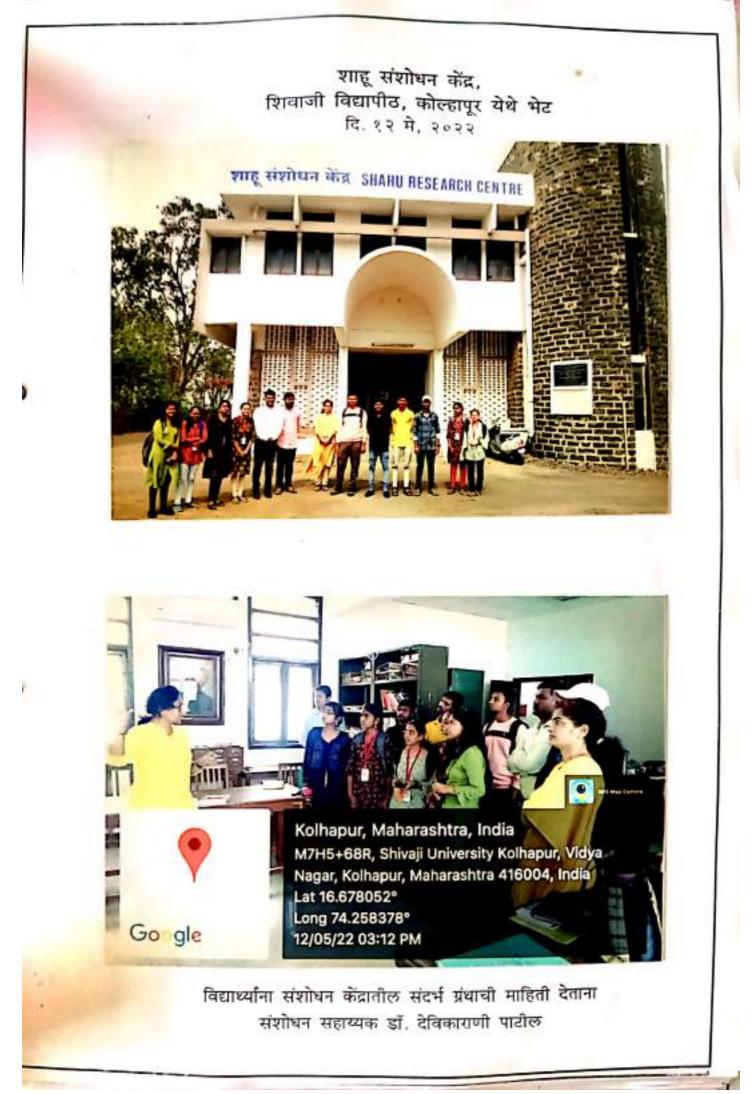

Hon. Chandrakant (Dada) Patil M.L.A

CHAIRMAN SECRETARY Prin. Abhaykumar Salunkhe Prin. Sou. Shubhangi M. Gawade M.A. M. Sc., B.Ed.

VC PRINCIPAL Dr. J. L. Bhosale M.Sc., Ph.D. Ref. No. 9812022 -23

Date: 11/05/2022

प्रति,

मा.व्यवस्थापक, शाहू संशोधन केंद्र, शिवाजी विद्यापीठ,कोल्हापूर.

विषय : शाह संशोधन केंद्रास भेटीची परवानगी मिळणेबाबत...

महोदय,

आमच्या महाविद्यालयातील इतिहास विभागामार्फत शाहू संशोधन केंद्र, शिवाजी विद्यापीठ, कोल्हापूर येथे भेट देण्याचे आयोजन दि. 12.05.2022 रोजी केलेले आहे. तरी आमच्या विद्यार्थ्यांना आपल्या शाहू संशोधन केंद्रास भेटीची परवानगी द्यावी तसेच विद्यार्थ्यांना शाहू संशोधन केंद्राच्या विविध विभागांची माहिती देऊन सहकार्य करावे ही विनंती.

कळावे,

Recieved Val 41.00% > thulbh

आपला दिश्वम्स, एल.भोसले प्र. प्राचार्य. शिक्षणमहर्षी डॉ. बापूजी साळुंखे महाविद्यालय,



Scanned with CamScanner



# संशोधन केंद्रातील प्रदर्शन पाहताना विद्यार्थी