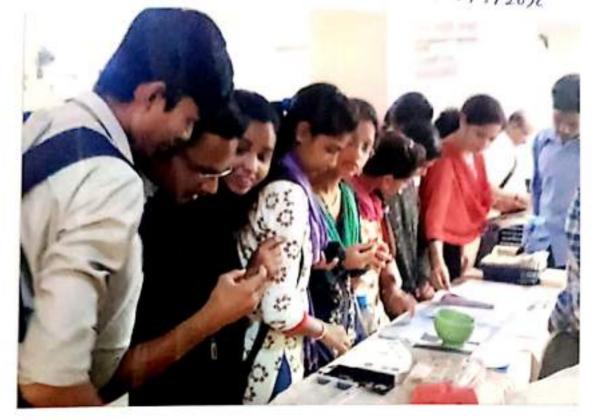

डेक्कन न्युमिसमॅटिक जोसाघटी, सांगली यांच्या दुर्मित नाली त नोटांच्या 'नलताचा प्रकास'या प्रदर्शनाय भेट दि. ८/९/2076

নাব - নবাজালি ব্যাহ ব B.A.TI नामी पदयोज उपत्पाल Si anyon sing HEREGATION ALER No.: Date : ि. L सप्टेंखर 2092 211 प्रिवझी कां चापूजी संख्ये नाहाविवयालय निरज, या कालेजमधून इनिहास व मार्ग्रेयारून विभागानील चित्याथी, अर्चना लाहाव कॅडम काठी हाके कॅडम मांच्या चार्गवश्चीनाखाली संगलीनील वाराठा समाज येथे नाज्यांन्वे पुदर्शन पाहण्यात् गेली होती. नाण्यांन्चे असे माव्य पुरुद्दीन आम्ही - पहिल्यादांन्य पाहिले, खूप आक्षेक आही खुंदर असे पुदर्शन होने. नेथे उमकहाला विविद्य पुकारन्ती प्रान्तीन नाठी पाहायला मिलाली. वेगवेगत्व्या पहदनीची, वेगवेगत्व्या आकारान्वी तसेच नी फोणाया काळानील आहेत, आही नी कोणाया वप्रकाहची आहेन या स्वींन्ची साहिनी तेथे सिव्हाली. त्या नाठमांन्या आफार फसा आही कोणत्या फाळान बदलन गला, त्यांन्वे पजन; त्या मण्यांन्वी लावे इत्यादी जाल्हा - निचे पाहायला मिळाल्या. सारनान इ.स प्रद ह व्या वानकापायून नाव्यांग्या वापर होन आला आहे. मीर्च, गुप्न, सोघल, मराठा 9 - जिटिया आदींच्या वाजवतीन कोवेगळ्या प्रकारची नाठी णाडली जान असन्. पठा आपठा ज्याला रूपया नरुवानो ने न्यलन स्रोरकाहा खुरी या राजीने 95 व्या सानकान खुक केले. जन्मादी साहिती ही नेथे वान्वायला मिळाला. नसेय मेथे नाज्यांचे व ज्ञांतंचे केलेले कलेकरान ही खंदर होने. या नाठी पुर्वत्रीन मेरीनंतर South आक्हाला क जाठ्यांबट्दल खूप काहिनो HOSTO PS co For Educational Use Only

No.: Date : लसेच केन्तेगळ्या देशांची जाली कि जिगाह मित्रि क्रिंग्राम् ायगर्गक क मिदक कोगत्मा वादयाहाने काढली हे ही एहायला निष्वेले. सुरुवानीची नाही विशिष्ट आकारची जन्हनी, न्वीकोनी, सायताव्हनी; पंचकोनी स्वापकारनी नाही होती. त्यानंतर काळानुवार नाठ्यांत्या साकार खदक लागला. इत्यादी प्रकारची नाण्यांची साहिती नेत्रे लावला होती. ज्यांनी हे नाज्यांचे प्रव्हीन सरवले सह, त्यांनी जाल्यांन्या संग्रह व त्यांन्यी साहिती सोट्हा करव्यासाही खूप सेहनन केली संसावी.