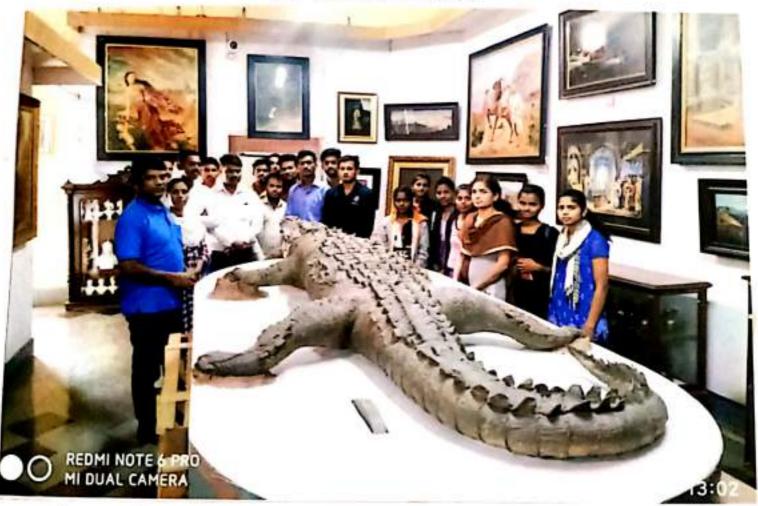

# Visit to Rare Coins Exhibition

डॉ. अर्चना श्रीराम जाघव सहाव्यक प्राध्यापक, इतिहास विभाग, शिक्षणमहर्षी डॉ. नायूजी सार्जुखे महावियालय, मिरज. दि. 00 /08 / 2092

प्रति, मा.प्राचार्य, शिक्षणमहर्षी डॉ. बापूजी सार्दुखे महवियालय, मिरज.

> -विषय : दुर्मित नाणी व नोशंच्या प्रदर्शनास भेट देण्यास परवानगी मिळ्लेवावत...

महोदय, डेक्कन न्युमिसमॅटिष, सोसायटी, सांगली यांच्यातर्फ '-चलनाचा प्रवाझ' हे दुर्मिळ नाजी व नोष्टांचे प्रदर्शन आयोजित करण्यात चेणार आहे- दि. ८ /९ / 209८ चोजी महाविदयालयातील इतिहास विमयाच्या विदयार्थ्याना सदर प्रदर्शन पटाण्यास घेरुन जाण्यान्ती परवानभी मिळावी ही विनंती.