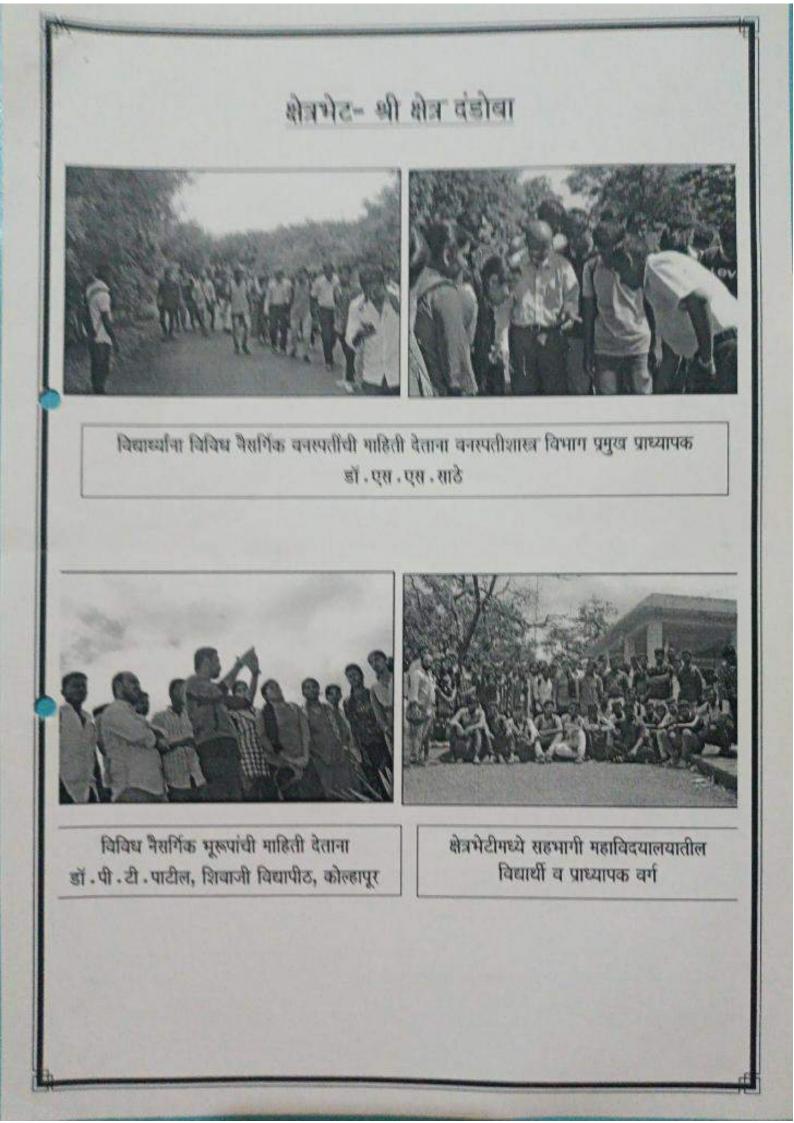

महाविद्यालयातील बी . एस्सी . भाग २/३ बॉटनी - पीक संरक्षण विषयाची स्टर्डा टुर दंडांवा ता . मिरज येथे जुकवार दि . २० . ९ . २०१९ रोजी आयोजित करण्यासाठी परवानगी मिळावी ही विनंती . यदर यहलीय एकूण २० विद्यार्थी-विद्यार्थिनी सहभागी होणार आहेत .

कळावे,

आपला विञ्चासू,

LimAptil

(प्रा (डॉ.)संजय एस . साठे) MEAD DEPARTMENT OF BOTANY S. M. Dr. Bapuji Saluntehe College MiRAJ (SANGLI)

## Botany Department (B.Sc.II & III) excursion Tour Year 2019-2020

| Sr.No  | Name of the Students & Staff   | Age              | Class       |
|--------|--------------------------------|------------------|-------------|
| 01     | Prof.(Dr.)S.S.Sathe            | 60               | Translation |
| 02     | Dr.P.B.Kale                    | 60               | Teaching    |
| 03     | Shri.N.D.Shinde, Lab.Attendent | 48               | — Staff     |
| 04     | Nagargoje Mayori Rajesh        | 20               | B.ScIII     |
| 05     | Omase Durga Keshav             | 19               | B.ScIII     |
| 06     | Patil Punam Anil               | 19               | B.ScIII     |
| 07     | Patil Ashwini Ashok            | 20               | B.ScIII     |
| 08     | Patil Sudhir Vinayak           | 20               | B.ScIII     |
| 09     | Bhise Sangramsinh Tanajirao    | 19               | B.Sclil     |
| 10     | Kale Rutuja Shrikant           | 20               | B.ScIII     |
| _11    | Kundle Shradha Vijay           | 19               | B.Sc/II     |
| 12     | Honrao Ankita Mahadev          | 19               | B.Sclii     |
| 13     | Kore R.P.                      |                  |             |
| 14     | Malame S.U.                    | 20               | B.Scill     |
| 15     | Patil Rupali Pralhad           |                  | B.ScIII     |
| 16     | Jadhav Vaishanavi Vijay        | -18              | B.Scll P.P. |
| 17     | Jadhav Nitatai Dattatray       | $-\frac{18}{10}$ | B.Scll P.P. |
| 18     | Sapkal Pratiksha Ashok         |                  | B.Scli P.P. |
| 19     | Kodag Mohini Madhukar          | 18               | B.Scll P.P. |
| 20     | Kotulkar Rutika Santosh        | 19               | B.Scll P.P. |
| 21     | Shaikh Heena Gous              | 18               | B.Scll P.P. |
| 22     | Patil Pratiksha Ashok          | 18               | B.Scil P.P. |
| ursion | Tour Route                     | 18               | B.Scll P.P. |