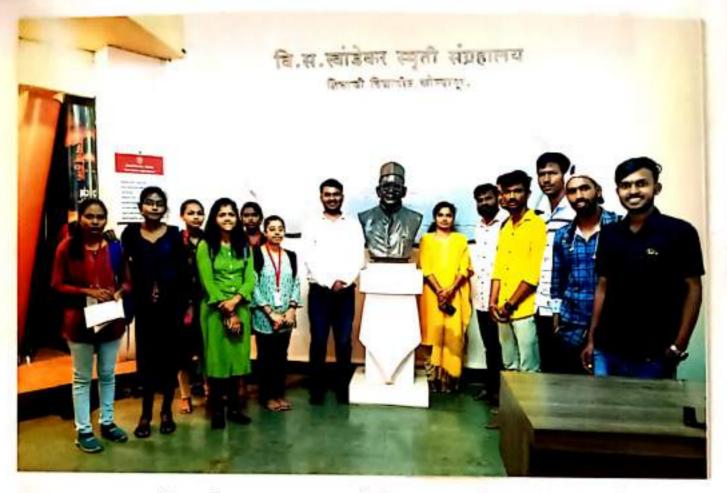

a) Patli Shikshanmaharshi Dr. Bapuji Salunkhe B.A., B.T., D.LIL M.L.A. M.A. M.Sc., B.Ed. Rel. No. 96 202-23 VC PRINCIPAL Dr. J. L. Bhosale Date: 11/05/002 M Sc., Ph.D. प्रति.

मा. व्यवस्थापक, वि. स. खांडेकर, संग्रहालय, शिवाजी विद्यापीठ, कोल्हापूर.

विषयः संग्रहालयास भेट देण्यास परवानगी मिळणेबाबत...

महोदय,

आमच्या महाविद्यालयातील इतिहास विभागामार्फत दि. १२ मे, २०२२ रोजी आपल्या संग्रहालयास भेट देण्याचे आयोजन करण्यात आलेले आहे. तरी सदर भेट आयोजित करण्यास परवानगी मिळावी, तसेच आमच्या विद्यार्थ्यांना संग्रहालयाची माहिती देऊन सहकार्य करावे ही विनंती.

कळावे,

आपला विश्वास

(प्रा. डॉ. जै. एल. भोसले) प्र. प्राधार्य, शिक्षणमहर्धी औं, कपूजी सालुंखे महाविद्यालय, जिन्दा (जि. सांगली)

व. ब; खांडेकर स्मृती संग्रहालय

वि. स. खांडेकर स्मृती संग्रहालय, शिवाजी विद्यापीठ, कोल्हापुर येथे भेट दि. १२ मे, २०२२



डॉ. अर्चना जाधव, प्रा. जोतीराम आंववडे आणि विद्यार्थी

ागन विज्ञान आणि सुसंस्थार यासाठी विक्षणप्रसार" - विक्षणमहर्षी डो.वापूजी साळुंखे महाविद्यालय, मिरज शिक्षणमहर्षी डॉ.बापूजी साळुंखे महाविद्यालय, मिरज इतिहास विभाग वि.स.खांडेकर स्मृती संग्रहालय, शिवाजी विद्यापीठ,कोल्हापूर भेट अह्वाल दि.12.05.2022

शिक्षणमहर्षी डॉ.बापूजी साळुंखे महाविद्यालय,मिरज येथील इतिहास विभागामार्फत दि. 12/05/2022 रोजी वि.स.खांडेकर स्मृती संग्रहालय, शिवाजी विद्यापीठ,कोल्हापूर, या ठिकाणी भेट देण्यात आली.

या संग्रहालयात वि.स.खांडेकर यांच्या स्मृती जतन करून ठेवल्या आहेत. आशिया खंडातील पहिले व्यक्ती संग्रहालय म्हणून या स्मृती संग्रहालयास म्हंटले जाते. या संग्रहालयात वि.स.खांडेकर यांचे ग्रंथ पहावयास मिळतात तसेच एक खोली वि.स.खांडेकर यांच्या वस्तूंचे जतन करणारी आहे.त्यामध्ये ते वापरात असलेले पाणी पिण्याचे भांडे, सतरंजी, सदर