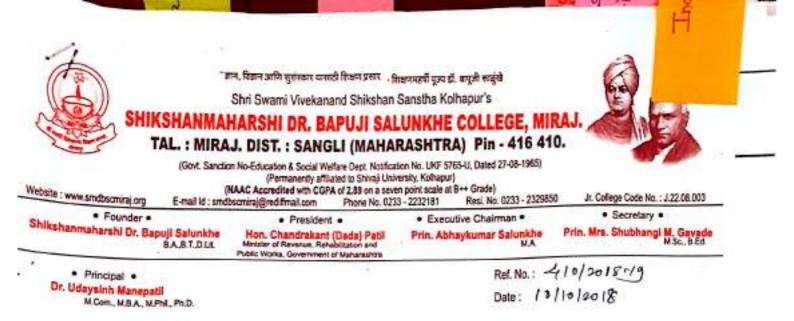

"रान, विज्ञान, भागि सुसंस्कार यांसाठी शिक्षठा प्रसार-" शिक्षगमटर्षी डॉ. वापूजी साळुंछे. " " .... . जुकर PHAN No SLODAL Dura: 14-9-18 के अहवाल के to नाण्यांच्या प्रवर्शनास्त अर्थशास्त्र विकाला मार्फत एतिहासिक काट to ' देक्कन न्यू मिसमेंटाक सांसायठा, सांगली.' या संस्थेत सहसाठी असलेले अनेक कार्यक र्यांनी ' आंठाली' या जिल्हा-महोरा त्यांनी 'लोकनेने के राजारामलापू पारील रन्हती समागृह" रोहो सा अंख्यांने 8 अंदिवर 2018 रोजी व 9 साटेंबर 2018 या दोन दिवशी नाष्यांचे प्रवर्शन भरवण्यात आले टोते. ? संप्रेंबर 2018 रोजी शिक्षानस्टर्भी ठाँ खापूजी साळुछे सराविव्यालयात शिकस असलेले 8.А. I, B.A. II & B.A. II विदयार्थी व विव्यार्थीनी व आसच्या सोवन असगारे आमचे साठिदिर्शक, आसचे गुरू यांच्या आजेनुसार आस्टी अर्व या नाव्यांच्या पुक्शनाला घोट दिली. 'आपही सर्व विद्यार्थी व विदयार्थीना फल्म पुस्तकातील नाज्यांचे जान होते. आक्हा सर्वांना प्रत्यक्षात नाजी पाहायचे होते. पा. भी. होके में 6मा व इतिहास विसाजातील जाहाव में 5म् यांनी आक्हा सर्वाना प्रत्यक्षात नाणी पाहण्यास होऊन जेले. या नाण्यांच्या प्रवर्शनामहरू मारतातील इ.स. ह व्या शातकापासून ते 21 व्या शातकापर्यतची सर्व जाणी पाहण्यास मिलाले. शिलकालीन नागी, मुस्लीम नागी, मुहाल साम्राज्यानील मानी, अलतानांची नागी, रजपुतांची नागी तसेच मराठी आष्ट्राज्यातील नागी असे अनेक आस्राज्यातील नागी व आताप्या काळातील 150 का जागे असे अनेक जागी पारव्यास मिळाले. या अर्व माण्यांची साहिती तेशील कार्यकर्त्यांनी व आमच्या मंडमांजी आक्टा स्वीला नाण्याविषयाळ माहिता etibirian. autorga the B.A.I, B.AII, & B.A.III enterr वतिने हाके मेंडम व जाद्यव मेंडम यांचे आसार

Youvi सी, पा भी. ठाके सें 6मा व जाहाव सें 5मा यांनी प्राचाहांना विजंती करून या संस्टोंचे नाण्यांचे प्रवर्शन आपल्या महाविदयालयात भरवाये जेगे करून आपल्या महाविदयालयाताल सर्व विदयार्थी व विखार्थीला ऐतिहासीक माणी पाहण्यास मिळावे. अशी विनंती सी होके सॅडस व जाहाव सेंडस शांना करतो. अनय आनल कुराउ B.A. I, रो.न. 268 Sing - Frurade अर्धशास्त्र विभागातील पा. सी. होके मेंडम Sing -

" ज्ञान, विज्ञान आणि सुसंस्कार यांसाठी शिक्षणप्रसार " —शिक्षणमहर्षी ठी. बापुजी साळुंखे.

Shri Swami Vivekanand Shikshan Sanstha, Kolhapur's Shikshanmaharshi Dr. Bapuji Salunkhe College, Miraj