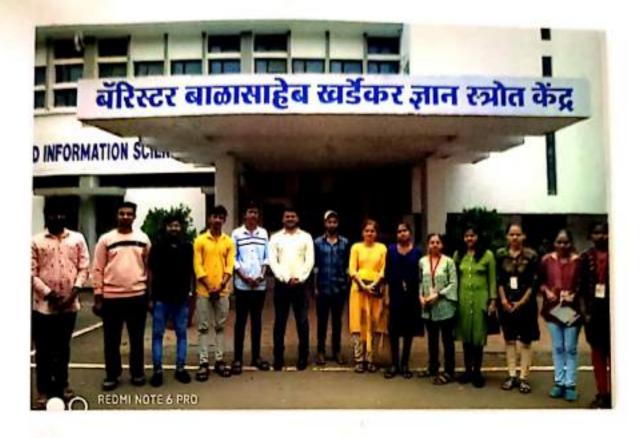

|               |
|        |                                                     |            |               |
|        |                                                     |            |               |
|        |                                                     |            |               |
| 1      |                                                     |            |               |
|        |                                                     |            |               |
|        |                                                     |            |               |
|        |                                                     |            |               |

सहभागी विद्यार्थी

गँ. बाळासाहेब खर्डेकर ज्ञान स्त्रोत केंद्र, शिवाजी विद्यापीठ, कोल्हापूर येथे भेट दि. १२ मे, २०२२





संदर्भ विभागातील संदर्भ पाहताना डॉ. अर्चना जाधव, प्रा. जोतीराम आंबवडे आणि विद्यार्थी

तज्ञान विज्ञान आणि सुरांस्कार यासाठी सिक्षणप्रसार"

-तिसणगली डो.सपूजे साढुंथे श्री स्वामी विवेकानंद शिक्षण संस्था,कोल्हापूर शिक्षणमहर्षी डॉ.बापूजी साळुंखे महाविद्यालय, मिरज इतिहास विभाग बॅरिस्टर बाळासाहेब खर्डेकर ग्रंथालय,शिवाजी विद्यापीठ,कोल्हापूर, भेट

### अहवाल

दि.12.05.2022

शिक्षणमहर्षी डॉ.बापूजी साळुंखे महाविद्यालय,मिरज येथील इतिहास विभागामार्फत दि. 12/05/2022 रोजी बॅरिस्टर बाळासाहेब खर्डेकर ग्रंथालय,शिवाजी विद्यापीठ,कोल्हापूर, या ठिकाणी भेट देण्यात आली.या ग्रंथालय भेटीदरम्यान विद्यार्थ्यांना विविध विभागांची ओळख करून देण्यात आली.त्यामध्ये प्रथम नोंदणी विभाग, पीएचडी प्रबंध विभाग (संदर्भ),संदर्भ ग्रंथ विभाग तसेच सर्वात लक्षवेधक व कुतूहल जागृत करणारा अर्काइव्हल विभाग पाहण्यात आला.

या ग्रंथालयाचा