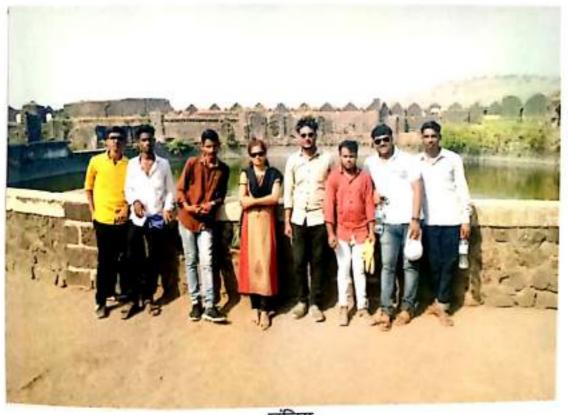

शैक्षणिक सहल—प्रतापगड, रागयड, पाचाड, हरिहरेश्वर, श्रीवर्धन, दिवेआगर जंजिरा दि. १७ व १८ फेब्रुवारी, २०२०

छत्रपती शिवाजी मुहाराज समाधी, राधगड

शैक्षणिक सहल—प्रतापगड, रागयड, पाचाड, हरिहरेश्वर, श्रीवर्धन, दिवेआगर जंजिरा दि. १७ व १८ फेब्रुवारी, २०२०

सागरी गुहा, हरिहरेश्वर

श्रीवर्धन

शैक्षणिक सहल—प्रतापगड, रागयड, पाचाड, हरिहरेश्वर, श्रीवर्धन, जंजिरा दि. १७ व १८ फेब्रुवारी, २०२०

राजमाता जिजाऊ समाधी, पाचाड

नान विज्ञान आणि सुसंस्कार यासाठी शिक्षणप्रसार

-शिक्षणमहर्षि डो.बापूजी साळुंचे