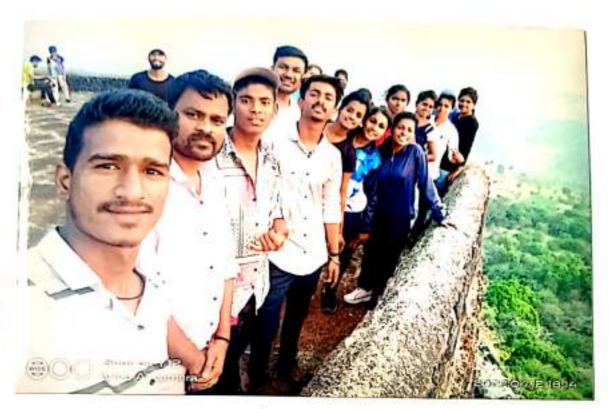

# Department of History

Study Tour
Panhala, Pavankhind,
Vishalgad
12/04/2022

डॉ. अर्चना श्रीराम जाधव साहाय्यक प्राध्यापक व विभागप्रमुख, इतिहास विभाग, शिक्षणमहर्षी डॉ. बापूजी साळुंखे महाविद्यालय, मिरज. दिनांक: ०८—०४—२०२२

प्रति, मा. प्राचार्य, शिक्षणमहर्षी डॉ. बापूजी साळुंखे महाविद्यालय, मिरज.

विषयः शैक्षणिक सहलीस परवानगी मिळणेबाबत... महोदय.

महाविद्यालयातील इतिहास विभागामार्फत बी. ए. भाग तीन पेपर क्रमांक १६ (इतिहासाचे उपयोजन) मध्ये नमूद केल्याप्रमाणे सन २०२१—२०२२ या वर्षांची शैक्षणिक सहल पन्हाळा, पावनखिंड, विशाळगड या ठिकाणी दि. १२ एप्रिल, २०२२ रोजी आयोजित करू इच्छितो. सदर सहलीमध्ये ०२ शिक्षक व १५ विद्यार्थी सहभागी होणार आहेत. तेव्हा सदर शैक्षणिक सहलीस परवानगी मिळावी ही विनंती.

## शिक्षणमहर्षी डॉ. बापूजी साळुखे महाविद्यालय, मिरज इतिहास विभाग शैक्षणिक सहल २०२१—२०२२ पन्हाळा, पावनखिंड, विशाळगड दि. १२.०४.२०२२ सहलीचा कार्यक्रम

| वार व दिनांक | वेळ                      | ठिकाण                         |
|--------------|--------------------------|-------------------------------|
| मंगळवार,     | पहाटे ०६.०० वा.          | मिरजहून प्रस्थान              |
| १२.०४.२०२२   | स. ९.३० ते दु. १२.३०     | विशाळगड                       |
|              | दु. १२.३० ते ०१.००       | विशाळगड ते पावनखिंड<br>प्रवास |
| 40           | दु. ०१.०० ते ०२.००       | पावनखिंड                      |
|              | दु. ०२.०० ते ०३.००       | पावनखिंड ते पन्हाळा प्रवास    |
|              | दु. ०३.०० ते सायं. ०६.०० | पन्हाळा                       |
|              | रात्री ०८.३०             | मिरज                          |