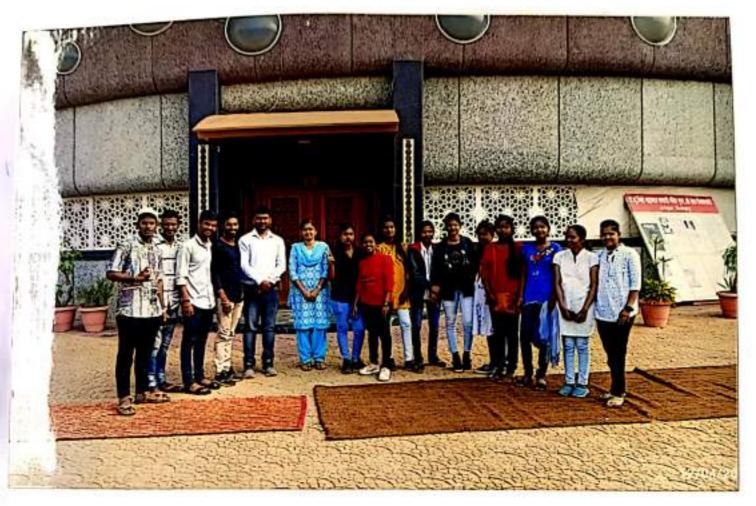

#### शैक्षणिक अभ्यास सहल

भूगोल विभागातील सर्व विद्यार्थी-विद्यार्थिनींना कळविण्यात येते की,आपल्या विभागाच्या वतीने दिल्के फेब्रुवारी 2019 रोजी 'मिरज-विजापूर-कुडलसंगम-अलमट्टी-मिरज अशी शैक्षणिक अभ्यास सहल आयोजित करण्यात आलेली आहे. तरी सर्व विद्यार्थ्यांनी अभ्यास सहिल मध्ये सहभागी होणे आवश्यक आहे, गैरहजर राहिल्यास होणाऱ्या शैक्षणिक नुकसानीस महाविद्यालय जबाबदार राहणार नाही याची नोंद घ्यावी

मिरज.

विषय- अभ्यास सहलीला जाण्यास परवानगी मिळणे बाबत...

महोदय,

वरील विषयास अनुसरून बी.ए. भाग-3 भूगोल विभागाची शैक्षणिक सहल 🥞 2/ 2019 रोजी मिरज-विजापूर - कुडलसंगम - अलमट्टी - मिरज येथे आयोजित केली आहे. या सहलीसाठी 10 विद्यार्थी व प्रा. डॉ. आशिष जाधव जाणार आहेत, तरी सदर सहलीला जाण्यास प्री- सामिल जोहान परवानगी मिळावी.