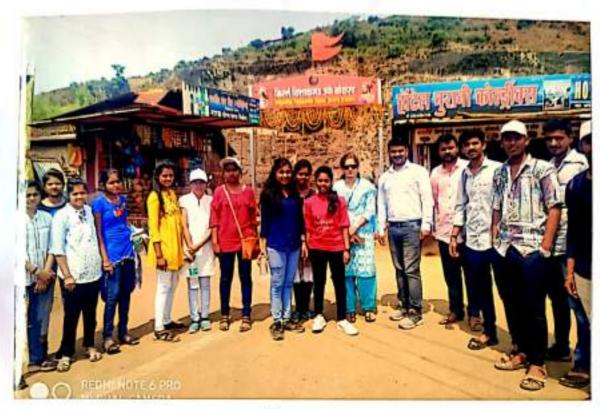

शिक्षणमहर्षी डॉ.बापूजी साळुंखे महाविद्यालय, मिरज इतिहास विभाग

> शैक्षणिक सहल-2021-22 विशाळगड, पावनखिंड व पन्हाळा

अहवाल

दि.12.05.2022

शिक्षणमहर्षी डॉ.बापूजी साळुंखे महाविद्यालय, मिरज येथील इतिहास विभागाची शैक्षणिक सहल मंगळवार दि.12 एप्रिल 2022 रोजी विशाळगड,पावनखिंड व पन्हाळा याठिकाणी आयोजित करण्यात आली. या सहलीमध्ये प्रथम विशालगडला भेट देण्यात आली.विशालगडला एक ऐतिहासिक वारसा लाभलेला आहे.पन्हाळ्यावरून सुटकेनंतर छत्रपती शिवाजी महाराजांनी याच किल्यावर आश्रय घेतला होता.विशाळगडावर शिवकालीन तोफ,परशुरामपंत यांचा वाडा, शिवकालीन विहीर,शिवमंदिर,मुंढा दरवाजा इ.ठिकाणे पाहण्यात आली.

पावनखिंडचा प्रत्यक्ष अनुभव घेतल्यानंतर पन्हाळा किल्ल्यास भेट दिली.पन्हाळा किल्यावर तीन दरवाजा, सज्जाकोटी,अंबरखाना,अंदरबाव,राजदिंडी दुर्गम वाट इ.ऐतिहासिक ठिकाणे पाहण्यात आली. या किल्ल्याच्या प्रत्यक्ष दर्शनाने विद्यार्थ्यांच्या मनात ऐतिहासिक घटना जागृत झाल्या व विद्यार्थ्यांना प्रेरणा मिळाली.