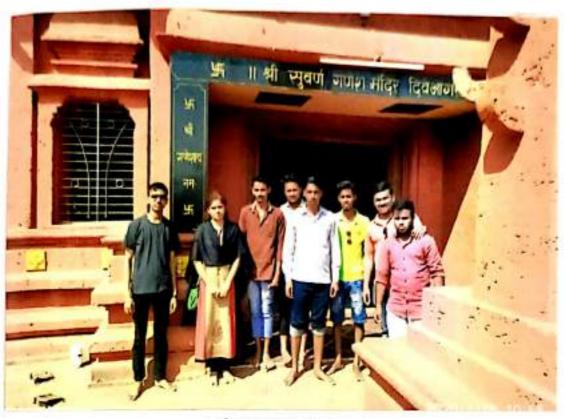

प्रतापगड

शैक्षणिक सहरू — प्रतापगड, रायगड, हरिहरेश्वर, श्रीवर्धन, दिवेआगर, जंजिरा दि. १७ व १८ जानेवारी, २०२०

गणेश मंदिर, दिवेआगर

जंजिरा

शैक्षणिक सहल — प्रतापगड, रायगड, हरिहरेश्वर, श्रीवर्धन, दिवेआगर, जंजिरा दि. १७ व १८ जानेवारी, २०२०