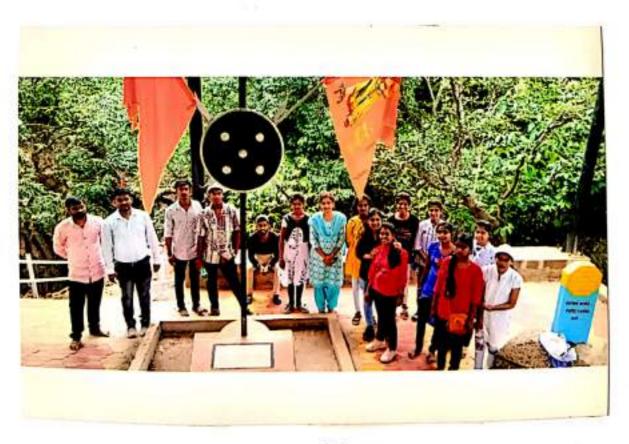

शिक्षणमहर्षी डॉ.बापूजी साळुंखे महाविद्यालय, मिरज इतिहास विभाग

> शैक्षणिक सहल-2021-22 विशाळगड, पावनखिंड व पन्हाळा

अहवाल

दि.12.05.2022

शिक्षणमहर्षी डॉ.बापूजी साळुंखे महाविद्यालय, मिरज येथील इतिहास विभागाची शैक्षणिक सहल मंगळवार दि.12 एप्रिल 2022 रोजी विशाळगड,पावनखिंड व पन्हाळा याठिकाणी आयोजित करण्यात आली. या सहलीमध्ये प्रथम विशालगडला भेट देण्यात आली.विशालगडला एक ऐतिहासिक वारसा लाभलेला आहे.पन्हाळ्यावरून सुटकेनंतर छत्रपती शिवाजी महाराजांनी याच किल्यावर आश्रय घेतला होता.विशाळगडावर शिवकालीन तोफ,परशुरामपंत यांचा वाडा, शिवकालीन विहीर,शिवमंदिर,मुंढा दरवाजा इ.ठिकाणे पाहण्यात आली.

### शैक्षणिक सहल— पन्हाळा, पावनखिंड, विशाळगड दि. १२ एप्रिल, २०२२

चिले महाराज समाधी,पैजारवाडी

"हान निज्ञान आणि युगरकार पासारी जिल्लापुरसार

- शिक्षणमहामी हो बापुती सान्द्रख

Shiri Swamir Vivekanand Shikshari Sanstha, Kolhapur's