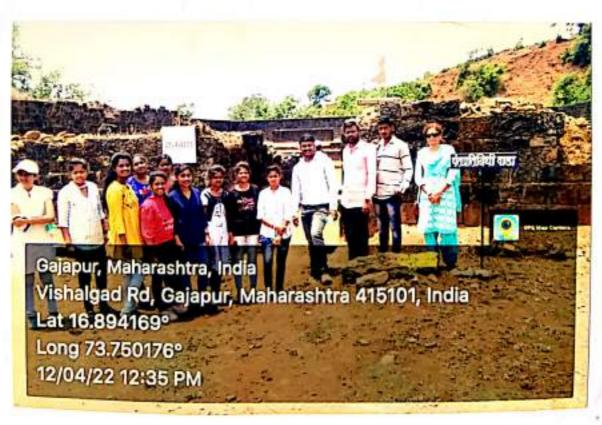

शिक्षणमहर्षी डॉ.बापूजी साळुंखे महाविद्यालय, मिरज इतिहास विभाग

> शैक्षणिक सहल-2021-22 विशाळगड, पावनखिंड व पन्हाळा

अहवाल

दि.12.05.2022

शिक्षणमहर्षी डॉ.बापूजी साळुंखे महाविद्यालय, मिरज येथील इतिहास विभागाची शैक्षणिक सहल मंगळवार दि.12 एप्रिल 2022 रोजी विशाळगड,पावनखिंड व पन्हाळा याठिकाणी आयोजित करण्यात आली. या सहलीमध्ये प्रथम विशालगडला भेट देण्यात आली.विशालगडला एक ऐतिहासिक वारसा लाभलेला आहे.पन्हाळ्यावरून सुटकेनंतर छत्रपती शिवाजी महाराजांनी याच किल्यावर आश्रय घेतला होता.विशाळगडावर शिवकालीन तोफ,परशुरामपंत यांचा वाडा, शिवकालीन विहीर,शिवमंदिर,मुंढा दरवाजा इ.ठिकाणे पाहण्यात आली.

### शैक्षणिकसहल— पन्हाळा, पावनखिंड, विशाळगड दि. १२ एप्रिल, २०२२

विशाळगड

पंतप्रतिनिधी वाडा, विशाळगड