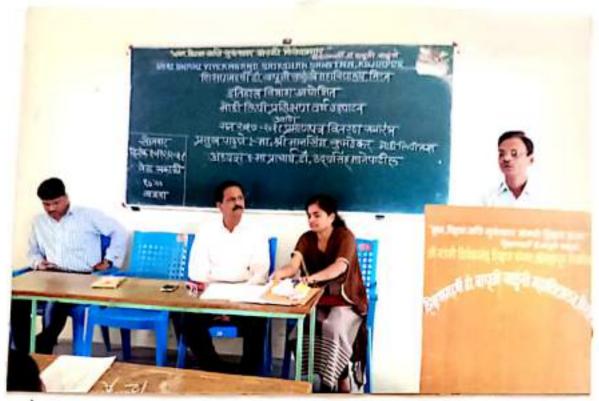

DEPARTMENT OF COMMERCE

Date: 4th Sept2018

All Commerce students informed that Commerce Association organizes guest lecture on 'Guidance for Banking Exam' by Mr.Rohan Patil, Seed Learnopedia, Sangli on Friday, 7th September 2018 in block no- 27 at 9. 30 a.m.

Head of Department

Prin. Dr. Udaysinh Manepatil.

Principal

Shikshanmaharshi Dr. Bapuji Salunkhe College, Miraj. (Sangli)

### "ज्ञान,विज्ञान आणि सुसंस्कार यांसाठी शिक्षणप्रसार"

- शिक्षणमहर्षी डॉ. बापुजी साळुंखे.

Shri Swami Vivekanand Shikshan Sanstha, Kolhapur's Shikshanmaharshi Dr. Bapuji Salunkhe College, Miraj

DEPARTMENT OF COMMERCE

Date- 7th September 2018

# Programme Schedule Career Guidance for Banking Exam

Lightening & worshiping Idals

- By Dignitaries

Introduction & felicitation of Chief Guest

-Mr. Avdhut Navale.

Chief Guest Address

1] Mr. Roban Patil,

2] MrRamjanPinjare

Seed Learnopedia, Sangli.

Chair Persons Speech

· Prin. Dr. Udaysinh Manepatil.

Vote of Thanks

- Mr. Sushant Mane.