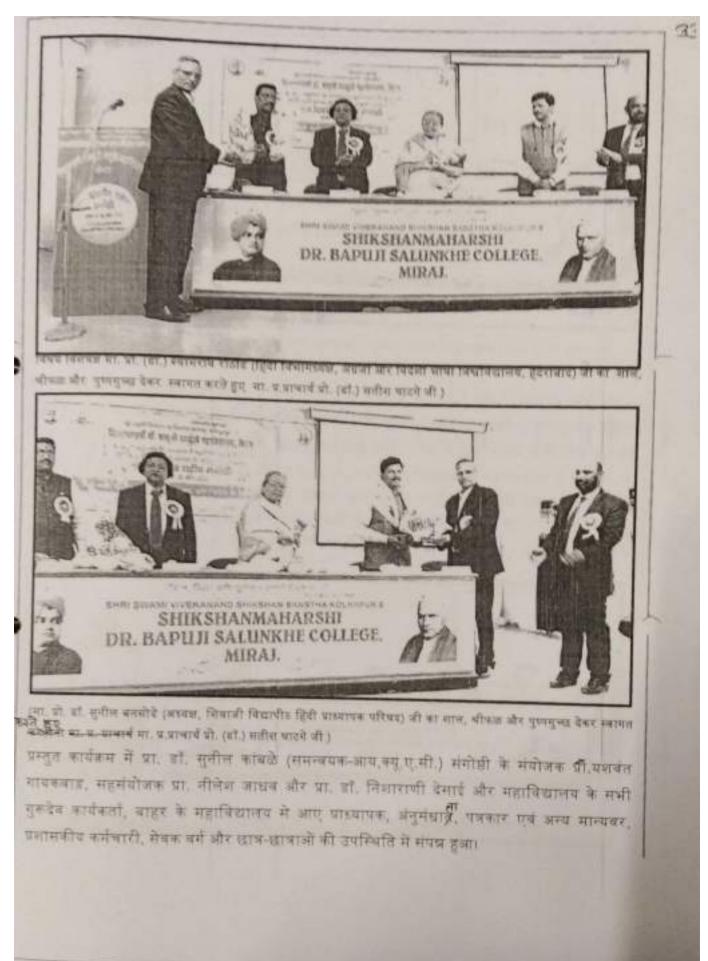

| ) उत्तम<br>) उत्तम                   | <ul><li>साधारण</li><li>साधारण</li></ul>  | नम्  |  |  |  |
| विषय विशेषज्ञ जी का मार्गदर्शन<br>भोजन<br>संगोष्ठी का समग्र प्रभाव<br>9. संगोष्ठी के बारे में आपक | प्रातिज्ञतम<br>प्रातिज्ञतम<br>। मतः विश्वमं व | ् उत्तम<br>् उत्तम<br>का न्यस्त क्री | ्र साधारण<br>० साधारण<br>जन्माचठा ३३०७३७ | - AF |  |  |  |
| विषय विशेषज्ञ जी का मार्गदर्शन<br>भोजन<br>संगोष्ठी का समग्र प्रभाव<br>9. संगोष्ठी के बारे में आपक | प्रातिज्ञतम<br>प्रातिज्ञतम<br>। मतः विश्वमं व | ) उत्तम<br>) उत्तम                   | ्र साधारण<br>० साधारण<br>जन्माचठा ३३०७३७ | 177  |  |  |  |

This is the subtitle of PDF, Use long text here.



प्राचार्व, प्रो. (शो.) सतीश घाटमें, प्रा. मनदत गायकवार, प्रा. मुनिल कावले, थी, रावसाहेब लक्ते (वधीक्षक), प्रा. विक्रमसिंह बीसचे )

## ...03/10/2022





This is the subtitle of PDF, Use long text here.



(भा प्राथावाँ, वाँ वीलना सालुंबे, वाजी प्राथावाँ, आक्राताई रामनीहा पारील कत्या महाविद्यालय, इथलकरंजी)
संगोधी के उद्घाटन समारोह में मौकेपर बोलते हुए, मा. प्रालायाँ हाँ, जैलजा सालुंखे जी ने कहा कि, "हिंदी
भाषा बहुत तरल, सुगंग्लूत, प्रवाहमान, अच्य और हृदय से हृदय को जोड़ने वाली भाषा है। हिंदी भाषा
पानी की तरह पारवर्शी है, यह किसी भी भाषा के साथ आमानी में एकरूप हो जाती है। भारत के विभिन्न
हिस्मों जैसे- बंगाल, लखनऊ, इलाहाबाद, झांशी, महाराष्ट्र आदि राज्य में हिंदी भाषा के विभिन्न रूप है।
समय के नाथ भाषा में बदलाव हुआ है, लेकिन भाषा ने अपनी मूल विशेषताओं को संरक्षित और विकसित
किया है। हिंदी और मराठी यहन भाषाएं हैं जो संस्कृत भाषा से उत्पन्न हैं तथा इनकी लिपि देवनागरी है।
उन्होंने सुरवास, कबीर, मीराबाई, नुलसीदास, मुंशी प्रेमचन्द्र, मोहन राकेश,