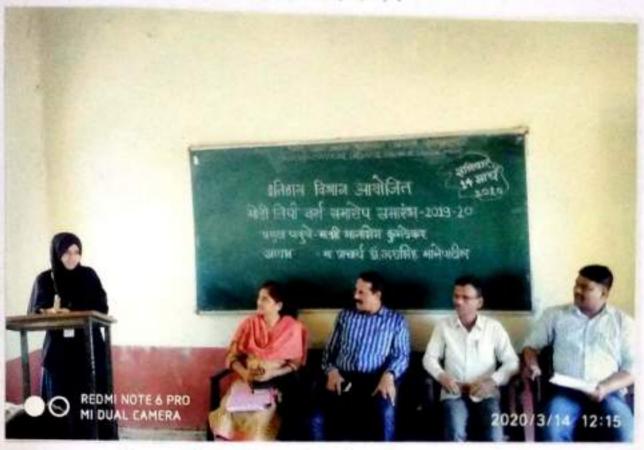

DEPARTMENT OF COMMERCE

Date: 4th Sept2018

All Commerce students informed that Commerce Association organizes guest lecture on 'Guidance for Banking Exam' by Mr.Rohan Patil, Seed Learnopedia, Sangli on Friday, 7th September 2018 in block no- 27 at 9. 30 a.m.

Head of Department

Prin. Dr. Udaysinh Manepatil.

Principal

Shikshanmaharshi Dr. Bapuji Salunkhe College, Miraj. (Sangli)

# Programme Schedule Career Guidance for Banking Exam

Lightening & worshiping Idals

- By Dignitaries

Introduction & felicitation of Chief Guest

-Mr. Avdhut Navale.

Chief Guest Address

1] Mr. Roban Patil,

2] MrRamjanPinjare

Seed Learnopedia, Sangli.

Chair Persons Speech

· Prin. Dr. Udaysinh Manepatil.

Vote of Thanks

- Mr. Sushant Mane.