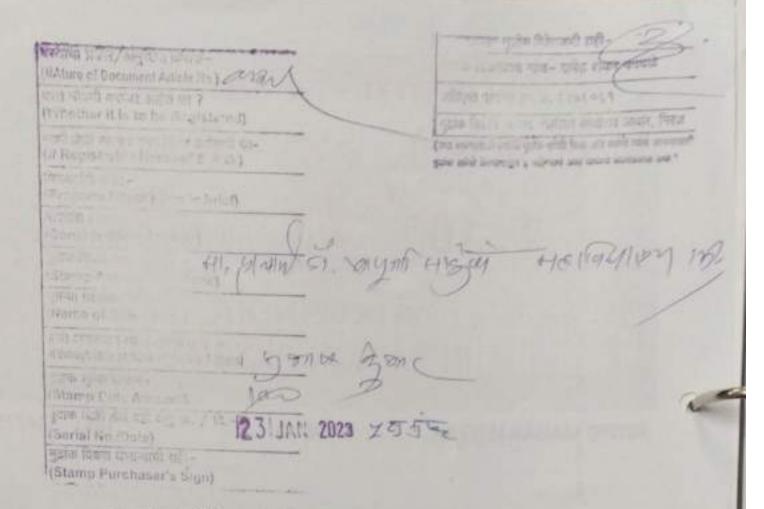

|



सलायेत तपने

# MIRCHINDIA INDIA NON JUDICIAL

महाराष्ट्र MAHARASHTRA

@ 2022 @

10AA 334775

~

समन्वय अनुवंध (MEMORANDUM OF UNDERSTANDING)

शिवाणमहर्षी डॉ. बापूजी साळुंखे महाविद्यालय, मिरज तहसिल- मिरज, जिला- सांगली, पिन- 416410 और

शिवाजी विद्यापीठ हिंदी प्राध्यापक परिषद,

विमल निवास, प्लॉट नं.13

त्रिमूर्ति कॉलनी, सांगली. (पंजीकरण-महाराष्ट्र/433/14)

श्री स्वामी विवेकानंद शिक्षा संस्था के शिक्षणमहर्षी डाँ.वापूजी साळुंखे महाविद्यालय, मिरज के
हिंदीः विभाग तथा शिवाजी विद्यापीठ हिंदी प्राध्यापक परिषद, सांगली के साथ जुड़कर छात्रों के विकास



एवं उन्नति हेतु विविध कार्यक्रमों के माध्यम से हिंदी के प्रसार एवं प्रचार के कार्य में छात्रों के सहयोग को बढ़ाने के उद्देश्य से यह समझौता ज्ञापन (MOU) कर रहे हैं।

भारत जैसे विशाल और बहुभाषी राष्ट्र की अपनी अस्मिता, राष्ट्रीय एकता व अंतर्प्रांतीय व्यवहार के लिए राष्ट्रभाषा की नितांत आवश्यकता है। सैकडों वर्षों से हिंदी यह कार्य करती आयी है। शिवाजी विद्यापीठ हिंदी प्राध्यापक परिषद, सांगली' यह संस्था महाराष्ट्र में राष्ट्रभाषा हिंदी का प्रचार-प्रसार करनेवाली एक समाजसेवी परिषद है। इस परिषद द्वारा वार्षिक अधिवेशन, राष्ट्रीय संगोष्टी, पुनरंचित पाठ्यक्रम संबंधी कार्यशाला आदि के संयोजन के लिए बौद्धिक सहयोग दिया जाता है। निवध्य में विभिन्न प्रकार की व्याख्यानमालाएँ, संमेलन, परिसंवाद, सामाहिक कोर्स, वक्तृत्य, लेखन, पठन, मंचन औदि प्रतियोगिताओं के आयोजन का भी मानस है।

संक्षेप में 'शिवाजी विद्यापीठ