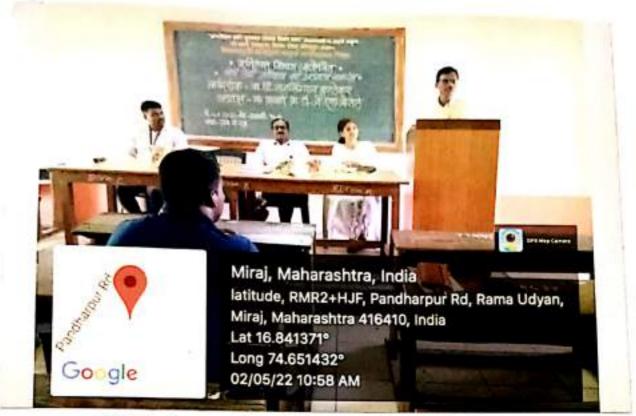

DEPARTMENT OF COMMERCE

Date: 4th Sept2018

All Commerce students informed that Commerce Association organizes guest lecture on 'Guidance for Banking Exam' by Mr.Rohan Patil, Seed Learnopedia, Sangli on Friday, 7th September 2018 in block no- 27 at 9. 30 a.m.

Head of Department

Prin. Dr. Udaysinh Manepatil.

Principal

Shikshanmaharshi Dr. Bapuji Salunkhe College, Miraj. (Sangli)

# Programme Schedule Career Guidance for Banking Exam

Lightening & worshiping Idals

- By Dignitaries

Introduction & felicitation of Chief Guest

-Mr. Avdhut Navale.

Chief Guest Address

1] Mr. Roban Patil,

2] MrRamjanPinjare

Seed Learnopedia, Sangli.

Chair Persons Speech

· Prin. Dr. Udaysinh Manepatil.

Vote of Thanks

- Mr. Sushant Mane.