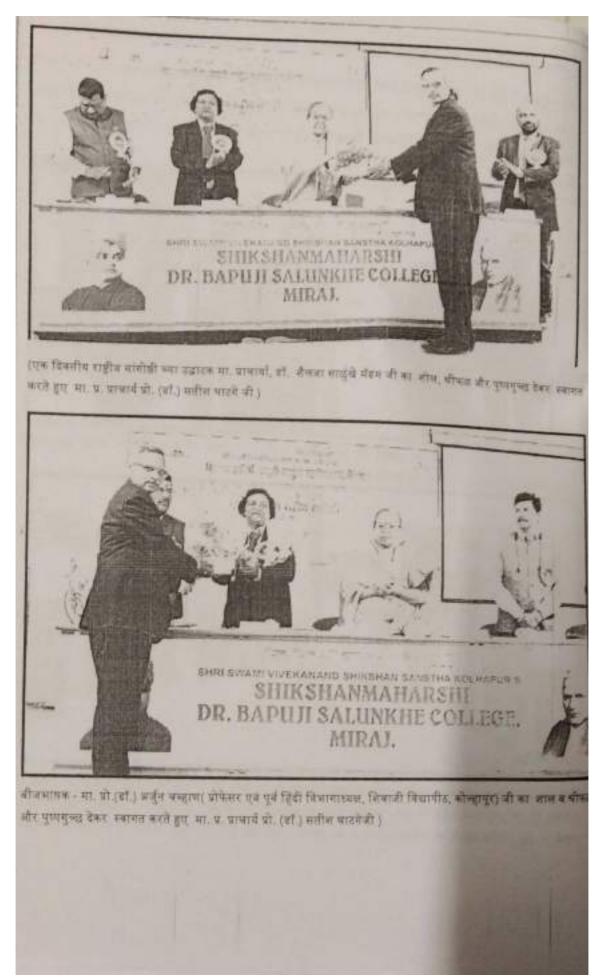

व | ) उत्तम<br>) उत्तम                   | <ul><li>साधारण</li><li>साधारण</li></ul>  | नम्  |  |  |  |
| विषय विशेषज्ञ जी का मार्गदर्शन<br>भोजन<br>संगोष्ठी का समग्र प्रभाव<br>9. संगोष्ठी के बारे में आपक | प्रातिज्ञतम<br>प्रातिज्ञतम<br>। मतः विश्वमं व | ् उत्तम<br>् उत्तम<br>का न्यस्त क्री | ्र साधारण<br>० साधारण<br>जन्माचठा ३३०७३७ | - AF |  |  |  |
| विषय विशेषज्ञ जी का मार्गदर्शन<br>भोजन<br>संगोष्ठी का समग्र प्रभाव<br>9. संगोष्ठी के बारे में आपक | प्रातिज्ञतम<br>प्रातिज्ञतम<br>। मतः विश्वमं व | ) उत्तम<br>) उत्तम                   | ्र साधारण<br>० साधारण<br>जन्माचठा ३३०७३७ | 177  |  |  |  |

This is the subtitle of PDF, Use long text here.



प्राचार्व, प्रो. (शो.) सतीश घाटमें, प्रा. मनदत गायकवार, प्रा. मुनिल कावले, थी, रावसाहेब लक्ते (वधीक्षक), प्रा. विक्रमसिंह बीसचे )

## ...03/10/2022





This is the subtitle of PDF, Use long text here.



(भा प्राथावाँ, वाँ वीलना सालुंबे, वाजी प्राथावाँ, आक्राताई रामनीहा पारील कत्या महाविद्यालय, इथलकरंजी)
संगोधी के उद्घाटन समारोह में मौकेपर बोलते हुए, मा. प्रालायाँ हाँ, जैलजा सालुंखे जी ने कहा कि, "हिंदी
भाषा बहुत तरल, सुगंग्लूत, प्रवाहमान, अच्य और हृदय से हृदय को जोड़ने वाली भाषा है। हिंदी भाषा
पानी की तरह पारवर्शी है, यह किसी भी भाषा के साथ आमानी में एकरूप हो जाती है। भारत के विभिन्न
हिस्मों जैसे- बंगाल, लखनऊ, इलाहाबाद, झांशी, महाराष्ट्र आदि राज्य में हिंदी भाषा के विभिन्न रूप है।
समय के नाथ भाषा में बदलाव हुआ है, लेकिन भाषा ने अपनी मूल विशेषताओं को संरक्षित और विकसित
किया है। हिंदी और मराठी यहन भाषाएं हैं जो संस्कृत भाषा से उत्पन्न हैं तथा इनकी लिपि देवनागरी है।
उन्होंने सुरवास, कबीर, मीराबाई, नुलसीदास, मुंशी प्रेमचन्द्र, मोहन राकेश