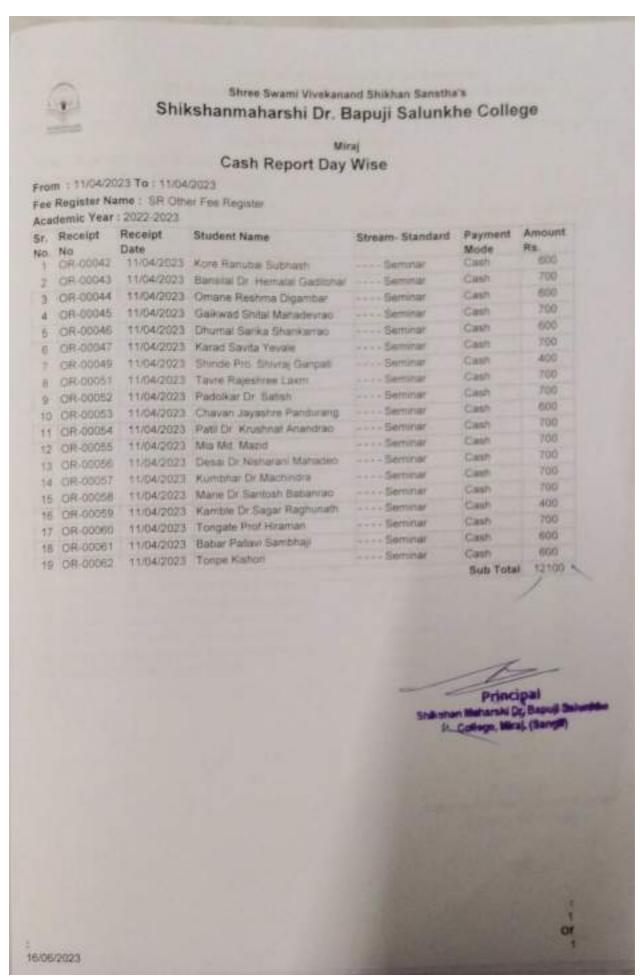

vice Fee                | Cash         | 400   |
| 91 OR-0140     |             |                    |                  | Service Fee                | Cash         | 400   |
| S2 OR-0140     |             |                    | idgrade Sherker  | Service Fee                | Cash         | 400   |
| 12 (36.014)    |             |                    |                  | Sentings Fee               | Cash         | 400   |
| M OR 0140      |             |                    | 1.00             | Service Fee<br>Service Fee |              | 400   |
| 15-DR-0141     | ie. 1100000 | D. SHI SHIP P.M.   |                  | - Table 1 444              | Sub-Total    | 36400 |
|                |             |                    |                  |                            | State Market |       |







|     |                           | 1) पा. नागर्ववार दिगंबर | (ah