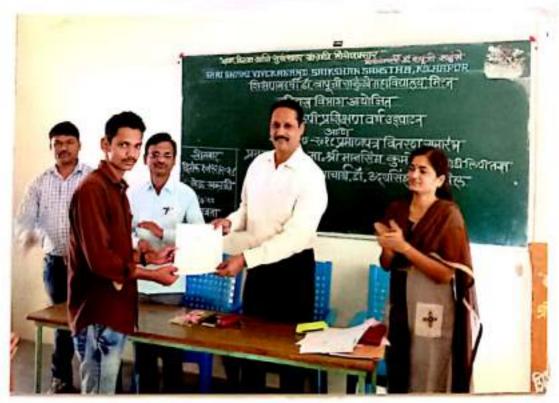

DEPARTMENT OF COMMERCE

Date: 4th Sept2018

All Commerce students informed that Commerce Association organizes guest lecture on 'Guidance for Banking Exam' by Mr.Rohan Patil, Seed Learnopedia, Sangli on Friday, 7th September 2018 in block no- 27 at 9. 30 a.m.

Head of Department

Prin. Dr. Udaysinh Manepatil.

Principal

Shikshanmaharshi Dr. Bapuji Salunkhe College, Miraj. (Sangli)

### "ज्ञान,विज्ञान आणि सुसंस्कार यांसाठी शिक्षणप्रसार"

- शिक्षणमहर्षी डॉ. बापुजी साळुंखे.

Shri Swami Vivekanand Shikshan Sanstha, Kolhapur's Shikshanmaharshi Dr. Bapuji Salunkhe College, Miraj

DEPARTMENT OF COMMERCE

Date- 7th September 2018

# Programme Schedule Career Guidance for Banking Exam

Lightening & worshiping Idals

- By Dignitaries

Introduction & felicitation of Chief Guest

-Mr. Avdhut Navale.

Chief Guest Address

1] Mr. Roban Patil,

2] MrRamjanPinjare

Seed Learnopedia, Sangli.

Chair Persons Speech

· Prin. Dr. Udaysinh Manepatil.

Vote of Thanks

- Mr. Sushant Mane.