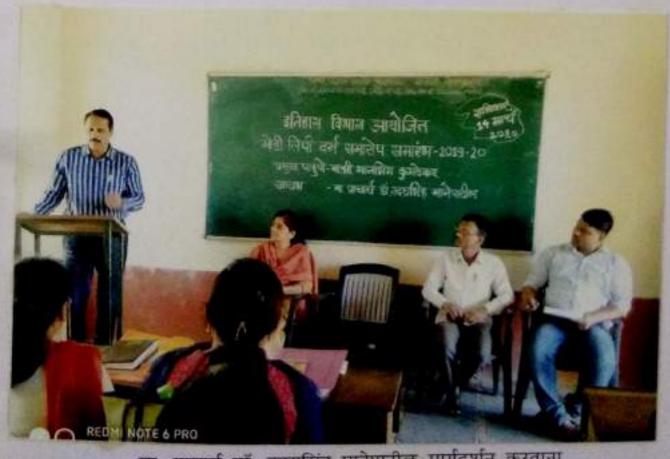

DEPARTMENT OF COMMERCE

Date: 4th Sept2018

All Commerce students informed that Commerce Association organizes guest lecture on 'Guidance for Banking Exam' by Mr.Rohan Patil, Seed Learnopedia, Sangli on Friday, 7th September 2018 in block no- 27 at 9. 30 a.m.

Head of Department

Prin. Dr. Udaysinh Manepatil.

Principal

Shikshanmaharshi Dr. Bapuji Salunkhe College, Miraj. (Sangli)

# Programme Schedule Career Guidance for Banking Exam

Lightening & worshiping Idals

- By Dignitaries

Introduction & felicitation of Chief Guest

-Mr. Avdhut Navale.

Chief Guest Address

1] Mr. Roban Patil,

2] MrRamjanPinjare

Seed Learnopedia, Sangli.

Chair Persons Speech

· Prin. Dr. Udaysinh Manepatil.

Vote of Thanks

- Mr. Sushant Mane.