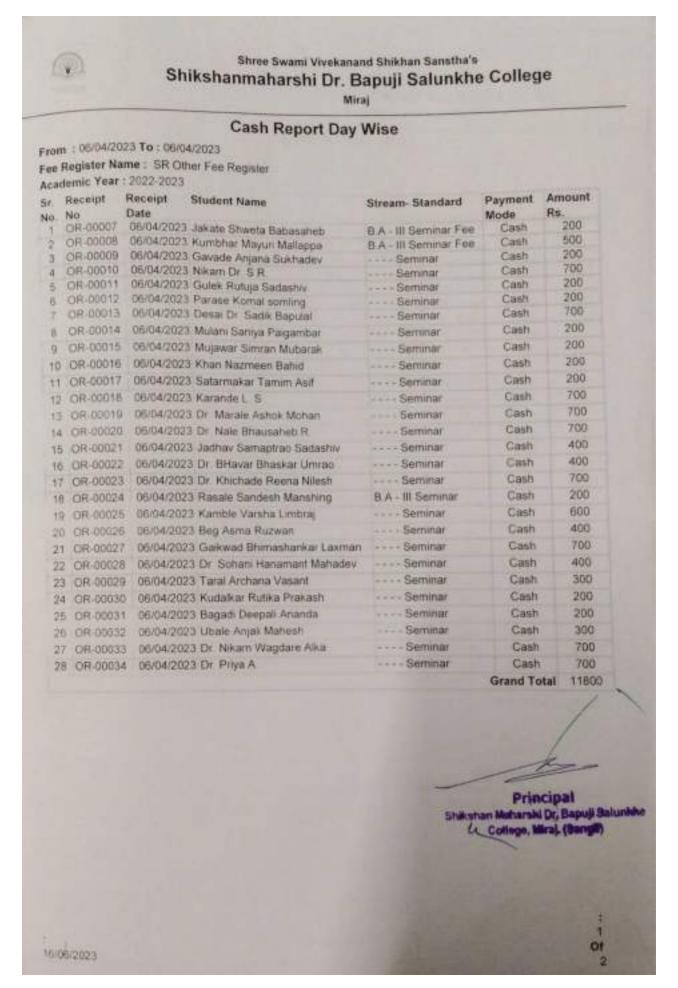

ce Fee                | Cash         | 400   |
| 91 OR-0140     |             |                    |                  | Service Fee                | Cash         | 400   |
| S2 OR-0140     |             |                    | idgrade Sherker  | Service Fee                | Cash         | 400   |
| 12 (36.014)    |             |                    |                  | Sentings Fee               | Cash         | 400   |
| M OR 0140      |             |                    | 1.00             | Service Fee<br>Service Fee |              | 400   |
| 15-DR-0141     | ie. 1100000 | D. SHI SHIP P.M.   |                  | - Table 1 444              | Sub-Total    | 36400 |
|                |             |                    |                  |                            | State Market |       |







|     |                           | 1) पा. नागर्ववार दिगंबर | (ah