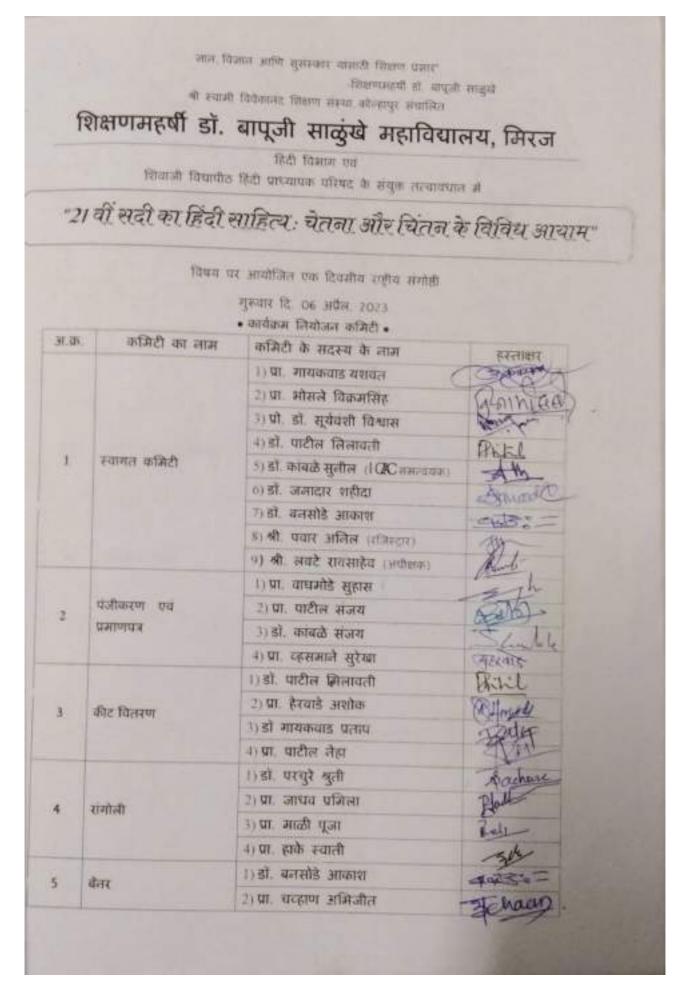

Fee                | Cash         | 400   |
| 91 OR-0140     |             |                    |                  | Service Fee                | Cash         | 400   |
| S2 OR-0140     |             |                    | idgrade Sherker  | Service Fee                | Cash         | 400   |
| 12 (36.014)    |             |                    |                  | Sentings Fee               | Cash         | 400   |
| M OR 0140      |             |                    | 1.00             | Service Fee<br>Service Fee |              | 400   |
| 15-DR-0141     | ie. 1100000 | D. SHI SHIP P.M.   |                  | - Table 1 444              | Sub-Total    | 36400 |
|                |             |                    |                  |                            | State Market |       |







|     |                           | 1) पा. नागर्ववार दिगंबर | (ah