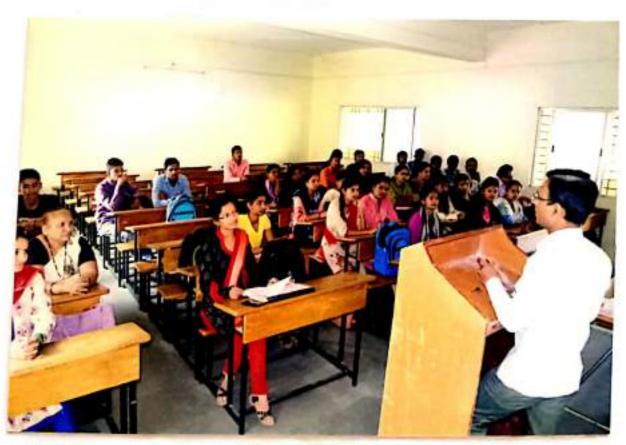

DEPARTMENT OF COMMERCE

Date: 4th Sept2018

All Commerce students informed that Commerce Association organizes guest lecture on 'Guidance for Banking Exam' by Mr.Rohan Patil, Seed Learnopedia, Sangli on Friday, 7th September 2018 in block no- 27 at 9. 30 a.m.

Head of Department

Prin. Dr. Udaysinh Manepatil.

Principal

Shikshanmaharshi Dr. Bapuji Salunkhe College, Miraj. (Sangli)

### "ज्ञान,विज्ञान आणि सुसंस्कार यांसाठी शिक्षणप्रसार"

- शिक्षणमहर्षी डॉ. बापुजी साळुंखे.

Shri Swami Vivekanand Shikshan Sanstha, Kolhapur's Shikshanmaharshi Dr. Bapuji Salunkhe College, Miraj

DEPARTMENT OF COMMERCE

Date- 7th September 2018

# Programme Schedule Career Guidance for Banking Exam

Lightening & worshiping Idals

- By Dignitaries

Introduction & felicitation of Chief Guest

-Mr. Avdhut Navale.

Chief Guest Address

1] Mr. Roban Patil,

2] MrRamjanPinjare

Seed Learnopedia, Sangli.

Chair Persons Speech

· Prin. Dr. Udaysinh Manepatil.

Vote of Thanks

- Mr. Sushant Mane.