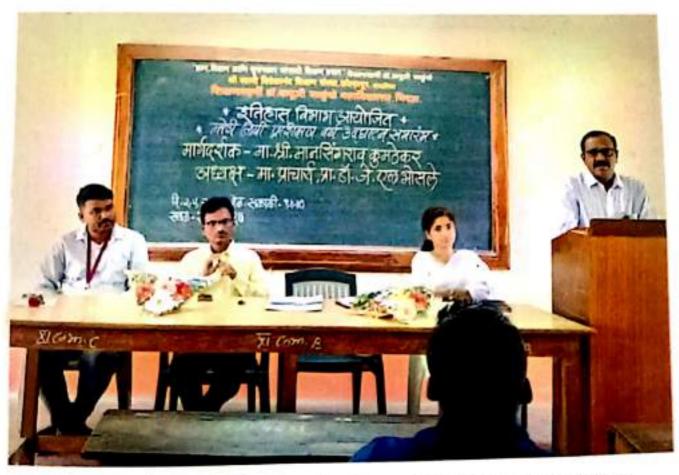

DEPARTMENT OF COMMERCE

Date: 4th Sept2018

All Commerce students informed that Commerce Association organizes guest lecture on 'Guidance for Banking Exam' by Mr.Rohan Patil, Seed Learnopedia, Sangli on Friday, 7th September 2018 in block no- 27 at 9. 30 a.m.

Head of Department

Prin. Dr. Udaysinh Manepatil.

Principal

Shikshanmaharshi Dr. Bapuji Salunkhe College, Miraj. (Sangli)

# Programme Schedule Career Guidance for Banking Exam

Lightening & worshiping Idals

- By Dignitaries

Introduction & felicitation of Chief Guest

-Mr. Avdhut Navale.

Chief Guest Address

1] Mr. Roban Patil,

2] MrRamjanPinjare

Seed Learnopedia, Sangli.

Chair Persons Speech

· Prin. Dr. Udaysinh Manepatil.

Vote of Thanks

- Mr. Sushant Mane.