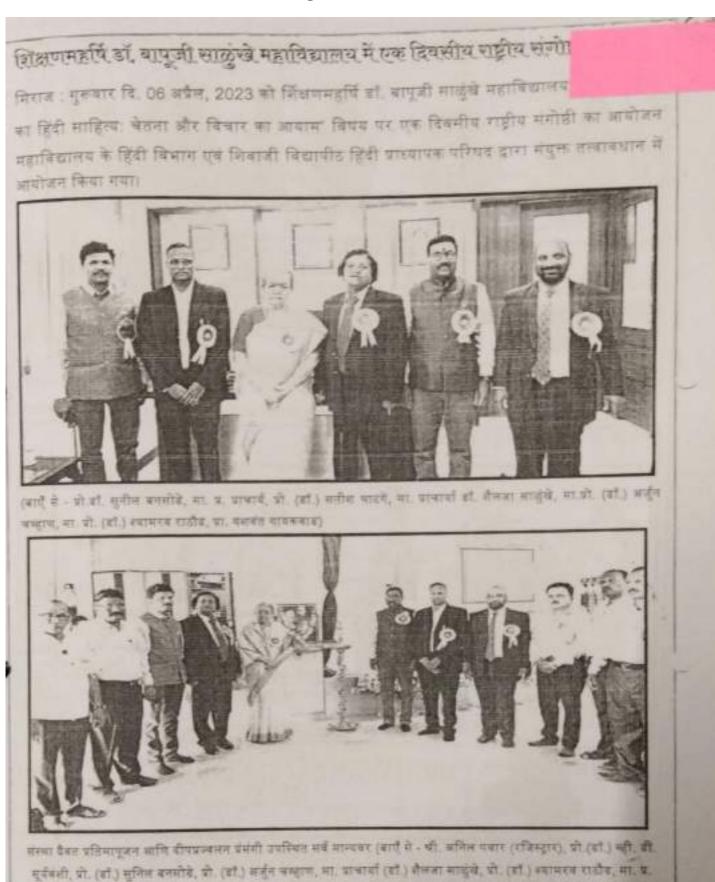

|  |
| विषय विशेषज्ञ जी का मार्गदर्शन<br>भोजन<br>संगोष्ठी का समग्र प्रभाव                                | प्ट अतिउत्तम<br>प्ट अतिउत्तम<br>मतः विध्यम् व | ) उत्तम<br>) उत्तम                   | <ul><li>साधारण</li><li>साधारण</li></ul>  | नम्  |  |  |  |
| विषय विशेषज्ञ जी का मार्गदर्शन<br>भोजन<br>संगोष्ठी का समग्र प्रभाव<br>9. संगोष्ठी के बारे में आपक | प्रातिज्ञतम<br>प्रातिज्ञतम<br>। मतः विश्वमं व | ् उत्तम<br>् उत्तम<br>का न्यस्त क्री | ्र साधारण<br>० साधारण<br>जन्माचठा ३३०७३७ | - AF |  |  |  |
| विषय विशेषज्ञ जी का मार्गदर्शन<br>भोजन<br>संगोष्ठी का समग्र प्रभाव<br>9. संगोष्ठी के बारे में आपक | प्रातिज्ञतम<br>प्रातिज्ञतम<br>। मतः विश्वमं व | ) उत्तम<br>) उत्तम                   | ्र साधारण<br>० साधारण<br>जन्माचठा ३३०७३७ | 177  |  |  |  |

This is the subtitle of PDF, Use long text here.



प्राचार्व, प्रो. (शो.) सतीश घाटमें, प्रा. मनदत गायकवार, प्रा. मुनिल कावले, थी, रावसाहेब लक्ते (वधीक्षक), प्रा. विक्रमसिंह बीसचे )

## ...03/10/2022





This is the subtitle of PDF, Use long text here.



(भा प्राथावाँ, वाँ वीलना सालुंबे, वाजी प्राथावाँ, आक्राताई रामनीहा पारील कत्या महाविद्यालय, इथलकरंजी)
संगोधी के उद्घाटन समारोह में मौकेपर बोलते हुए, मा. प्रालायाँ हाँ, जैलजा सालुंखे जी ने कहा कि, "हिंदी
भाषा बहुत तरल, सुगंग्लूत, प्रवाहमान, अच्य और हृदय से हृदय को जोड़ने वाली भाषा है। हिंदी भाषा
पानी की तरह पारवर्शी है, यह किसी भी भाषा के साथ आमानी में एकरूप हो जाती है। भारत के विभिन्न
हिस्मों जैसे- बंगाल, लखनऊ, इलाहाबाद, झांशी, महाराष्ट्र आदि राज्य में हिंदी भाषा के विभिन्न रूप है।
समय के नाथ भाषा में बदलाव हुआ है, लेकिन भाषा ने अपनी मूल विशेषताओं को संरक्षित और विकसित
किया है। हिंदी और