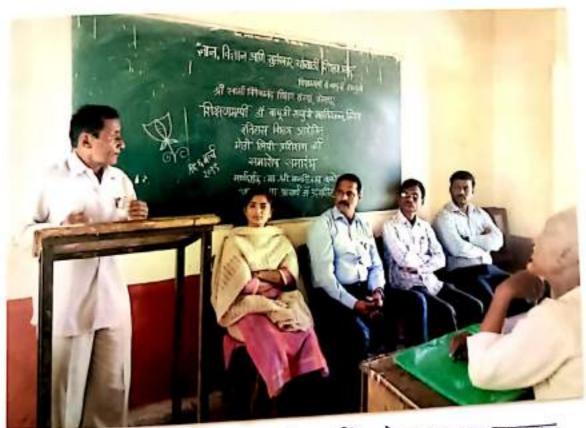

DEPARTMENT OF COMMERCE

Date: 4th Sept2018

All Commerce students informed that Commerce Association organizes guest lecture on 'Guidance for Banking Exam' by Mr.Rohan Patil, Seed Learnopedia, Sangli on Friday, 7th September 2018 in block no- 27 at 9. 30 a.m.

Head of Department

Prin. Dr. Udaysinh Manepatil.

Principal

Shikshanmaharshi Dr. Bapuji Salunkhe College, Miraj. (Sangli)

# Programme Schedule Career Guidance for Banking Exam

Lightening & worshiping Idals

- By Dignitaries

Introduction & felicitation of Chief Guest

-Mr. Avdhut Navale.

Chief Guest Address

1] Mr. Roban Patil,

2] MrRamjanPinjare

Seed Learnopedia, Sangli.

Chair Persons Speech

· Prin. Dr. Udaysinh Manepatil.

Vote of Thanks

- Mr. Sushant Mane.