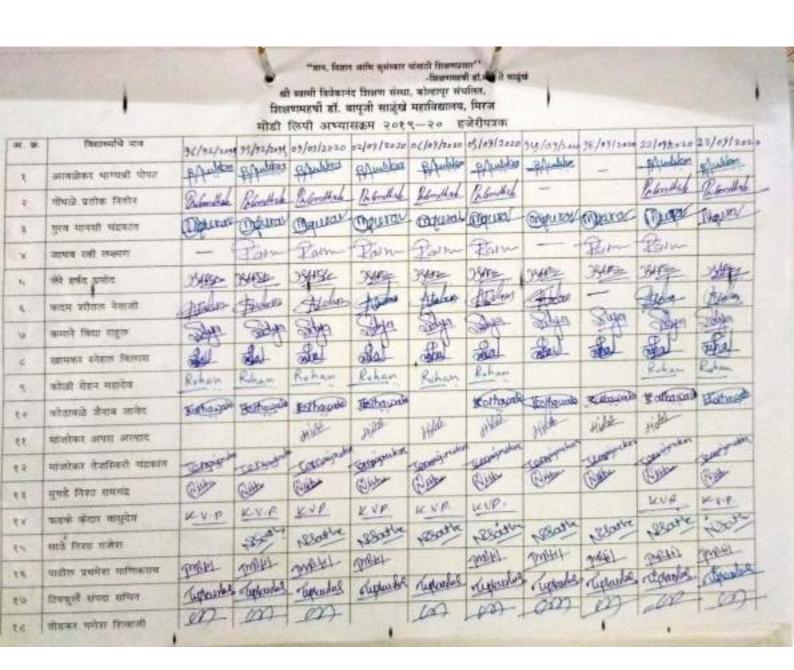

ंद्र             |              |              |                                                           |
| १४        | फडके केदार वासुदेव              | भिन्नग       | 8459426631   | KedarPhadice 49 Gymile                                    |
| 24        | साठे निशा राजेश                 | शिक्षण -     | 9421163037   | nisharajesh.sathe@                                        |
| १६        | पाटील प्रथमेश माणिकराव          | Student      | 8698995566   | Prothamesh padi 17798@                                    |
| १७        | टिपकुलें संपदा सचिन             | नाकनी        | 9420133387   | stipkurle@gmail.com                                       |
| 28        | तोडकर गणेश शिवाजी               | श्येवसाय     | 832975028    | 4 ganeshkhushi454@g                                       |





हान विकास प्रति कृतंत्रका प्राथमी विकास करता है किए प्रति कर्यू है कर्यू है कर्यू है कर्यू है कर्यू है कर्यू है

Shri Swami Vivekanand Shikshan Sanstha Kolhapur's

# SHIKSHANMAHARSHI DR. BAPUJI SALUNKHE COLLEGE, MIRAJ.

TAL.: MIRAJ. DIST.: SANGLI (MAHARASHTRA) Pin - 416 410. (Govt. Sanction No-Education & Social Welfare Dept. Notification No. UKF \$765-G. Detect 27-08-1985);

(Permanendly affiliated to Shivaji University, Kohaque)

NAAC Accredited with CGPA of 2.88 on a seven point scale at 8++ Grade E-mail id : ambscniraj@redffmail.com Phone No. 0033 - 2232181

Pers. No. 0213 - 2125650

r Dallinge Code No.: 272:06:001

\* Founder \*

Website www.smobioniraj.org

Shikeharosaharshi Dr. Bapuli Salunkhe

· President ·

Executive Chairman \*

\* Secretary \*

SAST, DIR.

Hon, Chandrakant (