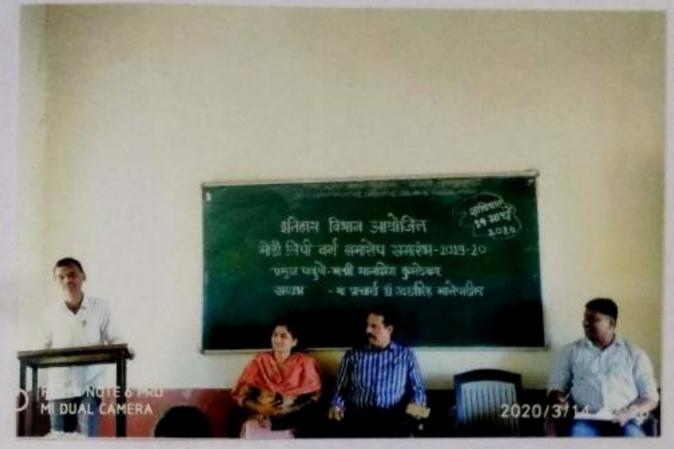

DEPARTMENT OF COMMERCE

Date: 4th Sept2018

All Commerce students informed that Commerce Association organizes guest lecture on 'Guidance for Banking Exam' by Mr.Rohan Patil, Seed Learnopedia, Sangli on Friday, 7th September 2018 in block no- 27 at 9. 30 a.m.

Head of Department

Prin. Dr. Udaysinh Manepatil.

Principal

Shikshanmaharshi Dr. Bapuji Salunkhe College, Miraj. (Sangli)

# Programme Schedule Career Guidance for Banking Exam

Lightening & worshiping Idals

- By Dignitaries

Introduction & felicitation of Chief Guest

-Mr. Avdhut Navale.

Chief Guest Address

1] Mr. Roban Patil,

2] MrRamjanPinjare

Seed Learnopedia, Sangli.

Chair Persons Speech

· Prin. Dr. Udaysinh Manepatil.

Vote of Thanks

- Mr. Sushant Mane.