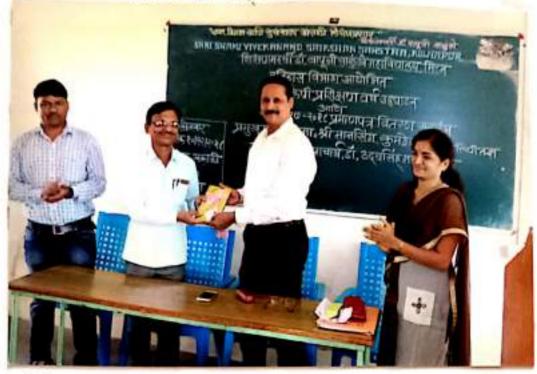

DEPARTMENT OF COMMERCE

Date: 4th Sept2018

All Commerce students informed that Commerce Association organizes guest lecture on 'Guidance for Banking Exam' by Mr.Rohan Patil, Seed Learnopedia, Sangli on Friday, 7th September 2018 in block no- 27 at 9. 30 a.m.

Head of Department

Prin. Dr. Udaysinh Manepatil.

Principal

Shikshanmaharshi Dr. Bapuji Salunkhe College, Miraj. (Sangli)

### "ज्ञान,विज्ञान आणि सुसंस्कार यांसाठी शिक्षणप्रसार"

- शिक्षणमहर्षी डॉ. बापुजी साळुंखे.

Shri Swami Vivekanand Shikshan Sanstha, Kolhapur's Shikshanmaharshi Dr. Bapuji Salunkhe College, Miraj

DEPARTMENT OF COMMERCE

Date- 7th September 2018

# Programme Schedule Career Guidance for Banking Exam

Lightening & worshiping Idals

- By Dignitaries

Introduction & felicitation of Chief Guest

-Mr. Avdhut Navale.

Chief Guest Address

1] Mr. Roban Patil,

2] MrRamjanPinjare

Seed Learnopedia, Sangli.

Chair Persons Speech

· Prin. Dr. Udaysinh Manepatil.

Vote of Thanks

- Mr. Sushant Mane.