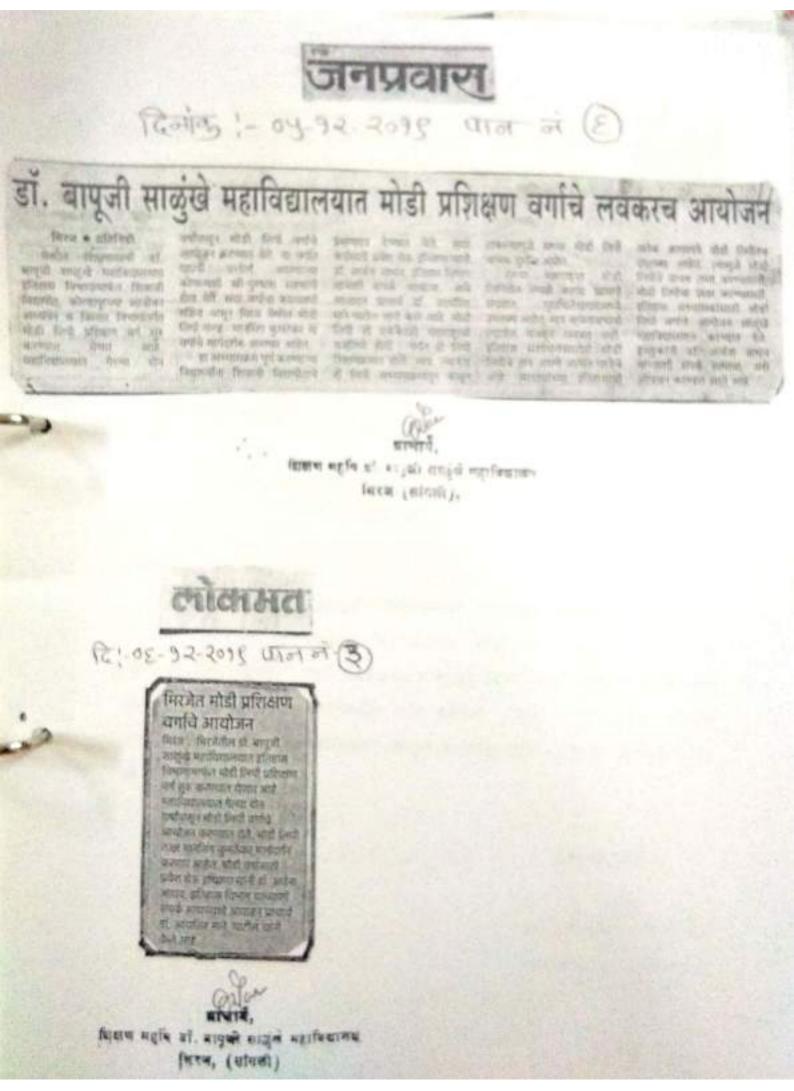

DEPARTMENT OF COMMERCE

Date: 4th Sept2018

All Commerce students informed that Commerce Association organizes guest lecture on 'Guidance for Banking Exam' by Mr.Rohan Patil, Seed Learnopedia, Sangli on Friday, 7th September 2018 in block no- 27 at 9. 30 a.m.

Head of Department

Prin. Dr. Udaysinh Manepatil.

Principal

Shikshanmaharshi Dr. Bapuji Salunkhe College, Miraj. (Sangli)