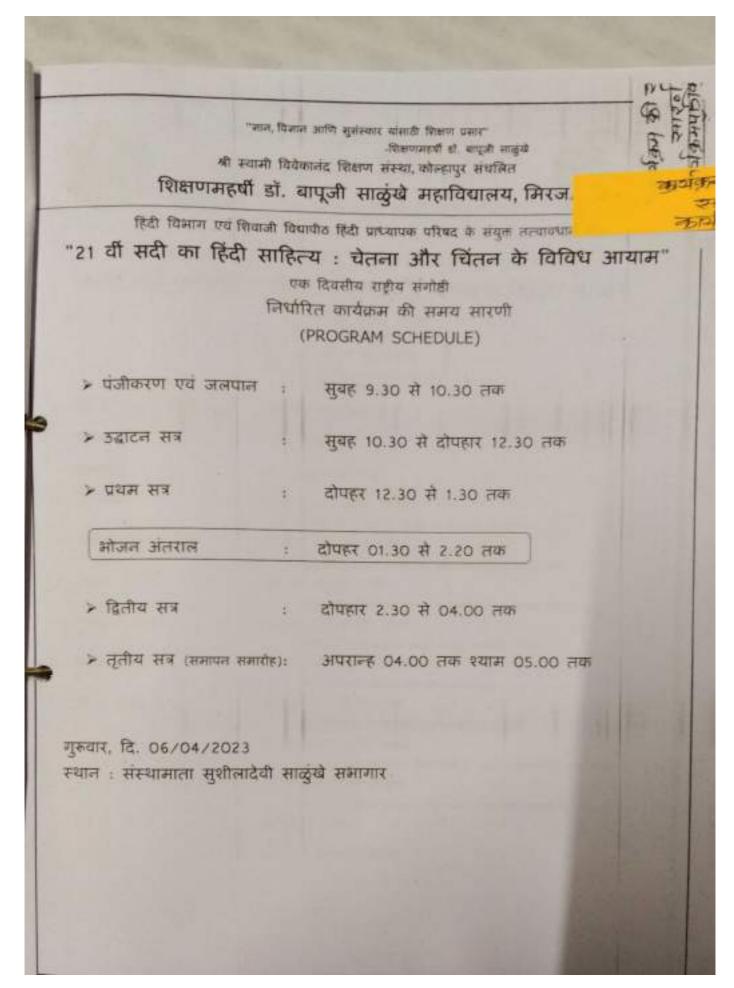

श राष्ट्र है। दसे ध्यान में रखकर ही लेखन करना चाहिए। शिक्षा में मर्जी को बोलने का अधिकार दिया है। माहित्य परिवर्तनर्गील है, इसलिए दुनिया में तरह तरह की आणिया होती रहानी है। उन्होंने बोर देकर कहा कि जिलमेयल सिंह सुमल हिल्दी साहित्य के सहान लेखक थे।"



[महाविद्यालय के मा. प्रभाग थी. [बी.] सतील पाटने जी आपना मतन अस्त करते हुए ) महाविद्यालय के प्र. प्राचार्य मा. था. वी. मतील पाटने जी ने आपने मतन्य में कहा कि, "प्रत्येक आधा वे सरचला और सींदर्य जलम होता है। विध्य में तीमरे स्थान पर बोली और समझी जाने वाली भाषाओं में एक भाषा है। हिंदी भाषा ने 21 वी सदी में अन्य भाषाओं को अपना अस्तित्व ब्नाए रखने की चुनौती। है। आधुनिक काल के साहित्य में वास्तववादी चित्रण ज्यादा मात्रा में होता अपेश्चित है, लेकिन बास्तव प्रवास के स्थान का प्रयास कर बाजारवादी भावित्य की निर्मित करते साहित्य कारों यह जमकर प्रवास कि





#### .03/10/2022

This is the subtitle of PDF, Use long text here.



सवा म, मा. श्री. कॉस्तुभ गावडे मुख्य कार्यकरी अधिकारी, श्री स्वामी विवेकानंद शिक्षण संस्था, कोल्हापुर ।

विषय: एक दिवसीय राष्ट्रीय संगोष्ठी के समारोप समारोह में उपस्थित रहने हेतु...

सहोदय.

उपरोक्त विषय के अनुसार आपसे नम निवेदन है कि हमारे महाविद्यालय के हिंदी विभाग और शिवाजी विद्यापीठ हिंदी प्राध्यापक परिषद के संयुक्त तत्वावधान में गुरुवार, दि. 06 अप्रैल, 2023 को "21 वीं सदी का हिंदी साहित्य: चेतना और चिंतन के विविध आयाम" विषय पर एक दिवसीय राष्ट्रीय संगोष्ठी का आयोजन किया गया है। अतः आप इस संगोष्ठी के समारोप समारोह उपस्थित रहकर हमें उपकृत करें।

धन्यवादसहित ।

प्रा. यशवंत गायकवाड

संगोष्ठी समन्वयक एवं हिंदी विभाग प्रमुख, विकाणमहर्षी डॉ. बापूजी साळुंखे महविद्यालय, मिरज भवदीय,

मा.प्रो.(डॉ.) सतीश घाटने प्रभारी प्राचा