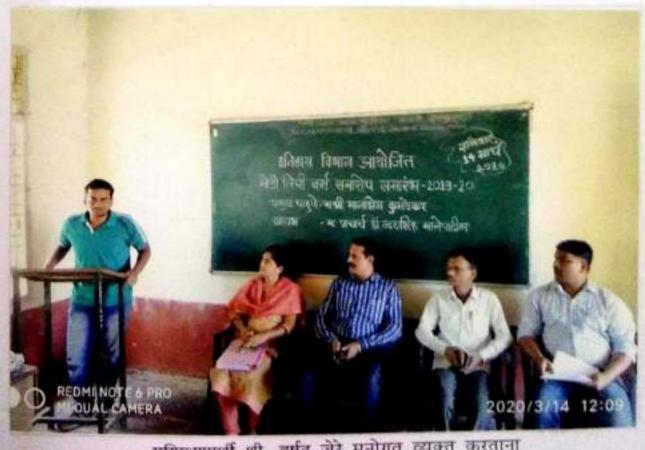

DEPARTMENT OF COMMERCE

Date: 4th Sept2018

All Commerce students informed that Commerce Association organizes guest lecture on 'Guidance for Banking Exam' by Mr.Rohan Patil, Seed Learnopedia, Sangli on Friday, 7th September 2018 in block no- 27 at 9. 30 a.m.

Head of Department

Prin. Dr. Udaysinh Manepatil.

Principal

Shikshanmaharshi Dr. Bapuji Salunkhe College, Miraj. (Sangli)

### "ज्ञान,विज्ञान आणि सुसंस्कार यांसाठी शिक्षणप्रसार"

- शिक्षणमहर्षी डॉ. बापुजी साळुंखे.

Shri Swami Vivekanand Shikshan Sanstha, Kolhapur's Shikshanmaharshi Dr. Bapuji Salunkhe College, Miraj

DEPARTMENT OF COMMERCE

Date- 7th September 2018

# Programme Schedule Career Guidance for Banking Exam

Lightening & worshiping Idals

- By Dignitaries

Introduction & felicitation of Chief Guest

-Mr. Avdhut Navale.

Chief Guest Address

1] Mr. Roban Patil,

2] MrRamjanPinjare

Seed Learnopedia, Sangli.

Chair Persons Speech

· Prin. Dr. Udaysinh Manepatil.

Vote of Thanks

- Mr. Sushant Mane.