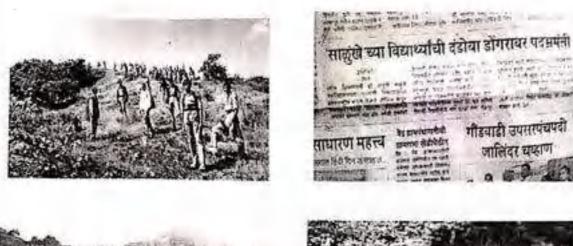

#### 16 MAH.BN NCC . SANGLI

ENVIORNMENTAL AWARENESS TREK CAMP AT DANDOBA ON 11 SEPTEMBER 2018.

#### REPORT

ShikshanMaharshi Dr. Bapuji Salunkhe Coilege, Mirajs NCC department has organized the one day trek camp at Dandpba, Bhose. This one day camp has organized for to create awareness among the cadets'. Dandoba is one of the famous tourist place of Sangli district, many of the tourist are going to visit this place. They make the place dirty by throughing - the plastic bags and garbage. We are try to create the awareness im them for to keep the places clean & neat. We have walked near about the 15 kms, it is very adventures to trek in the ups and downs of Dandoba . Which create the self confidence, co ordination, co operativeness, boldness, to became familiar with the geographical conditions. This activity successfully ran by the participation of SD & SW cadets. The organization of trek done under the guidance of Col. Sameer Varma ,AO, 16 Mah SN NCC, Sangli,& Dr. Udaysinh Manepatil ,The principal , Shikshan Mahardhi Dr. Bapuji Salunkhe College, Miraj.