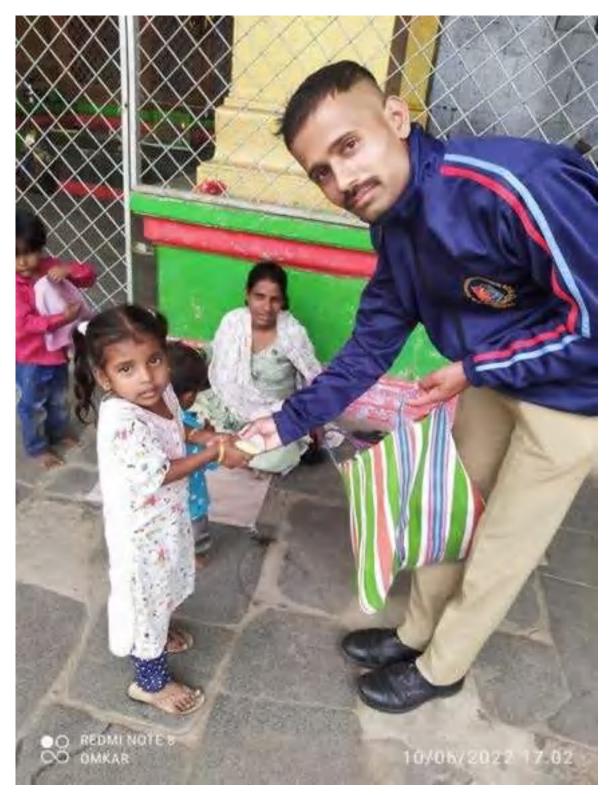

#### 16 MAH.BN NCC . SANGLI

Blood Donation Camp social activity At Sanstha Mata Sushila Devi Salunkhe Hall , At College, Miraj. on Saturday date 12/01/2019. REPORT

To develop the emotions of selflessness and some accountability towards the society ,our NCC department has going to organize the activity of blood donation camp for every year . For this year we have donated the blood to the Govt. blood bank , of Miraj medical college, which works for the patients of economical and socially deprived . More than 35 cadets and ANO have donated their blood. The inauguration of this program has done by the hands of Dr. Sana Shaikh , the incharge of blood bank.