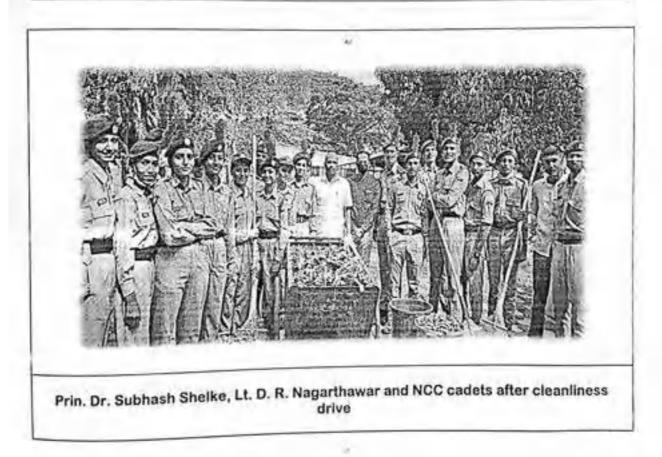

### SHIKSHANMAHARSHI DR. BAPUJI SALLUNKHE COLLEGE, MIRAJ . 16 MAH.BN NCC . SANGLI

The Cleanliness Program At Miraj College campus & Miraj Junction ,On Tuesday Date 02 / 10 /2018 .

#### REPORT

The 02 nd October is celebrated by the names of father of nation Mahatma Gandhi . He has given the message of advantages of Cleanliness. Ouer college NCC unit tied with the NGO NISARGE Foundation, Miraj has celebrated this day by cleaning the Miraj Junction . By cleaning the Miraj Junction NCC cadets try inculcate the qualities of cleanliness , health Hygiene and sanitation. At this moment the Swati Khot The Mayor of Sangli Miraj Kupwada, Shri R.K.Sharma , the Station Master of Miraj junction present on this occasion . ANO Lt. J.R.Bharamgonda with 79 cadets present on this occasion.