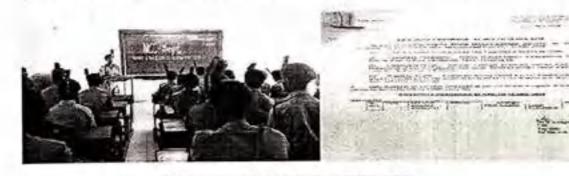

#### REPORT

Miraj City Police Station has organized the counciling session for the girls for to increase the confidence to come & lodge the case against the trouble some factors of society. Due to some social obligation and fear of disprestige most of the victims are not able to come fight openly by taking the help of the civil defense. It will favourable to the criminal minded social factor. For that the session of mental 7 psychological counseling has organized by Sushma Gaykawad ,PSI , Chief Miraj City Police Stations NIRBHAYA PATHK. The session has ran under the presidency of Principal Dr. Manepatil . ANO And 80 NCC cadets has present for this counseling.

Figure 1