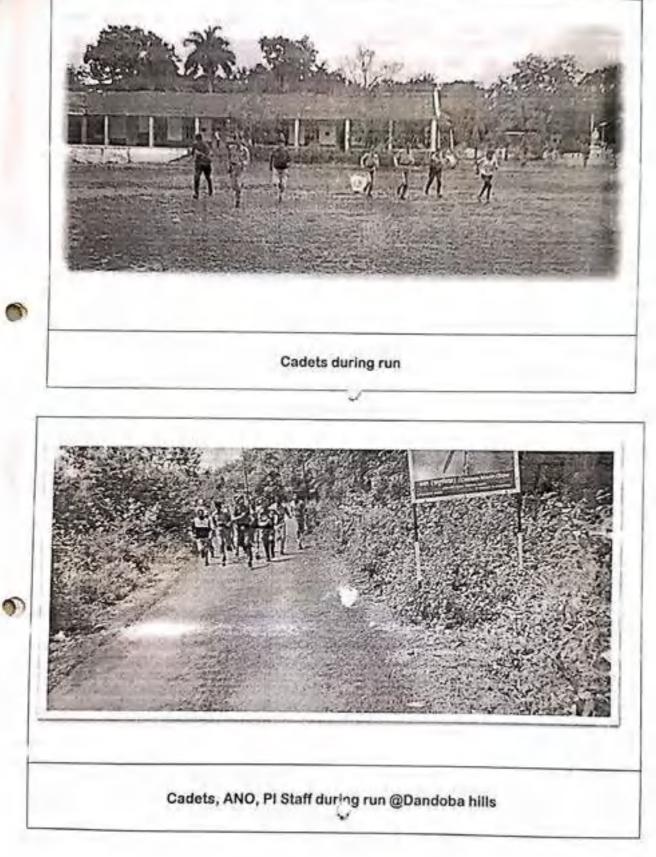

#### 16 MAH.BN NCC . SANGLI

ENVIORNMENTAL AWARENESS TREK CAMP AT DANDOBA ON 11 SEPTEMBER 2018.

#### REPORT

ShikshanMaharshi Dr. Bapuji Salunkhe Coilege, Mirajs NCC department has organized the one day trek camp at Dandpba, Bhose. This one day camp has organized for to create awareness among the cadets'. Dandoba is one of the famous tourist place of Sangli district, many of the tourist are going to visit this place. They make the place dirty by throughing - the plastic bags and garbage. We are try to create the awareness im them for to keep the places clean & neat. We have walked near about the 15 kms, it is very adventures to trek in the ups and downs of Dandoba . Which create the self confidence, co ordination, co operativeness, boldness, to became familiar with the geographical conditions. This activity successfully ran by the participation of SD & SW cadets. The organization of trek done under the guidance of Col. Sameer Varma ,AO, 16 Mah SN NCC, Sangli,& Dr. Udaysinh Manepatil ,The principal , Shikshan Mahardhi Dr. Bapuji Salunkhe College, Miraj.