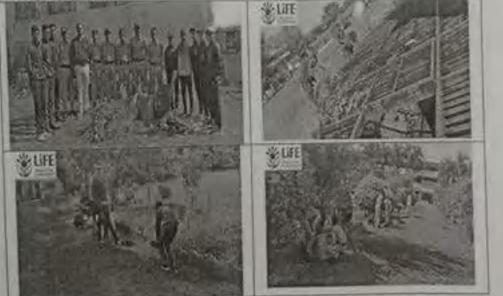

#### REPORT

ShikshanMaharshi Dr. Bapuji Salunkhe Coilege, Mirajs NCC department has organized the one day trek camp at Dandpba, Bhose. This one day camp has organized for to create awareness among the cadets'. Dandoba is one of the famous tourist place of Sangli district, many of the tourist are going to visit this place. They make the place dirty by throughing - the plastic bags and garbage. We are try to create the awareness im them for to keep the places clean & neat. We have walked near about the 15 kms, it is very adventures to trek in the ups and downs of Dandoba . Which create the self confidence, co ordination, co operativeness, boldness, to became familiar with the geographical conditions. This activity successfully ran by the participation of SD & SW cadets. The organization of trek done under the guidance of Col. Sameer Varma ,AO, 16 Mah SN NCC, Sangli,& Dr. Udaysinh Manepatil ,The principal , Shikshan Mahardhi Dr. Bapuji Salunkhe College, Miraj.