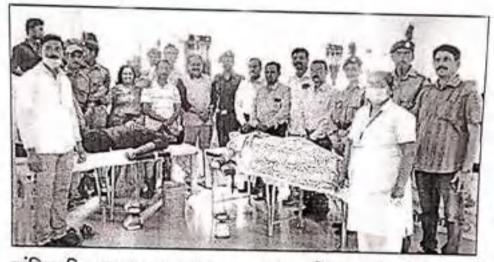

## SHIKSHANMAHARSHI DR. BAPUJI SALLUNKHE COLLEGE, MIRAJ .

#### 16 MAH.BN NCC . SANGLI

Blood Donation Camp social activity At Sanstha Mata Sushila Devi Salunkhe Hall , At College, Miraj. on Saturday date 12/01/2019. REPORT

To develop the emotions of selflessness and some accountability towards the society ,our NCC department has going to organize the activity of blood donation camp for every year . For this year we have donated the blood to the Govt. blood bank , of Miraj medical college, which works for the patients of economical and socially deprived . More than 35 cadets and ANO have donated their blood. The inauguration of this program has done by the hands of Dr. Sana Shaikh , the incharge of blood bank.