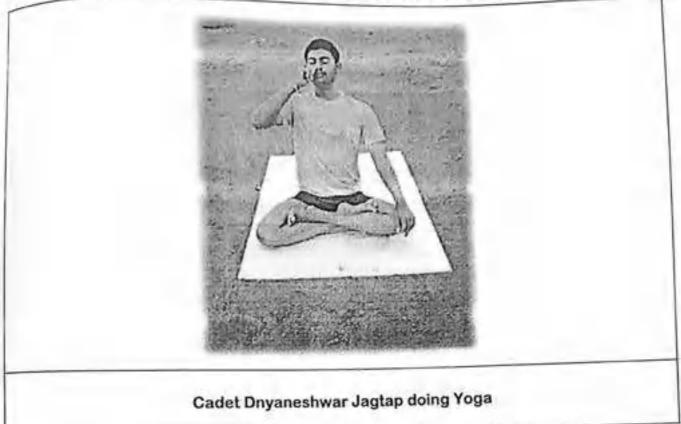

### REPORT

| Name of the Activity | : International Day of Yoga (IDY-2019)  |
|----------------------|-----------------------------------------|
| Duration             | : 21.06.2019 Morning 0700hrs to 1000hrs |
| Place                | : @ College Ground                      |
| No. of Participants  | : 110                                   |

International Yoga Day has been celebrated all over India on 21<sup>st</sup> June 2019. It presents an occasion to underline the health benefits of Yoga, and motivate the public to take up the pursuit of Yoga.

Our institution has participated in IDY-2019 by doing the COMMON YOGA PROTOCOL (CYP) at college ground with their families on 21<sup>st</sup> June, 2019. Cadets have used the option of using national television which has telecasted CYP at 0700hrs also they used appropriate CYP video for guidance. They guided by the ANO also.

The online medium is being utilized for creating awareness about the International Day of Yoga. There are 110 participants have participated in the same. So, IDY-2019 has been done successfully.

(Lt. D. R. Nagarthawar) COY COMMANDER. S. M. Dr. Bapuji Salunkhe College, Mirej - 416 410.