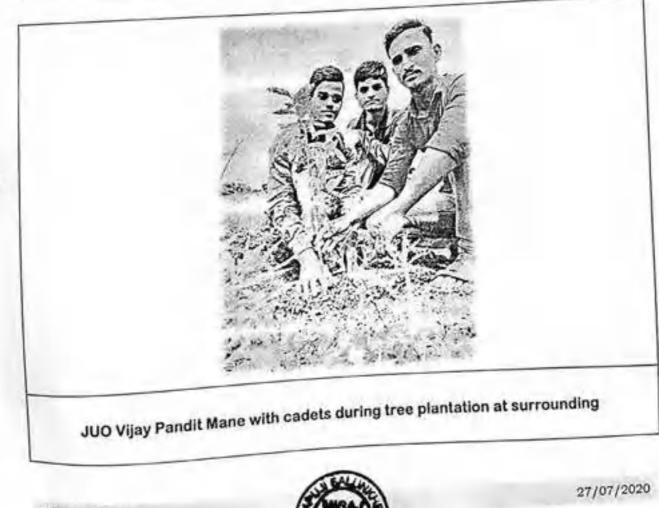

#### NOTICE

NCC 20 /

Date 93/07/2018

It is informed to all NCC SD/SW cadets that for the celebration of Tree plantation activity at Ming on Tues day date 3/07/2018. you should present at 1000AM /PM . without any fail. All cadet should be on proper turnout.

Lt. J. R. Bharamgonda COY COMMANDER S. M. Dr. Bapuji Salunkhe College, Miraj - 416 410.

3

3

٩

Dr. Udaysinh Manepatil

Principal. Shikshan Maharshi Dr. Bapuji Sakunkhe (Junior) College MIRAJ, (Sangli)

## SHIKSHANMAHARSHI DR. BAPUJI SALLUNKHE COLLEGE, MIRAJ . 16 MAH.BN NCC , SANGLI

## The Tree Plantation

At

## Miraj College Campus

#### REPORT

For to protect the environment and to increase the percentage of the plants central govt and Maharashtra state govt has declared the policy of SHATI KOTI, tree plantation program has been executed by planting the trees in college campus by NCC department . The plantation of tree program has inaugurated by the hands Ravindra Khebudkar , CEO Sangli , Miraj , Kupwad Muncipal Corporation. On this occasion the Principal Dr Udaysinh Manepatil, OS Sanjiv balekundri And all

staff has present