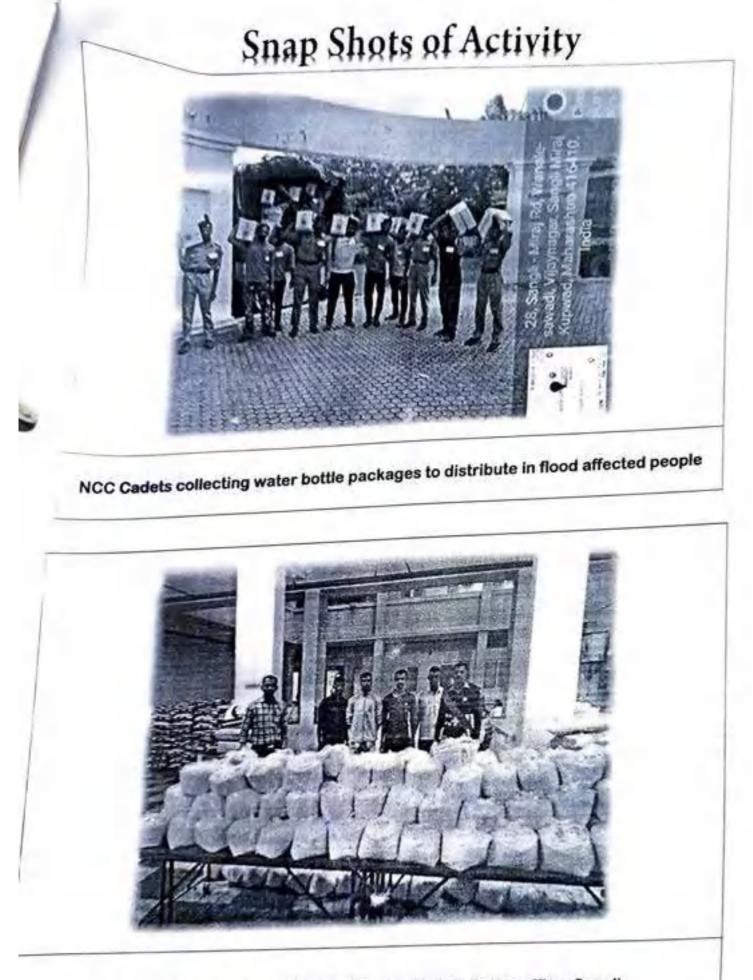

#### **Extra-Curricular Activities**

| Sı | r. No | Name of the Activity                             | Date       | Place                    | Resource Person/<br>Guest/ Speaker        |
|----|-------|--------------------------------------------------|------------|--------------------------|-------------------------------------------|
|    | 1     | Film Screening                                   | 26-07-2019 | Deol Talkies, Miraj      | Movie Name: Uri<br>The Surgical<br>Strike |
|    | 2     | Participation in Helping<br>Hands-Flood Affected | 12-08-2019 | Chintamanrao<br>College, | Collaboration<br>with RSS, Sangli         |