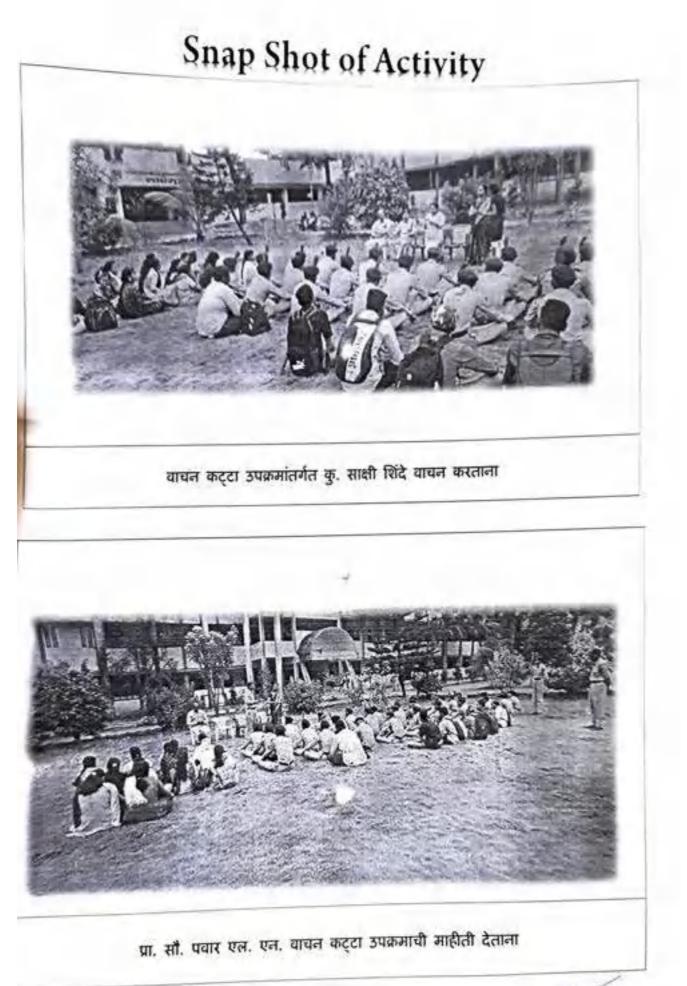

रो. डॉ. के एल. धोसले प्रभार प्रदाय, शिक्षणमहर्षी डॉ. बापूजी साळुंखे महाविद्यालय, मिरज,

मराठी विभागप्रमुज मिर्द्राप्र राष्ट्रीय ध्यत्र सेना विभागप्रमुख - (त्री क्रांग्य) "जान, विज्ञान, आणि सुसंस्कार यांसाठी शिक्षणप्रसार"

- शिक्षणमहर्षी डॉ वापूजी साळुखे

श्री विवेकानंद शिक्षणसंस्था कोल्हापूर संचलित शिक्षणगहणी डॉ. बापूजी साळुंखे महाविद्यालय, मिरज

शैक्षणिक वर्ष - २०२१ - २०२२

मराठी विभाग आणि राष्ट्रीय छात्र सेना विभाग

## कार्यक्रमपत्रिका

दिनांक :- २२/०४/२०२२

: रेवती राजेंद्र लोंढे

प्रास्ताविक : लॅंप्टनंटप्रा. नागर्थवार डी. आर.

उपस्थित विद्याथ्यांचे वाचन :- उपस्थित सर्व विद्यार्थी

वाचनकट्टा उपक्रमाची माहिती :- प्रा. पवार एल.एन.

अध्यक्षीय मनोगत :- प्राचार्य प्रो. डॉ.जे.एल. भोसले

आभार

स्वागत

:- साक्षी लालासो शिंदे

प्रभारा प्राचाय, शिक्षणमहर्षी डॉ. बायूजी साळुंखे महाविद्यालय, मिरज.



प्रभारी प्रावार्य,

शिक्षणमहर्षी डों. यापूजी साकुंखे महाविद्यालय, मिरज्ज2/04/2022

# 'वाचनकद्रा' कार्यक्रम :- अहवाल

दिनांक २२ एप्रिल २०२२ रोजी महाविद्यालयातील राष्ट्रीय उपत्र सेना आणि मराठी विभाग यांच्या संयुक्त विद्यमाने 'वाचनकट्टा' या उपक्रमाचे आयोजन करण्यात आले होते. या कार्यक्रमाचे प्रास्ताविक राष्ट्रीय उपत्र सेन प्रमुख लैंप्टनेट प्रा. नागर्थवार डी. आर. यांनी केले. प्रास्ताविक मांडताना ते म्हणाले की, "विद्यार्थ्यांनी सतत वाचन केले पाहिजे. ग्रंथ हे आपले उत्तम मित्र आहेत. वाचनाने ज्ञान प्राप्त होते आणि जानामूळेच सर्व संकटावर मात करता येते. विद्यार्थ्यांचा सर्वांगीण विकास व्हावा या उद्देशाने 'वाचनकट्टा' या उपक्रमाच आयोजन करण्यात आले असल्याचे स्पष्ट केले" यानंतर उपस्थित विद्यार्थ्यांनी 'फकिरा', 'अग्निपंख', 'फेसाटी', 'धडपडणा-या तरुणाईसाठी' अशा विविध पुस्तकांचे वाचन केले. मराठी विभागप्रमु