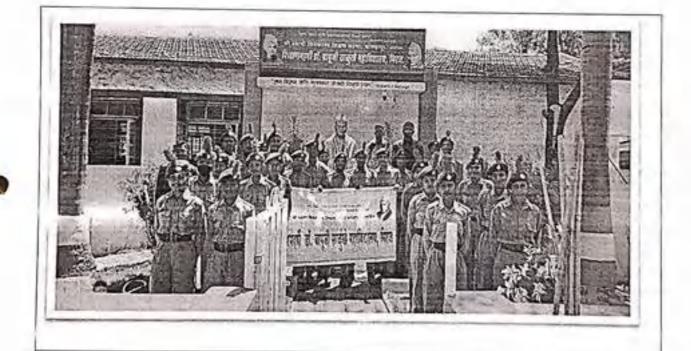

#### REPORT

Miraj City Police Station has organized the counciling session for the girls for to increase the confidence to come & lodge the case against the trouble some factors of society. Due to some social obligation and fear of disprestige most of the victims are not able to come fight openly by taking the help of the civil defense. It will favourable to the criminal minded social factor. For that the session of mental 7 psychological counseling has organized by Sushma Gaykawad ,PSI , Chief Miraj City Police Stations NIRBHAYA PATHK. The session has ran under the presidency of Principal Dr. Manepatil . ANO And 80 NCC cadets has present for this counseling.