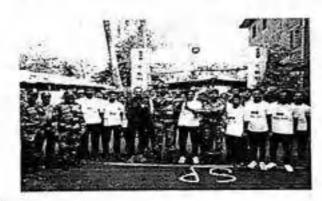

### 04 th International Yoga Day

At

Miraj college campus.

On

21 st June 2018

The fourth international yoga day has been celebrated at college campus . According to the norms and instructions given by the AAYUSH department NCC department has celebrated this day with good enthusiasm. The 4000 NCC cadets and more than 200 civilian peoples has participated in this activity . The basic yoga training has given by the prof. PD Patil . The college principal Dr. Udaysinh Manepatil has inaugurated the program . All college staff has also participated.