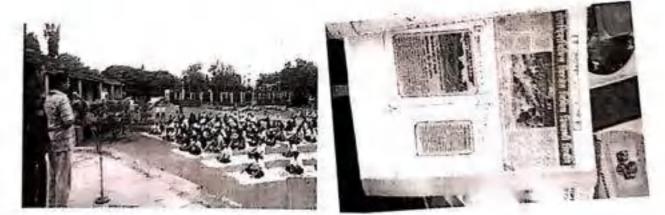

### 04 th International Yoga Day

At

Miraj college campus.

On

21 st June 2018

The fourth international yoga day has been celebrated at college campus . According to the norms and instructions given by the AAYUSH department NCC department has celebrated this day with good enthusiasm. The 4000 NCC cadets and more than 200 civilian peoples has participated in this activity . The basic yoga training has given by the prof. PD Patil . The college principal Dr. Udaysinh Manepatil has inaugurated the program . All college staff has also participated.