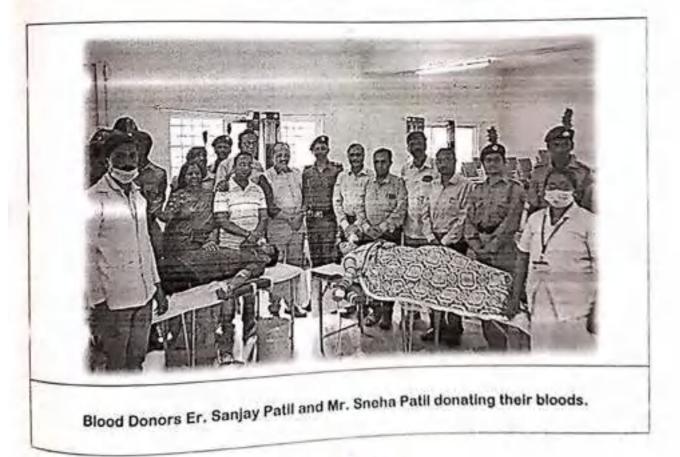

## SHIKSHANMAHARSHI DR. BAPUJI SALLUNKHE COLLEGE, MIRAJ .

#### 16 MAH.BN NCC . SANGLI

Blood Donation Camp social activity At Sanstha Mata Sushila Devi Salunkhe Hall , At College, Miraj. on Saturday date 12/01/2019. REPORT

To develop the emotions of selflessness and some accountability towards the society ,our NCC department has going to organize the activity of blood donation camp for every year . For this year we have donated the blood to the Govt. blood bank , of Miraj medical college, which works for the patients of economical and socially deprived . More than 35 cadets and ANO have donated their blood. The inauguration of this program has done by the hands of Dr. Sana Shaikh , the incharge of blood bank.