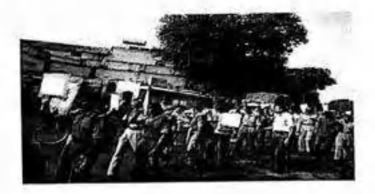

SHIKSHANMAHARSHI DR. BAPUJI SALLUNKHE COLLEGE, MIRAJ .

16 MAH.BN NCC . SANGLI

HUMAN CHAIN FOR VOTERS AWARENESS RALLY AT KARMAVEER CHOWK , VISHRAMBAG TO CONGRESS BHAVAN SANGLI ON 15 JULY 2018 .

#### REPORT

Sangli ,Miraj Kupawad Muncipal Corporation election 2018 ,for that shri. Ravindra Khebudkar the chief commissioner of Sangli Miraj Kupawad has organized the voter awareness campaign . For that they have organized the rally of NCC cadets from Karmaveer Bhaurao Patil Chowk to Congress Bhavan . The NCC cadets with full enthusiasm and joyfully participated in the rally . They have rented the slogans related to voting . In this rally 80 cadets with battalion staff participated in this rally. This rally has conducted under the guidance of the Col. Sameer Varma , the AO 16 Mah BN NCC Sangli ,Prin. Dr. Udaysinh Manepatil.