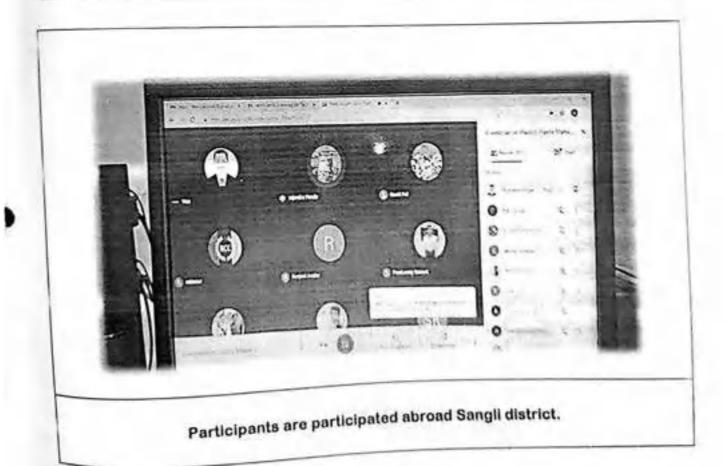

which are man-made. Global warming is one of them. Plastic is the one because which is increasing Global warming. We can create plastic but can't destroy it by air, water, soil or fire. So, 16 Mah BN NCC Sangli has organized one day webinar on Plastic Waste Management on Sunday, 13<sup>th</sup> Dec 2021 via google meet to create awareness regarding the same. There are 03 participants from our college have participated as per the vacancies allotted to us. Cadets have learnt many techniques of waste management. There is 50+ volunteer cadets with officers have taken advantage of this webinar abroad Sangli district.

Organiley.

(Mr. D. R. Nagarthawar) Lt. Digambar R. Nagarthawar Associate NCC Lutinor, Shikshanniahata'n 54 (Security Jalunkhe College, Ring).



# **Snap Shot of Activities**







WEBINAR ON PLASTIC WASTE MOT

13/12/2020



Scanned with OKEN Scanner

# Shikshanmaharshi Dr. Bapuji Salunkhe College, Miraj

National Cadet Corps

Academic Year\_

f the activit

# ATTENDANCE SHEET

| Name o | menting. webipat |                  |            |
|--------|------------------|------------------|------------|
| Date:  | 16th December    | on plastic waste | management |
| place: | google meet - pl | 2021             | 1          |
|        | pi i i i i pi    | attorn.          |            |

| Sr.<br>No.