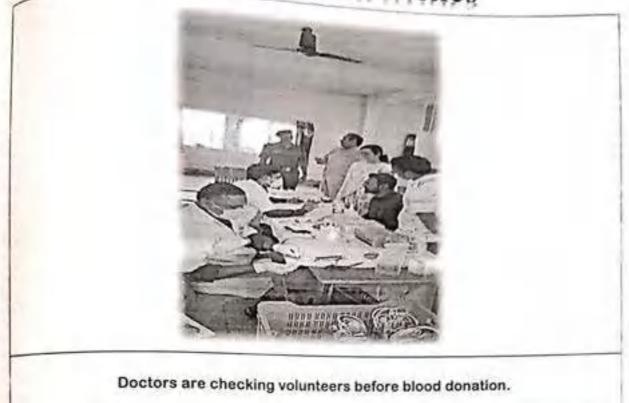

## SHIKSHANMAHARSHI DR. BAPUJI SALLUNKHE COLLEGE, MIRAJ .

#### 16 MAH.BN NCC . SANGLI

Blood Donation Camp social activity At Sanstha Mata Sushila Devi Salunkhe Hall , At College, Miraj. on Saturday date 12/01/2019. REPORT

To develop the emotions of selflessness and some accountability towards the society ,our NCC department has going to organize the activity of blood donation camp for every year . For this year we have donated the blood to the Govt. blood bank , of Miraj medical college, which works for the patients of economical and socially deprived . More than 35 cadets and ANO have donated their blood. The inauguration of this program has done by the hands of Dr. Sana Shaikh , the incharge of blood bank.