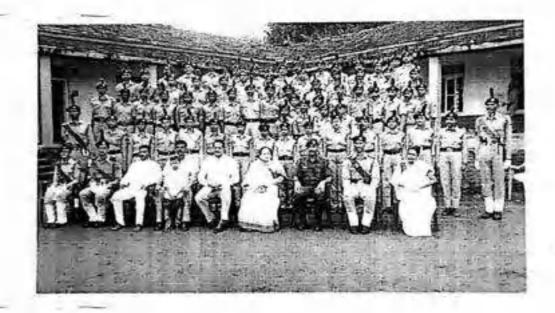

## SHIKSHANMAHARSHI DR. BAPUJI SALLUNKHE COLLEGE, MIRAJ . 16 MAH.BN NCC . SANGLI

## NCC CETS WITH PRINCIPAL DR . UDAYSINH MANEPATIL , PRINCIPAL SHAILAJA

### SALUNKHE & ANO LT. J R BHARAMGONDA