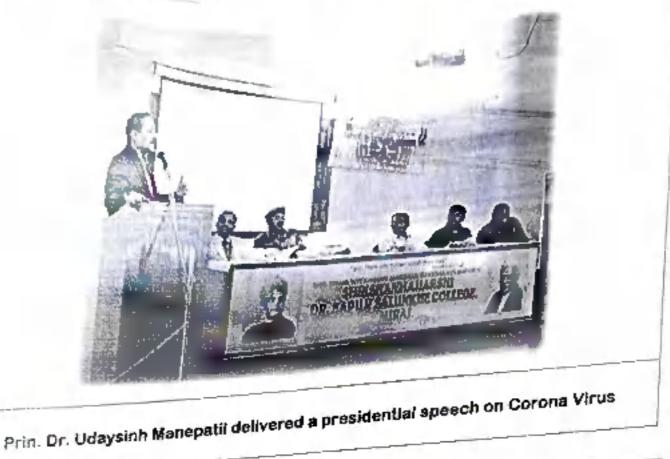

#### PRINCIPAL Dr. Anil N. Patil

M.Sc., Ph.D.

|    | Persons                                         |               | Vishrambaugh,                                                       |                                                                                   |
|----|-------------------------------------------------|---------------|---------------------------------------------------------------------|-----------------------------------------------------------------------------------|
|    |                                                 |               | Sangli                                                              |                                                                                   |
| 3  | Cleanliness Drive<br>Programme                  | 02-09-2019    | Shikshanmaharshi<br>Dr. Bapuji Salunkhe<br>College, Miraj           | Prin. Dr.<br>Udaysinh<br>Manepatil                                                |
| 4  | Cleanliness Auth                                | 17-09-2019    | Shikshanmaharshi<br>Dr. Bapuji Salunkhe<br>College, Miraj           | Prin. Dr.<br>Udaysinh<br>Manepatil                                                |
| 5  | Cleanliness Drive<br>Programme                  | 25-09-2019    | Shikshanmaharshi<br>Dr. Bapuji Salunkhe<br>College, Miraj           | Prin. Dr.<br>Udaysinh<br>Manepatil                                                |
| 6  | Participation in<br>Emergency Blood<br>Donation | 01-10-2019    | Smt. Anila Kantilal<br>Kothari Blood Bank,<br>Miraj                 | Patient: Mr. Nitin<br>Patil                                                       |
| 7  | Health Check-up Camp                            | 01-10-2019    | Sansthamata<br>Sushiladevi Salunkhe<br>Multipurpose Hall,<br>Miraj  | Prin. Dr.<br>Udayshinh<br>Manepatil, Dr.<br>Sunil Kolhe and<br>Medical Staff      |
| 8  | Cleanliness Drive<br>Programme                  | 02-10-2019    | Shikshanmaharshi<br>Dr. Bapuji Salunkhe<br>College, Miraj           | Prin. Dr.<br>Udaysinh<br>Manepatil                                                |
| 9  | Plogging Activity                               | 07-12-2019    | College- M. Gandhi<br>Chouk-Miraj<br>Hospital-College               | Mr. Kamble<br>Pradip                                                              |
| 10 | Preparing a College<br>Ground                   | 20,21-12-2019 | Shikshanmaharshi<br>Dr. Bapuji Salunkhe<br>College Ground,<br>Miraj | Prin. Dr.<br>Udaysinh<br>Manepatil                                                |
| 11 | Participation in Warriors 2K20                  | 26-01-2020    | Willigdon College,<br>Sangli                                        | Ref. by Battalion                                                                 |
| 12 | Speech on Preventive<br>Measures from Corona    | 14-02-2020    | Sansthamata<br>Sushiladevi Salunkhe<br>Multipurpose Hall,<br>Miraj  | Prin. Dr.<br>Udaysinh<br>Manepatil,<br>Speaker: Mr.<br>Digambar R.<br>Nagarthawar |
| 13 | Participation in<br>Convocation Ceremony        | 27-02-2020    | Shikshanmaharshi<br>Dr. Bapuji Salunkhe<br>College, Miraj           | Prin. Dr.<br>Udaysinh<br>Manepatil, CEO<br>Mr. Birajdar A. T.                     |