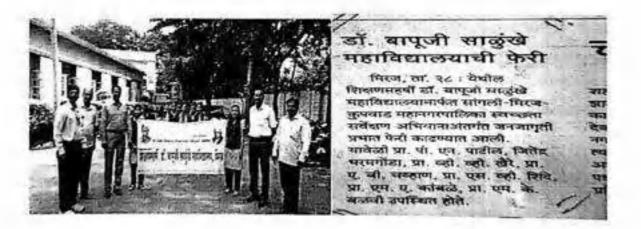

apuji Salunkhe College, Miraj - 416 410.

aneoatil Dr. Udaysin

Principal, Shikshan Maharshi Dr. Bapuji Salunkhe (Junior) College, MIRAJ. (Sangti)





2





#### SHIKSHANMAHARSHI DR. BAPUJI SALLUNKHE COLLEGE, MIRAJ.

#### 16 MAH.BN NCC . SANGLI

To make our city clean and hygienic it is more important creat each and every one persons accountability. Sangli Miraj Kupwad Muncipal corporation has organized the awareness rally in Miraj city our NCC cadts and the volunteers of NSS compositely organized the rally. With slogans of individual and social health, garbage disposal reuse recyclable atoms are the subjects of this rally. The rally has started from the Shivaji Chowk And culminated at college. At this oment Principal Dr. Udaysinh manepatil, Prof Abhijit Chavan, Prof P N Patil Present.





"Dissemination of Education for Knowledge, Science & Culture"

-Shikshanmaharshi Dr. Bapuji Salunkhe







SHIKSHANMAHARSHI DR. BAPUJI SALLUNKHE COLLEGE, MIRAJ .

#### 16 MAH.BN NCC . SANGLI

#### COUNCILING FOR THE GIRLS

ON

#### 20 JULY 2019

#### REPORT

Miraj City Police Station has organized the counciling session for the girls for to increase the confidence to come & lodge the case against the trouble some factors of society. Due to some social obligation and fear of disprestige most of the victims are not able to come fight openly by taking the help of the civil defense. It will favourable to the criminal minded social factor. For that the session of mental 7 psychological counseling has organized by Sushma Gaykawad ,PSI , Chief Miraj City Police Stations NIRBHAYA PATHK. The s