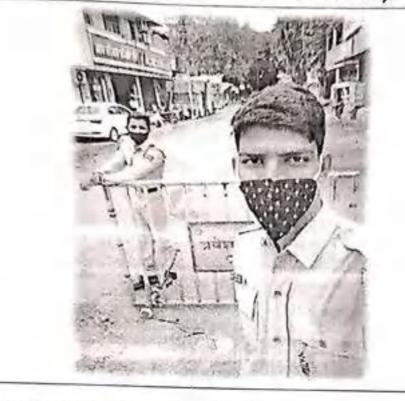

emic Year 2020-21

Date: 31/07/2020

# REPORT

# Name of the Activity: Lockdown DutyDay, Date of Activity: 23rd to 30th July, 2020Place: Miraj (Urban Police Station Area)No. of Participants: 04

During the pandemic period Sangli District collector has declared lockdown during 23<sup>rd</sup> July to 30<sup>th</sup> July 2020. Our NCC cadets have been deployed as special police officer under Miraj Police Station (Urban). There are four SD cadets have successfully done their job. These cadets helped to police for traffic control, social distancing also helps to stop any unnecessary and unwanted activity. Thus, the cadets have worked to protect our city from Covid-19.

(Mr. D. R. Nagarthawar)

COY COMMANDER S. M. Dr. Bapuji Salunkhe College, Miraj - 416 410.,



# Snap Shots of the Activity



Senior Under Officer Vikrant Sanjay Gound doing service as Special Police Officer





# Shikshanmaharshi Dr. Bapuji Salunkhe College, Miraj

National Cadet Corps

Academie Year\_\_\_\_\_

ATTENDAN TE SHEET

Name of the activity: Lockdown duty Date: 23'd July 2020 to 30th July 2020

Place: Miral.

+

| Sr.<br>No.                | Name of the Cadet