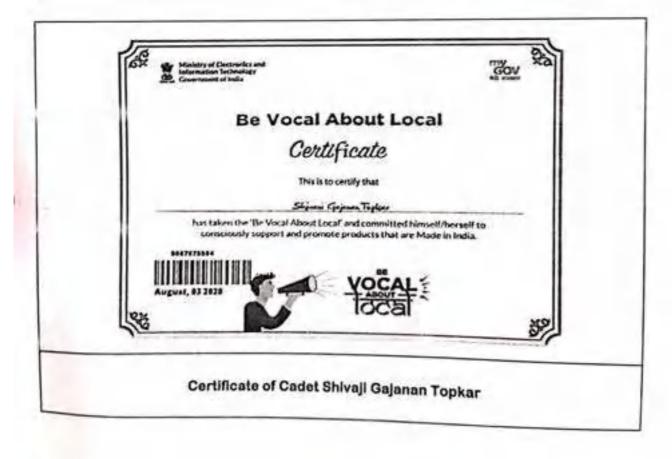

n social media and internal circulation to promote Aatma Nirbhar Bharat Abhiyan by department of NCC of our college. It has decided to online medium is being utilized for crating awareness about the ANBA due to the corona pandemic. There are 63 cadets have participated in awareness campaign as part of an individual contribution towards nation building. Cadets have encouraged to write blogs or create video blogs on ANLA with hashtag #Local par vocal and posted it on social media apps. There are 20 cadets have taken ANB online pledge. All activities have been done with the guidelines of DGNCC.

Thus, Aatma Nirbhar Bharat Awareness Campaign has been done successfully.

(Mr. D. R. Nagarthawar) COY COMMANDER S. M. Dr. Bapuji Salunkhe College, Miraj - 416 410.



# Snap Shots of Certificates





AATMA NIRBAHR BHARAT CAMPAIGN

١

02/08/2020



# Miraj Salunkhe College, Miraj National Cadet Corps

Academic Year

# ATTENDANCE SHEET

Name of the activity: Aalma nirbhar bharad abhiyaan 2 nd August 2020 Date: Mira Place:

| Sr.<br>No. | Name of the Cadet                                 | NCC<br>Year | Mobile No. | Signature    | Remarks |
|------------|---------------------------------------------------|-------------|------------|--------------|---------|
| 1          | Aatikshadandrakant kamb                           | 1 1         |            |              |         |
| 2          | Revoti Ravindra Phadke                            | 2.95        | 9284818269 | P.c. Kepphic |         |
| 3          | Sakshi Sandeep Aundhakar                          | 2nd<br>Ist  | 8483015994 | fun