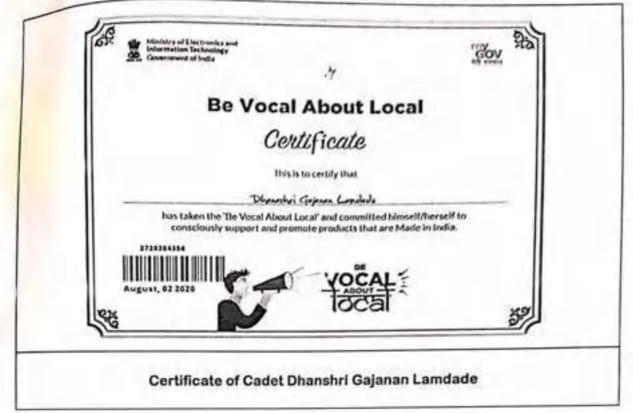

on social media and internal circulation to promote Aatma Nirbhar Bharat Abhiyan by department of NCC of our college. It has decided to online medium is being utilized for crating awareness about the ANBA due to the corona pandemic. There are 63 cadets have participated in awareness campaign as part of an individual contribution towards nation building. Cadets have encouraged to write blogs or create video blogs on ANLA with hashtag #Local par vocal and posted it on social media apps. There are 20 cadets have taken ANB online pledge. All activities have been done with the guidelines of DGNCC.

Thus, Aatma Nirbhar Bharat Awareness Campaign has been done successfully.

(Mr. D. R. Nagarthawar) COY COMMANDER S. M. Dr. Bapuji Salunkhe College, Miraj - 416 410.



# Snap Shots of Certificates





AATMA NIRBAHR BHARAT CAMPAIGN

١

02/08/2020



# Miraj Salunkhe College, Miraj National Cadet Corps

Academic Year

# ATTENDANCE SHEET

Name of the activity: Aalma nirbhar bharad abhiyaan 2 nd August 2020 Date: Mira Place:

| Sr.<br>No. | Name of the Cadet                                 | NCC<br>Year | Mobile No. | Signature    | Remarks |
|------------|---------------------------------------------------|-------------|------------|--------------|---------|
| 1          | Aatikshadandrakant kamb                           | 1 1         |            |              |         |
| 2          | Revoti Ravindra Phadke                            | 2.95        | 9284818269 | P.c. Kepphic |         |
| 3          | Sakshi Sandeep Aundhakar                          | 2nd<br>Ist  | 8483015994 | f