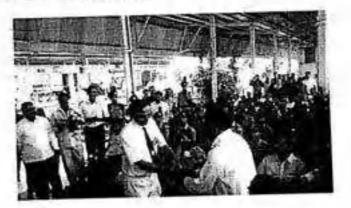

### 04 th International Yoga Day

At

Miraj college campus.

On

21 st June 2018

The fourth international yoga day has been celebrated at college campus . According to the norms and instructions given by the AAYUSH department NCC department has celebrated this day with good enthusiasm. The 4000 NCC cadets and more than 200 civilian peoples has participated in this activity . The basic yoga training has given by the prof. PD Patil . The college principal Dr. Udaysinh Manepatil has inaugurated the program . All college staff has also participated.