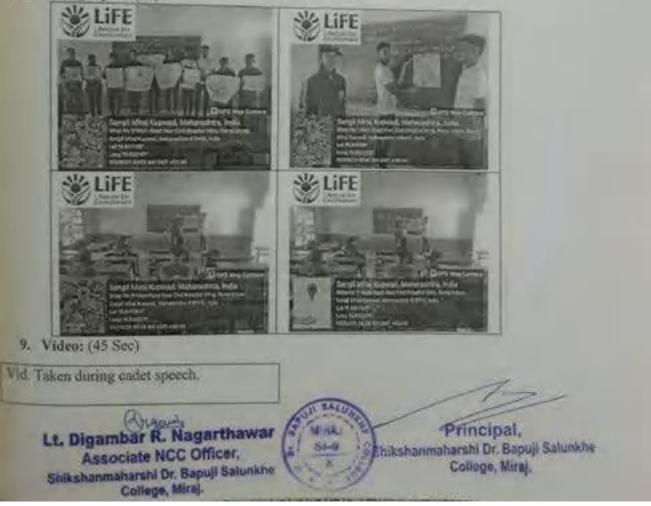

FE EVENTS

### 1. Brief description of the event: (In 50 words):

SM DBS College, Miraj organized the Poster Presentation on three topics i.e., Plastic

free India, Bad effects of plastic and Plastic a ban for future, under the 'Mission Life: World Environment Day'. As a part of Puncet Sagar Abbiyan Activity, 10 NCC Cadets have participated in this activity and also taken the pledge of environment.

- a) State: Maharashtra
  - b) District: Sangli
  - c) Taluka; Miraj
- d) Place: SM DBS College, Rama Udyan, Miraj. 3. Date of Event:
  - 02 June 2023.
- 4. Type of Event:
  - a) Action

- : Yes
- b) Awareness Ne4
- c) Action and Awareness Both : Yes
- 5. Number of Event: 02
- 6. Number of Participants: 46
- 7. Have all participants attending event taken the pledge? Yes
- 3. Photographs: (04)



### Shri Swami Vivekanand Shikshan Sanstha, Kolhapur SHIKSHANMAHARSHI DR. BAPUJI SALUNKHE COLLEGE, MIRAJ DEPARTMENT OF NCC ' POSTER PRESENTATION MARKS OBTAINED

| -  |                              |