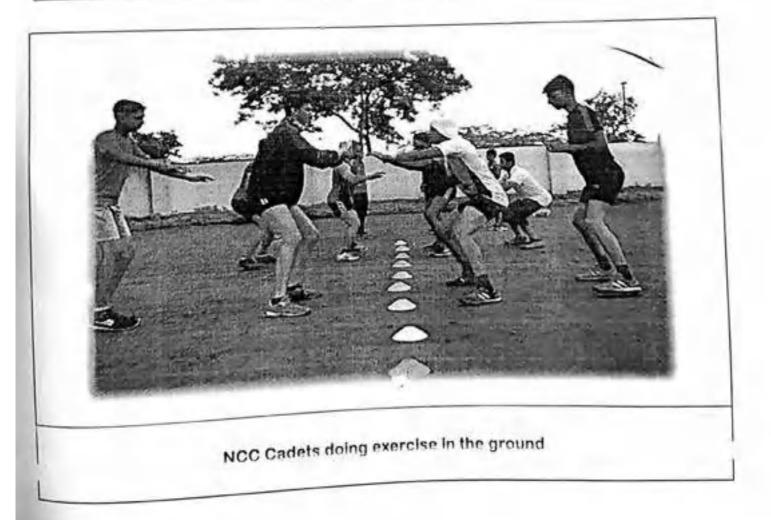

nstagram etc have been used by the cadets. The cadets have also carried out Fitness @ Home, Fitness in neighbourhood. Outdoor selected activities have been conducted while following Covid-19 safety. All cadets motivated all members in their family to include some physical activity in their day to day lives for a minimum of 30 minutes every day. Also, yoga, dance, jogging, solo run, walk, exercise, cleaning etc. physical activities have been done by following Covid-29 safety norms.

The online medium is being utilized for creating awareness about the Fit India Movement due to the corona pandemic. There are 142 participants have participated in the same. So, Fit India Movement has been done successfully.

var) Dr. Bapuji Salunkhe College, Miraj - 416 410.



# **Snap Shot of Activities**







# Shikshanmaharshi Dr. Bapuji Salunkhe College, Miraj

National Cadet Corps

Academic Year\_

# ATTENDANCE SHEET

Name of the activity: Online Awareness campaign on Fit india

| Sr |                                              | NCC<br>Year | Mobile No.  | Signature    | Remarks |
|----|----------------------------------------------|-------------|-------------|--------------|---------|
| T  | Dorti Sunjay more                            | and         | 9604098350  | tode         |         |
| 2  | Sayali Rajendra pawar                        | 1st         | 8623023114  |              |         |
| 3  | Shruti Navneet Kolhanne                      | 0 151       | 9822338497  | HREEK        |         |
| 4  | Bhagyashree Opnicu kadan                     | and         | 7888800895  | Alm