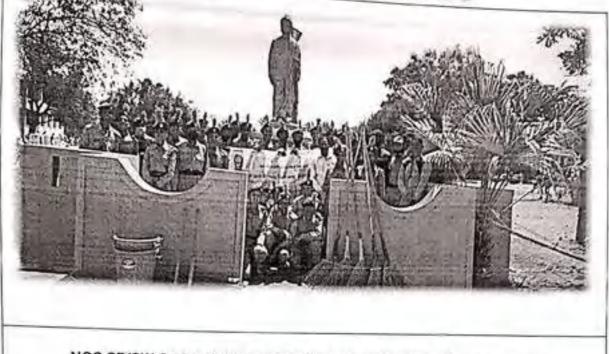

### 04 th International Yoga Day

At

Miraj college campus.

On

21 st June 2018

The fourth international yoga day has been celebrated at college campus . According to the norms and instructions given by the AAYUSH department NCC department has celebrated this day with good enthusiasm. The 4000 NCC cadets and more than 200 civilian peoples has participated in this activity . The basic yoga training has given by the prof. PD Patil . The college principal Dr. Udaysinh Manepatil has inaugurated the program . All college staff has also participated.