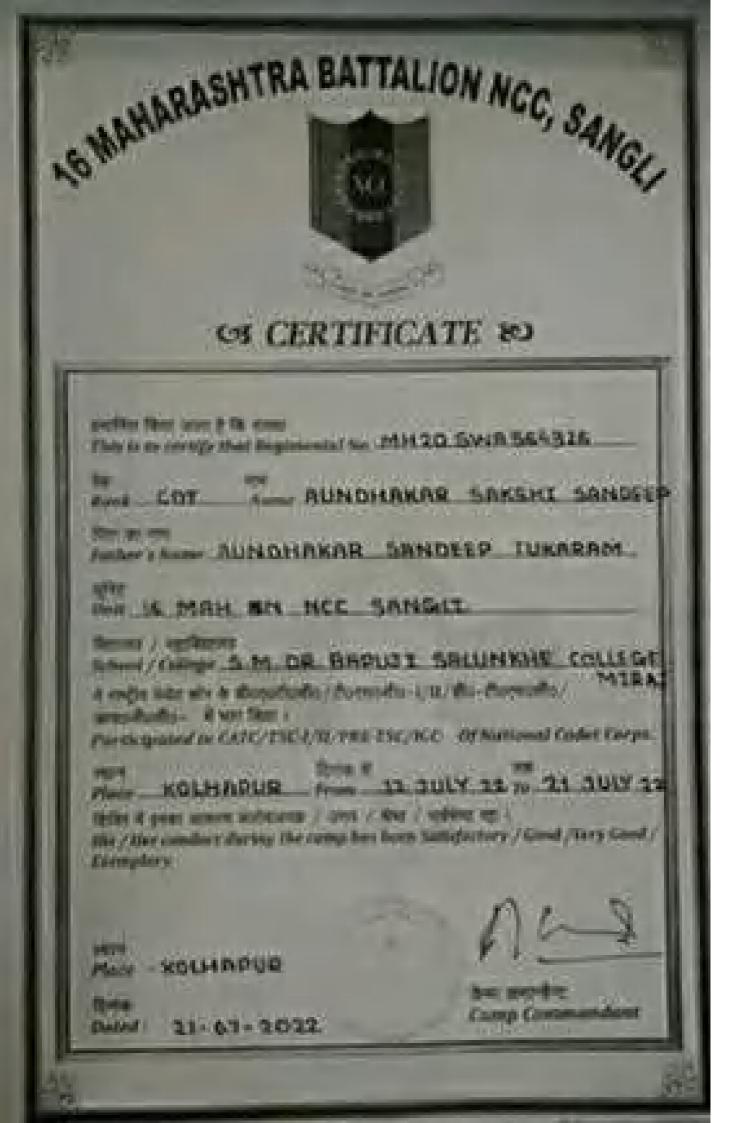

ollaboration with Civil Hospital, Sangli. Many prestigious peoples have visited and motivated the doners.

This blood donation camp has successfully completed with the guidance of Principal. The management of this camp is done by ANO Lt. Digambar R. Nagarthawar. All NCC cadets, students and all senior and jr. college staff were present for the same.



(Lt. D. R. Nagarthawar) Lt. Digambar R. Nagarthawar Associate NCC Officer, Shikshanmaharshi Dr. Bapuji Salunkha College, Miraj.

## CERTIFICATE 80

NO WAAHARASHTRA BATTALION NCC, SANGL

The COT DHUMAL ANGALT AMBAIL

PART AT ANY DRUMAL AMBAJI DAIL

IS MAN BN NCC SANGILI

A CACHE HE WINDER BARDUTT SALUNKHE COLUES

Participation in CATO/196/4/11, THE-ESC/IGC Of Suttimuel Godes Derps.

Mer ROLHAPUR

Dires 12-07-2022

Any employ Camp Commendent



## CS CERTIFICATE 10

132 20

SMAHARASHTRA BATTALION NCC, SANGL

Intering that term # the event

A CPL NEW KAMBLE PRATIKSHA CHANORAKENT

PUBLIC STANDRASANT ADVYAPPA KAMBLE

16 MAH NCC BN SANGEL

A mide age are to the set of the Consult. A mide age of the Consult.

Participated in CATE/THE I/IC/PAR ISC/THE Of Mintional Cullet Corps.

Place MOLISPADUR / From 12 THLY 22 In 21 THLY 22 Heffer & yours adverse addresses / see / doc / million and / Ford Could / Plac / Revisedant during the same has how Solidantics / Same / Ford / Ford /

Plane KOLHAPUR



Gamp Commandant







TELEVISION MEESSALL

Photos and Ann Barrow Min 20 Shite 564321

and CPL im Kelbapule Shiuff Nevnert

Anders --- Kalhapure Mountet Atun

I'd retay Bol olice Sangle

Anne alle - 2 4 - 5 - collage Miray

Constant of the manu