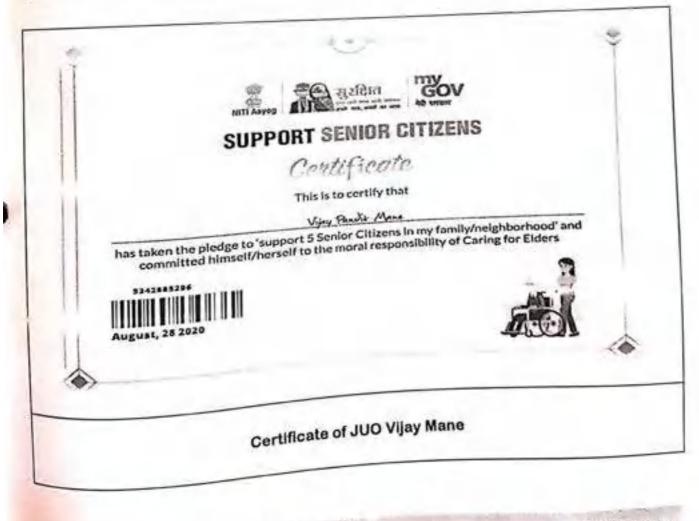

demic. There are 53 cadets have participated in awareness campaign as part of an individual contribution towards nation building. Cadets have encouraged to write blogs or create video blogs on Corona Pandemic with hashtag Its My duty-fight corona and posted it on social media. There are 53 cadets have read the preamble of constitution at https://mygov.in/red-the-preamble-indai/. All have watched podcast of Hon'ble PM Modi urging all to perform our duties towards the nation and collectively fight the corona menace. All activities have been done with the guidelines of DGNCC.

Thus, Awareness Activities on Constitution in Corona Pandemic has been done successfully.

(Mr. D. R. Nagarthawar) COY COMMANDER S. M. Dr. Bapuji Salunkhe College, Miraj - 416 410.



# **Snap Shot of Certificates**





CONSTITUTION IN

24-28/08/2020



### Shikshanmaharshi Dr. Bapuji Salunkhe College, Miraj National Cadet Corps Academic Year

## ATTENDANCE SHEET

Sr.

27

Name of the activity: A warrness Activity on constitution in Date: 24th august to 28th September 2020 pardimic

Name of the Cadet NCC Mobile No. No. Signature | Remarks Year Sonali Sudarshan Jadhav and Sontal. 9730820930 2 Survanta Dharaji Sakati 1 st akatis 7875866872 2 nd 3 Atil Bhokti Mohovir 9595862008 mar 2nd 4 Manni Deepak Bargale 304ale 9850896325 5+ 5 Riyanka vijay Gravai P.V. Gaval 7397965412 2nd 6 Varsha Babaso More Omotos. 8381090819 7 Shivani Gajanan Tophon Featur. Brd 9168076072 Bhogyashra Sanjay kadom 8 and Alny 7888200895 9 2.20 Dhanashin Giajanan Lamdade D. Gr Landel 8554911262 3.9 10 Spild Shital Ashok sharma 90216332