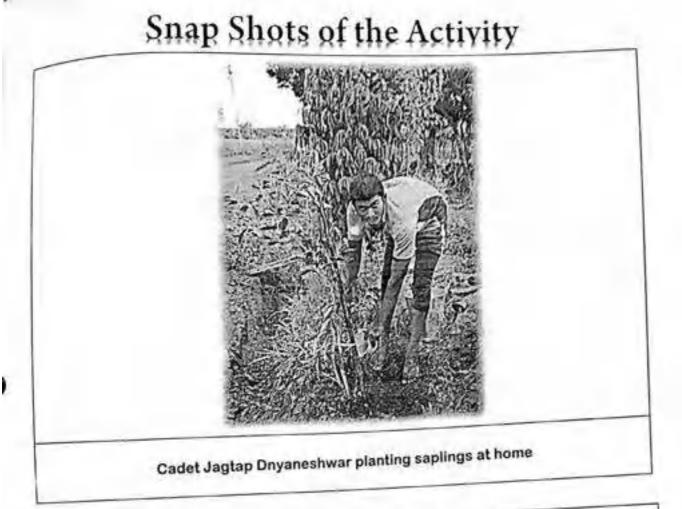

uly 2020 for to protect the environment and to increase the percentage of the plants Maharashtra state government has declared tree plantation pakhwada has been executed by planting the trees. Also, the p ogram helps for the awareness purpose of importance of trees and to motivate civilians to do so. There are 53 saplings planted at home/surrounding from SD/SW cadets and 20 civilians or families participated/motivated. This will help to all for protecting our environment. Du to the lockdown and Covid-19 pandemic it is essential to comply social distancing rules. Our NCC cadets are complying all the rules and planted many saplings at home and surrounding.

Thus, tree plantation activity has been successfully done.

hawar) NDER COY COMM S. M. Dr. Bapuji Salunkhe College, Miraj - 416 410.







TREE PLANTATION

)





## Shikshanmaharshi Dr. Bapuji Salunkhe College, Miraj National Cadet Corps

Academic Year\_

ATTENDANCE SHEET

Name of the activity: 27th July 2020 Date:

Mirai

Place:

Sr. No.

0

Name of the Cadet

NCC Mobile No. Year

Signature Remarks

| 1  | Pravio sumbhasi Vinanmia                          | 2. 44 | 7-5+1436000           | Cal