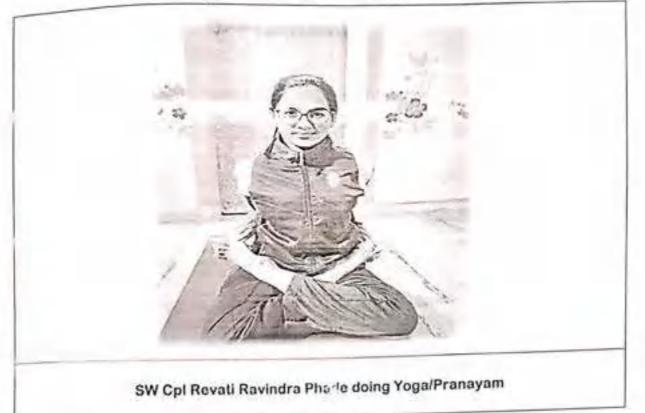

### REPORT

| Name of the Activity | : International Day of Yoga (IDY-2019)  |
|----------------------|-----------------------------------------|
| Duration             | : 21.06.2019 Morning 0700hrs to 1000hrs |
| Place                | : @ College Ground                      |
| No. of Participants  | : 110                                   |

International Yoga Day has been celebrated all over India on 21<sup>st</sup> June 2019. It presents an occasion to underline the health benefits of Yoga, and motivate the public to take up the pursuit of Yoga.

Our institution has participated in IDY-2019 by doing the COMMON YOGA PROTOCOL (CYP) at college ground with their families on 21<sup>st</sup> June, 2019. Cadets have used the option of using national television which has telecasted CYP at 0700hrs also they used appropriate CYP video for guidance. They guided by the ANO also.

The online medium is being utilized for creating awareness about the International Day of Yoga. There are 110 participants have participated in the same. So, IDY-2019 has been done successfully.

(Lt. D. R. Nagarthawar) COY COMMANDER. S. M. Dr. Bapuji Salunkhe College, Mirej - 416 410.