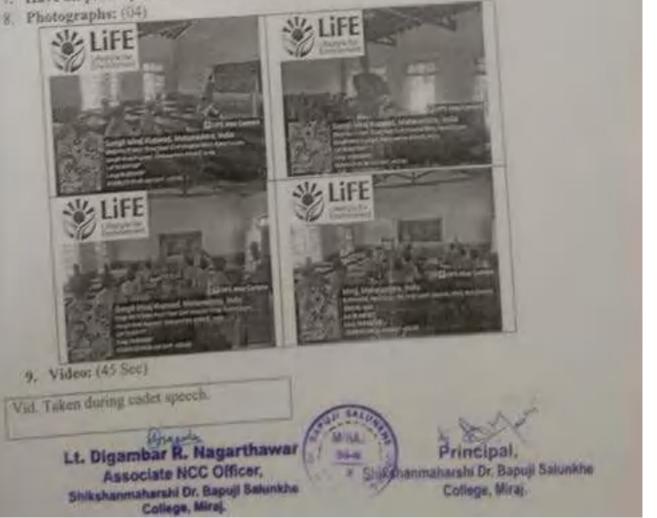

VENTS

#### 1. Brief description of the event: (In 50 words):

SM DBS Cottege, Miraj organized the Dehate Competition on three upics i.e., Plantic free India, Bad effects of plastic and Plastic a ban for future, under the "Mission Life: World Environment Day". As a part of Panoel Sugar Abblym: Activity, 14 NEC Callers have participated in this activity and also tilken the plodge of environment

#### 2. Location of the Event:

- al State Maharahtra
- b) District Sangli
- (c) Taluka Mirz)
- d) Place SM DBS College, Rama Udyan, Mirtin
- 3. Date of Event:
  - 02 June 2023.
- 4. Type of Event:
  - : Yes a) Action
  - : Yes b) Awarenew - Ver
  - c) Action and Awareness Both
- 5. Number of Event: 02
- 6. Number of Participants: 36
- 7. Have all participants attending event taken the pledge? Yes



Scanned with OKEN Scanner

#### SHI Swami Weekanand Shikshan Sanstha, Keshapur SHIKSHANMAHARSHI DR. BAPUJI SALUNKHE COLLEGE, MIRAJ DEPARTMENT OF NCC DEBATE COMPETITION MARKS OBTAINED

|            |                              | Start      | Subject<br>Knowledge | Language | Impact on<br>Listener | Presentation | End | Total |
|------------|------------------------------|------------|----------------------|----------|-----------------------|--------------|-----|-------|
| Sr.<br>No. | Name of the<br>Cadet/Student | 05         | 10                   | 10       | 10                    | 10           | 05  | 50    |
|            | Sambat Hannitur              | 04         | 26                   | 02       |                       |              |     | 20    |
|            | Pater & Earge