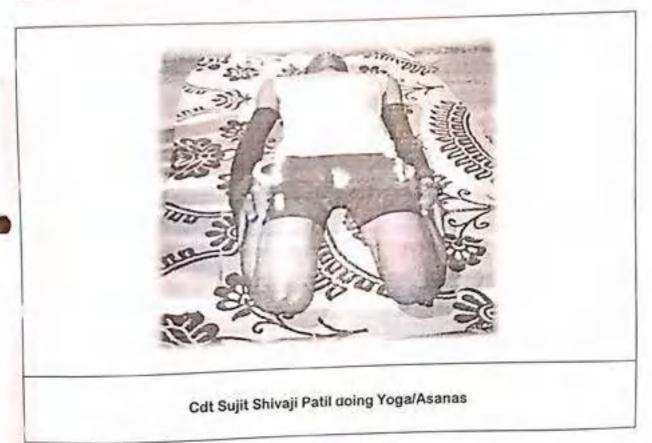

### REPORT

| Name of the Activity | : International Day of Yoga (IDY-2019)  |
|----------------------|-----------------------------------------|
| Duration             | : 21.06.2019 Morning 0700hrs to 1000hrs |
| Place                | : @ College Ground                      |
| No. of Participants  | : 110                                   |

International Yoga Day has been celebrated all over India on 21<sup>st</sup> June 2019. It presents an occasion to underline the health benefits of Yoga, and motivate the public to take up the pursuit of Yoga.

Our institution has participated in IDY-2019 by doing the COMMON YOGA PROTOCOL (CYP) at college ground with their families on 21<sup>st</sup> June, 2019. Cadets have used the option of using national television which has telecasted CYP at 0700hrs also they used appropriate CYP video for guidance. They guided by the ANO also.

The online medium is being utilized for creating awareness about the International Day of Yoga. There are 110 participants have participated in the same. So, IDY-2019 has been done successfully.

(Lt. D. R. Nagarthawar) COY COMMANDER. S. M. Dr. Bapuji Salunkhe College, Mirej - 416 410.