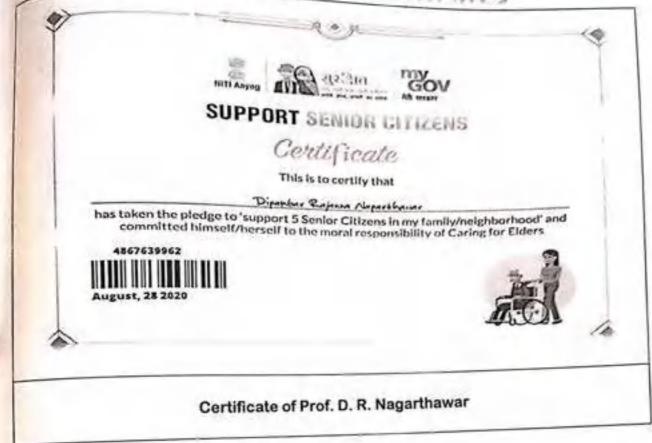

andemic. There are 53 cadets have participated in awareness campaign as part of an individual contribution towards nation building. Cadets have encouraged to write blogs or create video blogs on Corona Pandemic with hashtag Its My duty-fight corona and posted it on social media. There are 53 cadets have read the preamble of constitution at https://mygov.in/red-the-preamble-indai/. All have watched podcast of Hon'ble PM Modi urging all to perform our duties towards the nation and collectively fight the corona menace. All activities have been done with the guidelines of DGNCC.

Thus, Awareness Activities on Constitution in Corona Pandemic has been done successfully.

(Mr. D. R. Nagarthawar) COY COMMANDER S. M. Dr. Bapuji Salunkhe College, Miraj - 416 410.



# **Snap Shot of Certificates**





CONSTITUTION IN

24-28/08/2020



### Shikshanmaharshi Dr. Bapuji Salunkhe College, Miraj National Cadet Corps Academic Year

## ATTENDANCE SHEET

Sr.

27

Name of the activity: A warrness Activity on constitution in Date: 24th august to 28th September 2020 pardimic

Name of the Cadet NCC Mobile No. No. Signature | Remarks Year Sonali Sudarshan Jadhav and Sontal. 9730820930 2 Survanta Dharaji Sakati 1 st akatis 7875866872 2 nd 3 Atil Bhokti Mohovir 9595862008 mar 2nd 4 Manni Deepak Bargale 304ale 9850896325 5+ 5 Riyanka vijay Gravai P.V. Gaval 7397965412 2nd 6 Varsha Babaso More Omotos. 8381090819 7 Shivani Gajanan Tophon Featur. Brd 9168076072 Bhogyashra Sanjay kadom 8 and Alny 7888200895 9 2.20 Dhanashin Giajanan Lamdade D. Gr Landel 8554911262 3.9 10 Spild Shital Ashok sharma 902163