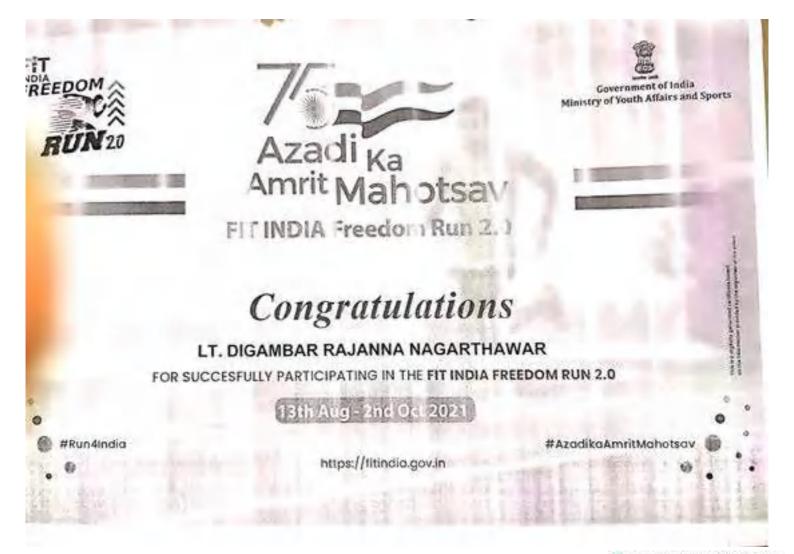

#### 16 MAH.BN NCC . SANGLI

ENVIORNMENTAL AWARENESS TREK CAMP AT DANDOBA ON 11 SEPTEMBER 2018.

#### REPORT

ShikshanMaharshi Dr. Bapuji Salunkhe Coilege, Mirajs NCC department has organized the one day trek camp at Dandpba, Bhose. This one day camp has organized for to create awareness among the cadets'. Dandoba is one of the famous tourist place of Sangli district, many of the tourist are going to visit this place. They make the place dirty by throughing - the plastic bags and garbage. We are try to create the awareness im them for to keep the places clean & neat. We have walked near about the 15 kms, it is very adventures to trek in the ups and downs of Dandoba . Which create the self confidence, co ordination, co operativeness, boldness, to became familiar with the geographical conditions. This activity successfully ran by the participation of SD & SW cadets. The organization of trek done under the guidance of Col. Sameer Varma ,AO, 16 Mah SN NCC, Sangli,& Dr. Udaysinh Manepatil ,The principal , Shikshan Mahardhi Dr. Bapuji Salunkhe College, Miraj.