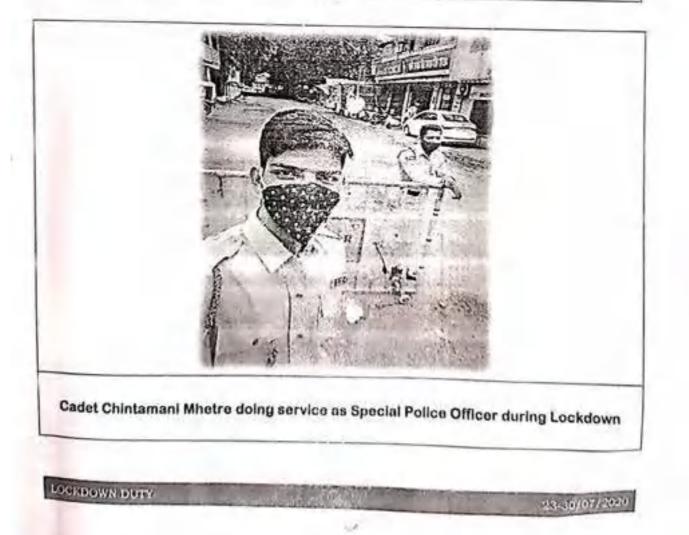

ay, Date of Activity: 23rd to 30th July, 2020Place: Miraj (Urban Police Station Area)No. of Participants: 04

During the pandemic period Sangli District collector has declared lockdown during 23<sup>rd</sup> July to 30<sup>th</sup> July 2020. Our NCC cadets have been deployed as special police officer under Miraj Police Station (Urban). There are four SD cadets have successfully done their job. These cadets helped to police for traffic control, social distancing also helps to stop any unnecessary and unwanted activity. Thus, the cadets have worked to protect our city from Covid-19.

(Mr. D. R. Nagarthawar)

COY COMMANDER S. M. Dr. Bapuji Salunkhe College, Miraj - 416 410.,



# Snap Shots of the Activity



Senior Under Officer Vikrant Sanjay Gound doing service as Special Police Officer





# Shikshanmaharshi Dr. Bapuji Salunkhe College, Miraj

National Cadet Corps

Academie Year\_\_\_\_\_

ATTENDAN TE SHEET

Name of the activity: Lockdown duty Date: 23'd July 2020 to 30th July 2020

Place: Miral.

+

| Sr.<br>No.                | Name of the Cadet