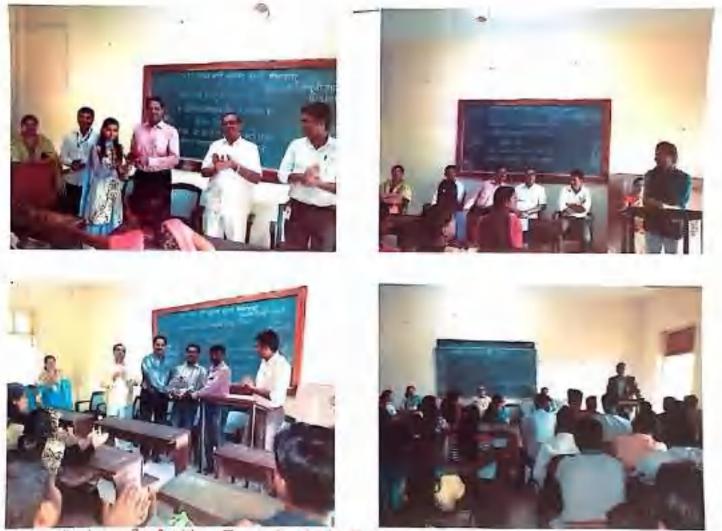

- शिक्षणमहवीं डॉ. बापुजी साळुखे.

Shri Swami Vivekanand Shikshan Sanstha, Kolhapur's Shikshanmaharshi Dr. Bapuji Salunkhe College, Miraj DEPARTMENT OF COMMERCE

Date : 4th Sept2018

All Commerce students informed that Commerce Association organizes guest lecture on 'Guidance for Banking Exam' by Mr.Rohan Patil, Seed Learnopedia, Sangli on Friday, 7<sup>th</sup> September 2018 in block no- 27 at 9, 30 a.m.

Head of coartment

Prin. Dr.Uda uh Manepatil.

Principal Shikshammaharshi Dr. Gapoji Salunkhe College, Miraj, (Sangli)

"ज्ञान,विज्ञान आणि सुसंस्कार यांसाठी शिक्षणप्रसार"

- शिक्षणसहर्षी डॉ. बापुजी साळुंखे,

Shri Swami Vivekanand Shikshan Sanstha, Kolhapur's Shikshanmaharshi Dr. Bapuji Salunkhe College, Miraj

DEPARTMENT OF COMMERCE

Date- 7th September 2018

Programme Schedule

Career Guidance for Banking Exam

Lightening & worshiping Idals

- By Dignitaries

Introduction & felicitation of Chief Guest

-Mr. Avdhut Navale,

Chief Guest Address

ah

Mr. Rohan Patil,
 MrRamjanPinjare
 Seed Learnopedia, Sangli.

Chair Persons Speech

· Prin. Dr. Udaysinh Manepatil.

Vote of Thanks

- Mr. Sushant Mane.