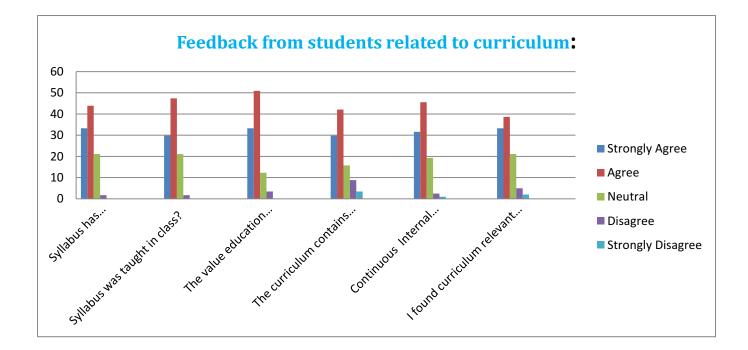

#### Feedback from students on curriculum: Tabular Analysis

The student's responses are analysed and average is calculated and presented as given below.

| Sr. | Nature of question                                     | <b>Opinions of answer in percentage (%)</b> |        |        |          |          |  |  |  |
|-----|--------------------------------------------------------|---------------------------------------------|--------|--------|----------|----------|--|--|--|
| No  |                                                        | Strongly                                    | Agree  | Neutra | Disagree | Strongly |  |  |  |
|     |                                                        | Agree                                       |        | 1      |          | disagree |  |  |  |
| 1.  | Syllabus has interdisciplinary                         | 17.00%                                      | 52.38% | 27.89% | 0.68%    | 2.04%    |  |  |  |
| 2.  | relevance. Syllabus was taught in class?               | 19.72%                                      | 51.02% | 23.12% | 0.68%    | 5.44%    |  |  |  |
| 3.  | The value education content is in the syllabus.        | 21.76%                                      | 55.78% | 18.36% | 1.36%    | 2.72%    |  |  |  |
| 4.  | The curriculum contains some of the campus component?  | 15.64%                                      | 52.38% | 25.17% | 2.72%    | 4.08%    |  |  |  |
| 5.  | Continuous Internal Evaluation system is beneficial.   | 20.40%                                      | 51.70% | 24.48% | 3.40%    | 00       |  |  |  |
| 6.  | I found curriculum relevant to the current job market. | 17.68%                                      | 51.02% | 21.76% | 8.84%    | 0.68%    |  |  |  |
|     | Average percentage                                     | 18.70%                                      | 52.38  | 26.26  | 2.94%    | 2.49%    |  |  |  |
|     |                                                        |                                             | %      | %      |          |          |  |  |  |

#### Feedback from students on curriculum: Graphical Analysis

#### Feedback from students related to curriculum:

| Sr.<br>No. | Nature of question                                     | Opinions of answers in percentage (%) |       |         |          |                      |  |
|------------|--------------------------------------------------------|---------------------------------------|-------|---------|----------|----------------------|--|
|            |                                                        | Strongly<br>Agree                     | Agree | Neutral | Disagree | Strongly<br>Disagree |  |
| 1.         | Syllabus has interdisciplinary relevance.              | 33.3%                                 | 43.9% | 21.1%   | 1.7%     | 0                    |  |
| 2.         | Syllabus was taught in class?                          | 29.8%                                 | 47.4% | 21.1%   | 1.7%     | 0                    |  |
| 3.         | The value education content is in the syllabus.        | 33.3%                                 | 50.9% | 12.3%   | 3.5%     | 0                    |  |
| 4.         | The curriculum contains some of the campus component?  | 29.8%                                 | 42.1% | 15.8%   | 8.8%     | 3.5%                 |  |
| 5.         | Continuous Internal Evaluation system is beneficial.   | 31.6%                                 | 45.6% | 19.3%   | 2.5%     | 1%                   |  |
| 6.         | I found curriculum relevant to the current job market. | 33.3%                                 | 38.6% | 21.1%   | 5%       | 2%                   |  |