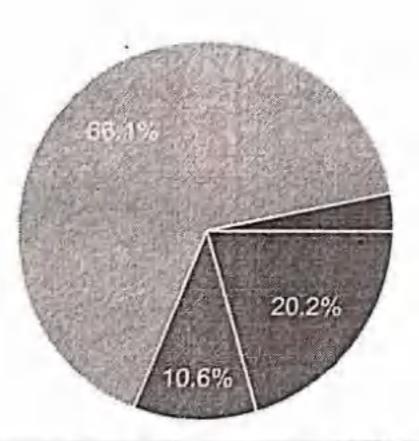

#### Feedback from students related to curriculum:

| Sr.<br>No. | Nature of question                                     | Opinions of answers in percentage (%) |       |         |          |                      |  |
|------------|--------------------------------------------------------|---------------------------------------|-------|---------|----------|----------------------|--|
|            |                                                        | Strongly<br>Agree                     | Agree | Neutral | Disagree | Strongly<br>Disagree |  |
| 1.         | Syllabus has interdisciplinary relevance.              | 33.3%                                 | 43.9% | 21.1%   | 1.7%     | 0                    |  |
| 2.         | Syllabus was taught in class?                          | 29.8%                                 | 47.4% | 21.1%   | 1.7%     | 0                    |  |
| 3.         | The value education content is in the syllabus.        | 33.3%                                 | 50.9% | 12.3%   | 3.5%     | 0                    |  |
| 4.         | The curriculum contains some of the campus component?  | 29.8%                                 | 42.1% | 15.8%   | 8.8%     | 3.5%                 |  |
| 5.         | Continuous Internal Evaluation system is beneficial.   | 31.6%                                 | 45.6% | 19.3%   | 2.5%     | 1%                   |  |
| 6.         | I found curriculum relevant to the current job market. | 33.3%                                 | 38.6% | 21.1%   | 5%       | 2%                   |  |