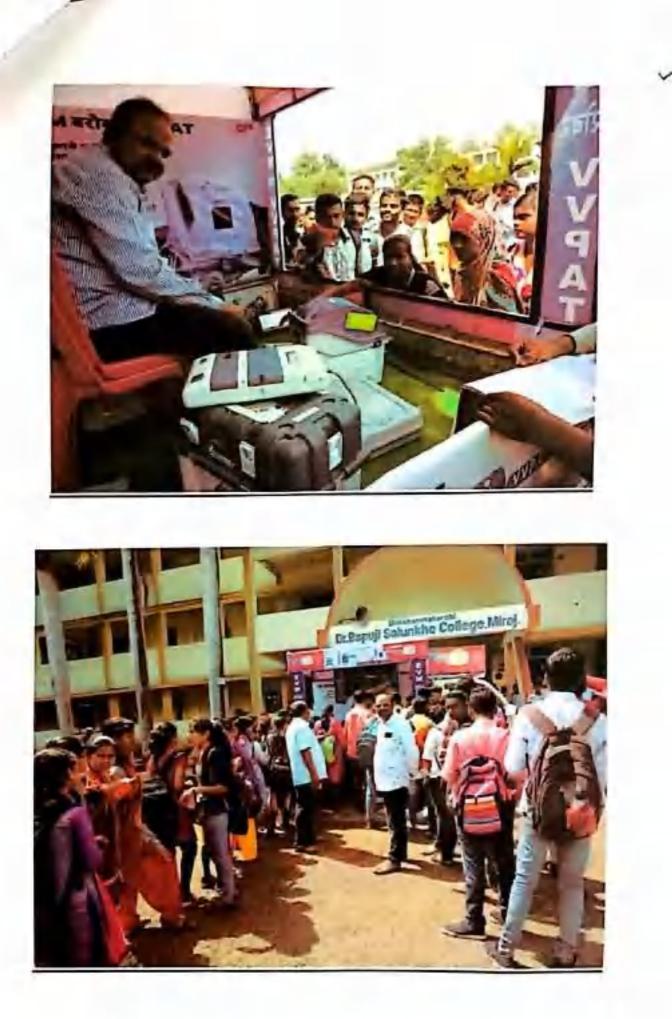

- शिक्षणमहवीं डॉ. बापुजी साळुखे.

Shri Swami Vivekanand Shikshan Sanstha, Kolhapur's Shikshanmaharshi Dr. Bapuji Salunkhe College, Miraj DEPARTMENT OF COMMERCE

Date : 4th Sept2018

All Commerce students informed that Commerce Association organizes guest lecture on 'Guidance for Banking Exam' by Mr.Rohan Patil, Seed Learnopedia, Sangli on Friday, 7<sup>th</sup> September 2018 in block no- 27 at 9, 30 a.m.

Head of coartment

Prin. Dr.Uda uh Manepatil.

Principal Shikshammaharshi Dr. Gapoji Salunkhe College, Miraj, (Sangli)

"ज्ञान,विज्ञान आणि सुसंस्कार यांसाठी शिक्षणप्रसार"

- शिक्षणसहर्षी डॉ. बापुजी साळुंखे,

Shri Swami Vivekanand Shikshan Sanstha, Kolhapur's Shikshanmaharshi Dr. Bapuji Salunkhe College, Miraj

DEPARTMENT OF COMMERCE

Date- 7th September 2018

Programme Schedule

Career Guidance for Banking Exam

Lightening & worshiping Idals

- By Dignitaries

Introduction & felicitation of Chief Guest

-Mr. Avdhut Navale,

Chief Guest Address

ah

Mr. Rohan Patil,
 MrRamjanPinjare
 Seed Learnopedia, Sangli.

Chair Persons Speech

· Prin. Dr. Udaysinh Manepatil.

Vote of Thanks

- Mr. Sushant Mane.