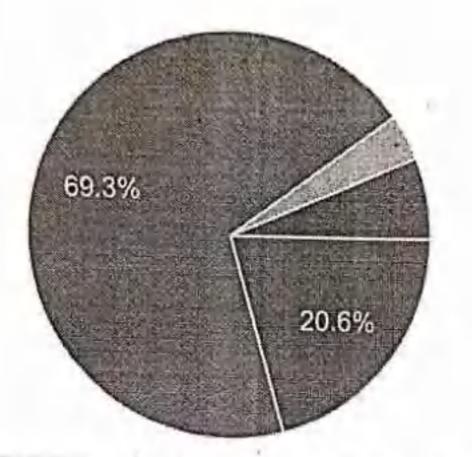

# Feedback from Alumni:

| Sr. | Nature of question                                                                                            | Opinions of answers in percentage |             |             |  |  |  |
|-----|---------------------------------------------------------------------------------------------------------------|-----------------------------------|-------------|-------------|--|--|--|
| No. |                                                                                                               | Good<br>(%)                       | Fair<br>(%) | Satisfactor |  |  |  |
| 1.  | How do you rate courses that you have<br>learnt in the college in relation to your<br>current job/occupation. | 100                               | *           |             |  |  |  |
| 2   | Faculty                                                                                                       | 90                                | 10          | -           |  |  |  |
| 3.  | Library                                                                                                       | 90                                | 10          | -           |  |  |  |
| 4.  | Office staff                                                                                                  | 90                                | 10          | -           |  |  |  |
| 5.  | Infrastructure and Lab facility                                                                               | 100                               | -           | -           |  |  |  |
| б.  | Overall rating                                                                                                | 90                                | 10          | -           |  |  |  |

## Graphical representation:

Graph3: Graphical representation of Feedback from Alumni