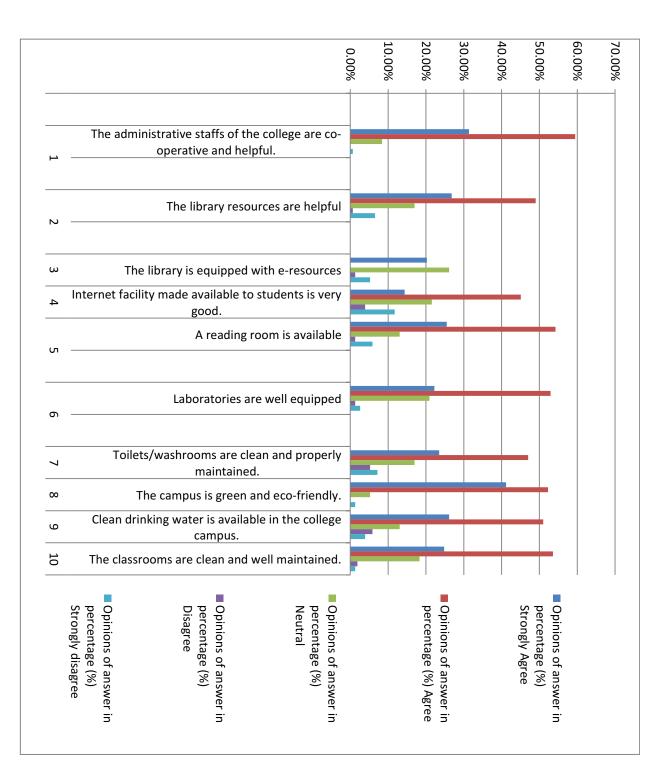

#### Feedback from students- related to college: Tabular Analysis

The student's responses are analysed and average is calculated and presented as given below.

| Sr.<br>No | Nature of question                                                    | <b>Opinions of answer in percentage (%)</b> |                 |         |          |                      |  |  |  |
|-----------|-----------------------------------------------------------------------|---------------------------------------------|-----------------|---------|----------|----------------------|--|--|--|
|           |                                                                       | Strongly<br>Agree                           | Agree           | Neutral | Disagree | Strongly<br>disagree |  |  |  |
| 1.        | The administrative staff of the college are co-operative and helpful. | 31.37%                                      | 59.47 <b>%</b>  | 8.4%    | 00       | 0.65%                |  |  |  |
| 2.        | The library resources are helpful.                                    | 26.79%                                      | 49.01%          | 16.99%  | 0.65%    | 6.53%                |  |  |  |
| 3.        | The library is equipped with e-<br>resources.                         | 20.26%                                      | 47. 71 <b>%</b> | 26.14%  | 1.3%     | 5.22%                |  |  |  |
| 4.        | Internet facility made available to students is very good.            | 14.37%                                      | 45.09%          | 21.56%  | 3.92%    | 11.76%               |  |  |  |
| 5.        | A reading room is available.                                          | 25.49%                                      | 54.24%          | 13.07%  | 1.30%    | 5.88%                |  |  |  |
| 6.        | Laboratories are well equipped.                                       | 22.22%                                      | 52.94%          | 20.91%  | 1.30%    | 2.6%                 |  |  |  |
| 7.        | Toilets/washrooms are clean and properly maintained.                  | 23.52%                                      | 47.02%          | 16.99%  | 5.22%    | 7.18%                |  |  |  |
| 8.        | The campus is green and eco-<br>friendly.                             | 41.17%                                      | 52.28%          | 5.22%   | 00       | 1.30%                |  |  |  |
| 9.        | Clean drinking water is available in the college campus.              | 26.14%                                      | 50.98%          | 13.07%  | 5.88%    | 3.92%                |  |  |  |
| 10.       | The classrooms are clean and well maintained.                         | 24.83%                                      | 53.59%          | 18.30%  | 1.9%     | 1.30%                |  |  |  |
|           | Average percentage                                                    | 25.61%                                      | 51.23%          | 13.97%  | 2.01%    | 4.63%                |  |  |  |

# Feedback from students-related to college: Graphical Analysis