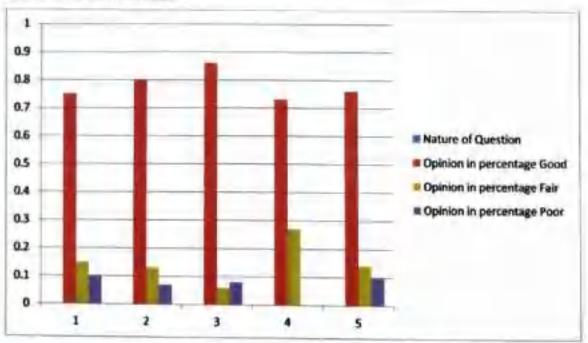

# Feedback from Alumni:

| Sr. | Nature of question                                                                                            | Opinions of answers in percentage |             |             |  |  |  |
|-----|---------------------------------------------------------------------------------------------------------------|-----------------------------------|-------------|-------------|--|--|--|
| No. |                                                                                                               | Good<br>(%)                       | Fair<br>(%) | Satisfactor |  |  |  |
| 1.  | How do you rate courses that you have<br>learnt in the college in relation to your<br>current job/occupation. | 100                               | *           |             |  |  |  |
| 2   | Faculty                                                                                                       | 90                                | 10          | -           |  |  |  |
| 3.  | Library                                                                                                       | 90                                | 10          | -           |  |  |  |
| 4.  | Office staff                                                                                                  | 90                                | 10          | -           |  |  |  |
| 5.  | Infrastructure and Lab facility                                                                               | 100                               | -           | -           |  |  |  |
| б.  | Overall rating                                                                                                | 90                                | 10          | -           |  |  |  |

## Graphical representation:

Graph3: Graphical representation of Feedback from Alumni