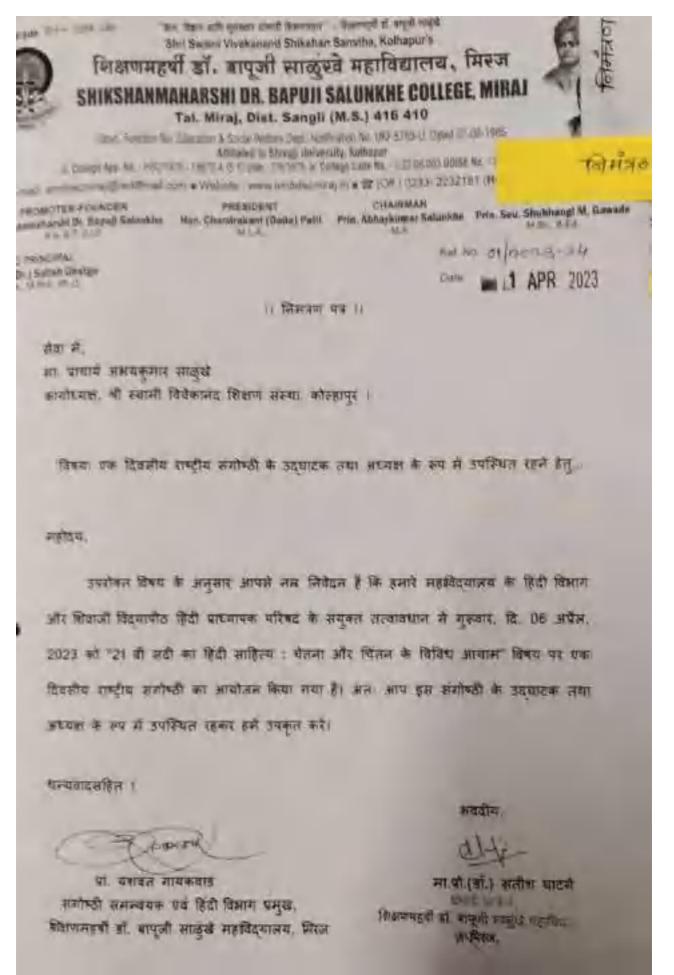

|
|                           | The second se                  |
| कवार, दि, 06/04/2023      |                                                                                                                                  |
| थाल संस्थामाता सुशोलादेवी | साळुंखे सभागार                                                                                                                   |
|                           |                                                                                                                                  |
|                           |                                                                                                                                  |



This is the subtitle of PDF, Use long text here.



उपरोक्त विषय के अनुसार आपसे नम निवेदन है कि हमारे महाविदयालय के हिंदी विभाग और शिवाजी विद्यापीठ हिंदी प्राध्यापक वरिषद के संयुक्त तत्वावधान में गुरुवार, दि 06 अप्रैल, 2023 को "21 वी सदी का हिंदी साहित्य : येतना और विंतन के विविध आयाम" विषय पर एक दिवसीय राष्ट्रीय संगोध्ठी का आयोजन किया गया है। अतः आप इस संगोध्ठी के समारोध समारोह उपस्थित रहकर हमें उपकृत करे।

धन्यवादसहित ।

FILL TH

पा. यशवल गायकवाड रागोष्ठी समन्वयक एवं हिंदी विभाग प्रमुख, मिलाणमहर्षी डॉ. बापूजी साळुखे महाविद्यालय, मिरज भववीय.

मा.धी (डॉ.) सतीश पाटने प्रभागि जावार्थ, गिलणमहमी डॉ. बाल्ह्री सामुंडे माहलिएडल अन्यित्र,





This is the subtitle of PDF, Use long text here.



प्रा. यशवंत गायकवाड मंगोही समन्वचक एवं हिंदी विकान प्रमुख, शिक्षणमजुर्गी हो. बापुजी साळेचे महाविद्यालय