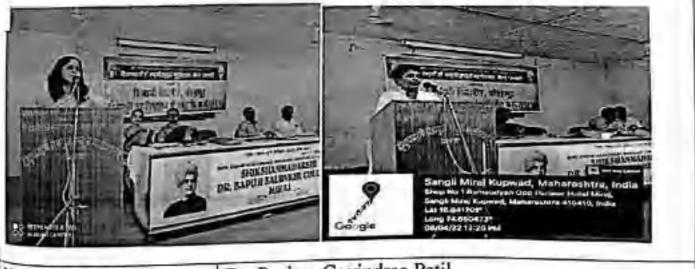

- शिक्षणमहवीं डॉ. बापुजी साळुखे.

Shri Swami Vivekanand Shikshan Sanstha, Kolhapur's Shikshanmaharshi Dr. Bapuji Salunkhe College, Miraj DEPARTMENT OF COMMERCE

Date : 4th Sept2018

All Commerce students informed that Commerce Association organizes guest lecture on 'Guidance for Banking Exam' by Mr.Rohan Patil, Seed Learnopedia, Sangli on Friday, 7<sup>th</sup> September 2018 in block no- 27 at 9, 30 a.m.

Head of coartment

Prin. Dr.Uda uh Manepatil.

Principal Shikshammaharshi Dr. Gapoji Salunkhe College, Miraj, (Sangli)

"ज्ञान,विज्ञान आणि सुसंस्कार यांसाठी शिक्षणप्रसार"

- शिक्षणसहर्षी डॉ. बापुजी साळुंखे,

Shri Swami Vivekanand Shikshan Sanstha, Kolhapur's Shikshanmaharshi Dr. Bapuji Salunkhe College, Miraj

DEPARTMENT OF COMMERCE

Date- 7th September 2018

Programme Schedule

Career Guidance for Banking Exam

Lightening & worshiping Idals

- By Dignitaries

Introduction & felicitation of Chief Guest

-Mr. Avdhut Navale,

Chief Guest Address

ah

Mr. Rohan Patil,
 MrRamjanPinjare
 Seed Learnopedia, Sangli.

Chair Persons Speech

· Prin. Dr. Udaysinh Manepatil.

Vote of Thanks

- Mr. Sushant Mane.