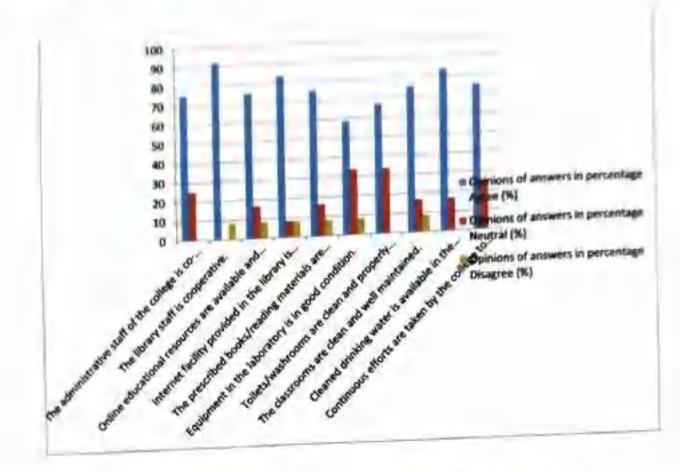

| Sr. | Nature of question                                                                    | Opinions of answers in percentage |             |              |  |  |  |
|-----|---------------------------------------------------------------------------------------|-----------------------------------|-------------|--------------|--|--|--|
| No. |                                                                                       | Agree (%)                         | Neutral (%) | Disagree (%) |  |  |  |
| L.  | The administrative staff of the college is co-operative and helpful.                  | 75                                | 25          |              |  |  |  |
| 2.  | The library staff is cooperative.                                                     | 91.66                             |             | 8.33         |  |  |  |
| 3.  | Online educational resources are 75<br>available and accessible in the<br>library.    |                                   | 16.66       | 8.33         |  |  |  |
| 4.  | Internet facility provided in the<br>library is satisfactory.                         | 83.33                             | 8.33        | 8.33         |  |  |  |
| 5.  | The prescribed books/reading<br>materials are available in the<br>library.            | 75                                | 16.33       | 8.33         |  |  |  |
| 6.  | Equipment in the laboratory is in good condition.                                     | 58.33                             | 33.33       | 8.33         |  |  |  |
| 7.  | Toilets/washrooms are clean and<br>properly maintained.                               |                                   |             | -            |  |  |  |
| 8.  | The classrooms are clean and well<br>maintained.                                      | are clean and well 75 16.66       |             | 8.33         |  |  |  |
| ).  | Cleaned drinking water is available<br>in the college campus.                         | 83.33                             | 16.66       |              |  |  |  |
| 0.  | Continuous efforts are taken by the<br>college to improve the quality of<br>teaching. | 75                                | 25          | -            |  |  |  |

# Graphical Representation:

Graph:1 Graphical representation of Feedback from students about College