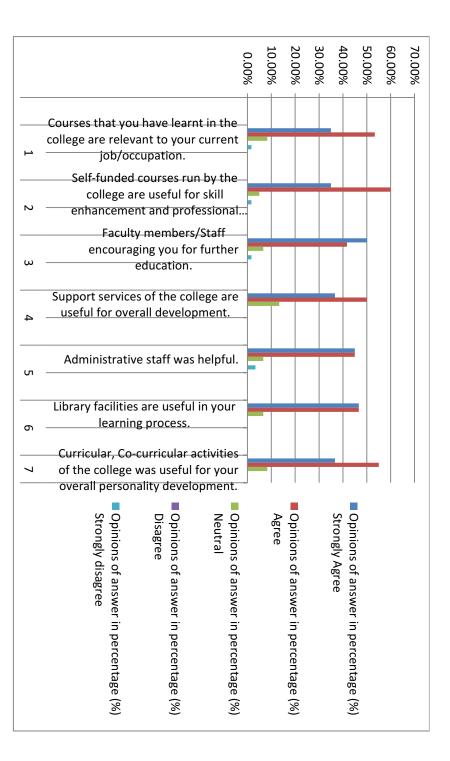

#### Feedback from Alumni: Tabular Analysis

The alumni responses are analysed and average is calculated and presented as given below.

| Sr. | Nature of question                                                                                             | <b>Opinions of answer in percentage (%)</b> |        |         |          |          |  |  |
|-----|----------------------------------------------------------------------------------------------------------------|---------------------------------------------|--------|---------|----------|----------|--|--|
| No  |                                                                                                                |                                             |        |         |          |          |  |  |
| •   |                                                                                                                | Strongly                                    | Agree  | Neutral | Disagree | Strongly |  |  |
|     |                                                                                                                | Agree                                       |        |         |          | disagree |  |  |
| 1.  | Courses that you have learnt in the college are relevant to your current                                       | 35.00%                                      | 53.33% | 8.33%   | 00       | 1.66%    |  |  |
|     | job/occupation.                                                                                                |                                             |        |         |          |          |  |  |
| 2.  | Self-funded courses run by the college<br>are useful for skill enhancement and<br>professional growth.         | 35.00%                                      | 60.00% | 5.00%   | 00       | 1.66%    |  |  |
| 3.  | Faculty members/Staff encouraging you for further education.                                                   | 50.00%                                      | 41.66% | 6.66%   | 00       | 1.66%    |  |  |
| 4.  | Support services of the college are useful for overall development.                                            | 36.66%                                      | 50.00% | 13.33%  | 00       | 00       |  |  |
| 5.  | Administrative staff was helpful.                                                                              | 45.00%                                      | 45.00% | 6.66%   | 00       | 3.33%    |  |  |
| 6.  | Library facilities are useful in your learning process.                                                        | 46.66%                                      | 46.66% | 6.66%   | 00       | 00       |  |  |
| 7.  | Curricular, Co-curricular activities<br>of the college was useful for your<br>overall personality development. | 36.66%                                      | 55.00% | 8.33%   | 00       | 00       |  |  |
|     | Average percentage                                                                                             | 40.71%                                      | 50.23% | 6.66%   | 00       | 1.18%    |  |  |

# **Feedback from Alumni: Graphical Analysis**