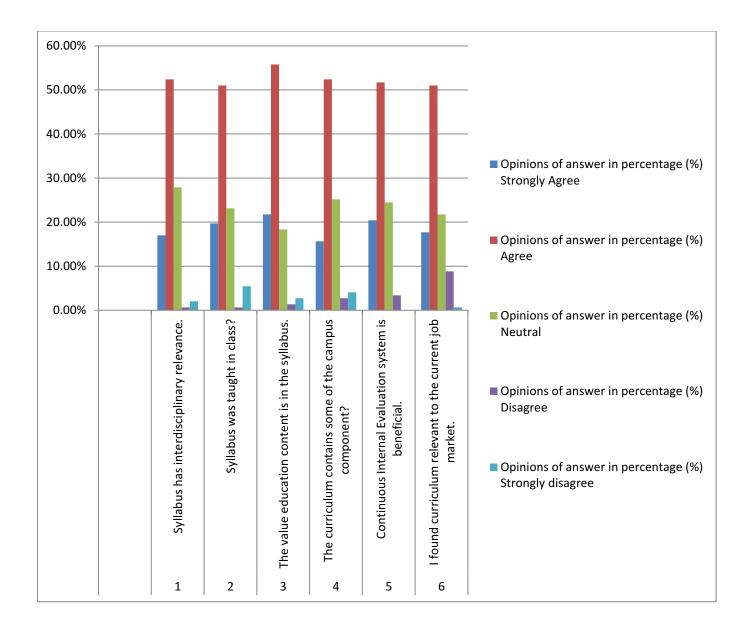

#### Feedback from students on curriculum: Tabular Analysis

The student's responses are analysed and average is calculated and presented as given below.

| Sr. | Nature of question                                     | <b>Opinions of answer in percentage (%)</b> |        |        |          |          |  |  |  |
|-----|--------------------------------------------------------|---------------------------------------------|--------|--------|----------|----------|--|--|--|
| No  |                                                        | Strongly                                    | Agree  | Neutra | Disagree | Strongly |  |  |  |
|     |                                                        | Agree                                       |        | 1      |          | disagree |  |  |  |
| 1.  | Syllabus has interdisciplinary                         | 17.00%                                      | 52.38% | 27.89% | 0.68%    | 2.04%    |  |  |  |
| 2.  | relevance. Syllabus was taught in class?               | 19.72%                                      | 51.02% | 23.12% | 0.68%    | 5.44%    |  |  |  |
| 3.  | The value education content is in the syllabus.        | 21.76%                                      | 55.78% | 18.36% | 1.36%    | 2.72%    |  |  |  |
| 4.  | The curriculum contains some of the campus component?  | 15.64%                                      | 52.38% | 25.17% | 2.72%    | 4.08%    |  |  |  |
| 5.  | Continuous Internal Evaluation system is beneficial.   | 20.40%                                      | 51.70% | 24.48% | 3.40%    | 00       |  |  |  |
| 6.  | I found curriculum relevant to the current job market. | 17.68%                                      | 51.02% | 21.76% | 8.84%    | 0.68%    |  |  |  |
|     | Average percentage                                     | 18.70%                                      | 52.38  | 26.26  | 2.94%    | 2.49%    |  |  |  |
|     |                                                        |                                             | %      | %      |          |          |  |  |  |

#### Feedback from students on curriculum: Graphical Analysis