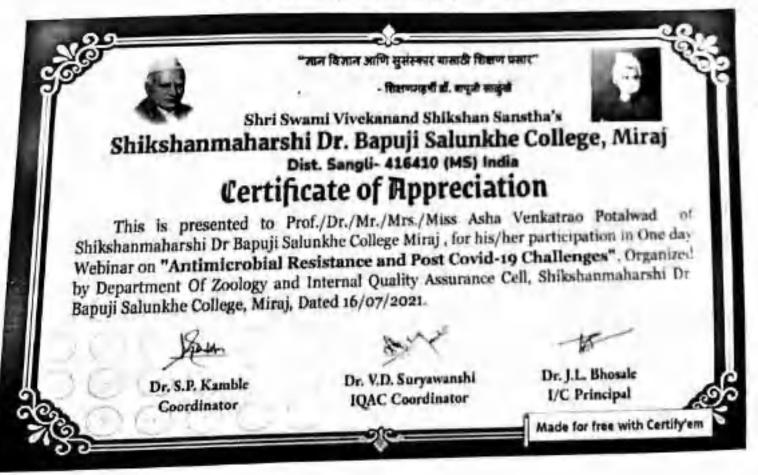

1. Smt. A.V. Potalwad

Prof. Dr.J. L. Bhosale

Shikshanmaliarsti Dr. Bapuji Salunikis College, Miraj (Dist. Sangli)

"ज्ञान, विज्ञान आणि सुसंस्कार यांसाठी शिक्षणप्रसार" - शिक्षणमहर्षी डॉ. बापूजीसाळ्ंखे

Shri Swami Vivekanand Shikshan Sanstha Kolhapur