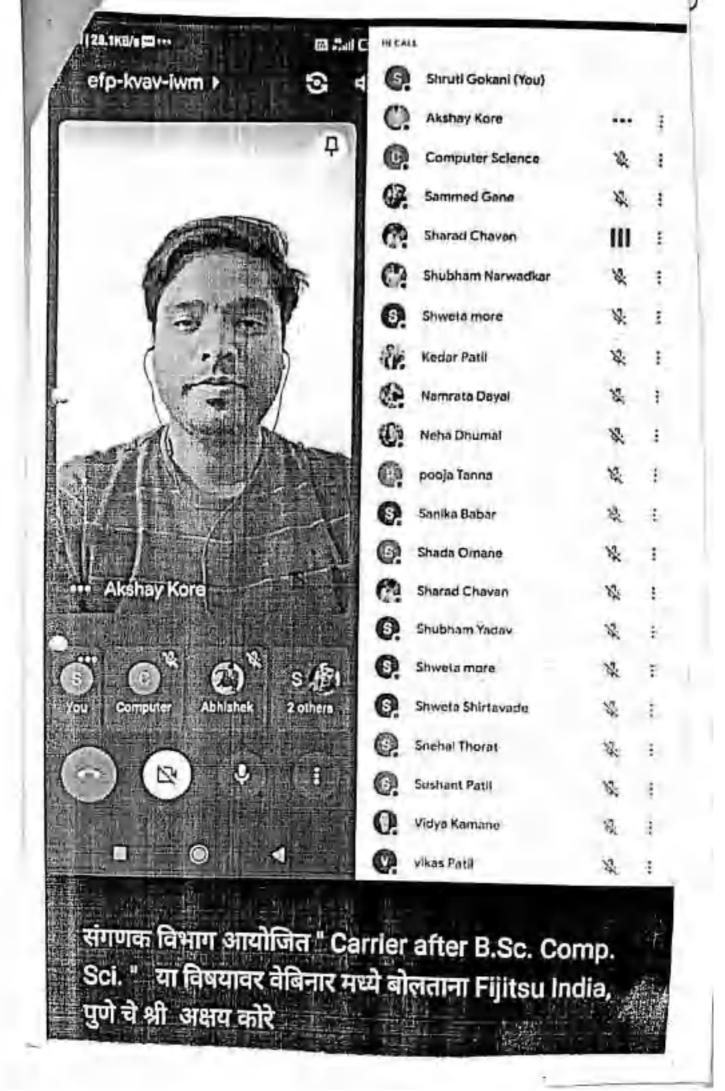

s immense pleasure to invite you for the One Day Webinar on 05 March 2021 at 01:00 pm organized by Department of Computer Science of Shikshanmaharshi Dr.Bapuji Salunkhe College, Miraj

The details of the Webinar are as follows;

Title: Career after B.Sc. Computer Science

Date & Time: 05 March 2021 at 01:00 pm

Resources Person : Mr. Akshay Kore (Senior Application Developer at Fujitsu Consulting India Pune.)

Registration Link: https://forms.gle/9RCBM8ujXroT5QPd9

Link to join webinar(Google meet): https://meet.google.com/efp-kvav-iwm

 Organizing Committee : Dr. Subhash Shelake
 Principal

> Mrs. V. R. Kamane Convenor (Head, Dept. of Comp. Sci.)

Mrs. V.R:Kamane Head of Computer Science Dr. Bapuji Head okne College Miraj.

Dr. Subhash Shelke Principal Suban MalPrincipal Galande College



List of students for Webinar on Career after BSc Computer Science

ē

5

| Class                                      | he EY.B.M                                                | he F.Y.<br>BSC                                                 | Bse I                                      | Bsc.sv                                    | Bsc                                     | S.Y.B.Sc.                                                                            | Bsc-1                                                    | Bsc TY                         | B.Scl                                                        | Bac cs 1                           | Bsc cs 1                          | Bse. I                                                  | Bsc-2nd                          |
|--------------