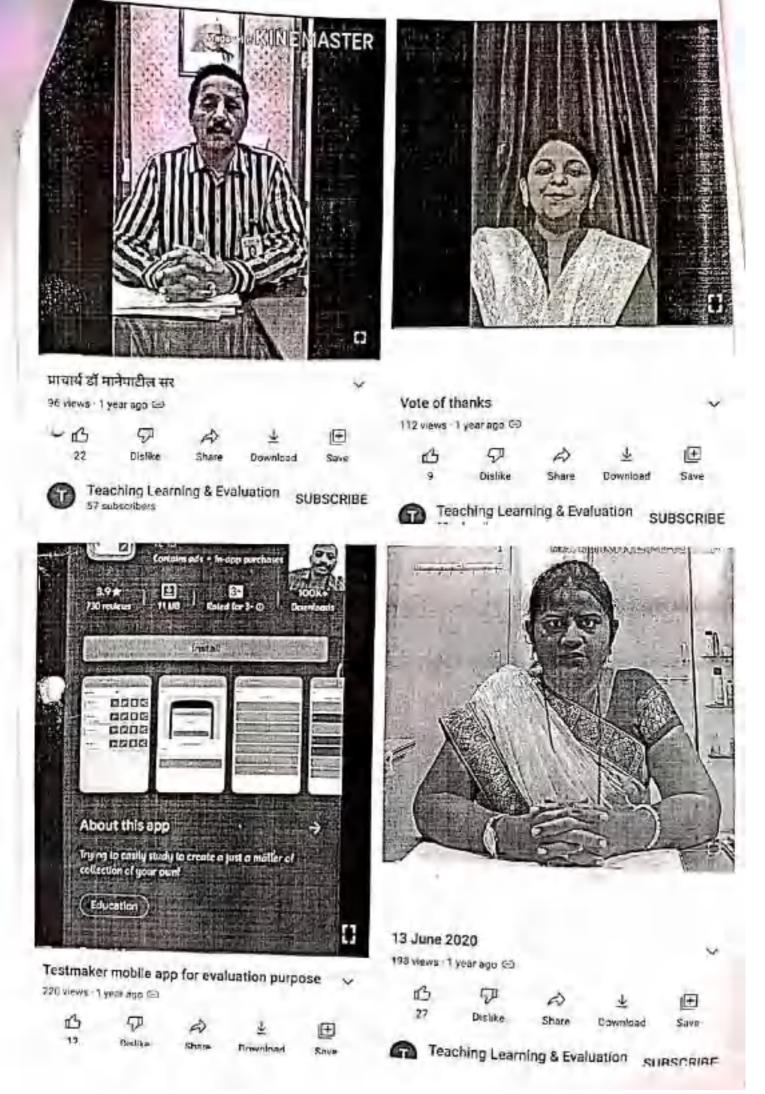

ate) "Dissemination of Education for Enurcledge, Science and Evinure". Shikshanavaharshi De. Bapuji Salankhe Shri Swami Vivekanand Shikshaa Sanstha, Kolhapur's

Ū

'One Week Training Program on Use of Mobile in Teaching, Learning and Evaluation'

# Certificate

training program on use of mobile in teaching, learning and evaluation This is to certify that Ms. Shruti Ketan Gokani of Shikshanmaharshi Dr. Bapuji Salunkhe Mahavidyalaya, Miraj has successfully organized one week organized by Shikshanmaharshi Dr. Bapuji Salunkhe Mahavidyalaya, Miraj. The said program was scheduled during 14th June, 2020 to 20th June, 2020. Hence certified.

Golowi Ms. Shruti Golani

Co-coordinator

Mr. D. R. Nngarthawar Mis. Vidya Kamane -in-in

Coordinator

Chief Organizer 

Dr. Utaysinb Manepath ne. Principal



0

"ज्ञान, विज्ञान आणि सुसंस्कार यांसाठी शिक्षणप्रसार" ...शिक्षणमहर्षी डॉ.बापूजी साळुंखे.

श्री खामी विवेकानंद शिक्षणसंखा, कोल्हापूर संचलित. शिक्षणमहर्षी डॉ. बापूजी साळुंखे महाविद्यालय, मिरज.

कार्यक्रम पत्रिका

R. . 04 . 07 . 7038

# "Intellectual Property Right"

: मा.प्रा.डॉ. व्ही.डी.सुर्यवंशी (IQAC चेअरमन)

प्रास्ताविक

C

प्रमुख पाहुण्यांचे भनोगत : मा . प्रा .डॉ . पी . एस . कांबळे अर्थशास्त्र विभाग, शिवाजी विद्यापीठ, कोल्हापूर .

अध्यक्षीय मनोगत : मा . प्राचार्य डॉ . सुभाष शेळके

आभार

प्रा . वाय . एस . गायकवाड

सूत्रसंचालन

प्रा . अमोल जरग

HOD, Dept of Geography Mr. Amol P. Jarag

HOD, Dept of Hindi Mr. Y.S. Galkwad

Prof.(Dr). Suryvanshi S. S. IQAC Chairman

Dr. Subhash S. Shelake Principal

E-certificate will be provided to registered participants who attend the webinar

Registr