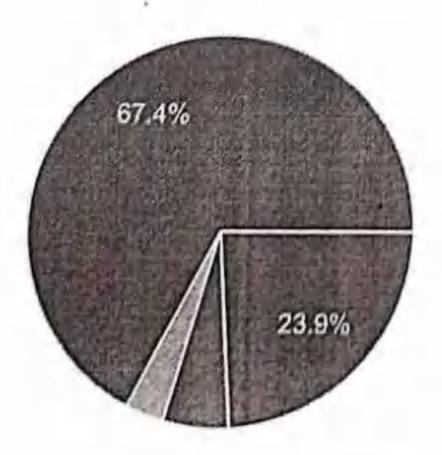

#### Conclusion:

The tabular as well as graphical analysis shows:

- More than 75% students are satisfied with the facilities provided by the college like Classrooms, Laboratories, Internet facility, Clean drinking water, Library, Reading room, Washrooms, Canteen etc.
- More than 70% students are satisfied with the curriculum and its implementation.
- More than 75% students are satisfied with the efforts taken by college during corona pandemic to give quality education.
- More than 90% Alumni of the college agrees that our college plays a major influential part in their overall development and growth.