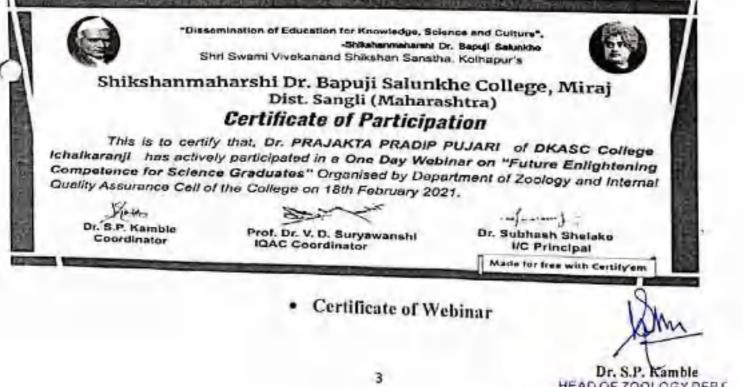

- शिक्षणमहवीं डॉ. बापुजी साळुखे.

Shri Swami Vivekanand Shikshan Sanstha, Kolhapur's Shikshanmaharshi Dr. Bapuji Salunkhe College, Miraj DEPARTMENT OF COMMERCE

Date : 4th Sept2018

All Commerce students informed that Commerce Association organizes guest lecture on 'Guidance for Banking Exam' by Mr.Rohan Patil, Seed Learnopedia, Sangli on Friday, 7<sup>th</sup> September 2018 in block no- 27 at 9, 30 a.m.

Head of coartment

Prin. Dr.Uda uh Manepatil.

Principal Shikshammaharshi Dr. Gapoji Salunkhe College, Miraj, (Sangli)

"ज्ञान,विज्ञान आणि सुसंस्कार यांसाठी शिक्षणप्रसार"

- शिक्षणसहर्षी डॉ. बापुजी साळुंखे,

Shri Swami Vivekanand Shikshan Sanstha, Kolhapur's Shikshanmaharshi Dr. Bapuji Salunkhe College, Miraj

DEPARTMENT OF COMMERCE

Date- 7th September 2018

Programme Schedule

Career Guidance for Banking Exam

Lightening & worshiping Idals

- By Dignitaries

Introduction & felicitation of Chief Guest

-Mr. Avdhut Navale,

Chief Guest Address

ah

Mr. Rohan Patil,
 MrRamjanPinjare
 Seed Learnopedia, Sangli.

Chair Persons Speech

· Prin. Dr. Udaysinh Manepatil.

Vote of Thanks

- Mr. Sushant Mane.