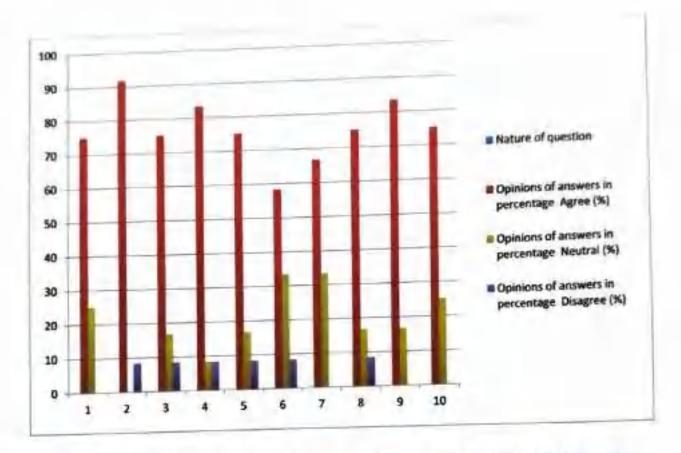

| Sr. | Nature of question                                                                    | Opinions of answers in percentage |             |              |  |  |  |
|-----|---------------------------------------------------------------------------------------|-----------------------------------|-------------|--------------|--|--|--|
| No. |                                                                                       | Agree (%)                         | Neutral (%) | Disagree (%) |  |  |  |
| L.  | The administrative staff of the college is co-operative and helpful.                  | 75                                | 25          |              |  |  |  |
| 2.  | The library staff is cooperative.                                                     | 91.66                             |             | 8.33         |  |  |  |
| 3.  | Online educational resources are 75<br>available and accessible in the<br>library.    |                                   | 16.66       | 8.33         |  |  |  |
| 4.  | Internet facility provided in the<br>library is satisfactory.                         | 83.33                             | 8.33        | 8.33         |  |  |  |
| 5.  | The prescribed books/reading<br>materials are available in the<br>library.            | 75                                | 16.33       | 8.33         |  |  |  |
| 6.  | Equipment in the laboratory is in good condition.                                     | 58.33                             | 33.33       | 8.33         |  |  |  |
| 7.  | Toilets/washrooms are clean and<br>properly maintained.                               |                                   |             | -            |  |  |  |
| 8.  | The classrooms are clean and well<br>maintained.                                      | are clean and well 75 16.66       |             | 8.33         |  |  |  |
| ).  | Cleaned drinking water is available<br>in the college campus.                         | 83.33                             | 16.66       |              |  |  |  |
| 0.  | Continuous efforts are taken by the<br>college to improve the quality of<br>teaching. | 75                                | 25          | -            |  |  |  |

# Graphical Representation:

Graph:1 Graphical representation of Feedback from students about College