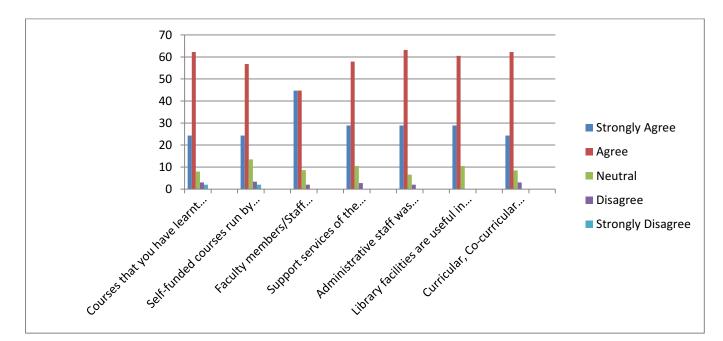

#### Feedback from Alumni: Tabular Analysis

The alumni responses are analysed and average is calculated and presented as given below.

| Sr. | Nature of question                                                                                             | <b>Opinions of answer in percentage (%)</b> |        |         |          |          |  |  |
|-----|----------------------------------------------------------------------------------------------------------------|---------------------------------------------|--------|---------|----------|----------|--|--|
| No  |                                                                                                                |                                             |        |         |          |          |  |  |
| •   |                                                                                                                | Strongly                                    | Agree  | Neutral | Disagree | Strongly |  |  |
|     |                                                                                                                | Agree                                       |        |         |          | disagree |  |  |
| 1.  | Courses that you have learnt in the college are relevant to your current                                       | 35.00%                                      | 53.33% | 8.33%   | 00       | 1.66%    |  |  |
|     | job/occupation.                                                                                                |                                             |        |         |          |          |  |  |
| 2.  | Self-funded courses run by the college<br>are useful for skill enhancement and<br>professional growth.         | 35.00%                                      | 60.00% | 5.00%   | 00       | 1.66%    |  |  |
| 3.  | Faculty members/Staff encouraging you for further education.                                                   | 50.00%                                      | 41.66% | 6.66%   | 00       | 1.66%    |  |  |
| 4.  | Support services of the college are useful for overall development.                                            | 36.66%                                      | 50.00% | 13.33%  | 00       | 00       |  |  |
| 5.  | Administrative staff was helpful.                                                                              | 45.00%                                      | 45.00% | 6.66%   | 00       | 3.33%    |  |  |
| 6.  | Library facilities are useful in your learning process.                                                        | 46.66%                                      | 46.66% | 6.66%   | 00       | 00       |  |  |
| 7.  | Curricular, Co-curricular activities<br>of the college was useful for your<br>overall personality development. | 36.66%                                      | 55.00% | 8.33%   | 00       | 00       |  |  |
|     | Average percentage                                                                                             | 40.71%                                      | 50.23% | 6.66%   | 00       | 1.18%    |  |  |

# **Feedback from Alumni: Graphical Analysis**

#### **Feedback from Alumni:**

| Sr.<br>No. | Nature of question                                                                                             | Opinions of answers in percentage |       |             |          |                      |  |
|------------|----------------------------------------------------------------------------------------------------------------|-----------------------------------|-------|-------------|----------|----------------------|--|
|            |                                                                                                                | Strongly<br>Agree                 | Agree | Neutra<br>l | Disagree | Strongly<br>Disagree |  |
| 11         | Courses that you have learnt in the college are relevant to your current job/occupation.                       | 24.3%                             | 62.2% | 8%          | 3%       | 2%                   |  |
| 12         | Self-funded courses run by the college<br>are useful for skill enhancement and<br>professional growth.         | 24.3%                             | 56.8% | 13.5%       | 3.4%     | 2%                   |  |
| 13         | Faculty members/Staff encouraging you for further education.                                                   | 44.7%                             | 44.7% | 8.6%        | 2%       | 0                    |  |
| 14         | Support services of the college are useful for overall development.                                            | 28.9%                             | 57.9% | 10.5%       | 2.7%     | 0                    |  |
| 15         | Administrative staff was helpful.                                                                              | 28.9%                             | 63.2% | 6.6%        | 2%       | 0                    |  |
| 16         | Library facilities are useful in your learning process.                                                        | 28.9%                             | 60.5% | 10.5%       | 0        | 0                    |  |
| 17         | Curricular, Co-curricular activities of<br>the college was useful for your overall<br>personality development. | 24.3%                             | 62.2% | 8.5%        | 3%       | 0                    |  |