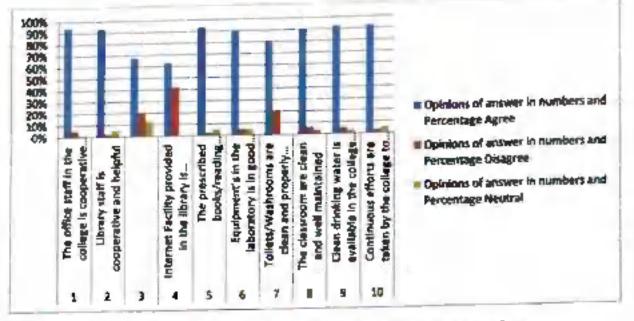

| Sr. | Nature of question                                                                    | Opinions of answers in percentage |             |              |  |  |  |
|-----|---------------------------------------------------------------------------------------|-----------------------------------|-------------|--------------|--|--|--|
| No. |                                                                                       | Agree (%)                         | Neutral (%) | Disagree (%) |  |  |  |
| L.  | The administrative staff of the college is co-operative and helpful.                  | 75                                | 25          |              |  |  |  |
| 2.  | The library staff is cooperative.                                                     | 91.66                             |             | 8.33         |  |  |  |
| 3.  | Online educational resources are 75<br>available and accessible in the<br>library.    |                                   | 16.66       | 8.33         |  |  |  |
| 4.  | Internet facility provided in the<br>library is satisfactory.                         | 83.33                             | 8.33        | 8.33         |  |  |  |
| 5.  | The prescribed books/reading<br>materials are available in the<br>library.            | 75                                | 16.33       | 8.33         |  |  |  |
| 6.  | Equipment in the laboratory is in good condition.                                     | 58.33                             | 33.33       | 8.33         |  |  |  |
| 7.  | Toilets/washrooms are clean and<br>properly maintained.                               |                                   |             | -            |  |  |  |
| 8.  | The classrooms are clean and well<br>maintained.                                      | are clean and well 75 16.66       |             | 8.33         |  |  |  |
| ).  | Cleaned drinking water is available<br>in the college campus.                         | 83.33                             | 16.66       |              |  |  |  |
| 0.  | Continuous efforts are taken by the<br>college to improve the quality of<br>teaching. | 75                                | 25          | -            |  |  |  |

# Feedback from students related to College:

# Graphical Representation:

Graph:1 Graphical representation of Feedback from students about College