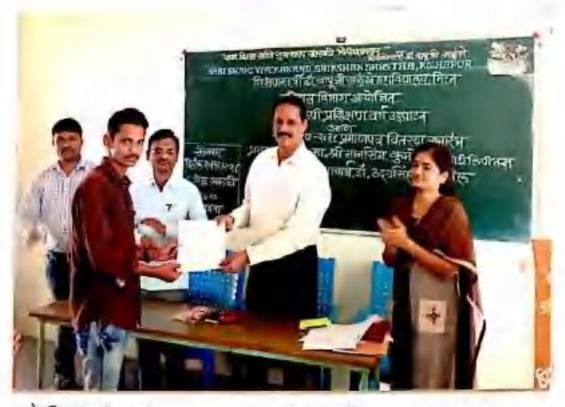

- शिक्षणमहवीं डॉ. बापुजी साळुखे.

Shri Swami Vivekanand Shikshan Sanstha, Kolhapur's Shikshanmaharshi Dr. Bapuji Salunkhe College, Miraj DEPARTMENT OF COMMERCE

Date : 4th Sept2018

All Commerce students informed that Commerce Association organizes guest lecture on 'Guidance for Banking Exam' by Mr.Rohan Patil, Seed Learnopedia, Sangli on Friday, 7<sup>th</sup> September 2018 in block no- 27 at 9, 30 a.m.

Head of coartment

Prin. Dr.Uda uh Manepatil.

Principal Shikshammaharshi Dr. Gapoji Salunkhe College, Miraj, (Sangli)

"ज्ञान,विज्ञान आणि सुसंस्कार यांसाठी शिक्षणप्रसार"

- शिक्षणसहर्षी डॉ. बापुजी साळुंखे,

Shri Swami Vivekanand Shikshan Sanstha, Kolhapur's Shikshanmaharshi Dr. Bapuji Salunkhe College, Miraj

DEPARTMENT OF COMMERCE

Date- 7th September 2018

Programme Schedule

Career Guidance for Banking Exam

Lightening & worshiping Idals

- By Dignitaries

Introduction & felicitation of Chief Guest

-Mr. Avdhut Navale,

Chief Guest Address

ah

Mr. Rohan Patil,
 MrRamjanPinjare
 Seed Learnopedia, Sangli.

Chair Persons Speech

· Prin. Dr. Udaysinh Manepatil.

Vote of Thanks

- Mr. Sushant Mane.