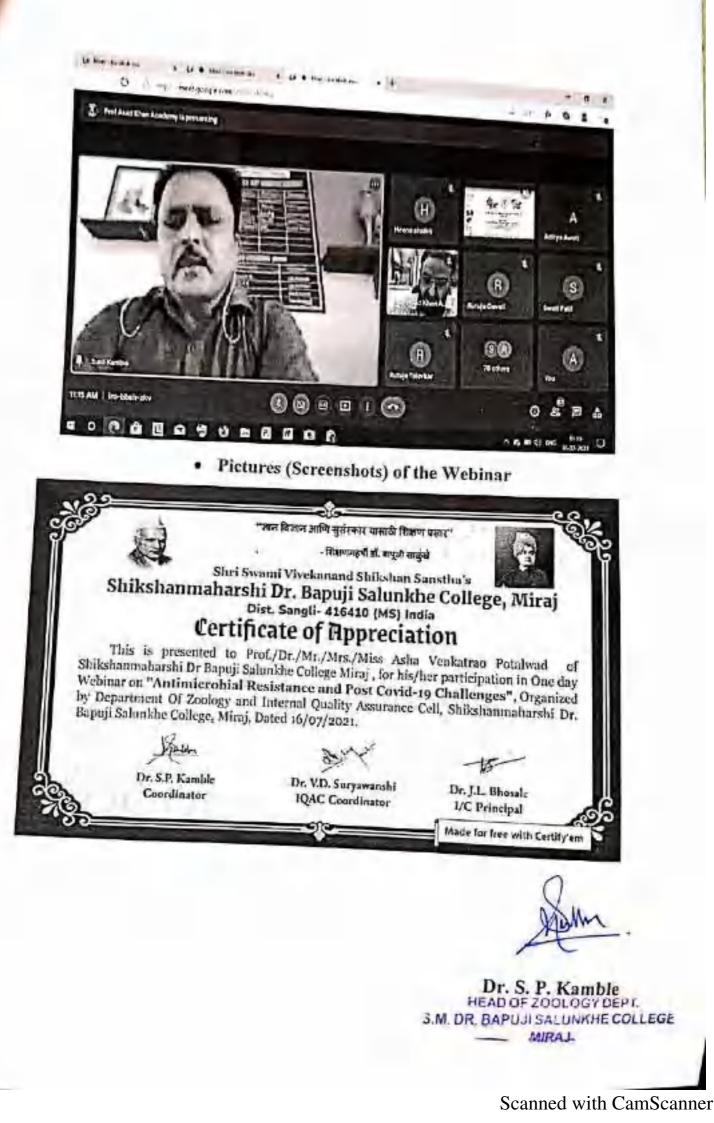

1. Smt. A.V. Potalwad

Prof. Dr.J. L. Bhosale

Shikshanmaliarsti Dr. Bapuji Salunikis College, Miraj (Dist. Sangli)

"ज्ञान, विज्ञान आणि सुसंस्कार यांसाठी शिक्षणप्रसार" - शिक्षणमहर्षी डॉ. बापूजीसाळ्ंखे

Shri Swami Vivekanand Shikshan Sanstha Kolhapur