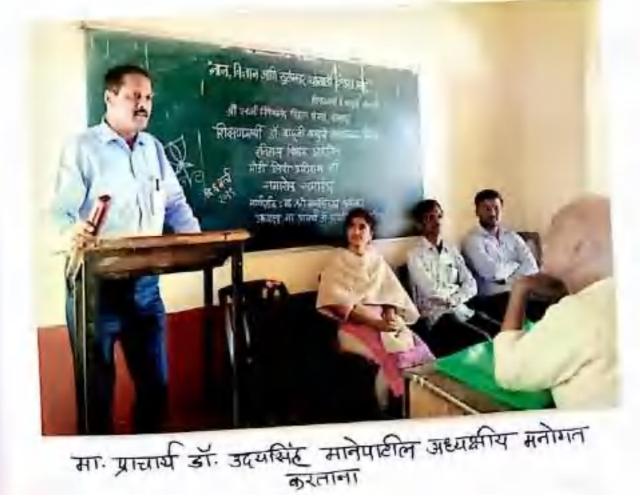

- शिक्षणमहवीं डॉ. बापुजी साळुखे.

Shri Swami Vivekanand Shikshan Sanstha, Kolhapur's Shikshanmaharshi Dr. Bapuji Salunkhe College, Miraj DEPARTMENT OF COMMERCE

Date : 4th Sept2018

All Commerce students informed that Commerce Association organizes guest lecture on 'Guidance for Banking Exam' by Mr.Rohan Patil, Seed Learnopedia, Sangli on Friday, 7<sup>th</sup> September 2018 in block no- 27 at 9, 30 a.m.

Head of coartment

Prin. Dr.Uda uh Manepatil.

Principal Shikshammaharshi Dr. Gapoji Salunkhe College, Miraj, (Sangli)

"ज्ञान,विज्ञान आणि सुसंस्कार यांसाठी शिक्षणप्रसार"

- शिक्षणसहर्षी डॉ. बापुजी साळुंखे,

Shri Swami Vivekanand Shikshan Sanstha, Kolhapur's Shikshanmaharshi Dr. Bapuji Salunkhe College, Miraj

DEPARTMENT OF COMMERCE

Date- 7th September 2018

Programme Schedule

Career Guidance for Banking Exam

Lightening & worshiping Idals

- By Dignitaries

Introduction & felicitation of Chief Guest

-Mr. Avdhut Navale,

Chief Guest Address

ah

Mr. Rohan Patil,
 MrRamjanPinjare
 Seed Learnopedia, Sangli.

Chair Persons Speech

· Prin. Dr. Udaysinh Manepatil.

Vote of Thanks

- Mr. Sushant Mane.