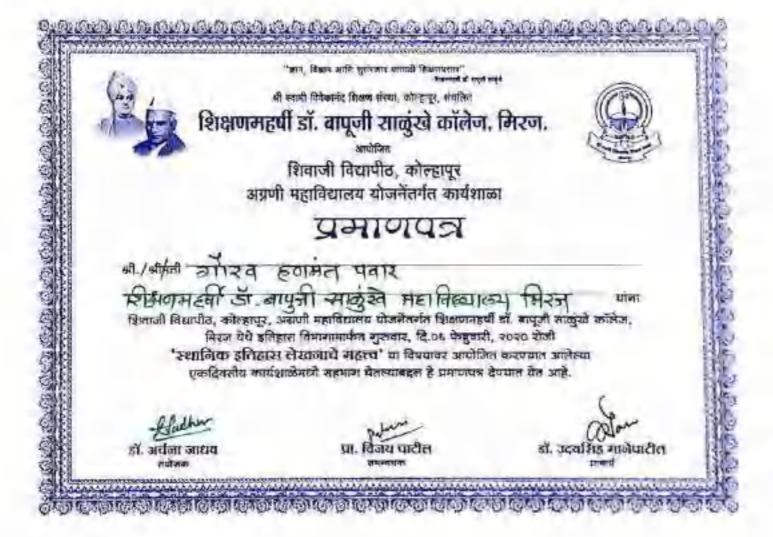

- शिक्षणमहवीं डॉ. बापुजी साळुखे.

Shri Swami Vivekanand Shikshan Sanstha, Kolhapur's Shikshanmaharshi Dr. Bapuji Salunkhe College, Miraj DEPARTMENT OF COMMERCE

Date : 4th Sept2018

All Commerce students informed that Commerce Association organizes guest lecture on 'Guidance for Banking Exam' by Mr.Rohan Patil, Seed Learnopedia, Sangli on Friday, 7<sup>th</sup> September 2018 in block no- 27 at 9, 30 a.m.

Head of coartment

Prin. Dr.Uda uh Manepatil.

Principal Shikshammaharshi Dr. Gapoji Salunkhe College, Miraj, (Sangli)

"ज्ञान,विज्ञान आणि सुसंस्कार यांसाठी शिक्षणप्रसार"

- शिक्षणसहर्षी डॉ. बापुजी साळुंखे,

Shri Swami Vivekanand Shikshan Sanstha, Kolhapur's Shikshanmaharshi Dr. Bapuji Salunkhe College, Miraj

DEPARTMENT OF COMMERCE

Date- 7th September 2018

Programme Schedule

Career Guidance for Banking Exam

Lightening & worshiping Idals

- By Dignitaries

Introduction & felicitation of Chief Guest

-Mr. Avdhut Navale,

Chief Guest Address

ah

Mr. Rohan Patil,
 MrRamjanPinjare
 Seed Learnopedia, Sangli.

Chair Persons Speech

· Prin. Dr. Udaysinh Manepatil.

Vote of Thanks

- Mr. Sushant Mane.