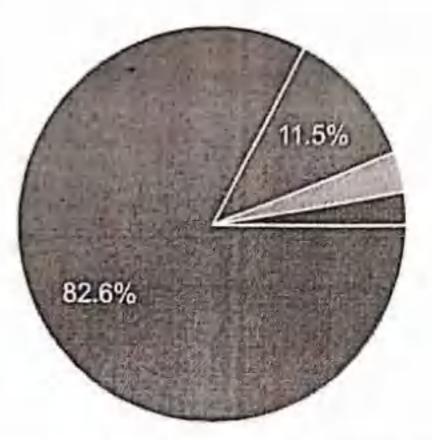

#### Feedback from students related to College:

| Sr.<br>No. | Nature of question                                                   | <b>Opinions of answers in percentage (%)</b> |              |                |                 |                             |  |
|------------|----------------------------------------------------------------------|----------------------------------------------|--------------|----------------|-----------------|-----------------------------|--|
|            |                                                                      | Strongly<br>Agree(%)                         | Agree<br>(%) | Neutral<br>(%) | Disagree<br>(%) | Strongly<br>Disagree<br>(%) |  |
| 1.         | The administrative staff of the college is co-operative and helpful. | 37.2%                                        | 51.2%        | 7%             | 2.5%            | 2.1%                        |  |
| 2.         | The library resources are useful.                                    | 34.9%                                        | 46.5%        | 16.3%          | 0               | 2.3%                        |  |
| 3.         | The library is equipped with e-resources.                            | 18.6%                                        | 46.5         | 18.6%          | 11.6%           | 4.7%                        |  |
| 4.         | Internet facility made available to students is very good.           | 16.3%                                        | 46.5%        | 16.3%          | 14%             | 7%                          |  |
| 5.         | A reading room is available.                                         | 34.9%                                        | 41.9%        | 14%            | 7%              | 0                           |  |
| 6.         | Laboratories are well equipped.                                      | 20.9%                                        | 46.5%        | 27.9           | 2.7%            | 2%                          |  |
| 7.         | Toilets/washrooms are clean and properly maintained.                 | 27.9%                                        | 32.6%        | 14%            | 18.6%           | 7%                          |  |
| 8.         | The campus is green and eco-<br>friendly.                            | 51.2%                                        | 34.9%        | 9.3%           | 2.6%            | 2%                          |  |
| 9.         | Cleaned drinking water is available in the college campus.           | 37.2%                                        | 30.2%        | 19.6%          | 9.3%            | 4.7%                        |  |
| 10.        | The classrooms are clean and well maintained.                        | 32.6%                                        | 41.9%        | 18.6%          | 7%              | 0                           |  |