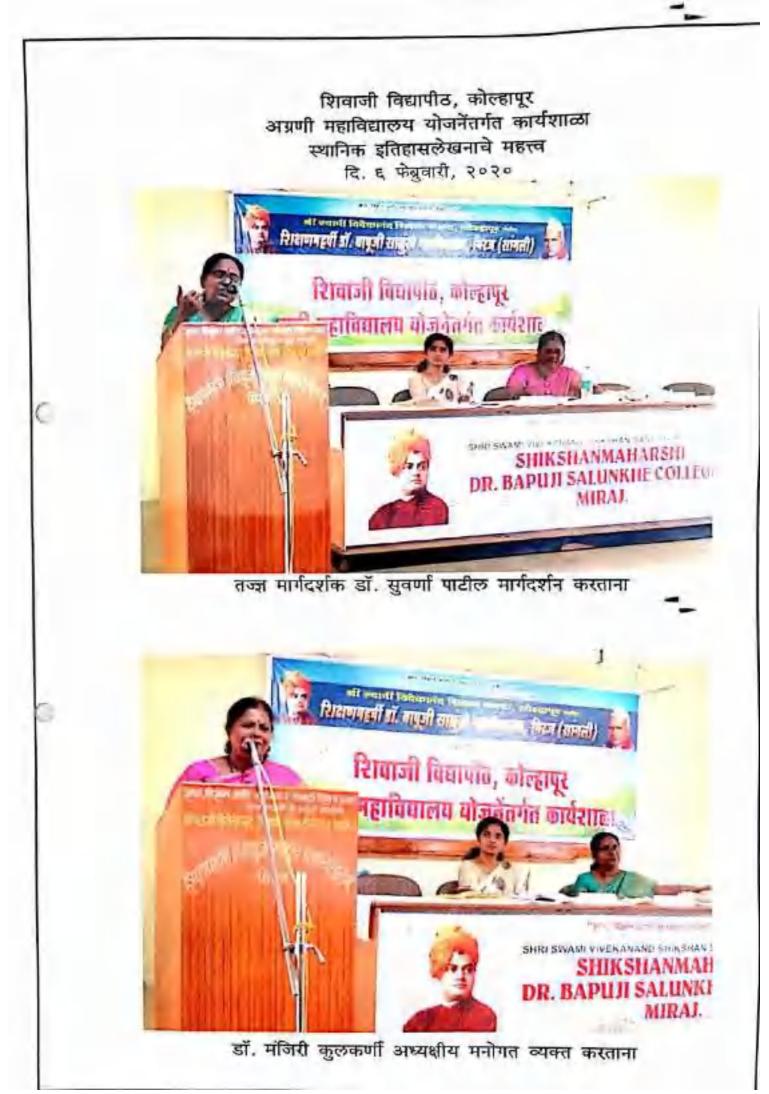

या विषयावरील एकदिवसीय कार्यशाळेस उपस्थित राहून, 'स्थानिक इतिहासलेखनाची वर्तमानकालीन उपयुक्तता'या विषयांकर विद्यार्थ्यांना अत्यंत अभ्यासपूर्णं व यहुमोल मार्गदर्शन केले त्याबदुदल आपले आभार व धन्यवाद.

कळाचे,

आपला विश्वास.

(डॉ. उदयसिंह मानेपारील) प्राचान विस्टान महर्षि ही राजुली सात्रुके महाअप्रसार मिर्ज, (सागल) ।



uninsi.

HIN.

आगरणा महाविशाकुवात जाज पूर्णवार हेट २६ केंद्रवरी, २२२२ ठेडी प्रतिहास विभागामार्थत जामीजिन केलेल्या भिवाजी विद्यालीट, केल्कापूर, इडजी महाविशालग गोजनेवर्गन, 'स्थानिक इतिहासकेखनाचे महत्वर' का जिवलाकोळ एकवितमीय कार्यवाळेस दिवतील यज्ञाला अध्यक्ष स्टब्र्यून अध्यक्ष इर्जरून हरिलात स्थावदर्ग्ड आपके आधार व मत्यवाद.

thraff),

WITT HYANK

72 - 5 Preto alt of 61, 111 69-10, 22/43 11 1 11 10



(

उद्घाटक व तज्ज्ञ मार्गदर्शक श्री. चिंतामणी सहस्त्रबुद्धे मार्गदर्शन करताना





''ग्नान, विज्ञान आणि सुसंस्कार यांसाठी जिक्षणप्रसार'' -शिक्षणभइर्षी क्रों.बापूजी सार्खुखे

श्री स्वत्रमी विवेकालंद शिक्षणसंस्था, कोल्डापूर संचलित,

## शिक्षणमहर्षी डॉ. बापूजी साळुंखे महाविद्यालय, मिरज

इतिशस विभाग आयोजित शियाजी विद्यापीठ, कोल्हापूर अग्रणी महाविद्यालय योजनेतर्गत कार्यशाळा स्थानिक इतिडासलेखनाचे महत्त्व गुरूवार, दि. ०६ फेब्रुवारी, २०२०

### Feedback

मन :....Shaiti. Sonjey kill कॉलेबने मन: Smt. Rajanti. Nenganda Path. kunya Mahaxidyalaya प्रमणबना : 94945143.68... ेई मेल: shaus.patil2000@gmah.com

| রম্প্রীক               | ৰক্ষেহ | यांगले | समाधानकारक |
|------------------------|--------|--------|------------|
| कार्यशाळेचा विषय       | ~~~    |        |            |
| रुक मार्गदर्शक         |        | ~      |            |
| कार्यशाळेथे नियोजन     |        |        | +