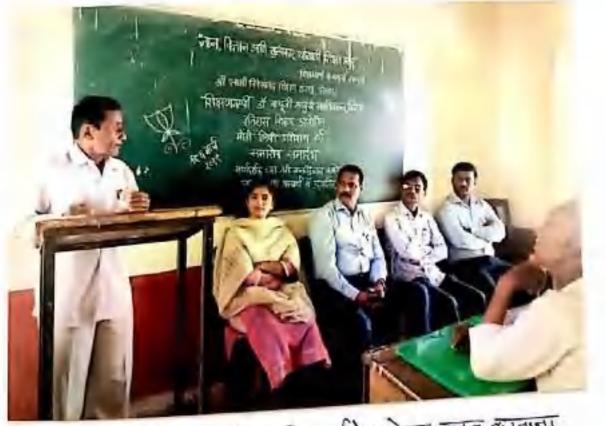

- शिक्षणमहवीं डॉ. बापुजी साळुखे.

Shri Swami Vivekanand Shikshan Sanstha, Kolhapur's Shikshanmaharshi Dr. Bapuji Salunkhe College, Miraj DEPARTMENT OF COMMERCE

Date : 4th Sept2018

All Commerce students informed that Commerce Association organizes guest lecture on 'Guidance for Banking Exam' by Mr.Rohan Patil, Seed Learnopedia, Sangli on Friday, 7<sup>th</sup> September 2018 in block no- 27 at 9, 30 a.m.

Head of coartment

Prin. Dr.Uda uh Manepatil.

Principal Shikshammaharshi Dr. Gapoji Salunkhe College, Miraj, (Sangli)

"ज्ञान,विज्ञान आणि सुसंस्कार यांसाठी शिक्षणप्रसार"

- शिक्षणसहर्षी डॉ. बापुजी साळुंखे,

Shri Swami Vivekanand Shikshan Sanstha, Kolhapur's Shikshanmaharshi Dr. Bapuji Salunkhe College, Miraj

DEPARTMENT OF COMMERCE

Date- 7th September 2018

Programme Schedule

Career Guidance for Banking Exam

Lightening & worshiping Idals

- By Dignitaries

Introduction & felicitation of Chief Guest

-Mr. Avdhut Navale,

Chief Guest Address

ah

Mr. Rohan Patil,
 MrRamjanPinjare
 Seed Learnopedia, Sangli.

Chair Persons Speech

· Prin. Dr. Udaysinh Manepatil.

Vote of Thanks

- Mr. Sushant Mane.