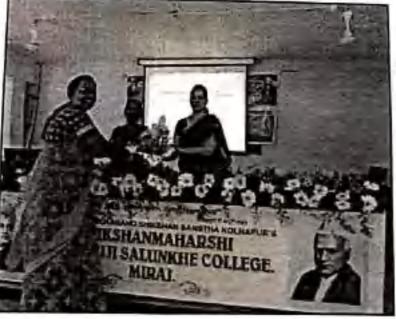

- शिक्षणमहवीं डॉ. बापुजी साळुखे.

Shri Swami Vivekanand Shikshan Sanstha, Kolhapur's Shikshanmaharshi Dr. Bapuji Salunkhe College, Miraj DEPARTMENT OF COMMERCE

Date : 4th Sept2018

All Commerce students informed that Commerce Association organizes guest lecture on 'Guidance for Banking Exam' by Mr.Rohan Patil, Seed Learnopedia, Sangli on Friday, 7<sup>th</sup> September 2018 in block no- 27 at 9, 30 a.m.

Head of coartment

Prin. Dr.Uda uh Manepatil.

Principal Shikshammaharshi Dr. Gapoji Salunkhe College, Miraj, (Sangli)

"ज्ञान,विज्ञान आणि सुसंस्कार यांसाठी शिक्षणप्रसार"

- शिक्षणसहर्षी डॉ. बापुजी साळुंखे,

Shri Swami Vivekanand Shikshan Sanstha, Kolhapur's Shikshanmaharshi Dr. Bapuji Salunkhe College, Miraj

DEPARTMENT OF COMMERCE

Date- 7th September 2018

Programme Schedule

Career Guidance for Banking Exam

Lightening & worshiping Idals

- By Dignitaries

Introduction & felicitation of Chief Guest

-Mr. Avdhut Navale,

Chief Guest Address

ah

Mr. Rohan Patil,
 MrRamjanPinjare
 Seed Learnopedia, Sangli.

Chair Persons Speech

· Prin. Dr. Udaysinh Manepatil.

Vote of Thanks

- Mr. Sushant Mane.