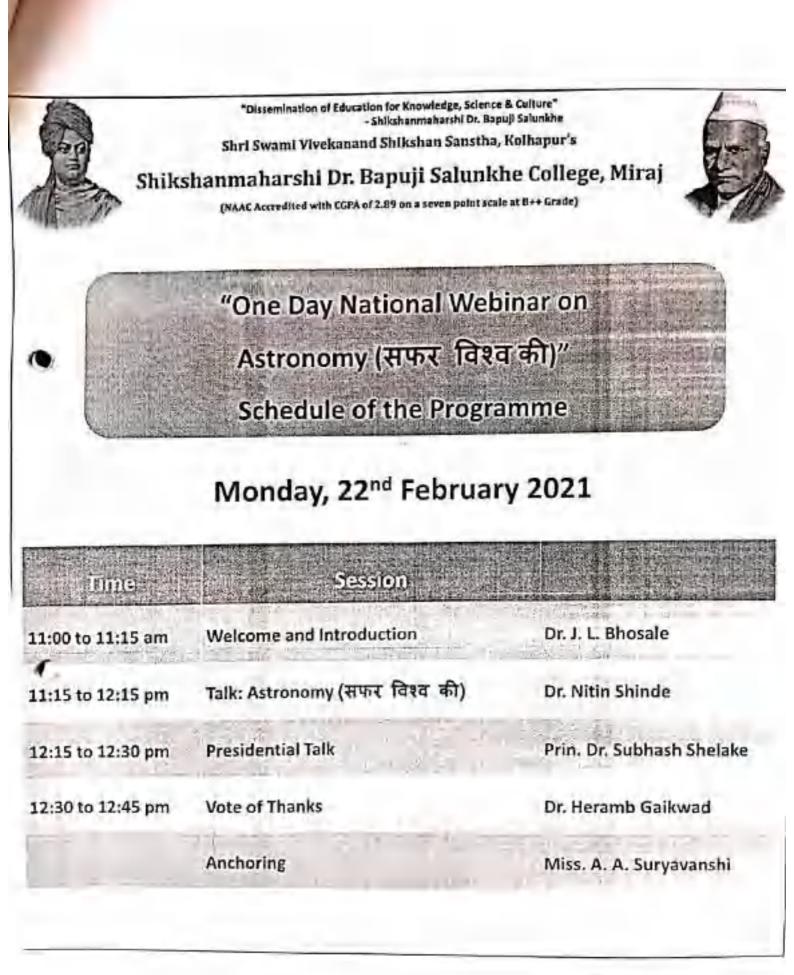

for Knowledge, Science & Culture" - Shikshanmaharshi Dr. Bapuji Salunkha

Shri Swami Vivekanand Shikshan Sanstha, Kolhapur's

# Shikshanmaharshi Dr. Bapuji Salunkhe College, Miraj

Tal.: Miraj, Dist.: Saugil, Maharashtra India 416410

(Govt. Satistion No- Education and Social Welfere Dept. Notification No. UKF 5765-U, Dated 27-08-1965)

(NAAC Accredited with CGPA of 2.89 on a seven paint scale at B++ Grado)

Website: www.smdbscmiraj.in

Email Id: smdbscmiraj@rediffmail.com





# Department of Physics and

Internal Quality Assurance Cell of the College

# Organizes

# **One Day National Webinar**

On

# Astronomy (सफर विश्व की)

# 22<sup>nd</sup> February 2021

# **Resource Person: Dr. Nitin Shinde**

Vice Principal & Head, Department of Physics, Karmaveer Bhaurao Patil College, Islampur



जान, विज्ञान आणि सुसंस्कार योसाठी शिक्षण प्रसार" - शिक्षणमहर्षी डॉ. बापूजी साळुंखे Shrl Swami Vivekanand Shikshan Sanstha, Kolhapur's Shikshanmaharshi Dr. Bapuji Salunkhe College, Miraj Department of Physics



Blog: physicssmdbscmiraj.blogspot.com

64

# Report of One Day National Webinar on

Email: physicssmdbscmiraj@gmall.com

# "Astronomy (सफर विश्व की)"

Shri Swami Vivekananda Shikshan Sanstha's, Shikshanmaharshi Dr. Bapuji Salunkhe College, Miraj hosted a One Day National online Webinar on 22<sup>nd</sup> February 2021, jointly organized by the Department of Physics and the Internal Quality Assurance Cell.

The title of this webinar was "Astronomy (सफर विश्व की)". This webinar was open to teachers, students as well as research students. 173 people participated in this webinar. The