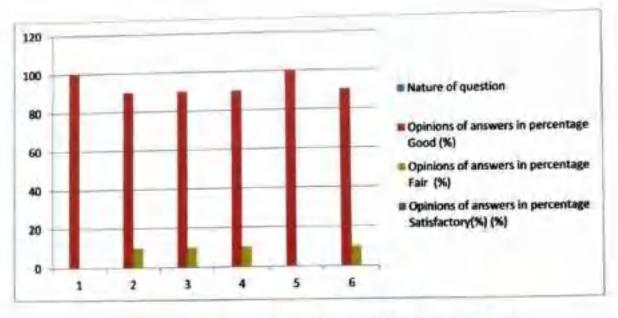

# Feedback from Alumni:

| Sr. | Nature of question                                                                                            | Opinions of answers in percentage |             |             |  |  |  |
|-----|---------------------------------------------------------------------------------------------------------------|-----------------------------------|-------------|-------------|--|--|--|
| No. |                                                                                                               | Good<br>(%)                       | Fair<br>(%) | Satisfactor |  |  |  |
| 1.  | How do you rate courses that you have<br>learnt in the college in relation to your<br>current job/occupation. | 100                               | *           |             |  |  |  |
| 2   | Faculty                                                                                                       | 90                                | 10          | -           |  |  |  |
| 3.  | Library                                                                                                       | 90                                | 10          | -           |  |  |  |
| 4.  | Office staff                                                                                                  | 90                                | 10          | -           |  |  |  |
| 5.  | Infrastructure and Lab facility                                                                               | 100                               | -           | -           |  |  |  |
| б.  | Overall rating                                                                                                | 90                                | 10          | -           |  |  |  |

## Graphical representation:

Graph3: Graphical representation of Feedback from Alumni