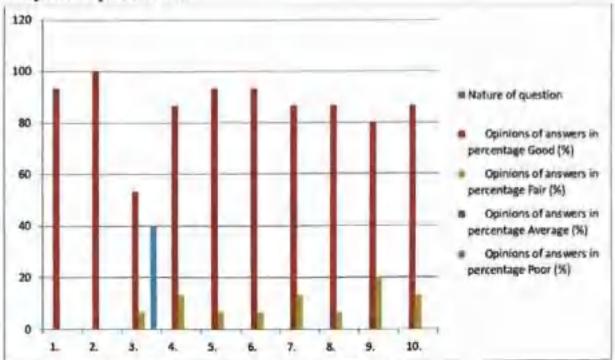

# Feedback from Parents:

| ŝr.  | (iztare al question                      | Opinious of answers in percentage |          |             |          |  |  |  |
|------|------------------------------------------|-----------------------------------|----------|-------------|----------|--|--|--|
| ¥0.  |                                          | Geod (%)                          | Feir (%) | Average (%) | Poor (%) |  |  |  |
|      | Infinitracture and lab facility          | 93.33                             | *        | -           |          |  |  |  |
| 7.   | Work culture observed by you and your    | 100                               | *        | -           | -        |  |  |  |
|      | child                                    |                                   |          |             |          |  |  |  |
| 3.   | Canteen facility                         | \$3,33                            | 6.66     | -           | -60      |  |  |  |
| - 43 | Sports and cultured activities           | 80.00                             | 10.33    |             | <u></u>  |  |  |  |
| - 5. | Student counselling and guidance         | 93.33                             | 5.66     | -           | -<br>-   |  |  |  |
| 6.   | Use of information and technology in     | 93.33                             | 6.66     | -           | -        |  |  |  |
|      | the college.                             |                                   |          |             |          |  |  |  |
| 7.   | Academic Discipline(Le. timely conduct   | 80.00                             | 13.33    | -           | 4        |  |  |  |
|      | of lectures, practical's and related     |                                   |          |             |          |  |  |  |
|      | activities) observed by the college      |                                   |          |             |          |  |  |  |
| 8    | Evaluation and feedback mechanism        | 86.66                             | 6.66     | •           | -        |  |  |  |
| - 9. | Other figilities provided by the college | 80                                | 20       | -           | <b>-</b> |  |  |  |
| -19  | Placetoent                               | 86.66                             | 13.33    | -           | -        |  |  |  |

#### Graphical representation: