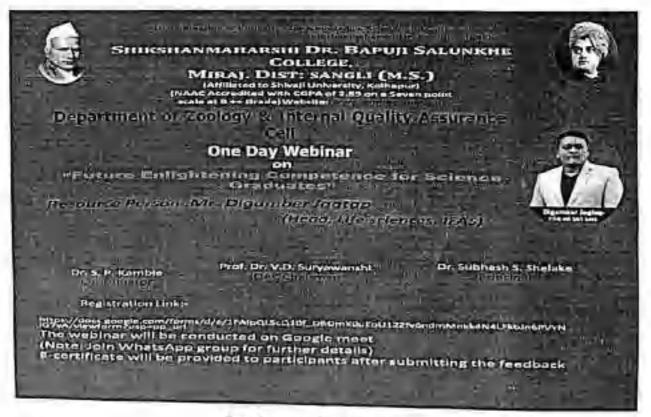

- शिक्षणमहवीं डॉ. बापुजी साळुखे.

Shri Swami Vivekanand Shikshan Sanstha, Kolhapur's Shikshanmaharshi Dr. Bapuji Salunkhe College, Miraj DEPARTMENT OF COMMERCE

Date : 4th Sept2018

All Commerce students informed that Commerce Association organizes guest lecture on 'Guidance for Banking Exam' by Mr.Rohan Patil, Seed Learnopedia, Sangli on Friday, 7<sup>th</sup> September 2018 in block no- 27 at 9, 30 a.m.

Head of coartment

Prin. Dr.Uda uh Manepatil.

Principal Shikshammaharshi Dr. Gapoji Salunkhe College, Miraj, (Sangli)

"ज्ञान,विज्ञान आणि सुसंस्कार यांसाठी शिक्षणप्रसार"

- शिक्षणसहर्षी डॉ. बापुजी साळुंखे,

Shri Swami Vivekanand Shikshan Sanstha, Kolhapur's Shikshanmaharshi Dr. Bapuji Salunkhe College, Miraj

DEPARTMENT OF COMMERCE

Date- 7th September 2018

Programme Schedule

Career Guidance for Banking Exam

Lightening & worshiping Idals

- By Dignitaries

Introduction & felicitation of Chief Guest

-Mr. Avdhut Navale,

Chief Guest Address

ah

Mr. Rohan Patil,
 MrRamjanPinjare
 Seed Learnopedia, Sangli.

Chair Persons Speech

· Prin. Dr. Udaysinh Manepatil.

Vote of Thanks

- Mr. Sushant Mane.