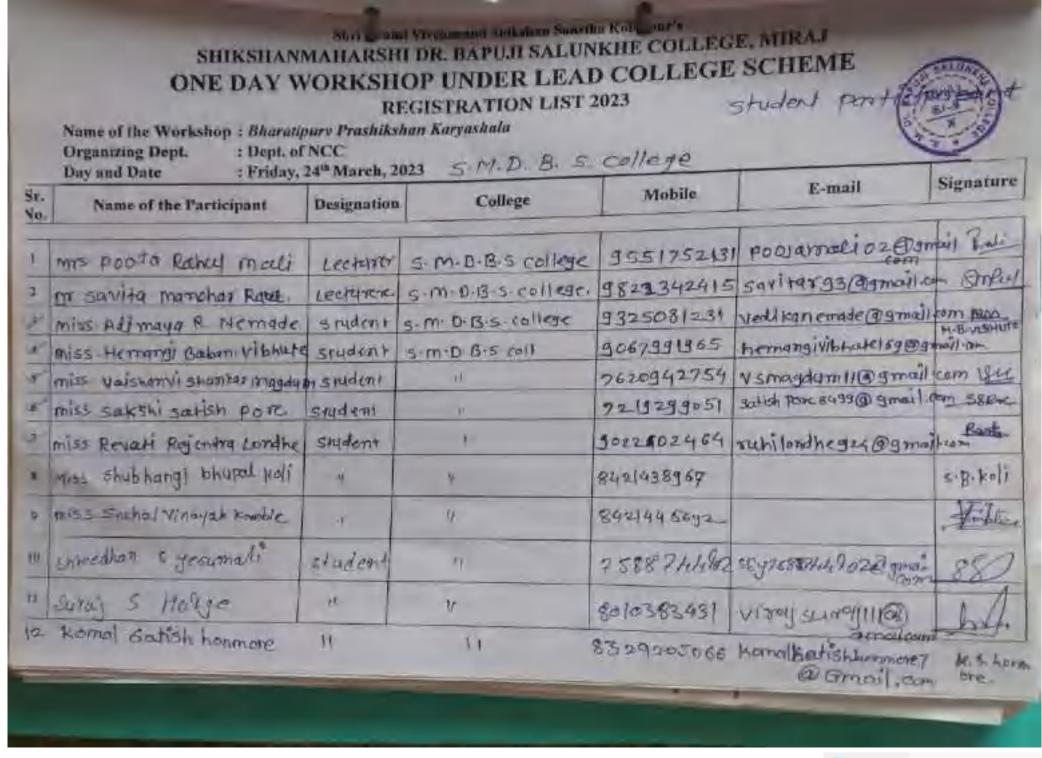

| Shuelalinikamila                 | Bulker    |







## Shri Crami Vivekamand Shikelban Sanstha Koll pure SHIKSHANMAHARSHI DR. BAPUJI SALUNKHE COLLEGE, MIRAJ ONE DAY WORKSHOP UNDER LEAD COLLEGE SCHEME REGISTRATION LIST 2023



me of the Workshop : Bharatipurv Prashikshan Karyashala

|          | Organizing Dept. : Dept. of<br>Day and Date : Friday, | 24th March, 2 | 023 MIRE HIDENS    | Mobile            | E-mail                                                     | Signatur     |
|----------|-------------------------------------------------------|---------------|--------------------|-------------------|------------------------------------------------------------|--------------|
| r.<br>0. | Name of the Participant                               | Designation   | College            | WIODIte           |