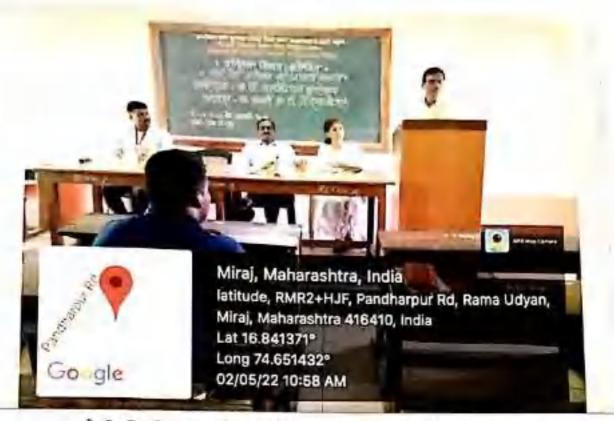

aharshi Dr. Bapuji Salunkhe College, Miraj (Sangil.)

(प्रा. डॉ.

(प्रा. डॉ. जे. एल. भोसले) प्रभारी प्राधार्य, शिक्षणमहर्षी डॉ. बापूजी साळुंखे महाविद्यालय, ५४५ पिरज,

"ज्ञान, विज्ञान आणि सुसंस्कार यांसाठी शिलणप्रसार" -शिक्षणमहबी डॉ.बापूजी सार्व्युखे श्री स्वामी विवेकानंद शिक्षण संस्था, कोल्हापूर संचलित शिक्षणमहर्षी डॉ. बापूजी साळुंखे महाविद्यालय,मिरज इतिहास विभाग आयोजित <u>मोडी लिपी प्रशिक्षण वर्ण उदघाटन समारंभ</u> कार्यक्रम पत्रिका दि. ०२-०५-२०२२ प्रास्ताविक व पाहुण्यांची ओळख ः- डॉ. अर्चना जाधव मान्यवरांचे स्वागत ः- मा. प्राचार्य प्रा. डॉ. जे. एल. भोसले प्रमुख पाहुण्यांचे मार्गदर्शन 🥂 :- मा. मानसिंगराव कुमठेकर मत्रकार आणि मोडी लिपी तज्ज्ञ, मिरज ·अध्यक्षीय मनोगत :- मा. प्राचार्य प्रा. डॉ. जे. एल. भोसले :- प्रा. जे. व्ही. आंबवडे आभार :- कु. रुही राजेंद्र लोंढे सूत्रसंचालन



R. 09 H, 9000



मोडी लिपी तज्ज्ञ श्री. मानसिंगराव कुमठेकर मार्गदर्शन करताना



मा प्राचार्य प्रा. डॉ. जे. एल. भोसले अध्यक्षीय मनोगत व्यक्त करताना

"ज्ञान, विज्ञान आणि सुसंस्कार यांसाठी शिक्षणप्रसार"

-शिक्षणमहयाँ डां.बापुजी साळुंखे

श्री स्वामी विवेकानंद शिक्षणसंस्था, कोल्हापूर संचलित शिक्षणमहर्षी डॉ. बापूजी साळुंखे महाविद्यालय,मिरज इतिहास विभाग आयोजित मोडी लिपी प्रशिक्षण वर्ग उद्घाटन समारंभ दि. ०२/०४/२०२ं२

## उपस्थित विद्यार्थी

| अ. क्र | विद्यार्थ्यांचे नाव                    | वर्ग     | सही          |
|--------|----------------------------------------|----------|--------------|
| 1      | गोरी लंजय आर्जी                        | TY       | 0-           |
| 2)     | लेखावी शंकर भगदम                       | BA = SY  | Vell         |
| 3)     | स्कोहन्ड निनायक कांबळे.                | BA = S.Y | Feib