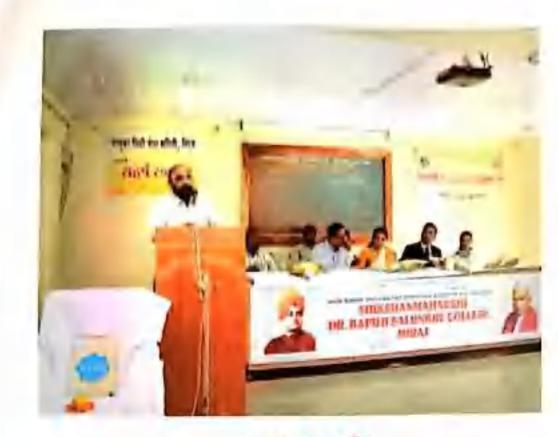

- शिक्षणमहवीं डॉ. बापुजी साळुखे.

Shri Swami Vivekanand Shikshan Sanstha, Kolhapur's Shikshanmaharshi Dr. Bapuji Salunkhe College, Miraj DEPARTMENT OF COMMERCE

Date : 4th Sept2018

All Commerce students informed that Commerce Association organizes guest lecture on 'Guidance for Banking Exam' by Mr.Rohan Patil, Seed Learnopedia, Sangli on Friday, 7<sup>th</sup> September 2018 in block no- 27 at 9, 30 a.m.

Head of coartment

Prin. Dr.Uda uh Manepatil.

Principal Shikshammaharshi Dr. Gapoji Salunkhe College, Miraj, (Sangli)

"ज्ञान,विज्ञान आणि सुसंस्कार यांसाठी शिक्षणप्रसार"

- शिक्षणसहर्षी डॉ. बापुजी साळुंखे,

Shri Swami Vivekanand Shikshan Sanstha, Kolhapur's Shikshanmaharshi Dr. Bapuji Salunkhe College, Miraj

DEPARTMENT OF COMMERCE

Date- 7th September 2018

Programme Schedule

Career Guidance for Banking Exam

Lightening & worshiping Idals

- By Dignitaries

Introduction & felicitation of Chief Guest

-Mr. Avdhut Navale,

Chief Guest Address

ah

Mr. Rohan Patil,
 MrRamjanPinjare
 Seed Learnopedia, Sangli.

Chair Persons Speech

· Prin. Dr. Udaysinh Manepatil.

Vote of Thanks

- Mr. Sushant Mane.