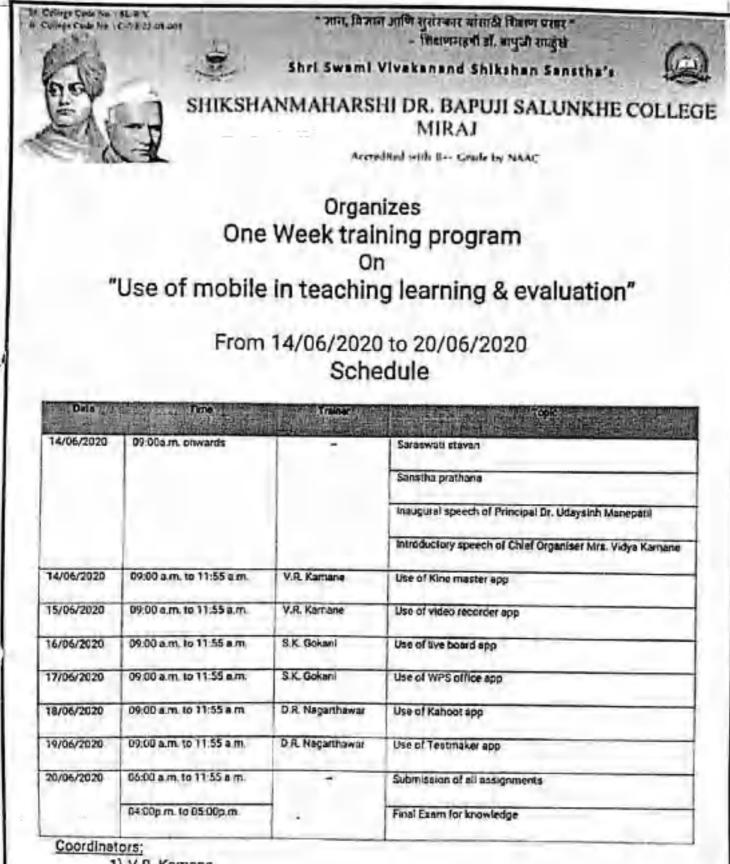

tration form is for 'one week \_ does google carr

#### शिक्षणमहयीं डॉ. बापूजी साळुंखे कॉलेज, मिरज आयोजित

"One week training program on use of mobile in teaching, learning & evaluation."

कालावधी १४/०६/२०२० ते २०/०६/२०२०

मोफत रजिस्ट्रेजन

प्रवेश निवड First come first serve basis

प्रशिक्षणाची भाषा: मराठी

प्रशिक्षक: प्रा.व्ही.आर.कमाने प्रा.डी. आर.नागर्थवार प्रा.एस.के.गोकाणी

14



Kind regards: प्राचार्य डॉ. उदयसिंह मानेपाटील शिक्षणमहर्षी डॉ. वापूजी साळुंखे कॉलेज, मिरज

Course content: 06 useful mobile apps

असाइनमेंटचे स्वरूप: It is based on the topic taught and recommended to done through mobile app

रजिस्ट्रेशन लिंक https://forms.gle /3W3EKxziKmzC8D1d9

\*हा व्हाट्सएप ग्रुप जॉईन करणं आवश्यक आहे. https://chat.whatsapp.com /CsFwYw1xmNB3ZqgV0j0f87 संपर्क :प्रा.कमाने व्ही. आर.८०८७५६५३५७



- 1) V.R. Kamane
- 2) D.R. Nagarthawar
- 3) S.K. Gokani

Dr. Udaysinh Manepatil Principal

trial address 16002020 if 35 bit maps/have bet @gmail.com babarbisto is an 24 acromatical grand core 1546-2021 NESS 26 may a funder mod \$ 24 all core 25/06/2009 13 37 47 ennal lenne3 (Dynamic cont 25.06.0000 in is 15 physeness 2015(0) that over 2508/2020 18 at 22 maritain 1248 (Sprint room 2506 2020 if at. 25 activ age 14 gigt all com 2508 2020 (p + ) / same an eventable Cycles Core 25/08/2020 18 at all projektation 2018 (2020) and term Party 1992 is so at response and il (grant cont INCOURSE IN STAT maharteressist 100 pratices 2506/2620 18 ST 28 were child grad one galoupode to S2 21 vessel71@gestimer 250000020 12 53 25 Auril: 40 Silly red and Cheffer 2020 18 54 KT white his 750 group of providen