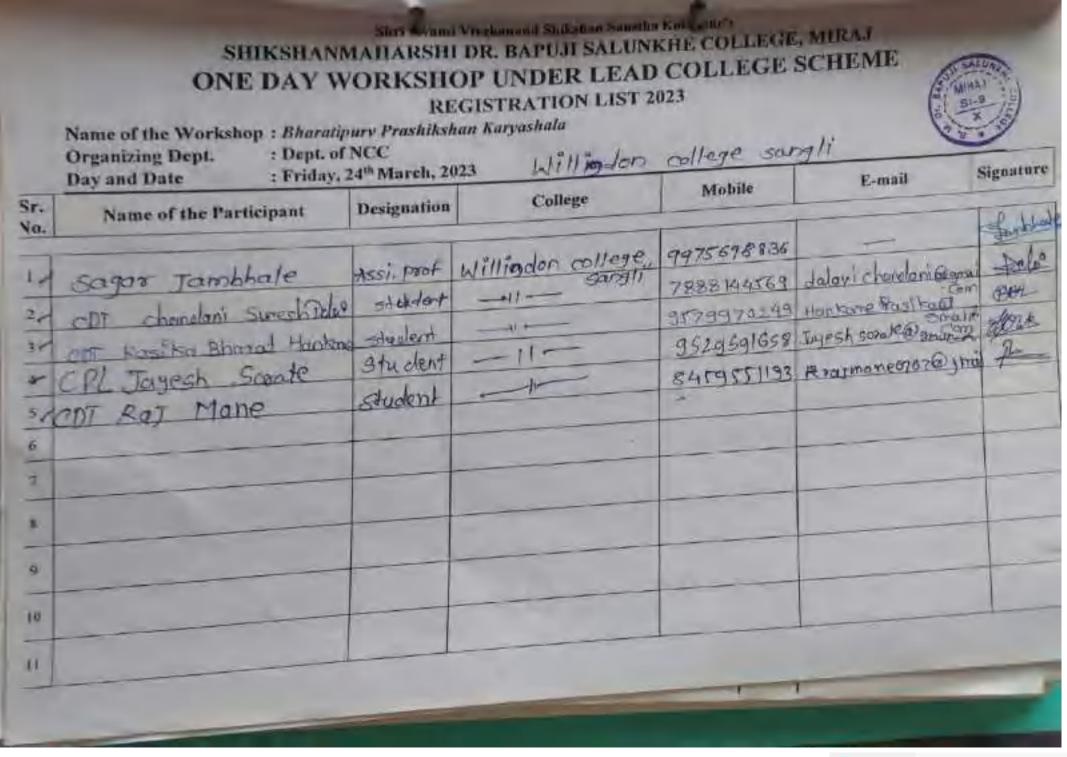

| 9403452280 | segandar sea gravition | Aprilio   |
| 5  | subhash pandit Atilizate  | Captain        |                   |            |                        | 2         |
| 1  | strishail vijapure        | Marratha<br>Li |                   |            |                        |           |
| 8  |                           |                |                   |            |                        | -         |
| 9. |                           |                |                   |            |                        |           |
| 0  |                           |                |                   |            |                        |           |
| 11 |                           |                |                   |            |                        | 1         |







#### Shri Salimi Vivelormini Shikaken bangina Kolle SHIKSHANMAHARSHI DR. BAPUJI SALUNKHE COLLEGE, MIRAL ONE DAY WORKSHOP UNDER LEAD COLLEGE SCHEME REGISTRATION LIST 2023 Name of the Workshop : Bharatipurv Prashikshan Karyashala Mhaisal Matovidtyala Mhaisal : Dept. of NCC Organizing Dept. : Friday, 24th March, 2023 Signature Day and Date E-mail Mobile College Designation Name of the Participant F ... e. 9595797157 chaitanya jamuta Ball 144 chaitanya shantar Mhaisal Mahavidhida Mof. E. S. Kamble Kanble Assi pot Trail.com Maaisbi 19/01-6892 ( plente -11-Annuta Bhimmo Benumma student 96555 95472 Jenura phudapa Aavele -11-Masic 4075250135 · sufiya Patik Mujawar -11-= topo FIRE Crosses supriya suresha kingme -11-VE mailivarbhar as and 8600054907 vaibbar shivaji yesumali -11-8446303274 CONNOR