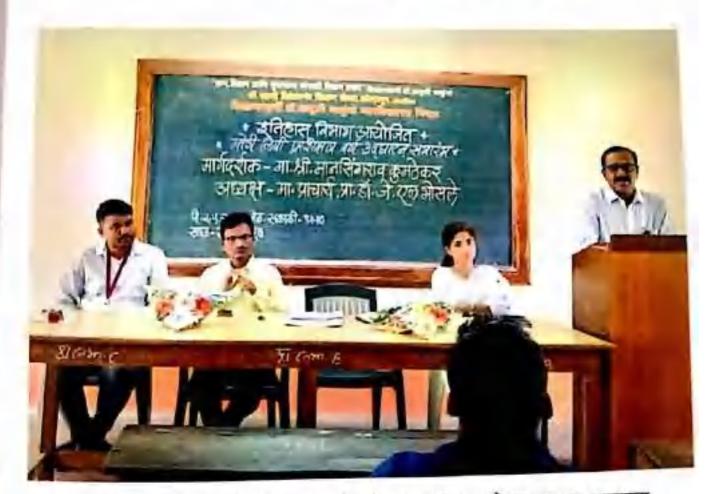

- शिक्षणमहवीं डॉ. बापुजी साळुखे.

Shri Swami Vivekanand Shikshan Sanstha, Kolhapur's Shikshanmaharshi Dr. Bapuji Salunkhe College, Miraj DEPARTMENT OF COMMERCE

Date : 4th Sept2018

All Commerce students informed that Commerce Association organizes guest lecture on 'Guidance for Banking Exam' by Mr.Rohan Patil, Seed Learnopedia, Sangli on Friday, 7<sup>th</sup> September 2018 in block no- 27 at 9, 30 a.m.

Head of coartment

Prin. Dr.Uda uh Manepatil.

Principal Shikshammaharshi Dr. Gapoji Salunkhe College, Miraj, (Sangli)

"ज्ञान,विज्ञान आणि सुसंस्कार यांसाठी शिक्षणप्रसार"

- शिक्षणसहर्षी डॉ. बापुजी साळुंखे,

Shri Swami Vivekanand Shikshan Sanstha, Kolhapur's Shikshanmaharshi Dr. Bapuji Salunkhe College, Miraj

DEPARTMENT OF COMMERCE

Date- 7th September 2018

Programme Schedule

Career Guidance for Banking Exam

Lightening & worshiping Idals

- By Dignitaries

Introduction & felicitation of Chief Guest

-Mr. Avdhut Navale,

Chief Guest Address

ah

Mr. Rohan Patil,
 MrRamjanPinjare
 Seed Learnopedia, Sangli.

Chair Persons Speech

· Prin. Dr. Udaysinh Manepatil.

Vote of Thanks

- Mr. Sushant Mane.