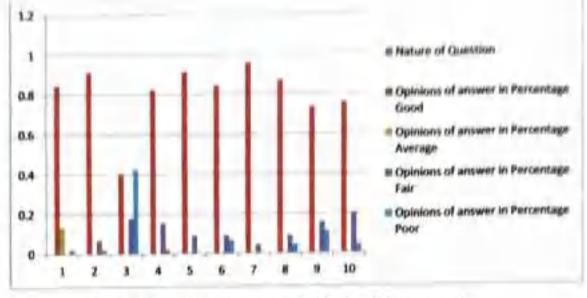

#### 1. Students feedback:

The students are the primitive stakeholders of the institution. The data is collected once a year and mainly focuses on the institutional teaching- learning environment and the continuous efforts taken by the college to improve the teaching and learning.

## A. Tabular Analysis

| Q.<br>No. | Nature of Question                                                                                | Opinions of answer in numbers<br>and Percentage |          |         |  |
|-----------|---------------------------------------------------------------------------------------------------|-------------------------------------------------|----------|---------|--|
|           |                                                                                                   | Agree                                           | Disagree | Neutral |  |
| l.        | The office staff in the college is<br>cooperative and helpful                                     | 94%                                             | 5%       | 1%      |  |
| 2.        | Library staff is cooperative and helpful                                                          | 93%                                             | 2%       | 5%      |  |
| 3.        | Online educational Resources are<br>available and accessible in the<br>library                    | 67.5%                                           | 20%      | 12,5%   |  |
| 4.        | Internet Facility provided in the<br>library is satisfactory                                      | 63%                                             | 42%      | 00      |  |
| 5.        | The prescribed books/reading<br>materials are available in the library                            | 93%                                             | 2%       | 5%      |  |
| 6.        | Equipment's in the laboratory is in<br>good working condition                                     | 90%                                             | 5%       | 5%      |  |
| 7.        | Toilets/Washrooms are clean and<br>properly maintained                                            | 80%                                             | 20%      | 00      |  |
| 8.        | The classroom are clean and well<br>maintained                                                    | 90%                                             | 6%       | 3.5%    |  |
| 9.        | Clean drinking water is available in<br>the college Campus                                        | 92,5%                                           | 5%       | 2.5%    |  |
| 10.       | Continuous efforts are taken by the<br>college to improve the quality of<br>teaching and learning | 92,5%                                           | 2.5%     | 5%      |  |

#### **B.** Graphical Analysis

Graph: Graphical representation of feedback from students.