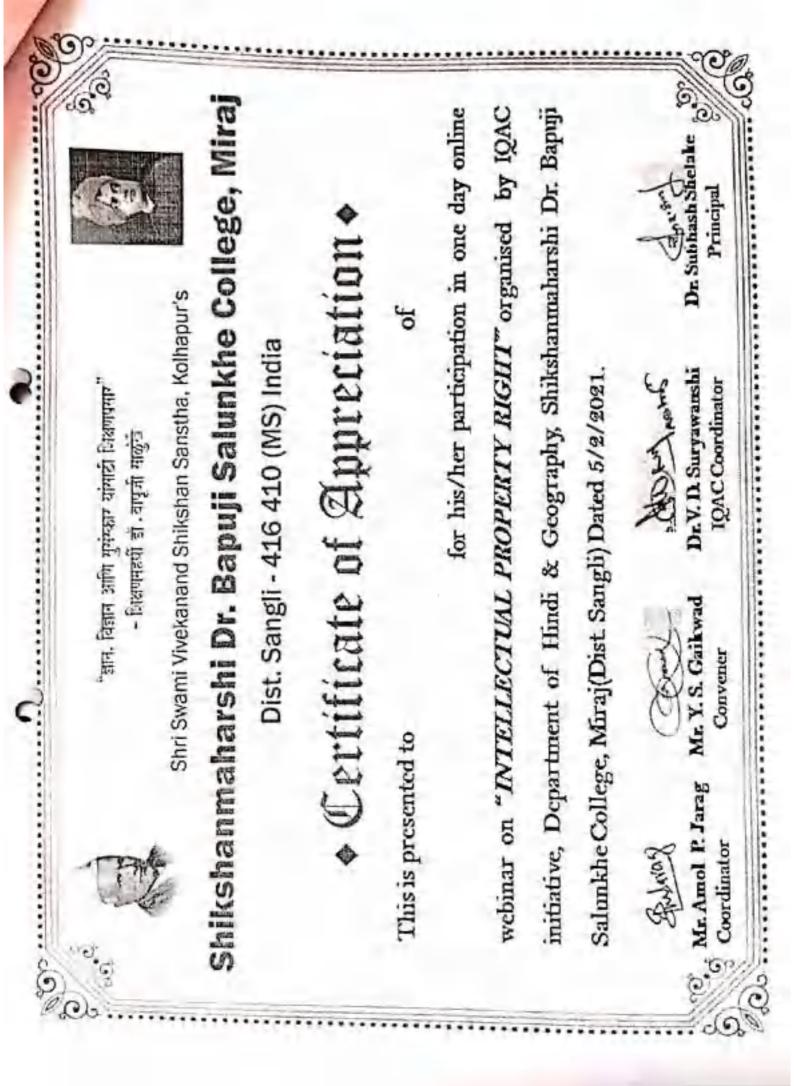

nner we generally adopt for physical property he said.

He pointed out that the college contributes to the upliftment of the research of various sectors. We need to understand how to protect our publications and research work and at the same time bring it out for the benefit of the public. He said that awareness should be created about this and increase our research work.

He finally explains the process of filing the Patent application, Copyright application, Trademark application, Design application and the Scheme for Facilitating Startups Intellectual Property Protection.

The discussion session has more interactions from students, researcher and this workshop kindle the younger minds of the college & university.

Dr. A Department of Geography S. M. Dr. Bapuji Salunkhe College, Mirai.









| Increal T