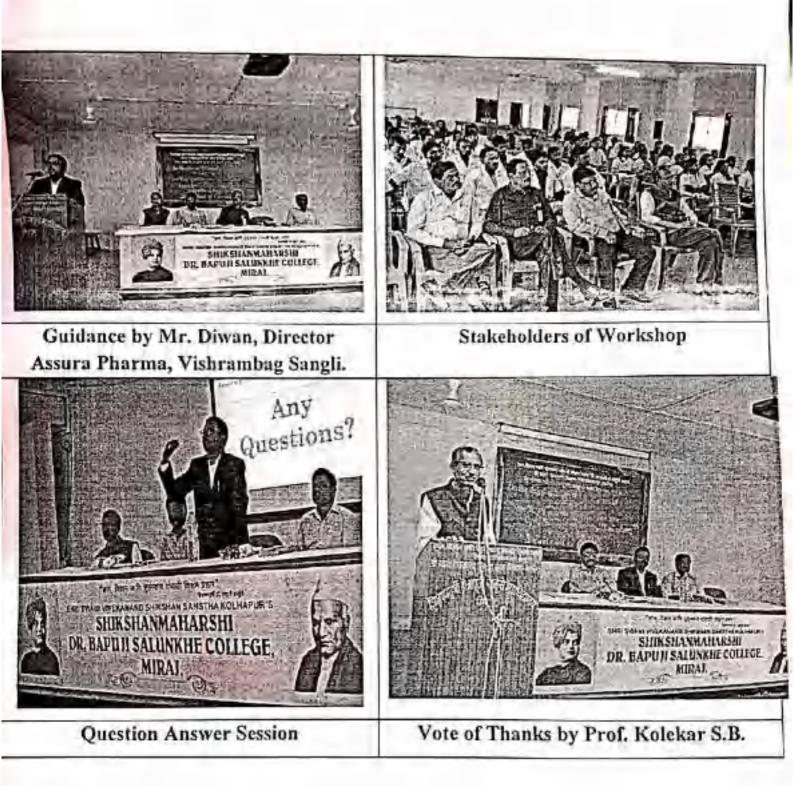

- शिक्षणमहवीं डॉ. बापुजी साळुखे.

Shri Swami Vivekanand Shikshan Sanstha, Kolhapur's Shikshanmaharshi Dr. Bapuji Salunkhe College, Miraj DEPARTMENT OF COMMERCE

Date : 4th Sept2018

All Commerce students informed that Commerce Association organizes guest lecture on 'Guidance for Banking Exam' by Mr.Rohan Patil, Seed Learnopedia, Sangli on Friday, 7<sup>th</sup> September 2018 in block no- 27 at 9, 30 a.m.

Head of coartment

Prin. Dr.Uda uh Manepatil.

Principal Shikshammaharshi Dr. Gapoji Salunkhe College, Miraj, (Sangli)

"ज्ञान,विज्ञान आणि सुसंस्कार यांसाठी शिक्षणप्रसार"

- शिक्षणसहर्षी डॉ. बापुजी साळुंखे,

Shri Swami Vivekanand Shikshan Sanstha, Kolhapur's Shikshanmaharshi Dr. Bapuji Salunkhe College, Miraj

DEPARTMENT OF COMMERCE

Date- 7th September 2018

Programme Schedule

Career Guidance for Banking Exam

Lightening & worshiping Idals

- By Dignitaries

Introduction & felicitation of Chief Guest

-Mr. Avdhut Navale,

Chief Guest Address

ah

Mr. Rohan Patil,
 MrRamjanPinjare
 Seed Learnopedia, Sangli.

Chair Persons Speech

· Prin. Dr. Udaysinh Manepatil.

Vote of Thanks

- Mr. Sushant Mane.