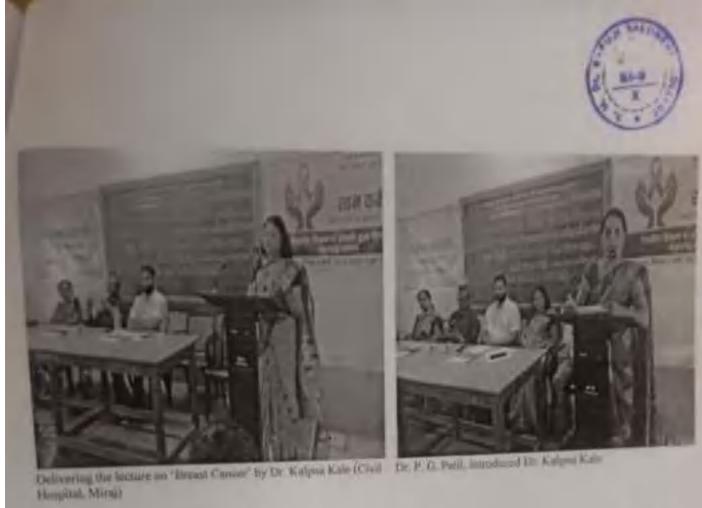

|

E41 Anoti Rain Bhosale XI Com A.R. Bhosale 45) Sunjivance Popat Twode AI con Splande (16) Rollichata - Stighail Minake XI Com R.S. Minake (11) Sundi Mahader Mali BSC-I Juning 48] Hanshada Taskwant kadom BSC-I 49) Yogita Dipak Salvant BSC-I





"Dissemination of education through Knowledge, Science and Californ" Sutkshummaliarshi Dr. Bapaji Salankhe Swami Vivekanand Sikashan Santhu, Kohlapur

Shikashanmaharshi Dr. Bapuji Salunkhe College, Miraj

#### Guest Lecture On Breast Cancer: Awareness & Vigilance







PeoF Dr T\_A Patil, introduced the chief giaest Felicitation of the Chief Gunst Dr. Prathant Dorkar with hands of Principal of the College - Prof. Dr. Satish Ghauge





Delivering the locius by Dr. Peantant Dorkar (Civil Hospital, Miraji







"Dissemination of Education for Knowledge, Science and Culture" -Shikshanmaharshi Dr. Bapuji Salunkhe



### Shri Swami Vivekanand Shikshan Sanstha Kolhapur's Shikshanmaharshi Dr. Bapuji Salunkhe Mahavidyalaya, Miraj 16 MAH BN NCC SANGLI

to MAR BN NGC SANGL

Department of NCC

Academic Year 2021-22

Date: 16/6 /2022

### NOTICE

Participation of all the Cadets are mandatory along with proper turnout.



(Lt. D. R. Nagarthawar) Lt. Digambar R. Nagarthawar Associate NCC Officer, Shikshanmaharshi Dr. Bapuji Salunkhe College, Miraj. "Dissemination of Education for Knowledge, Science and Culture" -Shikshanmaharshi Dr. Bapuji Salunkhe



### Shri Swami Vivekanand Shikehan Sanstha Kolhapur's Shikshanmaharshi Dr. Bapuji Salunkhe Mahavidyalaya, Miraj 16 MAH BN NCC SANGLI Department of NCC

Aca