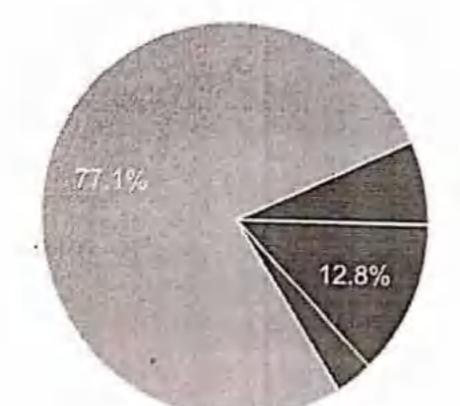

#### Feedback from students- related to college: Tabular Analysis

The student's responses are analysed and average is calculated and presented as given below.

| Sr.<br>No | Nature of question                                                    | <b>Opinions of answer in percentage (%)</b> |                 |         |          |                      |  |  |  |
|-----------|-----------------------------------------------------------------------|---------------------------------------------|-----------------|---------|----------|----------------------|--|--|--|
|           |                                                                       | Strongly<br>Agree                           | Agree           | Neutral | Disagree | Strongly<br>disagree |  |  |  |
| 1.        | The administrative staff of the college are co-operative and helpful. | 31.37%                                      | 59.47 <b>%</b>  | 8.4%    | 00       | 0.65%                |  |  |  |
| 2.        | The library resources are helpful.                                    | 26.79%                                      | 49.01%          | 16.99%  | 0.65%    | 6.53%                |  |  |  |
| 3.        | The library is equipped with e-<br>resources.                         | 20.26%                                      | 47. 71 <b>%</b> | 26.14%  | 1.3%     | 5.22%                |  |  |  |
| 4.        | Internet facility made available to students is very good.            | 14.37%                                      | 45.09%          | 21.56%  | 3.92%    | 11.76%               |  |  |  |
| 5.        | A reading room is available.                                          | 25.49%                                      | 54.24%          | 13.07%  | 1.30%    | 5.88%                |  |  |  |
| 6.        | Laboratories are well equipped.                                       | 22.22%                                      | 52.94%          | 20.91%  | 1.30%    | 2.6%                 |  |  |  |
| 7.        | Toilets/washrooms are clean and properly maintained.                  | 23.52%                                      | 47.02%          | 16.99%  | 5.22%    | 7.18%                |  |  |  |
| 8.        | The campus is green and eco-<br>friendly.                             | 41.17%                                      | 52.28%          | 5.22%   | 00       | 1.30%                |  |  |  |
| 9.        | Clean drinking water is available in the college campus.              | 26.14%                                      | 50.98%          | 13.07%  | 5.88%    | 3.92%                |  |  |  |
| 10.       | The classrooms are clean and well maintained.                         | 24.83%                                      | 53.59%          | 18.30%  | 1.9%     | 1.30%                |  |  |  |
|           | Average percentage                                                    | 25.61%                                      | 51.23%          | 13.97%  | 2.01%    | 4.63%                |  |  |  |

# Feedback from students-related to college: Graphical Analysis