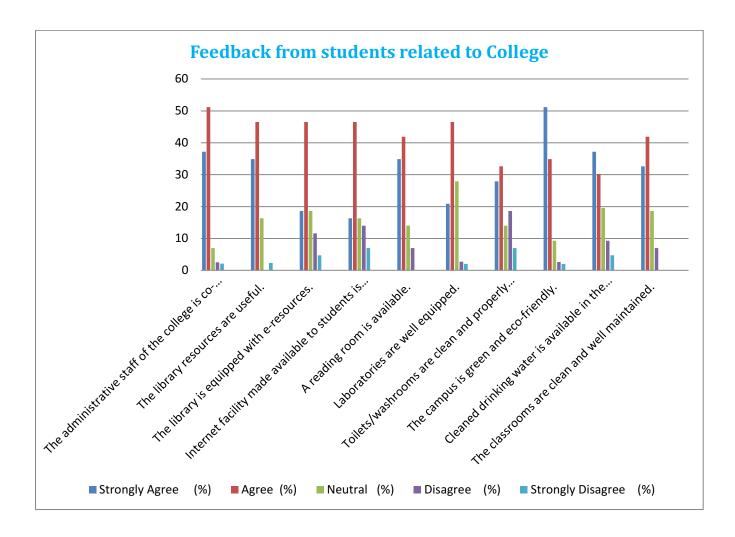

# Feedback from students related to College:

# Graphical Representation:

Graph:1 Graphical representation of Feedback from students about College

#### Feedback from students- related to college: Tabular Analysis

The student's responses are analysed and average is calculated and presented as given below.

| Sr.<br>No | Nature of question                                                    | <b>Opinions of answer in percentage (%)</b> |                 |         |          |                      |  |  |  |
|-----------|-----------------------------------------------------------------------|---------------------------------------------|-----------------|---------|----------|----------------------|--|--|--|
|           |                                                                       | Strongly<br>Agree                           | Agree           | Neutral | Disagree | Strongly<br>disagree |  |  |  |
| 1.        | The administrative staff of the college are co-operative and helpful. | 31.37%                                      | 59.47 <b>%</b>  | 8.4%    | 00       | 0.65%                |  |  |  |
| 2.        | The library resources are helpful.                                    | 26.79%                                      | 49.01%          | 16.99%  | 0.65%    | 6.53%                |  |  |  |
| 3.        | The library is equipped with e-<br>resources.                         | 20.26%                                      | 47. 71 <b>%</b> | 26.14%  | 1.3%     | 5.22%                |  |  |  |
| 4.        | Internet facility made available to students is very good.            | 14.37%                                      | 45.09%          | 21.56%  | 3.92%    | 11.76%               |  |  |  |
| 5.        | A reading room is available.                                          | 25.49%                                      | 54.24%          | 13.07%  | 1.30%    | 5.88%                |  |  |  |
| 6.        | Laboratories are well equipped.                                       | 22.22%                                      | 52.94%          | 20.91%  | 1.30%    | 2.6%                 |  |  |  |
| 7.        | Toilets/washrooms are clean and properly maintained.                  | 23.52%                                      | 47.02%          | 16.99%  | 5.22%    | 7.18%                |  |  |  |
| 8.        | The campus is green and eco-<br>friendly.                             | 41.17%                                      | 52.28%          | 5.22%   | 00       | 1.30%                |  |  |  |
| 9.        | Clean drinking water is available in the college campus.              | 26.14%                                      | 50.98%          | 13.07%  | 5.88%    | 3.92%                |  |  |  |
| 10.       | The classrooms are clean and well maintained.                         | 24.83%                                      | 53.59%          | 18.30%  | 1.9%     | 1.30%                |  |  |  |
|           | Average percentage                                                    | 25.61%                                      | 51.23%          | 13.97%  | 2.01%    | 4.63%                |  |  |  |

# Feedback from students-related to college: Graphical Analysis