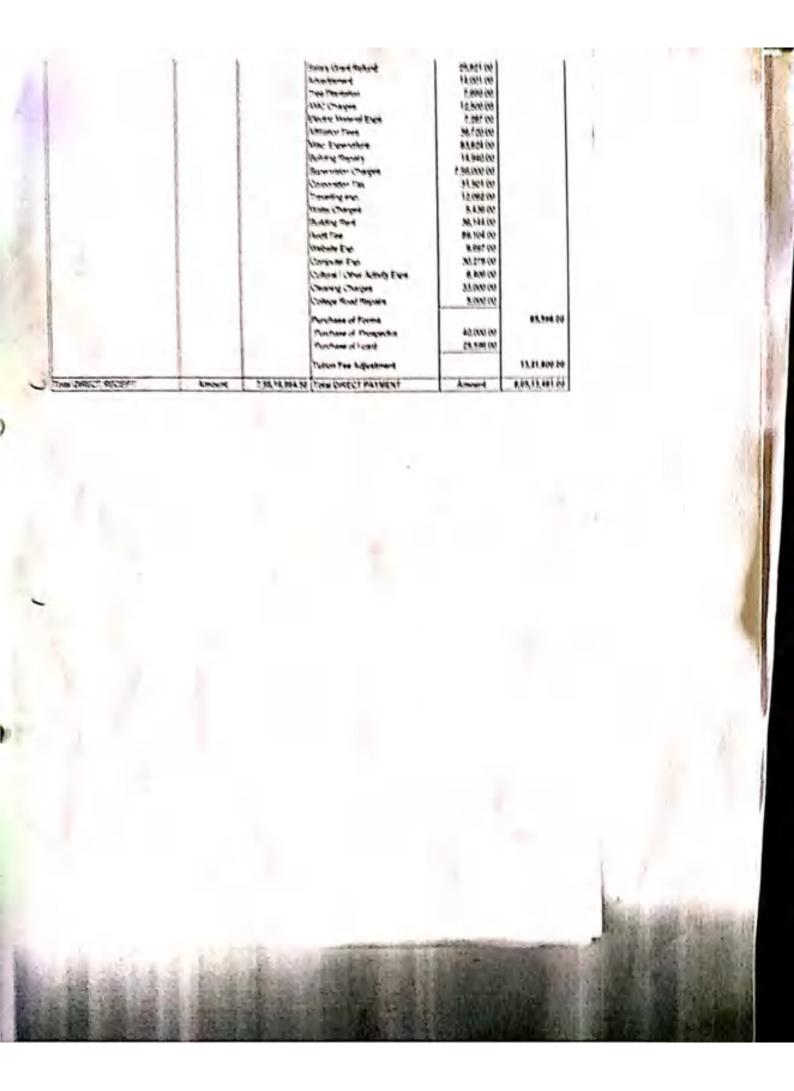

| 1.000.000.000  |                |



Scanned with CamScanner

| MOIRECT RECEIPTS                                                  | Amount       | Amount         | WORKECT PAYMENTS                                             | Amount        | Amount         |
|-------------------------------------------------------------------|--------------|----------------|--------------------------------------------------------------|---------------|----------------|
| S S V S. Kolhipur                                                 |              | 7,97,039.00    | 5 5.V.S. Kolhapur                                            |               | 71,200.00      |
| -                                                                 |              |                |                                                              |