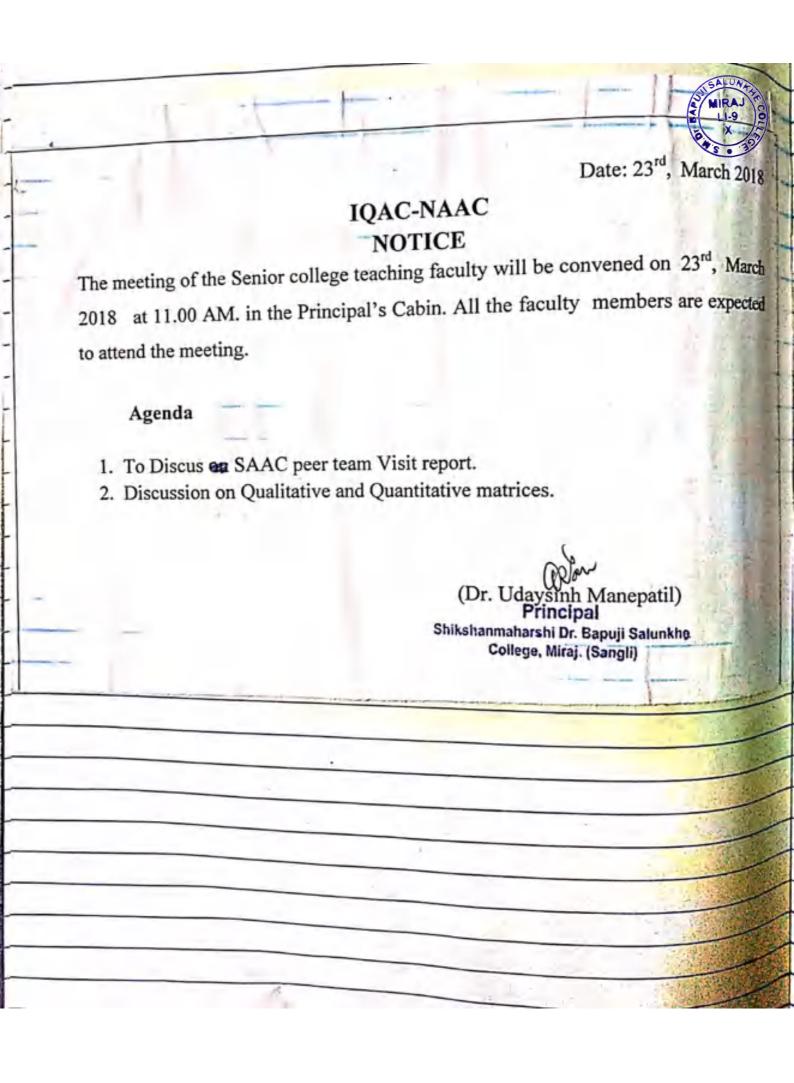

> 6.1.1 The Governance and leadership is in accordance with the vision and mission of the institution and it is visible in various institutional practices such as decentralization and participation in the institutional governance.

#### 6.1 Institutional Vision and Leadership

6.1.1 The Governance and leadership is in accordance with vision and mission of the institution and it is visible in various institutional practices such as decentralization and participation in the institutional governance.

#### 6.1.1 The governance of the institution is reflective of and in tune with the vision and mission of the institution