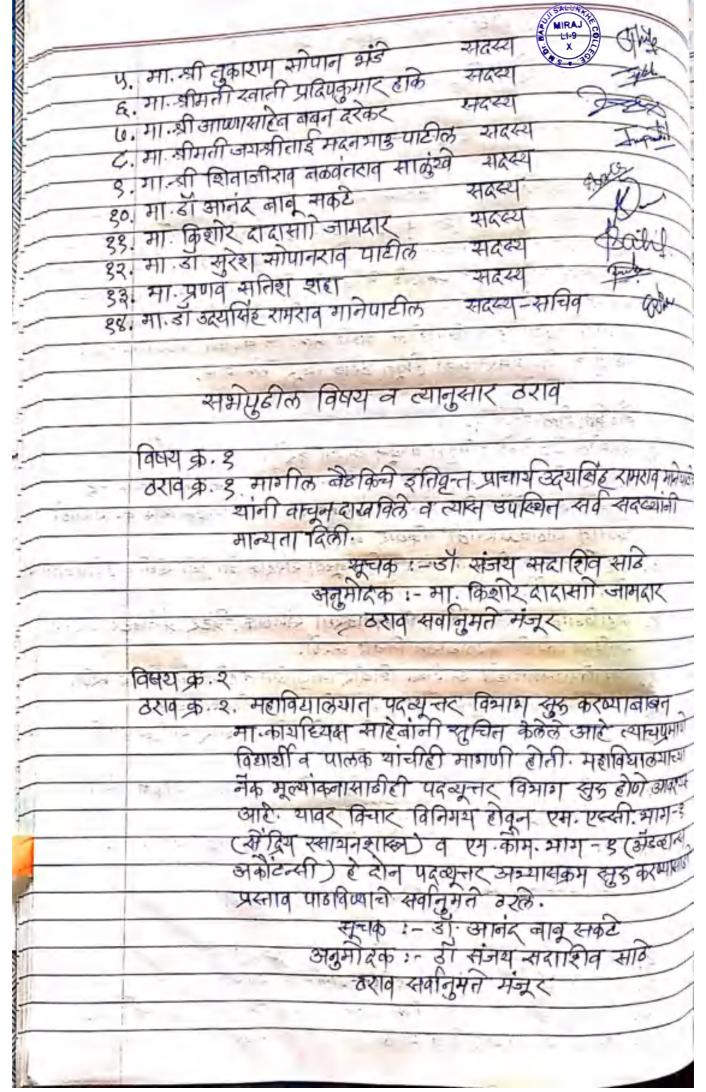

# बैठकीपुढील विषय:-

- ष्ट्र. मागील बैठिकचे इतिवृत्त वाचून कायम करणे.
- २. महाविद्यालयाच्या उत्तराभिमुख दुमजली इमारतीमध्ये असणारे स्वच्छतागृह पाडून त्या ठिकाणी विद्यापीठ परीक्षा विभाग व परीक्षा एस. आर. पी. डी. विभाग तथार करणे.
- इ. रसायनशास्त्र विभाग प्रयोगशाळेतील गळके नळ व त्याची पाईप लाईन दुरुस्ती व वनस्पतीशास्त्र प्रयोगशाळेतील आर.सी. सी. बांधकाम असलेले देबल दुरुस्त करणे.
- वनस्पतिशास्त्र विभागाच्या बॉटनीकल गार्डन व मेडीकल प्लान्ट गार्डन
   साठी कूपण घालून सुशोभिकरण करणे.
- प. विद्यार्थ्याकरता Self Funding Short Term Courses सुरू करणी.
- ६ महाविद्यालयाच्या उत्तरेकडील बाजूस नवीन भेट तथार करणे.
- एं. शिक्षणमहर्षी डॉ. बापूजी साळुंखे यांच्या जन्मशताब्दी महीत्सवी वर्षानि मित्य (२०९८-९९) विविध कार्यक्रम आयोजित करणे.
- सीमिनार हॉल तथार करणे.
- र मा. अध्यक्षांच्या परवानगीने ऐनवेकी येणाया विषयांवर चर्चा करणे.