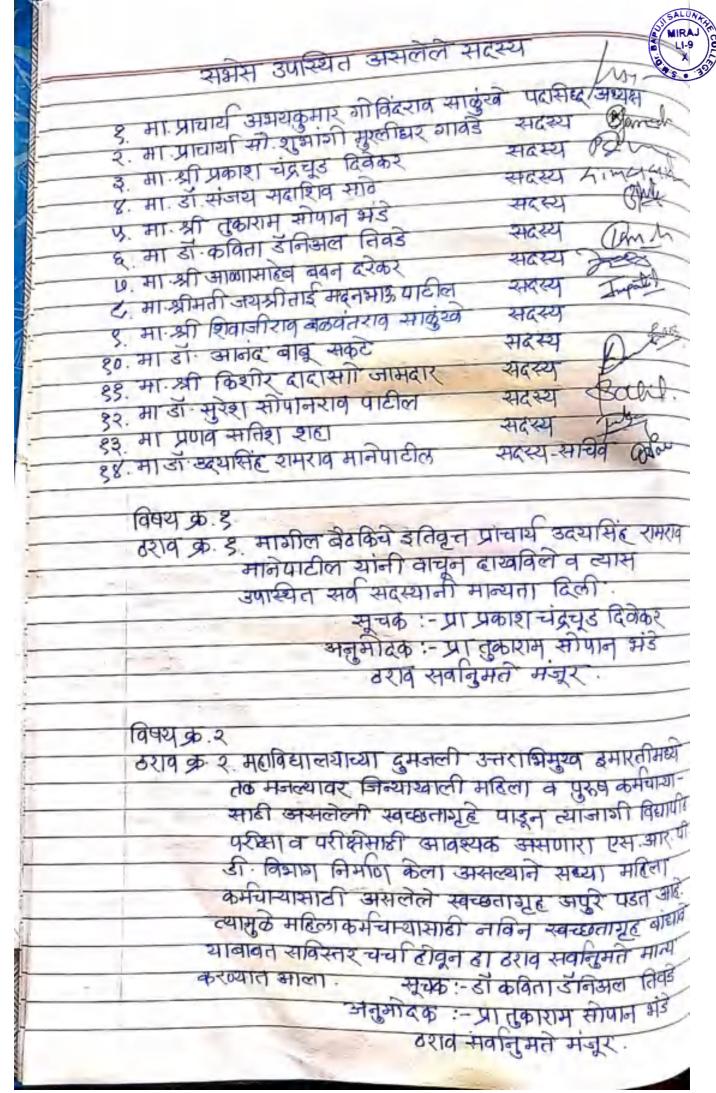

# महाविद्यालय विकास समिती

होहाणिक वर्ष २०१८- १९ CDC Meeting Minutes 2018-2019 वेठक क्र. १ Dated 28.06.2018

महाविद्यालय विकास समितीची शैक्षणिक वर्ष २०१८-९९ महील बैठक गुरुवार दिनांक २८-०६-२०१८ रोजी सकाळी ४०-३० वा महाविद्यालयात प्राचार्याच्या केवीनमध्ये संश्येच्या स्वेक्रेटरी मा शुभांगी मुरलीद्यर गावडे यांच्या अध्यक्षातेखाली आयोजित करण्यात आली. बैठिकचे प्रास्ताविक प्राचार उत्यसिंह रामराव मानेपाटील यांनी केले. या बैठिकत विषयपत्रिकेनुसार खालील विषयावर चर्चा होवून ठराव मंजूर केले गेले.

# बैठकीपुढील विषय:-

- ष्ट्र. मागील बैठिकचे इतिवृत्त वाचून कायम करणे.
- २. महाविद्यालयाच्या उत्तराभिमुख दुमजली इमारतीमध्ये असणारे स्वच्छतागृह पाडून त्या ठिकाणी विद्यापीठ परीक्षा विभाग व परीक्षा एस. आर. पी. डी. विभाग तथार करणे.
- इ. रसायनशास्त्र विभाग प्रयोगशाळेतील गळके नळ व त्याची पाईप लाईन दुरुस्ती व वनस्पतीशास्त्र प्रयोगशाळेतील आर.सी. सी. बांधकाम असलेले देबल दुरुस्त करणे.
- वनस्पतिशास्त्र विभागाच्या बॉटनीकल गार्डन व मेडीकल प्लान्ट गार्डन
   साठी कूपण घालून सुशोभिकरण करणे.
- प. विद्यार्थ्याकरता Self Funding Short Term Courses सुरू करणी.
- ६ महाविद्यालयाच्या उत्तरेकडील बाजूस नवीन भेट तथार करणे.
- एं. शिक्षणमहर्षी डॉ. बापूजी साळुंखे यांच्या जन्मशताब्दी महीत्सवी वर्षानि मित्य (२०९८-९९) विविध कार्यक्रम आयोजित करणे.
- सीमिनार हॉल तथार करणे.
- र मा. अध्यक्षांच्या परवानगीने ऐनवेकी येणाया विषयांवर चर्चा करणे.