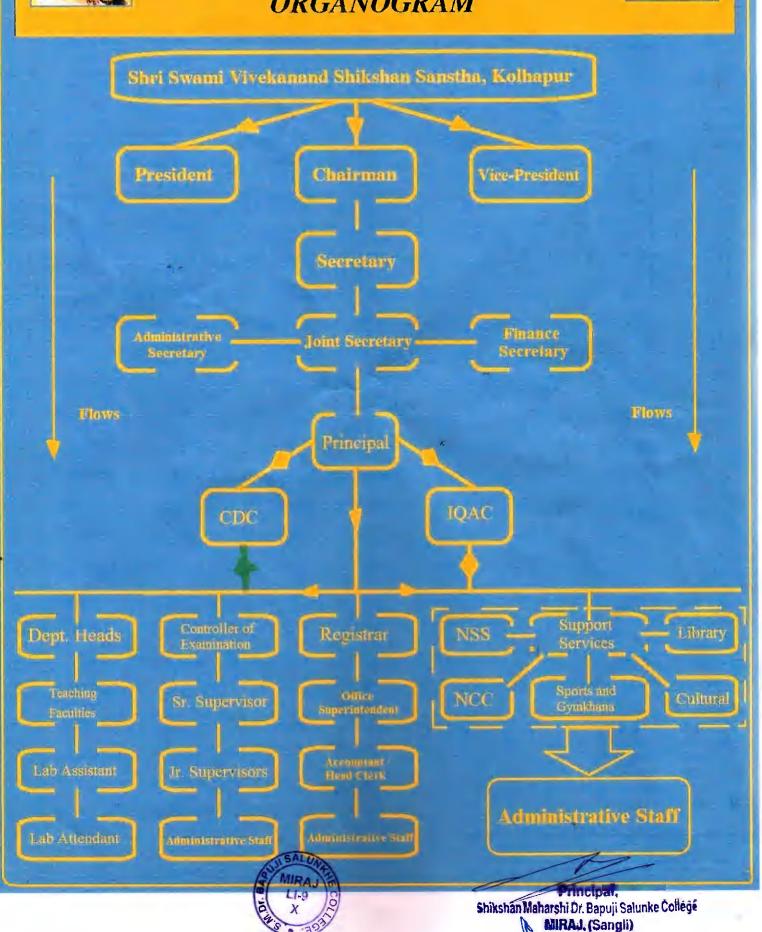

s of the Nation Policy on Education demanding that centers of higher education should perform multiple roles like creating new knowledge, acquiring new capabilities and producing an intelligent human resource pool, through teaching research and extension activities. The college plans and executes its curricular, co-curricular and extracurricular activities to translate the vision and mission statements into reality.

Dr. Sunil P. Kamble IQAC Co-Ordinator SMDBS College, Miral MIRAJ LI-9 X X Dr. Anil Patil
Principal.
Shikshan Maharshi Dr. Bapuji Salunke College
MIRAJ. (Sangti)



"ज्ञान, विज्ञान आणि सुसंस्कार यांसाठी शिक्षणप्रसार" - शिक्षणमहर्षी डॉ. बापूजी सालुंखे

Shri Swami Vivekanand Shikshan Sanstha, Kolhapur's Shikshanmaharshi Dr. Bapuji Salunkhe College, Miraj.



#### **ORGANOGRAM**



# महाविद्यालय विकास समिती

होहाणिक वर्ष २०१८- १९ CDC Meeting Minutes 2018-2019 वेठक क्र. १ Dated 28.06.2018

महाविद्यालय विकास समितीची शैक्षणिक वर्ष २०१८-९९ महील बैठक गुरुवार दिनांक २८-०६-२०१८ रोजी सकाळी ४०-३० वा महाविद्यालयात प्राचार्याच्या केवीनमध्ये संश्येच्या स्वेक्रेटरी मा शुभांगी मुरलीद्यर गावडे यांच्या अध्यक्षातेखाली आयोजित करण्यात आली. बैठिकचे प्रास्ताविक प्राचार उत्यसिंह रामराव मानेपाटील यांनी केले. या बैठिकत विषयपत्रिकेनुसार खालील विषयावर चर्चा होवून ठराव मंजूर केले गेले.

# बैठकीपुढील विषय:-

- ष्ट्र. मागील बैठिकचे इतिवृत्त वाचून कायम करणे.
- २. महाविद्यालयाच्या उत्तराभिमुख दुमजली इमारतीमध्ये असणारे स्वच्छतागृह पाडून त्या ठिकाणी विद्यापीठ परीक्षा विभाग व परीक्षा एस. आर. पी. डी. विभाग तथार करणे.
- इ. रसायनशास्त्र विभाग प्रयोगशाळेतील गळके नळ व त्याची पाईप लाईन दुरुस्ती व वनस्पती