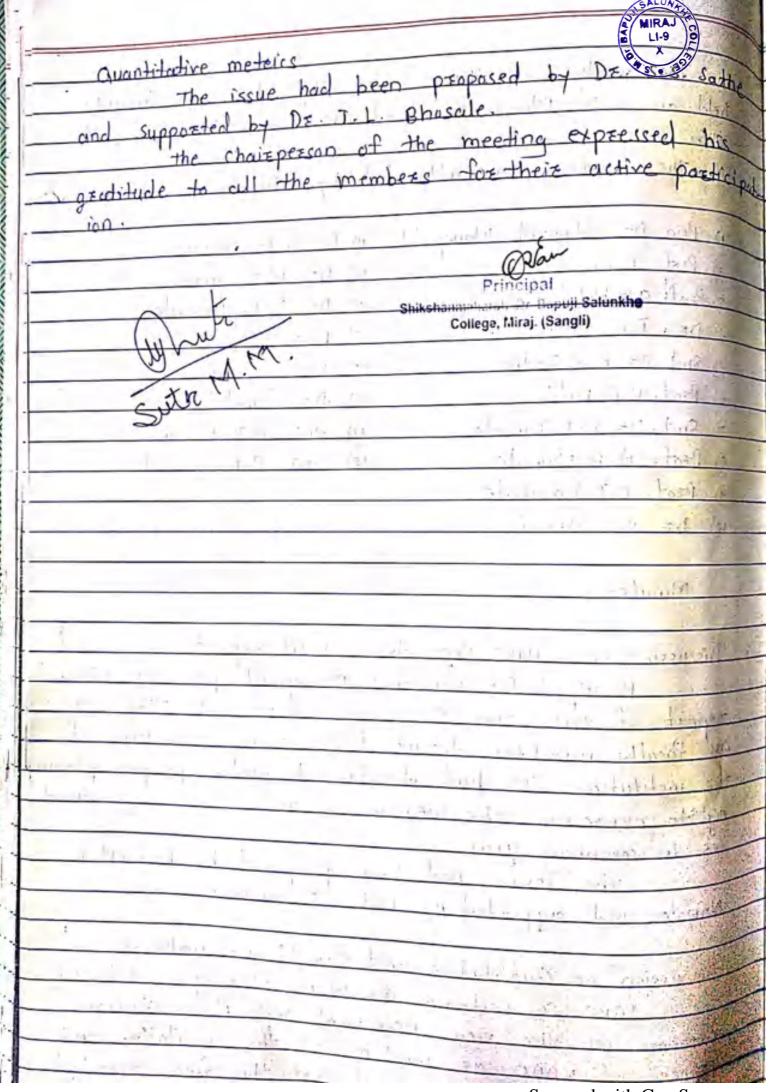

> 6.1.1 The Governance and leadership is in accordance with the vision and mission of the institution and it is visible in various institutional practices such as decentralization and participation in the institutional governance.

#### 6.1 Institutional Vision and Leadership

6.1.1 The Governance and leadership is in accordance with vision and mission of the institution and it is visible in various institutional practices such as decentralization and participation in the institutional governance.

#### 6.1.1 The governance of the institution is reflective of and in tune with the vision and mission of the institution