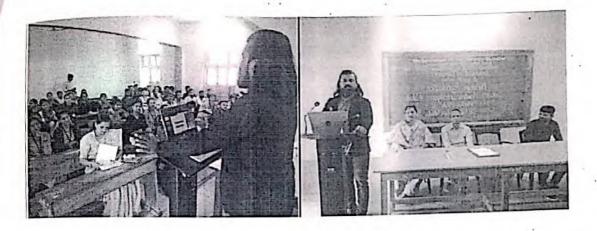

# Department of English . Notice

All the students of this college are hereby informed that Department of English is going to organizeABook Review Competition on the occasion ofVachan Prerana Dinon Saturday,15/10/2022 at 09 00 a m in Central Library Hall of the College

Your presence is mandatory

Dr P G Patil

Department of English

Prof Dr Satish Ghatge I/G Principal,

Shikshanmaharshi Dr. Bapuji Salunkho College, Mirai (Dist. Sanghi

"ज्ञान ,विज्ञान आणि सुसरकार वाजाठी शिक्षणाजार" विक्रणसम्बद्धाः वापूजी सार्कुलो

Shri Swami Vivekanand Shikshan Sanstha, Kolhapur Shikshanmabarshi Dr. Bapuji Salunkhe College, Miraj Department of English Organizes

# 'Book Review Competition'

On the occasion of Reading Inspiration Day (Dr. A. P. J. Abdul Kalam's Birth Anniversary)