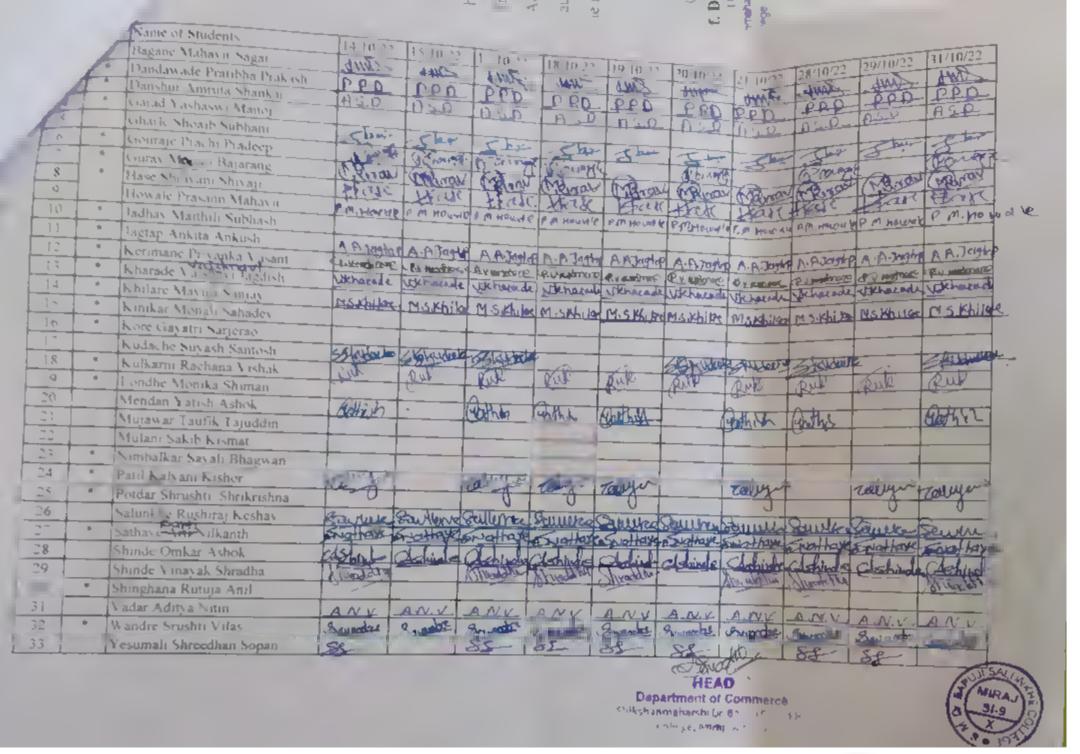

#### Student Attendance 15th October, 2022

| P.,  | Name of the Student              | Sign.       |
|------|----------------------------------|-------------|
| Sr.  |                                  | RVP         |
| 1    | Renit Vasudey Pawar              | P D 908K114 |
| 2    | Perm Devanda GoekHA -            | Awalens     |
| 3    | Nilesh Chap Kant Alwale          | 015-        |
| 4    | Sumit Julincher laumble          | tralle      |
| 5    | Ajrokya Jagannath Harrelle       | +Ki HEBH    |
| 6    | Ritesh Sonawant.                 | 1 doz       |
| 7    | suld! sawant                     | Em_         |
| 8    | Smoodners Kample                 | Pakelin     |
| 9_   | Rahul Raju Roy                   | 10.00       |
| 10   | OMNAT Sun Todway                 | DETAL.      |
| L 1) | Nith lower Roundra Powar         | 2 wthe su   |
| 12   | Protonul Baburas Kamble          | dul-        |
| 13   | Soundh Mahader Sonnet            |             |
| 14   | Shaeesta Hanif Godes             | -Alshaireb  |
| 15   | Alisha Javed Shalikh             | Day de      |
| 14   | Akantsha Bondy Chourte           |             |
| 17   | Sanjana Sachin Ambacan           | (Devoor     |
| 18   | Cayathri Ashok Devoor            | NRMosale.   |
| 19   | Nidhi Rooyit Bhosale.            | B.B.BVidare |
| 20   | Ankita Abbay Borgaye             | Come        |
| 2]   | Yachasoi Manaj Garas.            | Many.       |
| 22   | Manali Bajarang Guray            | Hase.       |
| 23   | I DNI a V ou ) J S TH Y DA C THE | merally     |
| 24   | Maithili Subhash Jachav.         | Darope.     |
| 25   | Prochi Pradeco Crourais          | 1           |
|      |                                  |             |