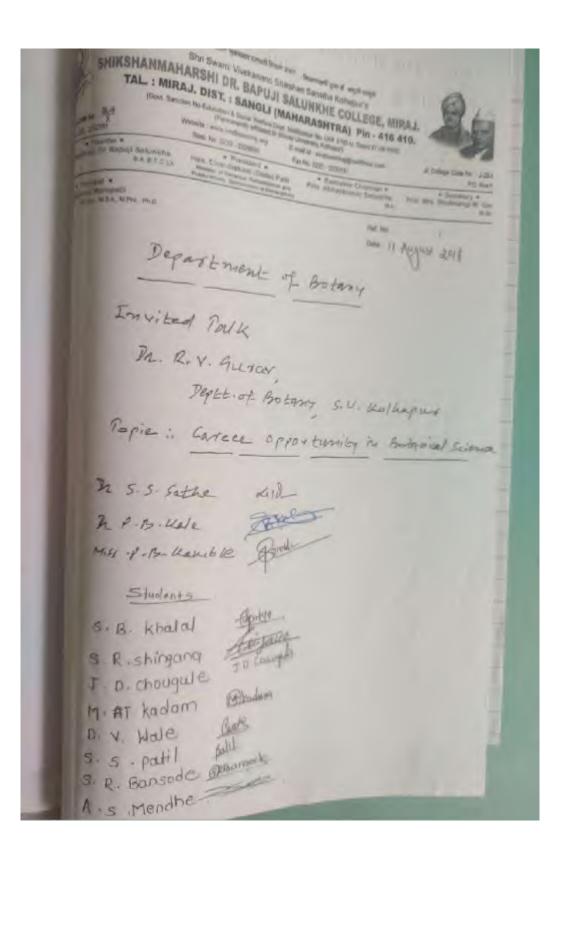

#### 5.1.2: Following capacity development and skills enhancement activities are organised for improving students' capability

- 1. Soft skills
- 2. Language and communication skills
- 3. Life skills (Yoga, physical fitness, health and hygiene)
- 4. ICT/computing skills