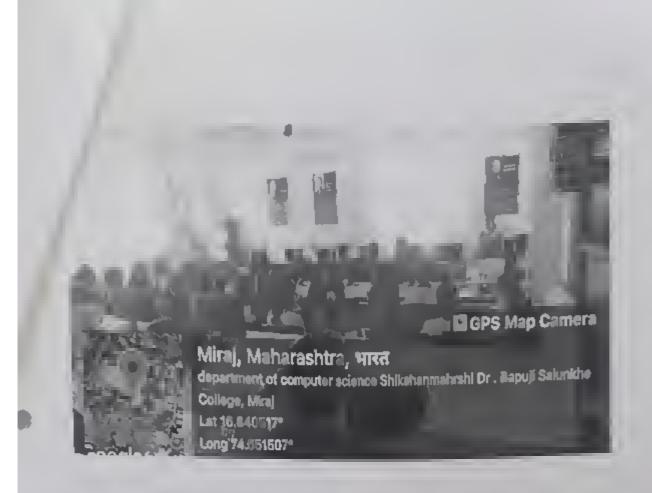

# Department of English . Notice

All the students of this college are hereby informed that Department of English is going to organizeABook Review Competition on the occasion ofVachan Prerana Dinon Saturday,15/10/2022 at 09 00 a m in Central Library Hall of the College

Your presence is mandatory

Dr P G Patil

Department of English

Prof Dr Satish Ghatge I/G Principal,

Shikshanmaharshi Dr. Bapuji Salunkho College, Mirai (Dist. Sanghi

"ज्ञान ,विज्ञान आणि सुसरकार वाजाठी शिक्षणाजार" विक्रणसम्बद्धाः वापूजी सार्कुलो

Shri Swami Vivekanand Shikshan Sanstha, Kolhapur Shikshanmabarshi Dr. Bapuji Salunkhe College, Miraj Department of English Organizes

# 'Book Review Competition'

On the occasion of Reading Inspiration Day (Dr. A. P. J. Abdul Kalam's Birth Anniversary)