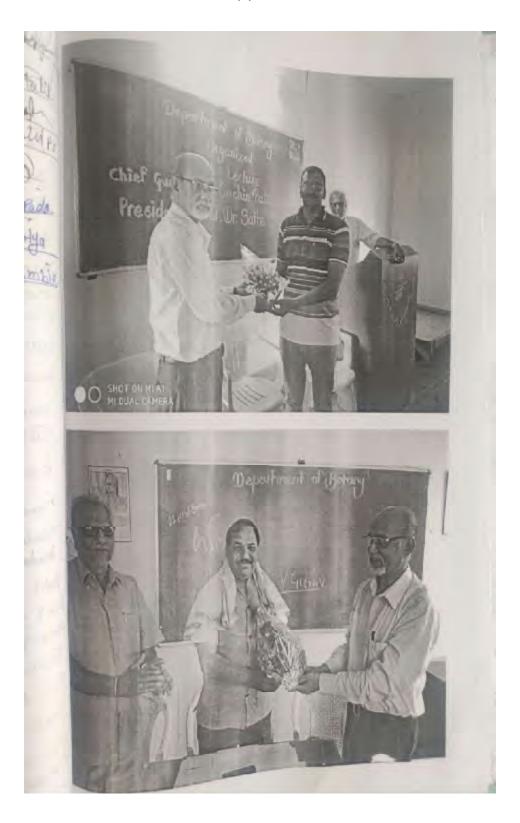

# Department of English . Notice

All the students of this college are hereby informed that Department of English is going to organizeABook Review Competition on the occasion ofVachan Prerana Dinon Saturday,15/10/2022 at 09 00 a m in Central Library Hall of the College

Your presence is mandatory

Dr P G Patil

Department of English

Prof Dr Satish Ghatge I/G Principal,

Shikshanmaharshi Dr. Bapuji Salunkho College, Mirai (Dist. Sanghi

"ज्ञान ,विज्ञान आणि सुसरकार वाजाठी शिक्षणाजार" विक्रणसम्बद्धाः वापूजी सार्कुलो

Shri Swami Vivekanand Shikshan Sanstha, Kolhapur Shikshanmabarshi Dr. Bapuji Salunkhe College, Miraj Department of English Organizes

# 'Book Review Competition'

On the occasion of Reading Inspiration Day (Dr. A. P. J. Abdul Kalam's Birth Anniversary)