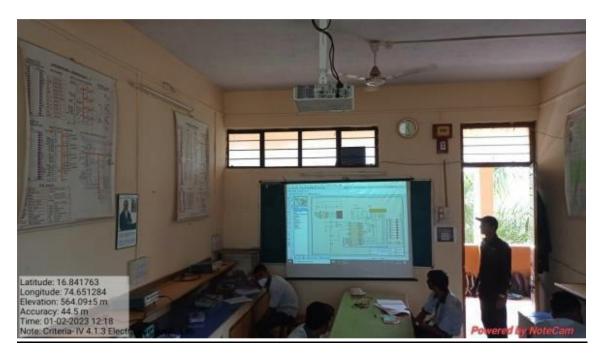

nection.

#### **INDEX**

| Details                                                                                                                                                                          | Page No. |
|----------------------------------------------------------------------------------------------------------------------------------------------------------------------------------|----------|
| Photos of available IT facilities (Computer laboratories,<br>Wi-Fi Facility, LCD Projectors, Smart classrooms<br>Administrative Software's, CCTV Cameras, CCTV<br>Dashboard, NVR | 1 - 10   |

Dr. Sunil P. Kamble **IQAC** Co-Ordinator SMDBS College, Miraj

Dr. Anil Patil Principal, Shikshan Maharshi Dr. Bapuji Salunke College MIRAJ. (Sangli)

# Photos of It facilities

## IT facilities





#### **Computer laboratories**

#### **Stats and Maths Lab**





## **Computer Science Lab**



#### **Language Computer lab**



#### **Wi-Fi Facility**

## Modem





## **LCD screen and Projectors**





## **Smart classrooms**







#### **Administrative Software's**





## **CCTV Cameras, CCTV Dashboard and NVR switch racks,**









## **Biometric attendance machine**