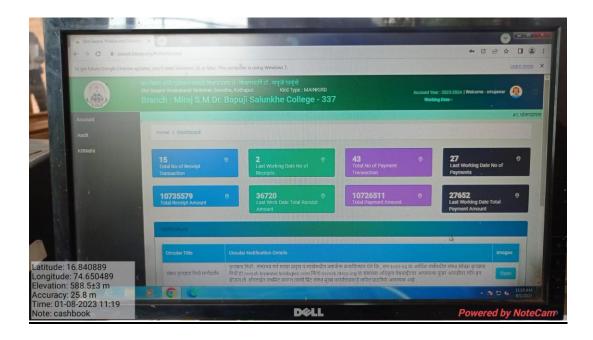

----------------------------------------------------------------------------------------------------------------------|----------|
| Photos of available IT facilities (Computer laboratories,<br>Wi-Fi Facility, LCD Projectors, Smart classrooms<br>Administrative Software's, CCTV Cameras, CCTV<br>Dashboard, NVR | 1 - 10   |

Dr. Sunil P. Kamble **IQAC** Co-Ordinator SMDBS College, Miraj

Dr. Anil Patil Principal, Shikshan Maharshi Dr. Bapuji Salunke College MIRAJ. (Sangli)

# Photos of It facilities

## IT facilities





#### **Computer laboratories**

#### **Stats and Maths Lab**





## **Computer Science Lab**



#### **Language Computer lab**



#### **Wi-Fi Facility**

## Modem





## **LCD screen and Projectors**





## **Smart classrooms**







#### **Administrative Software's**





## **CCTV Cameras, CCTV Dashboard and NVR switch racks,**









## **Biometric attendance machine**