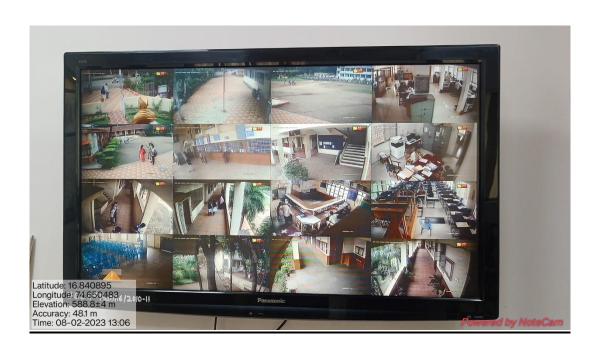

-----------------------------------------------------|----------|
| Photos of available IT facilities (Computer laboratories,<br>Wi-Fi Facility, LCD Projectors, Smart classrooms<br>Administrative Software's, CCTV Cameras, CCTV<br>Dashboard, NVR | 1 - 10   |

Dr. Sunil P. Kamble **IQAC** Co-Ordinator SMDBS College, Miraj

Dr. Anil Patil Principal, Shikshan Maharshi Dr. Bapuji Salunke College MIRAJ. (Sangli)

# Photos of It facilities

## IT facilities





#### **Computer laboratories**

#### **Stats and Maths Lab**





## **Computer Science Lab**



#### **Language Computer lab**



#### **Wi-Fi Facility**

## Modem





## **LCD screen and Projectors**





## **Smart classrooms**







#### **Administrative Software's**





## **CCTV Cameras, CCTV Dashboard and NVR switch racks,**









## **Biometric attendance machine**