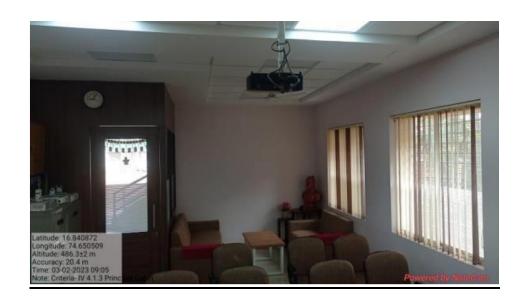

age No. |
|----------------------------------------------------------------------------------------------------------------------------------------------------------------------------------|----------|
| Photos of available IT facilities (Computer laboratories,<br>Wi-Fi Facility, LCD Projectors, Smart classrooms<br>Administrative Software's, CCTV Cameras, CCTV<br>Dashboard, NVR | 1 - 10   |

Dr. Sunil P. Kamble **IQAC** Co-Ordinator SMDBS College, Miraj

Dr. Anil Patil Principal, Shikshan Maharshi Dr. Bapuji Salunke College MIRAJ. (Sangli)

# Photos of It facilities

## IT facilities





#### **Computer laboratories**

#### **Stats and Maths Lab**





## **Computer Science Lab**



#### **Language Computer lab**



#### **Wi-Fi Facility**

## Modem





## **LCD screen and Projectors**





## **Smart classrooms**







#### **Administrative Software's**





## **CCTV Cameras, CCTV Dashboard and NVR switch racks,**









## **Biometric attendance machine**