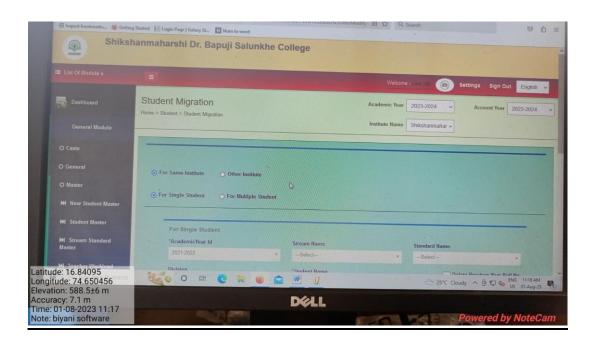

--------------------------------------------------------------------------------------------------------------------|----------|
| Photos of available IT facilities (Computer laboratories,<br>Wi-Fi Facility, LCD Projectors, Smart classrooms<br>Administrative Software's, CCTV Cameras, CCTV<br>Dashboard, NVR | 1 - 10   |

Dr. Sunil P. Kamble **IQAC** Co-Ordinator SMDBS College, Miraj

Dr. Anil Patil Principal, Shikshan Maharshi Dr. Bapuji Salunke College MIRAJ. (Sangli)

# Photos of It facilities

## IT facilities





#### **Computer laboratories**

#### **Stats and Maths Lab**





## **Computer Science Lab**



#### **Language Computer lab**



#### **Wi-Fi Facility**

## Modem





## **LCD screen and Projectors**





## **Smart classrooms**







#### **Administrative Software's**





## **CCTV Cameras, CCTV Dashboard and NVR switch racks,**









## **Biometric attendance machine**