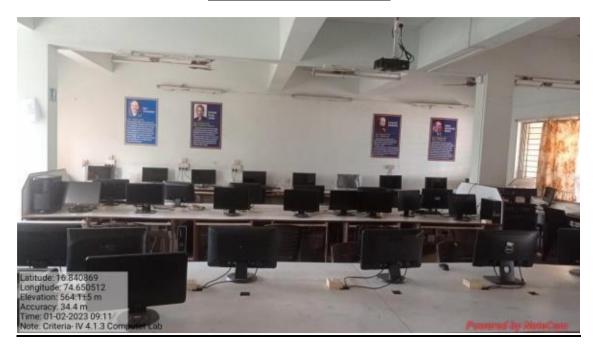

| Page No. |
|----------------------------------------------------------------------------------------------------------------------------------------------------------------------------------|----------|
| Photos of available IT facilities (Computer laboratories,<br>Wi-Fi Facility, LCD Projectors, Smart classrooms<br>Administrative Software's, CCTV Cameras, CCTV<br>Dashboard, NVR | 1 - 10   |

Dr. Sunil P. Kamble **IQAC** Co-Ordinator SMDBS College, Miraj

Dr. Anil Patil Principal, Shikshan Maharshi Dr. Bapuji Salunke College MIRAJ. (Sangli)

# Photos of It facilities

## IT facilities





#### **Computer laboratories**

#### **Stats and Maths Lab**





## **Computer Science Lab**



#### **Language Computer lab**



#### **Wi-Fi Facility**

## Modem





## **LCD screen and Projectors**





## **Smart classrooms**







#### **Administrative Software's**





## **CCTV Cameras, CCTV Dashboard and NVR switch racks,**









## **Biometric attendance machine**