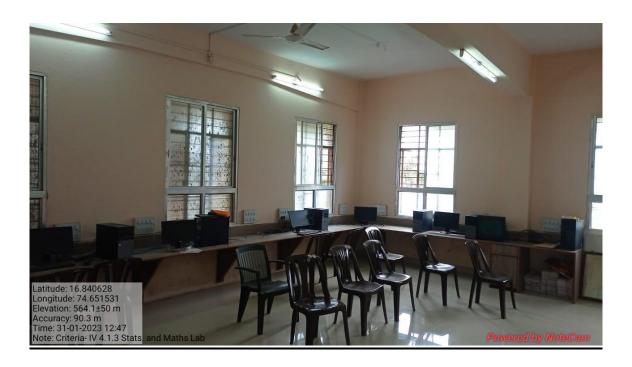

| Page No. |
|----------------------------------------------------------------------------------------------------------------------------------------------------------------------------------|----------|
| Photos of available IT facilities (Computer laboratories,<br>Wi-Fi Facility, LCD Projectors, Smart classrooms<br>Administrative Software's, CCTV Cameras, CCTV<br>Dashboard, NVR | 1 - 10   |

Dr. Sunil P. Kamble **IQAC** Co-Ordinator SMDBS College, Miraj

Dr. Anil Patil Principal, Shikshan Maharshi Dr. Bapuji Salunke College MIRAJ. (Sangli)

# Photos of It facilities

## IT facilities





#### **Computer laboratories**

#### **Stats and Maths Lab**





## **Computer Science Lab**



#### **Language Computer lab**



#### **Wi-Fi Facility**

## Modem





## **LCD screen and Projectors**





## **Smart classrooms**







#### **Administrative Software's**





## **CCTV Cameras, CCTV Dashboard and NVR switch racks,**









## **Biometric attendance machine**