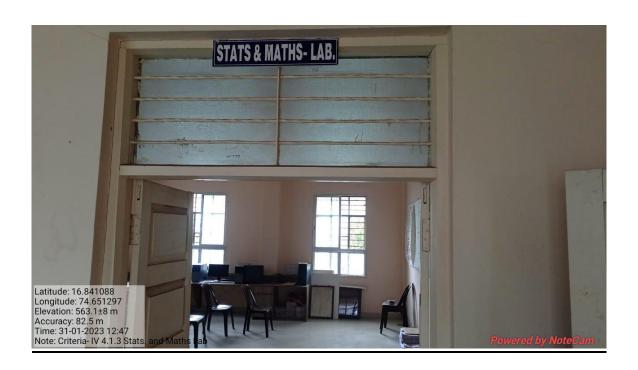

| Page No. |
|----------------------------------------------------------------------------------------------------------------------------------------------------------------------------------|----------|
| Photos of available IT facilities (Computer laboratories,<br>Wi-Fi Facility, LCD Projectors, Smart classrooms<br>Administrative Software's, CCTV Cameras, CCTV<br>Dashboard, NVR | 1 - 10   |

Dr. Sunil P. Kamble **IQAC** Co-Ordinator SMDBS College, Miraj

Dr. Anil Patil Principal, Shikshan Maharshi Dr. Bapuji Salunke College MIRAJ. (Sangli)

# Photos of It facilities

## IT facilities





#### **Computer laboratories**

#### **Stats and Maths Lab**





## **Computer Science Lab**



#### **Language Computer lab**



#### **Wi-Fi Facility**

## Modem





## **LCD screen and Projectors**





## **Smart classrooms**







#### **Administrative Software's**





## **CCTV Cameras, CCTV Dashboard and NVR switch racks,**









## **Biometric attendance machine**