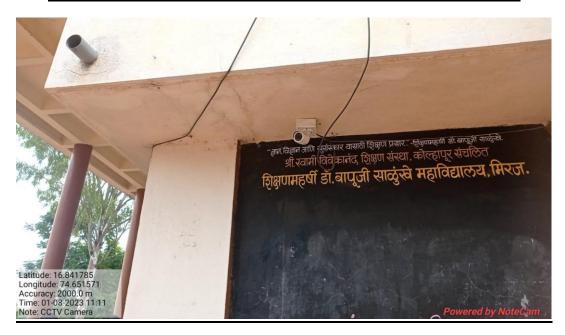

-------------------------------------------------------|----------|
| Photos of available IT facilities (Computer laboratories,<br>Wi-Fi Facility, LCD Projectors, Smart classrooms<br>Administrative Software's, CCTV Cameras, CCTV<br>Dashboard, NVR | 1 - 10   |

Dr. Sunil P. Kamble **IQAC** Co-Ordinator SMDBS College, Miraj

Dr. Anil Patil Principal, Shikshan Maharshi Dr. Bapuji Salunke College MIRAJ. (Sangli)

# Photos of It facilities

## IT facilities





#### **Computer laboratories**

#### **Stats and Maths Lab**





## **Computer Science Lab**



#### **Language Computer lab**



#### **Wi-Fi Facility**

## Modem





## **LCD screen and Projectors**





## **Smart classrooms**







#### **Administrative Software's**





## **CCTV Cameras, CCTV Dashboard and NVR switch racks,**









## **Biometric attendance machine**