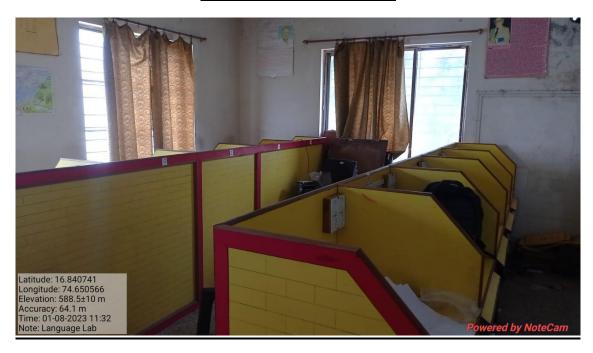

| Page No. |
|----------------------------------------------------------------------------------------------------------------------------------------------------------------------------------|----------|
| Photos of available IT facilities (Computer laboratories,<br>Wi-Fi Facility, LCD Projectors, Smart classrooms<br>Administrative Software's, CCTV Cameras, CCTV<br>Dashboard, NVR | 1 - 10   |

Dr. Sunil P. Kamble **IQAC** Co-Ordinator SMDBS College, Miraj

Dr. Anil Patil Principal, Shikshan Maharshi Dr. Bapuji Salunke College MIRAJ. (Sangli)

# Photos of It facilities

## IT facilities





#### **Computer laboratories**

#### **Stats and Maths Lab**





## **Computer Science Lab**



#### **Language Computer lab**



#### **Wi-Fi Facility**

## Modem





## **LCD screen and Projectors**





## **Smart classrooms**







#### **Administrative Software's**





## **CCTV Cameras, CCTV Dashboard and NVR switch racks,**









## **Biometric attendance machine**