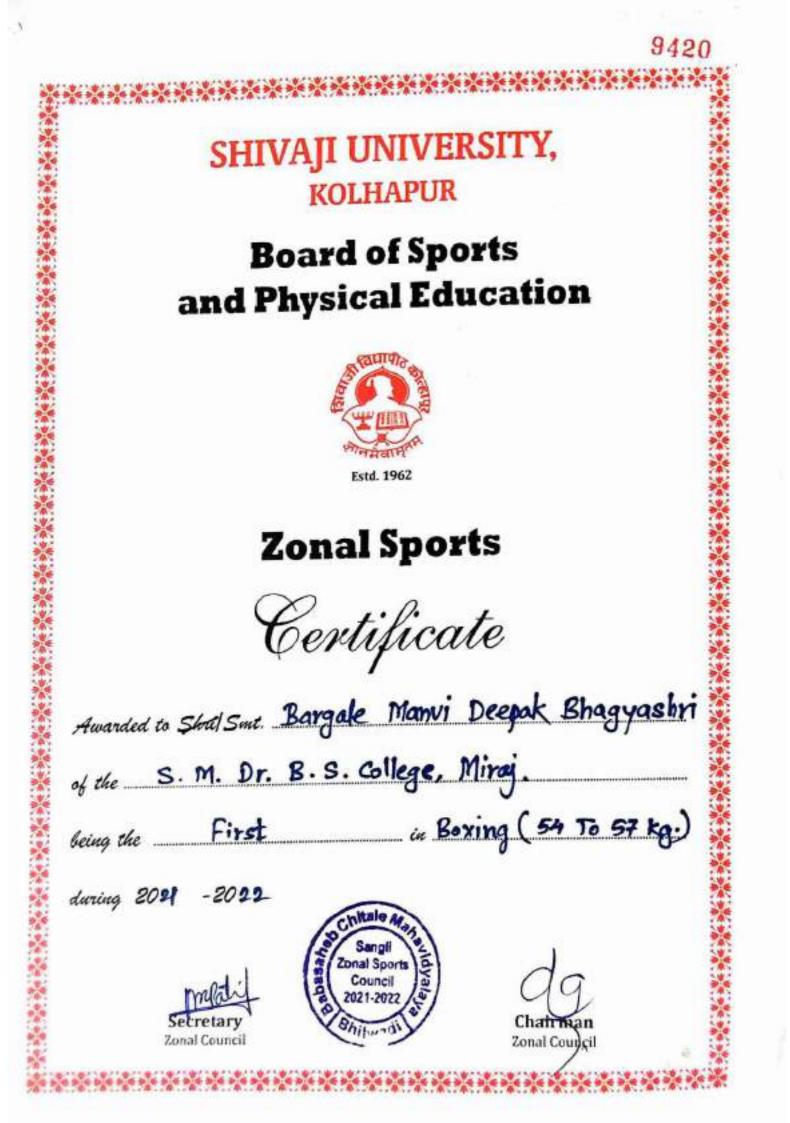

Certificate

This is to contify that She She Sheavani Anant Acchang of the S. M. De. Bapriji Salunkbe College Micaj

was selected as Member of the Shivaji University Team which participated in

the Inter University Bost etball Tournament Championship held at Indoce in the year 2021 -2022

Board of Sports And Physical Education

President Board of Sports And Physical Education



Estd. 1962

Certificate

This is to contig that Shed Sont Bhad kambe Superiya Sanjay Mahaderi of the S. M. De. Bapaji Salunkhe College, Milaj

was selected as Marribel of the Shivaji University Team which participated in

the Inter University BOHKetball, Tournament (Championship held at Indoex in (W)

Member Secretary loard of Sports And Physical Education

1855

President Board of Sports And Physical Education









Estd. 1962

Certificate

This is to certify that Shril Smt. Bhosale Sheedbar Kaustubh Gitanjali

of the De. Bapruji Saluntche College Micaj

was selected as \_\_\_\_\_Membee/\_\_\_\_\_ of the Shivaji University Team which participated in

the year 2021 -2022

1 8 JUL 2022

Wember Secretary

Board of Sports And Physical Education

2136

President Board of Sports And Physical Education 

#### Board of Sports and Physical Education

ふうえばきのうなうう



**Zonal Sports** 

Certificate

| ig the Second    | Mundling Company                           |
|------------------|--------------------------------------------|
| g are consistent | w Wrestling (125 kg.)                      |
| ing 2021 -2001   | Free Style                                 |
| ing 2021 - 20?1  |