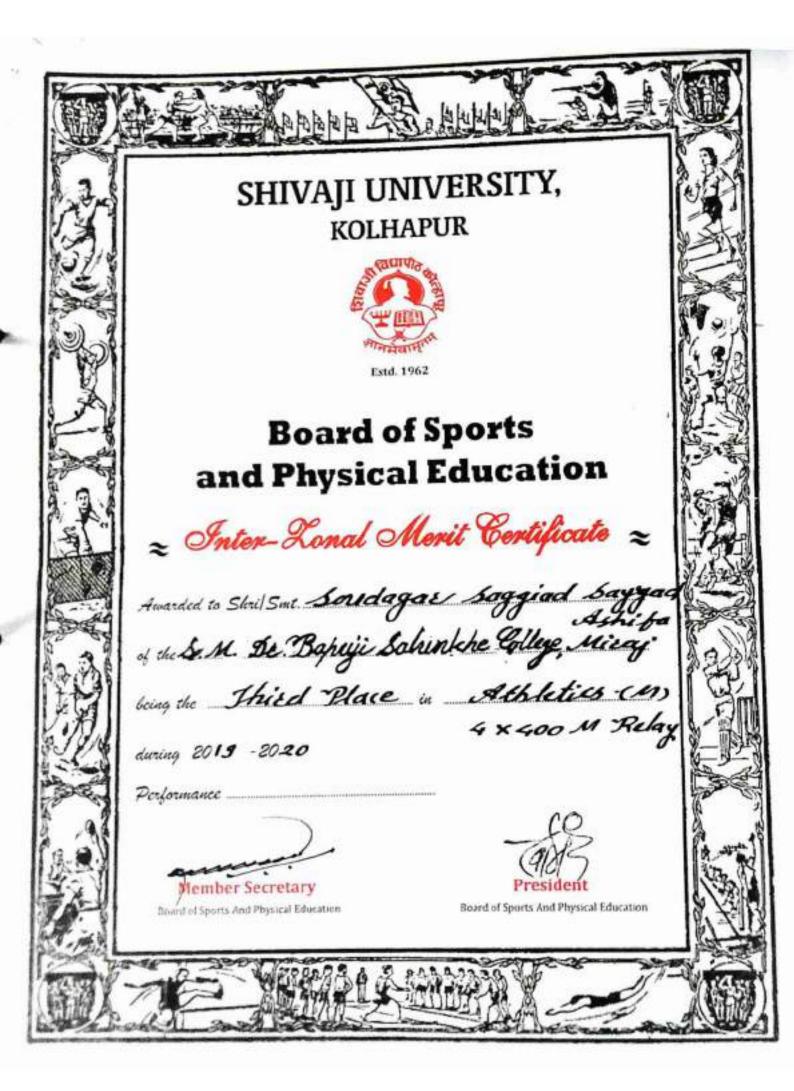

| 1 |



3915 SHIVAJI UNIVERSITY, KOLHAPUR Estd. 1962 **Board of Sports** and Physical Education z Inter-Xonal Merit Certificate z Awarded to Shril Smt. Salunkhe Adity Rahul of the B. S. Q. Mabaridyalaya, Micaj being the Third Place in Athletics (11) 4 × 400 M Relay during 2019 -2020 Performance Member Secretary Board of Sports And Physical Education Board of Sports And Physical Education

| 4340                                                                  |                                 |
|-----------------------------------------------------------------------|---------------------------------|
| ADDER ADDERS AND ADDERS                                               |                                 |
| SHIVAJI UNIVERSITY,<br>KOLHAPUR                                       |