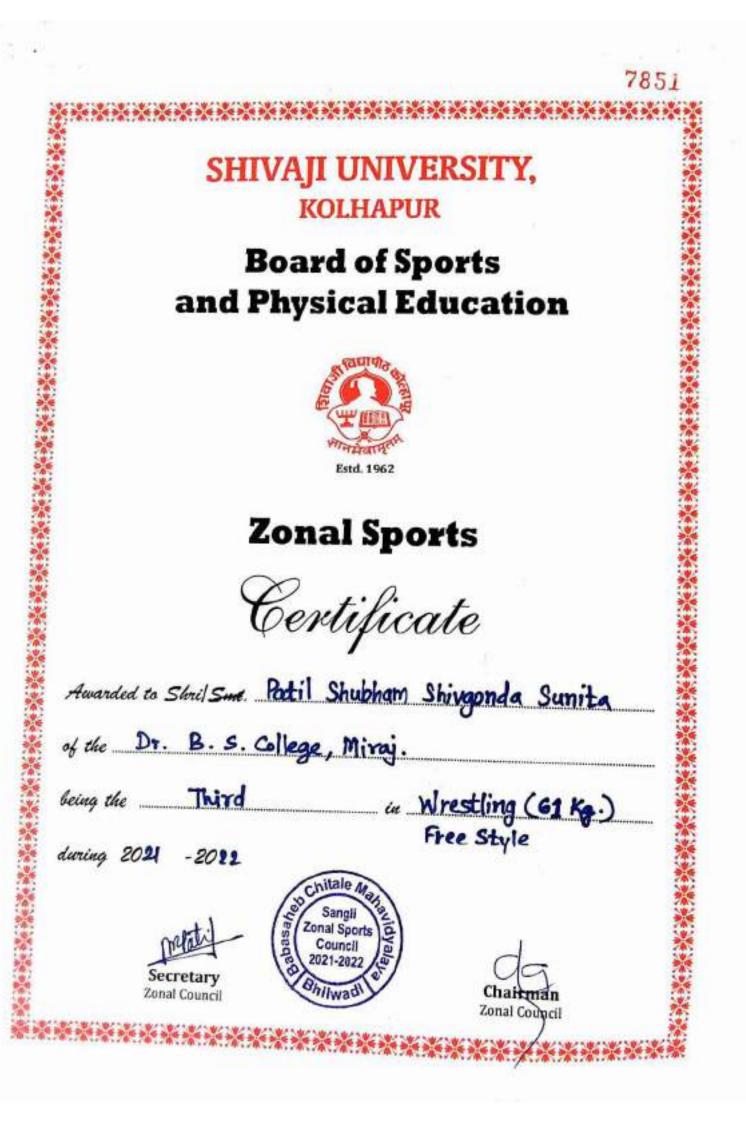

rtificate

This is to contify that She She Sheavani Anant Acchang of the S. M. De. Bapriji Salunkbe College Micaj

was selected as Member of the Shivaji University Team which participated in

the Inter University Bost etball Tournament Championship held at Indoce in the year 2021 -2022

Board of Sports And Physical Education

President Board of Sports And Physical Education



Estd. 1962

Certificate

This is to contig that Shed Sont Bhad kambe Superiya Sanjay Mahaderi of the S. M. De. Bapaji Salunkhe College, Milaj

was selected as Marribel of the Shivaji University Team which participated in

the Inter University BOHKetball, Tournament (Championship held at Indoex in (W)

Member Secretary loard of Sports And Physical Education

1855

President Board of Sports And Physical Education









Estd. 1962

Certificate

This is to certify that Shril Smt. Bhosale Sheedbar Kaustubh Gitanjali

of the De. Bapruji Saluntche College Micaj

was selected as \_\_\_\_\_Membee/\_\_\_\_\_ of the Shivaji University Team which participated in

the year 2021 -2022

1 8 JUL 2022

Wember Secretary

Board of Sports And Physical Education

2136

President Board of Sports And Physical Education 

#### Board of Sports and Physical Education

ふうえばきのうなうう



**Zonal Sports** 

Certificate

| ig the Second    | Mundling Company                           |
|------------------|--------------------------------------------|
| g are consistent | w Wrestling (125 kg.)                      |
| ing 2021 -2001   | Free Style                                 |
| ing 2021 - 20?1  |