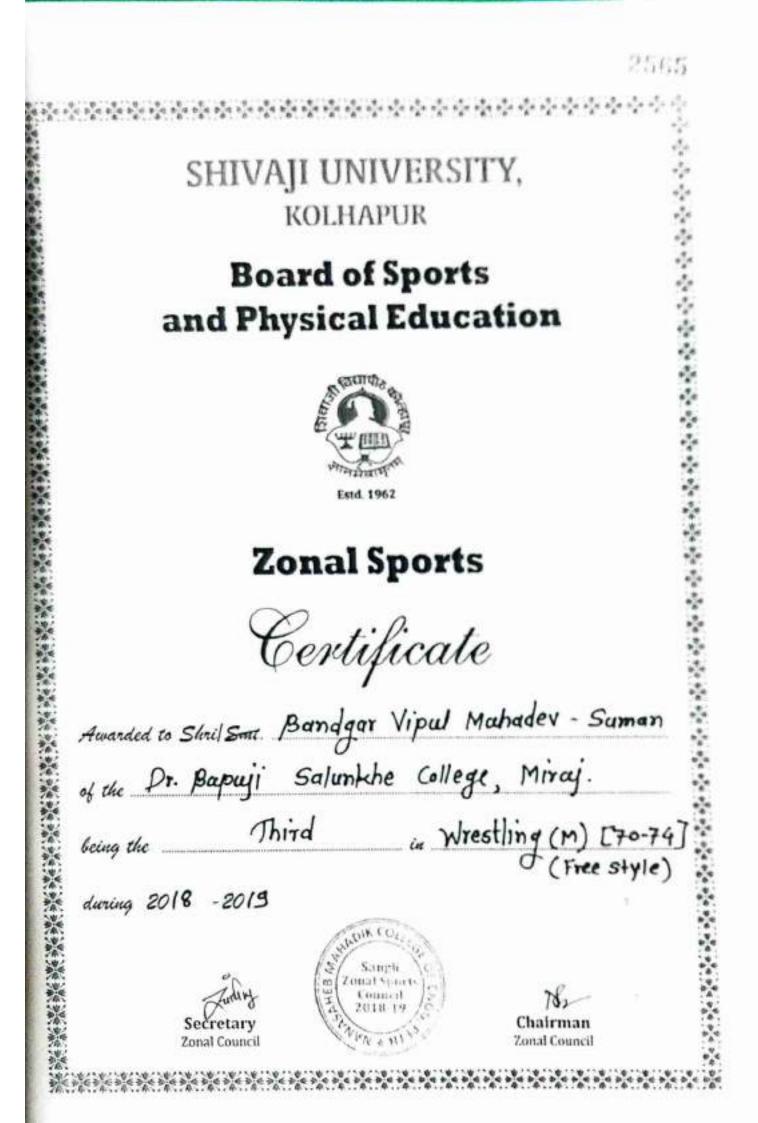

|
|                    |                              | and the same of th |                 | 200                    | 业资          |

2583SHIVAJI UNIVERSITY, KOLHAPUR **Board of Sports** and Physical Education Estd. 1962 **Zonal Sports** Certificate Awarded to Shril Smi Patil Ravindra Raosaheb - chhayata of the Dr. Bapuji Salumkhe College, Mitaj being the Runner-Up in Wrestling (M) [U-55) during 2018 -2019 Chairman Secretary Zonal Council Zonal Counci

2561SHIVAJI UNIVERSITY, KOLHAPUR **Board of Sports** and Physical Education Estd. 1962 Zonal Sports Certificate Awarded to Shril Sme. Khot Atul Dilip - Shobha of the Dr. Bapuji Salunkhe College, Miraj being the Rummer - Up in Wrestling (M) [65-70] (Free style) during 2018 -2019 Sangli nal Spor Council Chairman Zonal Counci Zonal Council



臺灣臺臺臺臺臺臺臺臺臺臺臺臺臺臺臺臺臺臺臺臺臺臺臺臺臺臺臺臺臺臺臺臺臺

2561

#### SHIVAJI UNIVERSITY, KOLHAPUR

#### Board of Sports and Physical Education



#### **Zonal Sports**

Certificate

Acourded to Shril Smit. Bandgar Vipul Mahader - Suman of the Dr. Bapuji Salunkhe College, Miraj. Third (Free style) being the ..... during 2018 -2019 Chairman Zonal Council Zonal Council









To, The Principal, Shikshan Maharshi Dr. Bapuji Salunkhe College, MIRAJ-416 410, Tal. Miraj, Dist. Sangli.

Subject: Combined Practice Camp for All India Inter University Basebali (M) Tournament 2021-22.

Sir/Madam,

I am to inform you that the following player/s from your College has/have been choosed to attend the Combined Practice to be held at the University Ground/Gymnasium Hall/Courts/etc. The selection committee will meet once aga