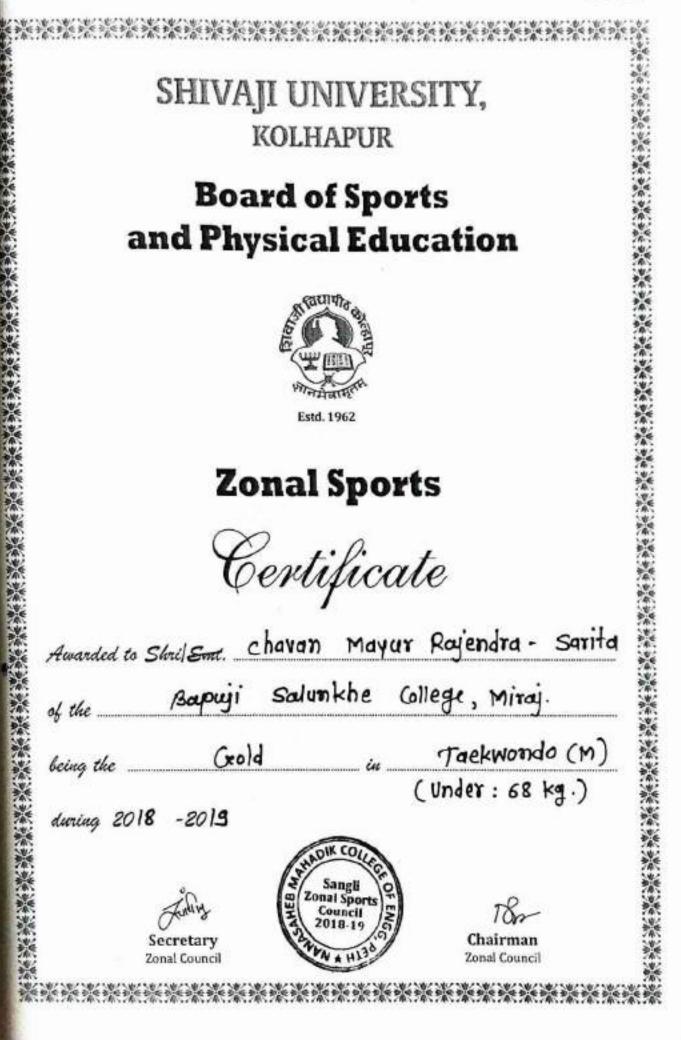

#### NOMINAL ROLL OF CADETS for TSC 2022

Name of the Institution Name of the Unit **Total Cadets** Name of Camp

: DBS College, Miraj : 16 Mah BN NCC Sangli :01 SD : Thal Sena Camp

| Sr. | Reg.                    | Rank | Name of the                 | Father Name                  | Address             | DoB       | Mobile<br>No. | E-Mail ID                   | Veg/Non<br>Veg | Remarks   |
|-----|-------------------------|------|-----------------------------|------------------------------|---------------------|-----------|---------------|-----------------------------|----------------|-----------|
| No. | No.                     | -    | Cader                       | D. MOLD                      | A.P. VIDYANAGAR,    |           | -             |                             | New York       | III Yr SD |
| 01  | MH 20<br>SDA<br>\$64308 | JUO  | PATOLE<br>SHUBHAM<br>ARWIND | PATOLE<br>ARWIND<br>YASHWANT | KAVATHE<br>MAHANKAL | 9/10/2003 | 9511981666    | shubhampatole1435@gmail.com | Non-Veg        | mirso     |