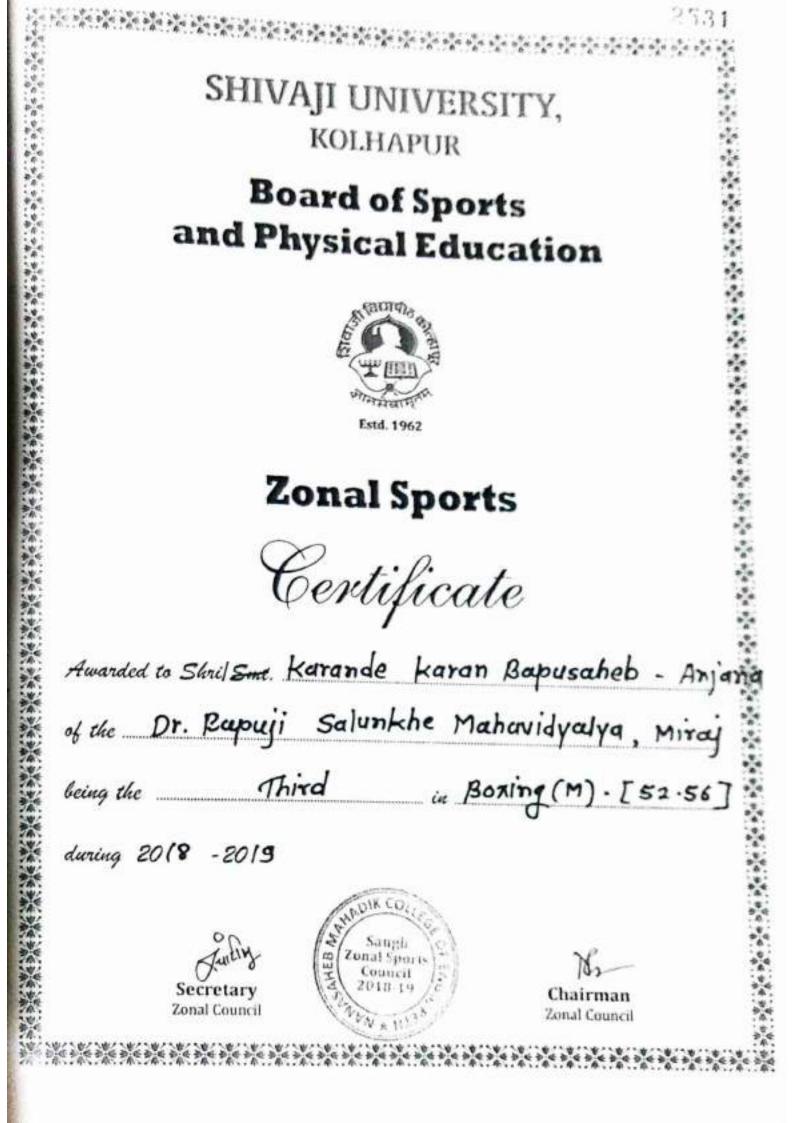

being the Runner-Up in Wrestling (M) [U-55) during 2018 -2019 Chairman Secretary Zonal Council Zonal Counci

2561SHIVAJI UNIVERSITY, KOLHAPUR **Board of Sports** and Physical Education Estd. 1962 Zonal Sports Certificate Awarded to Shril Sme. Khot Atul Dilip - Shobha of the Dr. Bapuji Salunkhe College, Miraj being the Rummer - Up in Wrestling (M) [65-70] (Free style) during 2018 -2019 Sangli nal Spor Council Chairman Zonal Counci Zonal Council



臺灣臺臺臺臺臺臺臺臺臺臺臺臺臺臺臺臺臺臺臺臺臺臺臺臺臺臺臺臺臺臺臺臺臺

2561

#### SHIVAJI UNIVERSITY, KOLHAPUR

#### Board of Sports and Physical Education



#### **Zonal Sports**

Certificate

Acourded to Shril Smit. Bandgar Vipul Mahader - Suman of the Dr. Bapuji Salunkhe College, Miraj. Third (Free style) being the ..... during 2018 -2019 Chairman Zonal Council Zonal Council









To, The Principal, Shikshan Maharshi Dr. Bapuji Salunkhe College, MIRAJ-416 410, Tal. Miraj, Dist. Sangli.

Subject: Combined Practice Camp for All India Inter University Basebali (M) Tournament 2021-22.

Sir/Madam,

I am to inform you that the following player/s from your College has/have been choosed to attend the Combined Practice to be held at the University Ground/Gymnasium Hall/Courts/etc. The selection committee will meet once again and finally select the University team. All India Inter University Baseball (M) Tournament will be held at Savitribai Phule Pune University, Pune, Venue- T. C. College, Beramati, Dist-Pune from 14/03/2022 to 18/03/2022.

गुजावर फरदिन इस्माईल 1.

The selected player/s will be given a combined practice under the guidance of an expert. In this conne