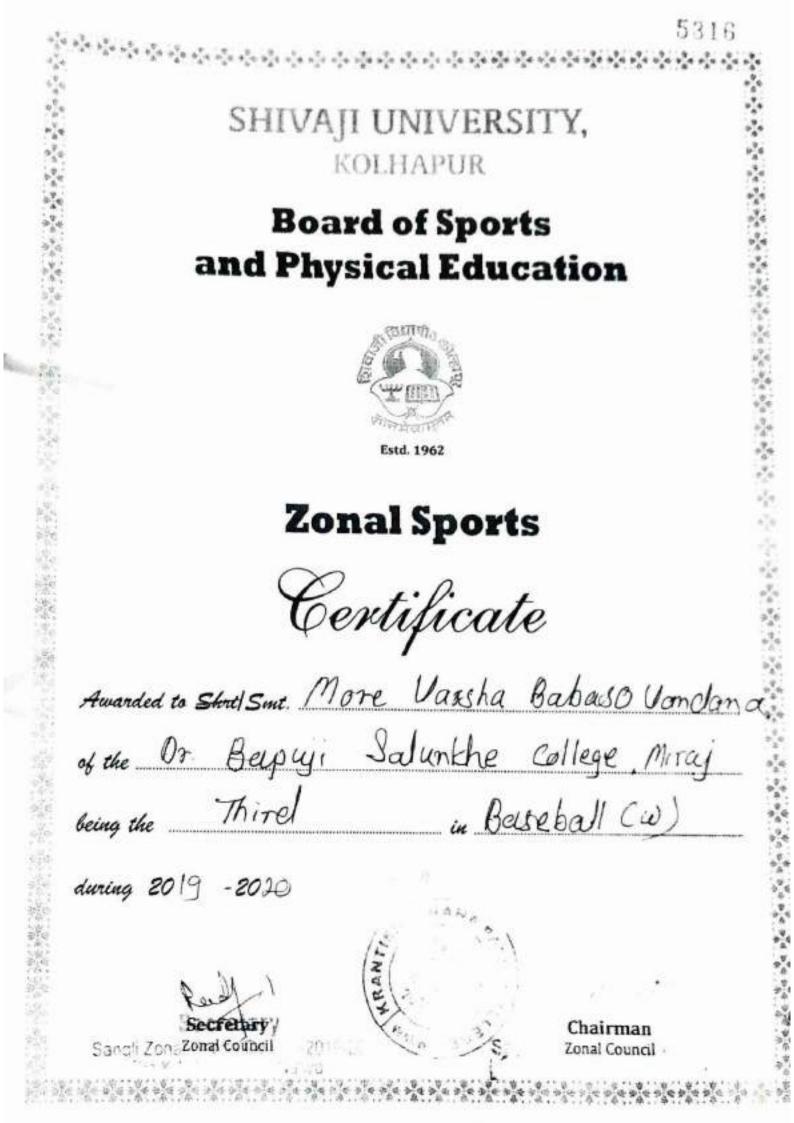

|
| Sanoli Zonezonal Council<br>Sanoli Zonezonal Council | o -angli Zo Chairman<br>C/o Zonaj Council - Ocil 2019-2<br>Walwa |

#### SHIVAJI UNIVERSITY, KOLHAPUR

#### Board of Sports and Physical Education



#### **Zonal Sports**

Certificate

Awarded to Stat Sme Bhandare Pradmya Vivekanard of the Dr. Bapuji Salunkhe, College Minaj Sapana. being the third in Baseball Cu

during 2019 -2020

Sanoli Zon Zonal Council noil-2019-20

x full Colloge, Walwa.

Chairman

Zonal Council 2019-20 College, Walwa

5323

#### SHIVAJI UNIVERSITY, KOLHAPUR

#### Board of Sports and Physical Education



#### **Zonal Sports**

Certificate

Awarded to Statisme Rajput Manasi Nandkumar of the Dr. Bapuji Salumkhe College Misaj being the Third in Beseball - (w)

during 20/9 -2020

and



Sangonal Council

5324



5314 SHIVAJI UNIVERSITY, KOLHAPUR **Board of Sports** and Physical Education Estd. 1962 **Zonal Sports** Certificate Awarded to Shril Smit. More Mikita Nandu Tal of the Dr Bapuji Salunkhe College, Miraj being the Third in Besteball (W) during 2019 -2020 Zonal Council





Gold medal in senior national wushu championship 2018.



## Silver medal in shivaji university sangli zonal wrestling tournament.

|                    |                              | HAR AR