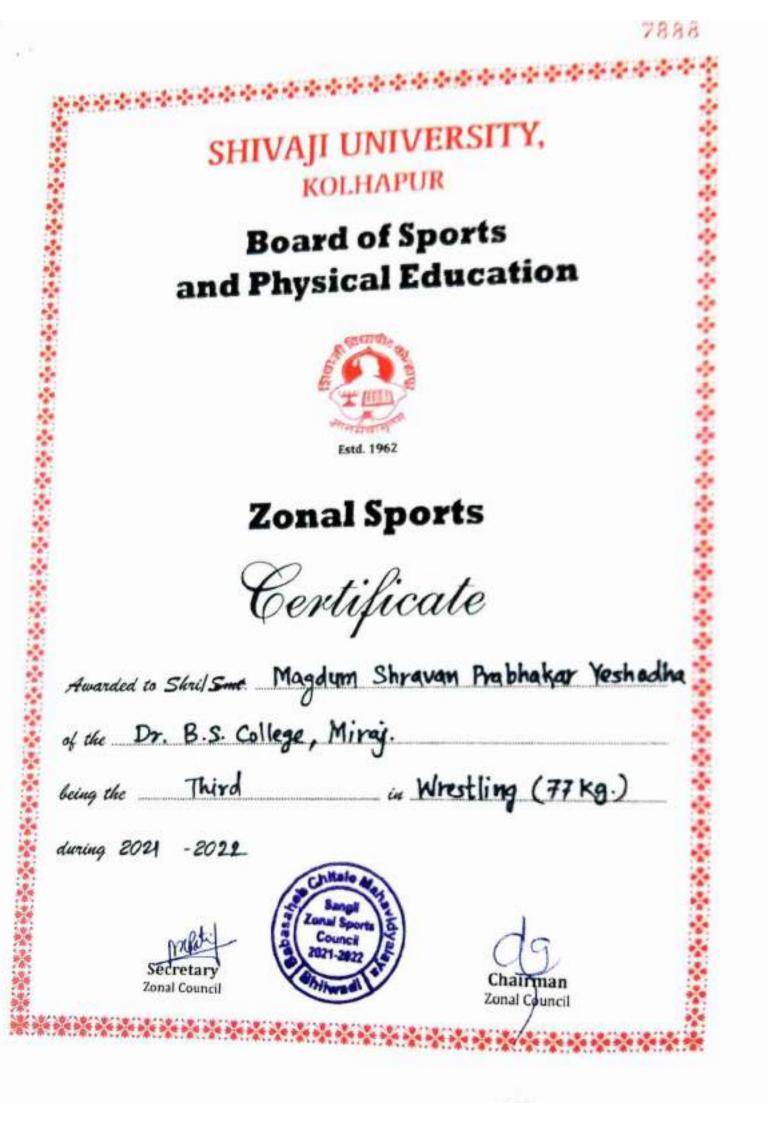

Certificate

This is to contify that She She Sheavani Anant Acchang of the S. M. De. Bapriji Salunkbe College Micaj

was selected as Member of the Shivaji University Team which participated in

the Inter University Bost etball Tournament Championship held at Indoce in the year 2021 -2022

Board of Sports And Physical Education

President Board of Sports And Physical Education



Estd. 1962

Certificate

This is to contig that Shed Sont Bhad kambe Superiya Sanjay Mahaderi of the S. M. De. Bapaji Salunkhe College, Milaj

was selected as Marribel of the Shivaji University Team which participated in

the Inter University BOHKetball, Tournament (Championship held at Indoex in (W)

Member Secretary loard of Sports And Physical Education

1855

President Board of Sports And Physical Education









Estd. 1962

Certificate

This is to certify that Shril Smt. Bhosale Sheedbar Kaustubh Gitanjali

of the De. Bapruji Saluntche College Micaj

was selected as \_\_\_\_\_Membee/\_\_\_\_\_ of the Shivaji University Team which participated in

the year 2021 -2022

1 8 JUL 2022

Wember Secretary

Board of Sports And Physical Education

2136

President Board of Sports And Physical Education 

#### Board of Sports and Physical Education

ふうえばきのうなうう



**Zonal Sports** 

Certificate

| ig the Second    | Mundling Company                           |
|------------------|--------------------------------------------|
| g are consistent | w Wrestling (125 kg.)                      |
| ing 2021 -2001   | Free Style                                 |
| ing 2021 - 20?1  |