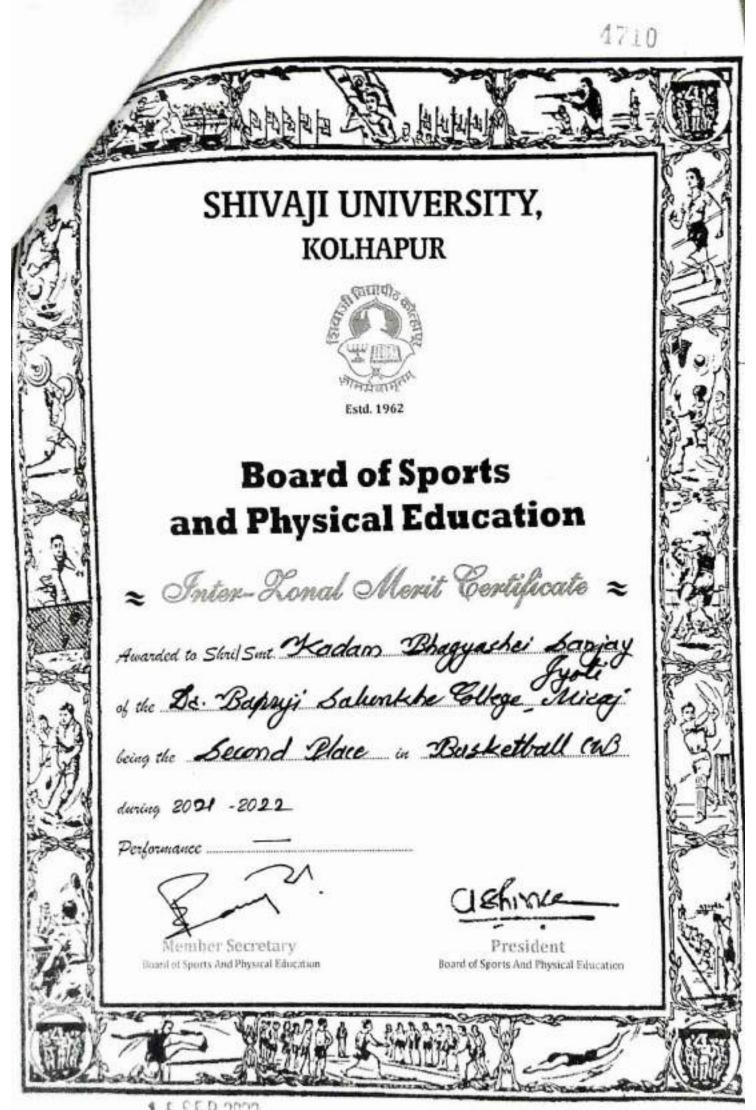

ayer should bring with him/her his/her Identity Card along with Two 3 x 2.5 cm (Stamp size) Photographs and Eligibility.
- 9. In case any player is unable to come to Kolhapur and accompany the team his/her inability should please be communicated to this office immediately.

Thanking you,



Yours faithfully

I/c Director, Sports & Physical Education, Shivaji University, Kolhapur.

2017

# SHIVAJI UNIVERSITY, KOLHAPUR

# **Board of Sports and Physical Education**



Estd. 1962

Certificate

This is to certify that Shril Suit. Kadam Bhagyasheer Sanjay Jyoli of the S. M. De. Bapyi Saluntabe College Mizer the Inter University Footbell (WS Tournament | Championship held at Kota in

the year 20 21 - 20 22

Board of Sports And Physical Education

President Board of Sports And Physical Education



D

# SHIVAJI UNIVERSITY, KC AFUR

### **Board of Sports and Physical Education**



Estd. 1962

Certificate

This is to certify that Shrif Smi. Bhesale Sheedhal Scientifult Gitarjali of the De. Bapryi Salunkhe Gollege Micaj was selected as Membee of the Shiwaji University Team which participated in the Inter University Khe. Khe. 1.10. Tournament | Championship held at Sagar in the year 2021 - 2022

Mentiber Secretary Board of Sports And Physical Education

2130

Board of Sports And Physical Education

|  | Estd.: 1962<br>"A++" Accredited by NAAC (2021)<br>With CGPA 3.52 | SHIVAJI UNIVERSITY, KOLHAPUR - 416 004, MAHARASHTRA<br>PHONE : EPABX-2609000 🗆 GRAM : UNISHIVAJI<br>= FAX : 0091-0231-2692333<br>शिवाजीविद्यापीठ,कोल्हापूर - 416 004, महाराष्ट्र<br>= दुरुवानी: (ईपीएबीएवस) 2609000<br>= वा