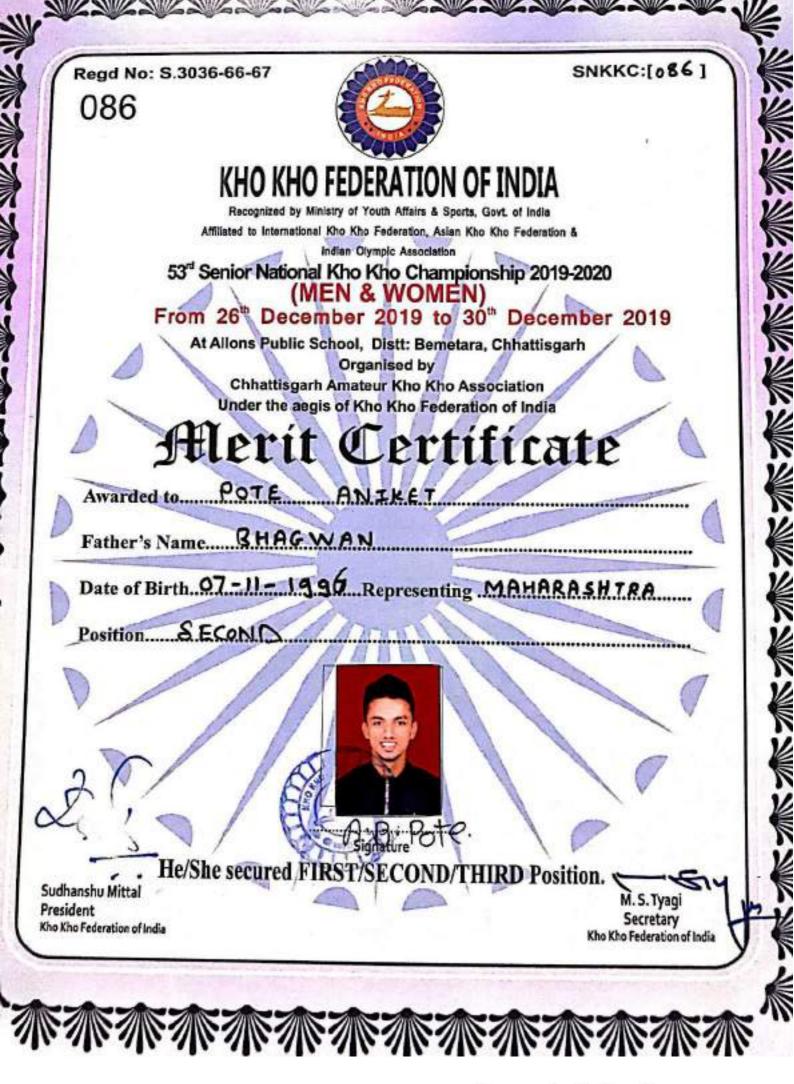

विषयानुरूप आपल्या महाविद्यालयात अगुणी महाविद्यालया अंतर्गत आयोजित करण्यात आलेल्या एक दिवसीय कार्यशाळा शुक्रवार दि . २०/०५/२०२२ इ. रोजी आयोजित करण्यात आली आहे. तरी या कार्यशाळेस आपण प्रमुख वक्ते म्हणून उपस्थित राहून 'क्रिंडा मधून सर्वागिंण विकास' या विषयावर मार्गदर्शन करावे . हि विनंती

कळावे.

Reg. No. AAH/2479

आपला विश्वास

Mhaisal Mahavidyalaya, Mhaisal. Tal.-Miraj, Dist.-Sangli.



महाराष्ट्र शासन Shivchattrapati state sports award शिवद्यन्नपती राज्य क्रीडा पुरस्कार

श्री. अनिकेत भगवान पीटे, मुंबई उपनगर

यांना खी खी या खेळ प्रकारामध्ये सन २०१७–१८ चा महाराष्ट्र राज्याचा

सर्वोत्कृष्ट खेळाडू

म्हणून हा पुरस्कार प्रदान करण्यात येत आहे.

दिनांक : १७ फेब्रुवारी २०१९

स्थळ : मुंबई

(maile na) विनोद तावडे

विनाद तावड पंत्री, शालेव शिक्षग, क्रीडा व युवक कल्पाण

देवेंद्र फंडणवीस मुख्यमंत्री





Scanned with CamScanner



tion of Indian Universities socia AUU HOUSE, 16 COMIRADE INDRAJIT GUPTA MARG (KOTLA MARG), NEW DELHI 110002 CERTIFICATE OF MERIT AB Nº 012062 This is to certify that POTE ANIKET Mother's Name. CHHAYA Father's Name. BHAGWAN which was Runners-up in the All India Inter-University KHO-KHO (MEN) Tournament held at vidyasager University from 02-03-2012to 66-03-2017 Organising Secreter ports (livision) **Organising Secretary** Amociation of Indian Universit Date .... 16. Kotla Road, New Delhi-11000. Secretary General All India Inter University Kho-Kho Tournament 2016-17

Scanned with CamScanner

# AC Nº 011584 Mother's Name CUMANA Tothe ANIKET Mother's Name CUMANA Tothe ANIKET Mother's Name CUMANA Father's Name B.4AGuan Was a member of the Mother I University KHO - KH