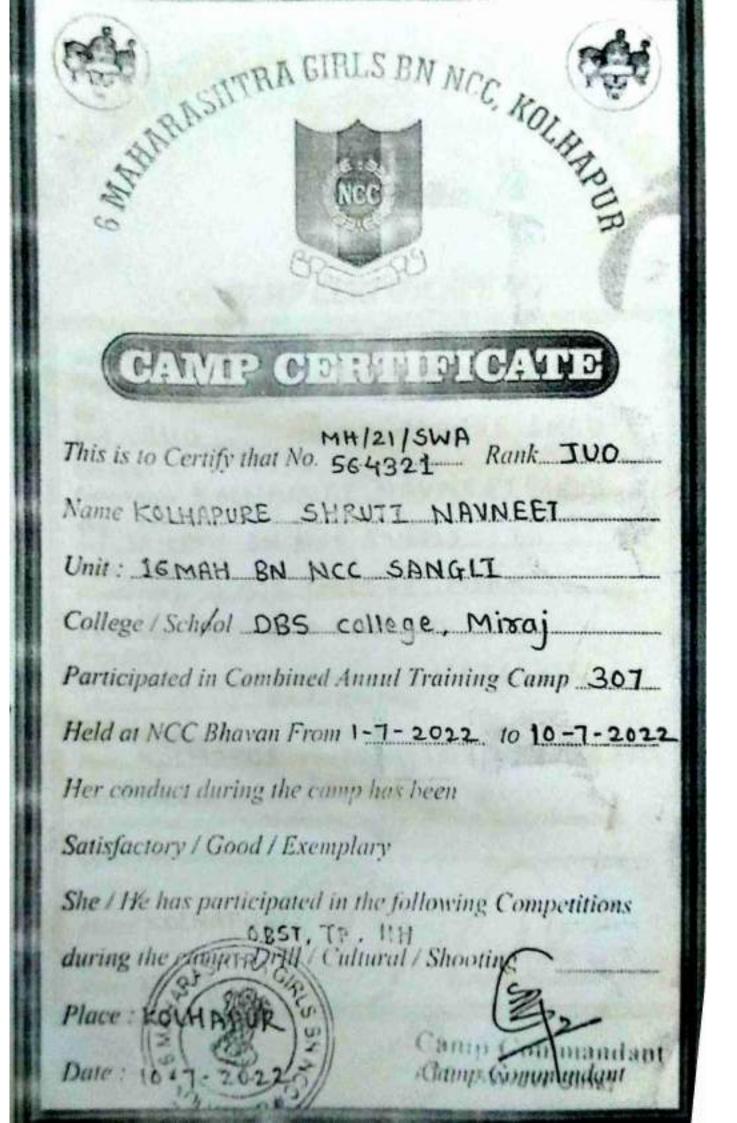

## CS CAMP CERTIFICATE 20

| प्रमाणित किया जाता है कि संख्या                                                                                                                                    |
|--------------------------------------------------------------------------------------------------------------------------------------------------------------------|
| This is to certify that Regimental No. MH 20 SKIA 56432                                                                                                            |
| Rank CPL And Kolhapure Shruti Navneet                                                                                                                              |
| पिता का नाम<br>Father's Name Kolhapure Novneet Arun                                                                                                                |
| Unit 16 MAH BN NCC Sangli                                                                                                                                          |
| aunau/Heilaunau<br>School/College D·B·S Collage Miraj                                                                                                              |
| ने राष्ट्रीय कैडेट के कम्बाईन्ड एन्युअल ट्रेनिंग कॅम्प (सी.ए.टी.सी.)<br>आग लिया ।<br>Participated in Combined Annual Training Camp ALCAIC<br>National Cadet Corps. |
| रथान<br>Place Madhovnagor From 08 Jon 2022 To 07 Jan 2022                                                                                                          |
| शिबिर में इनका आचरण संतोषजनक / उत्तम / श्रेष्ठ / रहा ।<br>His / Her conduct during the camp has been Satisfictory / Gold / Exemplary.                              |
| Special Achievement Best in 22111                                                                                                                                  |
| Place: Madhavnagar                                                                                                                                                 |
| दिनांक<br>Dale: 07 Jan 4022                                                                                                                                        |