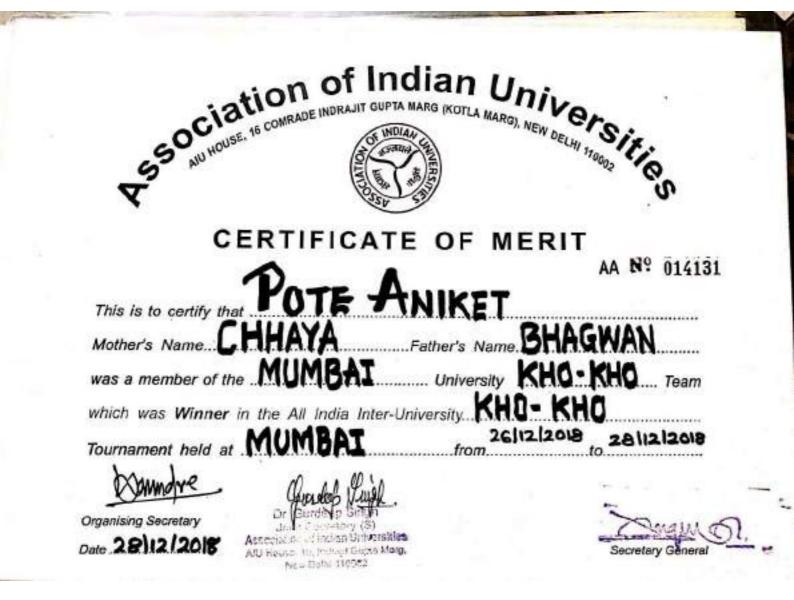

लयात अगुणी महाविद्यालया अंतर्गत आयोजित करण्यात आलेल्या एक दिवसीय कार्यशाळा शुक्रवार दि . २०/०५/२०२२ इ. रोजी आयोजित करण्यात आली आहे. तरी या कार्यशाळेस आपण प्रमुख वक्ते म्हणून उपस्थित राहून 'क्रिंडा मधून सर्वागिंण विकास' या विषयावर मार्गदर्शन करावे . हि विनंती

कळावे.

Reg. No. AAH/2479

आपला विश्वास

Mhaisal Mahavidyalaya, Mhaisal. Tal.-Miraj, Dist.-Sangli.



महाराष्ट्र शासन Shivchattrapati state sports award शिवद्यन्नपती राज्य क्रीडा पुरस्कार

श्री. अनिकेत भगवान पीटे, मुंबई उपनगर

यांना खी खी या खेळ प्रकारामध्ये सन २०१७–१८ चा महाराष्ट्र राज्याचा

सर्वोत्कृष्ट खेळाडू

म्हणून हा पुरस्कार प्रदान करण्यात येत आहे.

दिनांक : १७ फेब्रुवारी २०१९

स्थळ : मुंबई

(maile na) विनोद तावडे

विनाद तावड पंत्री, शालेव शिक्षग, क्रीडा व युवक कल्पाण

देवेंद्र फंडणवीस मुख्यमंत्री





Scanned with CamScanner



tion of Indian Universities socia AUU HOUSE, 16 COMIRADE INDRAJIT GUPTA MARG (KOTLA MARG), NEW DELHI 110002 CERTIFICATE OF MERIT AB Nº 012062 This is to certify that POTE ANIKET Mother's Name. CHHAYA Father's Name. BHAGWAN which was Runners-up in the All India Inter-University KHO-KHO (MEN) Tournament held at vidyasager University from 02-03-2012to 66-03-2017 Organising Secreter ports (livision) **Organising Secretary** Amociation of Indian Universit Date .... 16. Kotla Road, New Delhi-11000. Secretary General All India Inter University Kho-Kho Tournament 2016-17

Scanned with CamScanner

# AC Nº 011584 Mother's Name CUMANA Tothe ANIKET Mother's Name CUMANA Tothe ANIKET Mother's Name CUMANA Father's Name B.4AGuan Was a member of the Mother I University KHO - KHO (Hex) Team which secured