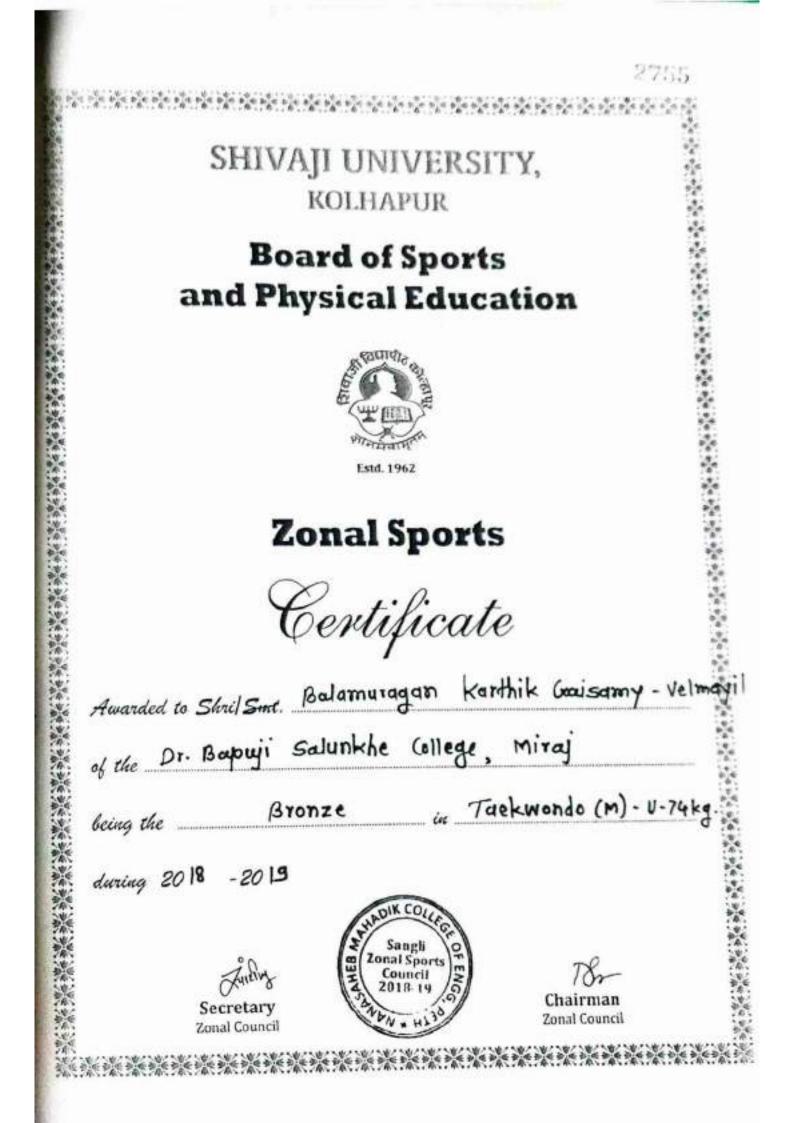

ing the Runner-Up in Wrestling (M) [U-55) during 2018 -2019 Chairman Secretary Zonal Council Zonal Counci

2561SHIVAJI UNIVERSITY, KOLHAPUR **Board of Sports** and Physical Education Estd. 1962 Zonal Sports Certificate Awarded to Shril Sme. Khot Atul Dilip - Shobha of the Dr. Bapuji Salunkhe College, Miraj being the Rummer - Up in Wrestling (M) [65-70] (Free style) during 2018 -2019 Sangli nal Spor Council Chairman Zonal Counci Zonal Council



臺灣臺臺臺臺臺臺臺臺臺臺臺臺臺臺臺臺臺臺臺臺臺臺臺臺臺臺臺臺臺臺臺臺臺

2561

#### SHIVAJI UNIVERSITY, KOLHAPUR

#### Board of Sports and Physical Education



#### **Zonal Sports**

Certificate

Acourded to Shril Smit. Bandgar Vipul Mahader - Suman of the Dr. Bapuji Salunkhe College, Miraj. Third (Free style) being the ..... during 2018 -2019 Chairman Zonal Council Zonal Council









To, The Principal, Shikshan Maharshi Dr. Bapuji Salunkhe College, MIRAJ-416 410, Tal. Miraj, Dist. Sangli.

Subject: Combined Practice Camp for All India Inter University Basebali (M) Tournament 2021-22.

Sir/Madam,

I am to inform you that the following player/s from your College has/have been choosed to attend the Combined Practice to be held at the University Ground/Gymnasium Hall/Courts/etc. The selection committee will meet once again and finally select the University team. All India Inter University Baseball (M) Tournament will be held at Savitribai Phule Pune University, Pune, Venue- T. C. College, Beramati, Dist-Pune from 14/03/2022 to 18/03/2022.

गुजावर फरदिन इस्माईल 1.

The selected player/s will be given a combined practice under the guidance of an expert. In this connect