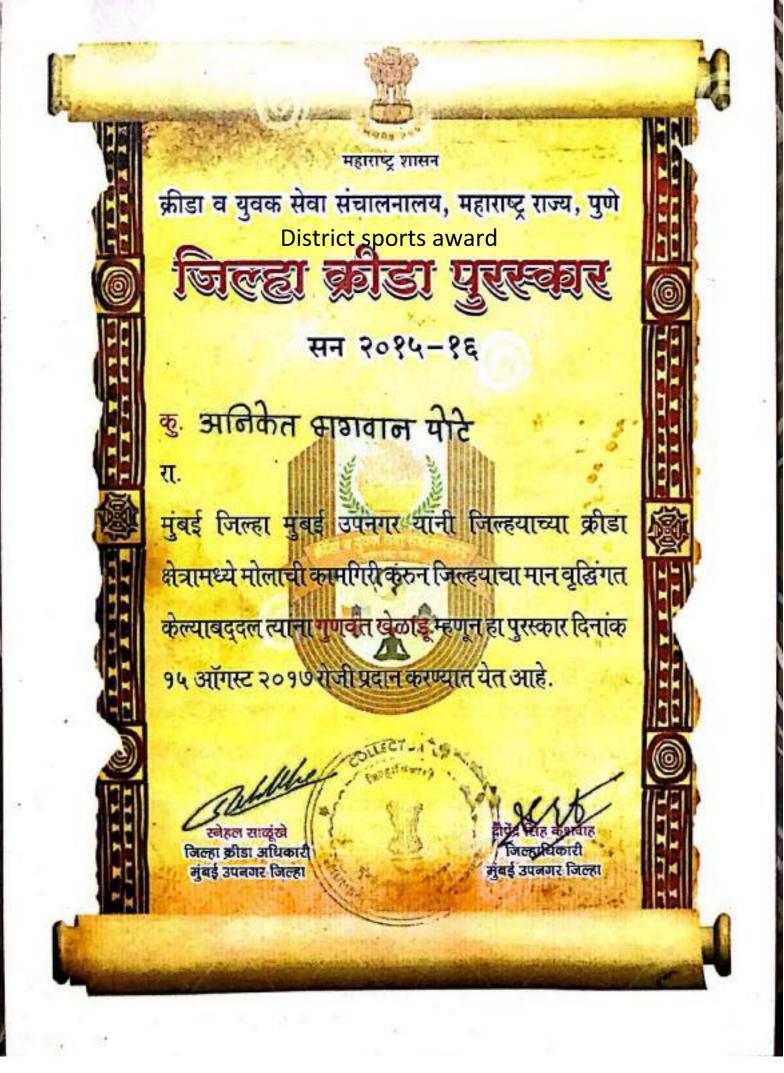

त विषयानुरूप आपल्या महाविद्यालयात अगुणी महाविद्यालया अंतर्गत आयोजित करण्यात आलेल्या एक दिवसीय कार्यशाळा शुक्रवार दि . २०/०५/२०२२ इ. रोजी आयोजित करण्यात आली आहे. तरी या कार्यशाळेस आपण प्रमुख वक्ते म्हणून उपस्थित राहून 'क्रिंडा मधून सर्वागिंण विकास' या विषयावर मार्गदर्शन करावे . हि विनंती

कळावे.

Reg. No. AAH/2479

आपला विश्वास

Mhaisal Mahavidyalaya, Mhaisal. Tal.-Miraj, Dist.-Sangli.



महाराष्ट्र शासन Shivchattrapati state sports award शिवद्यन्नपती राज्य क्रीडा पुरस्कार

श्री. अनिकेत भगवान पीटे, मुंबई उपनगर

यांना खी खी या खेळ प्रकारामध्ये सन २०१७–१८ चा महाराष्ट्र राज्याचा

सर्वोत्कृष्ट खेळाडू

म्हणून हा पुरस्कार प्रदान करण्यात येत आहे.

दिनांक : १७ फेब्रुवारी २०१९

स्थळ : मुंबई

(maile na) विनोद तावडे

विनाद तावड पंत्री, शालेव शिक्षग, क्रीडा व युवक कल्पाण

देवेंद्र फंडणवीस मुख्यमंत्री





Scanned with CamScanner



tion of Indian Universities socia AUU HOUSE, 16 COMIRADE INDRAJIT GUPTA MARG (KOTLA MARG), NEW DELHI 110002 CERTIFICATE OF MERIT AB Nº 012062 This is to certify that POTE ANIKET Mother's Name. CHHAYA Father's Name. BHAGWAN which was Runners-up in the All India Inter-University KHO-KHO (MEN) Tournament held at vidyasager University from 02-03-2012to 66-03-2017 Organising Secreter ports (livision) **Organising Secretary** Amociation of Indian Universit Date .... 16. Kotla Road, New Delhi-11000. Secretary General All India Inter University Kho-Kho Tournament 2016-17

Scanned with CamScanner

# AC Nº 011584 Mother's Name CUMANA Tothe ANIKET Mother's Name CUMANA Tothe ANIKET Mother's Name CUMANA Father's Name B.4AGuan Was a member of the Mother I University KHO -