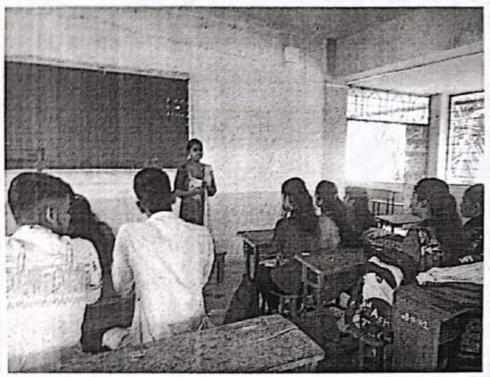

#### शिक्षणमहर्षी डॉ. बापूजी साळुंखे महाविद्यालय, मिरज सांस्कृतिक विभाग नोटीस

दि. ०१/१०/२०२२

महाविद्यालयातील सिनिअर विभागातील सर्व विद्यार्थिनींना सूचित करण्यात येते की, सांस्कृतिक विभागाच्यक्षतीने नवरात्रीनिमित्त सोमवार दिनांक ०३/१०/२०२२ रोजी सकाळी ठिका १०.०० ते १२.०० या वेळेत विद्यार्थिनींसाठी दांडियाचे आयोजन केले आहें. तरी सर्व विद्यार्थिनींनी कार्यक्रमास उपस्थित राहावे.

स्थळ: संस्थामाता श्रीमती सुशीलादेवी साळुंखे सभागृह

सांस्कृतिक विभाग प्रमुख

(प्रा. डॉ. सतीश घाटगे) शिक्षणमहर्षी डॉ. बापूजी साळुंखे महाविद्यालय, मिरज. (जि. सांगती)

श्री स्वामी विवेकानंद शिक्षणसंस्था, कोल्हापूर संचलित,

#### शिक्षणमहर्षी डॉ. बापूजी साळुंखे महाविद्यालय, मिरज सांस्कृतिक विभाग नोटीस

दि. ०१/१०/२०२२

महाविद्यालयातील सिनिअर विभागातील सर्व विद्यार्थिनींना सूचित करण्यात येते की, सांस्कृतिक विभागाच्यावतीने नवरात्रीनिमित्त सोमवार दिनांक ०३/१०/२०२२ रोजी सकाळी ठिक १०.०० ते १२.०० या वेळेत विद्यार्थिनींसाठी दांडियाचे आयोजन केले आहे. तरी सर्व विद्यार्थिनींनी कार्यक्रमास उपस्थित राहावे.

स्थळः संस्थामाता श्रीमती सुशीलादेवी साळुंखे सभागृह

(प्रा. सौ. स्वाती हाके) सांस्कृतिक विभाग प्रमुख (प्रा. डॉ. सतीश घाटगे) प्र. प्रावार्य, शिक्षणमहर्षी डॉ. बापूजी साळुंखे महाविद्यालय, मिरज. (जि. सांगली)

#### शिक्षणमहर्षी डॉ. बापूजी साळुंखे महाविद्यालय, मिरज,

नवरात्री निमित्त सांस्कृतिक विभाग आयोजित दांडिया

नवरात्री निमित्त सांस्कृतिक विभाग आयोजित दांडिया उपक्रमामध्ये सहभागी विद्यार्थीनी

दिनांक:-१०/०८/२०२२.