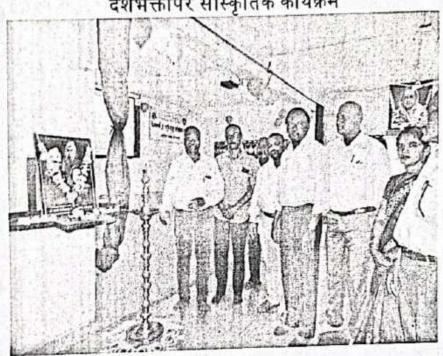

स्वराज्य(स्वातंत्र्याचा अमृत)महोत्सव निमित्त आयोजित देशभक्तीपर सांस्कृतिक कार्यक्रम

स्वातंत्र्याचा अमृत महोत्सव निमित्त आयोजित देशभक्तीपर सांस्कृतिक कार्यक्रम प्रसंगी दीपप्रज्वलन करताना महाविद्यालयाचे प्राचार्य प्रो. डॉ. सतीश घाटगे व प्राध्यापक