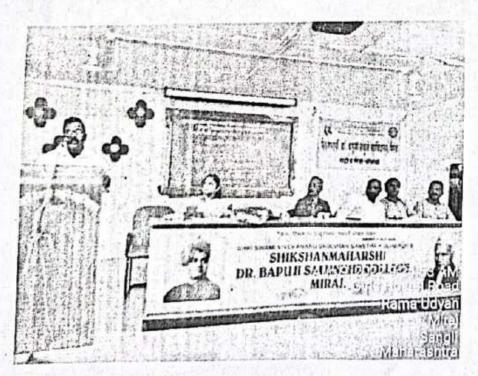

देशभक्तीपर सांस्कृतिक कार्यक्रम प्रसंगी अध्यक्षीय मनोगत व्यक्त करताना प्राचार्य प्रो. डॉ. सतीश घाटगे