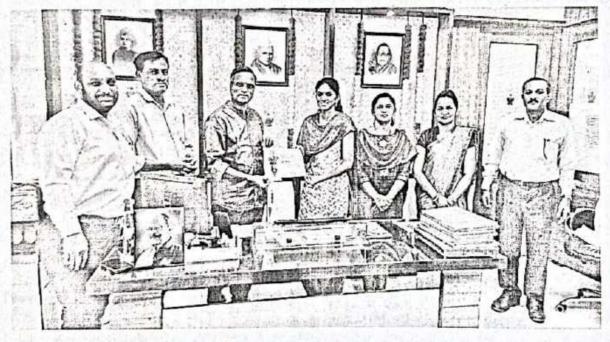

## "भारतीय अर्घळ्यवरळा सक्षस्थिती" एकिदवसीय कार्घशाना दितीय सन

द्विनीय सन्नारों मार्गदर्शक प्रा.डॉ. राजेंद्र जेब्द्र यांचे स्वानात कुरताना डॉ. ग्रानिल सन्ने

सौ. स्वाती प्रदिपकुमार हाके विभाग प्रमुख, अर्थशास्त्र विभाग शिक्षणमहर्षी डॉ. वापूजी साळुंखे महाविद्यालय, मिरज. दि. ३०/११/२०१९.