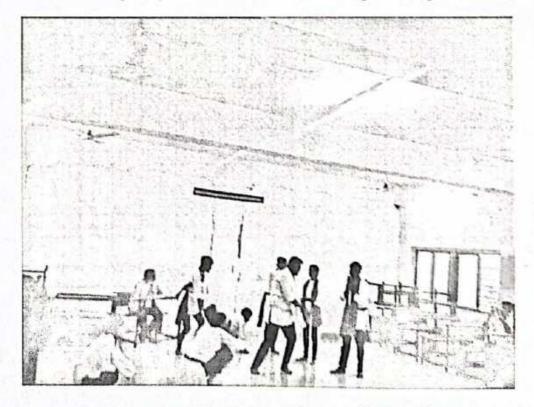

# सांस्कृतिक विभाग आयोजित रवशाल्य (स्वातंत्र्याचा अमृत)महोत्सव निमित्त आयोजित देशभक्तीपर सांस्कृतिक कार्यक्रम

देशभक्तीपर सांस्कृतिक कार्यक्रमास उपस्थित प्राध्यापक, प्रशासकीय कर्मचारी व विद्यार्थी

संविधानाचे कीर्तन ही लघुनांटिका सादर करताना विद्यार्थी

## सांस्कृतिक विभाग आयोजित स्वराज्य (स्वातंत्र्याचा अमृत)महोत्सव निमित्त आयोजित देशभक्तीपर सांस्कृतिक कार्यक्रम

देशभक्तीपर नृत्य सादर करताना कु. रचना कुलकर्णी

देशभ्क्तीपर गीताचे समूह गायन करताना विद्यार्थी