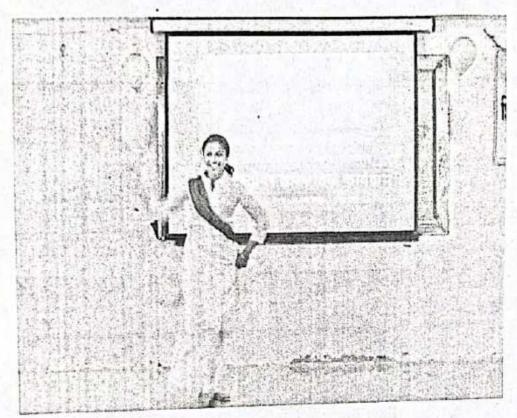

# सांस्कृतिक विभाग आयोजित रवशाल्य (स्वातंत्र्याचा अमृत)महोत्सव निमित्त आयोजित देशभक्तीपर सांस्कृतिक कार्यक्रम

देशभक्तीपर सांस्कृतिक कार्यक्रमास उपस्थित प्राध्यापक, प्रशासकीय कर्मचारी व विद्यार्थी

संविधानाचे कीर्तन ही लघुनांटिका सादर करताना विद्यार्थी

## सांस्कृतिक विभाग आयोजित स्वराज्य (स्वातंत्र्याचा अमृत)महोत्सव निमित्त आयोजित देशभक्तीपर सांस्कृतिक कार्यक्रम

देशभक्तीपर नृत्य सादर करताना कु. रचना कुलकर्णी

देशभ्क्तीपर गीताचे समूह गायन करताना विद्यार्थी