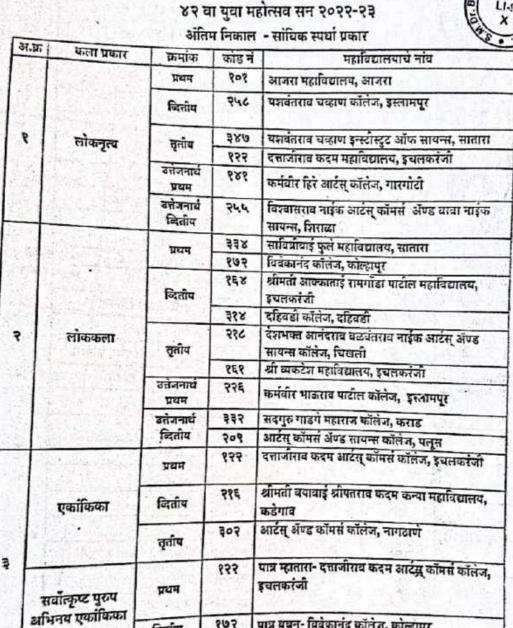

|
|      | 1200               | गृतीय             | 978 | गणपतराव आरवाडे कॉलेज ऑफ कॉमर्स सांगली                                      |
|      |                    | प्रथम             | १७२ | विवेकानंद कॉलेज, कोल्हापूर                                                 |
| 20   | वक्तृत्व (इंग्रजी) | विसीय             | 340 | गर्दमेंट कॉलेज ऑफ इंजि., कराड                                              |
| ,-   |                    | यृतीय             | १५६ | शिवाजी विद्यापीठ, कोल्हापूर                                                |



प्रभावी प्राप्तार्थ श्रीमंत बाबासाहेब देशमुख महाविद्यालग आटपाडी, ित. गांगली



# विद्यार्थी विकास शिवाजी विद्यापीट, कोल्हापुर

श्रीमंत वावासाहेय देशमुख महाविद्यालय, आटपाडी

ता. आटपाडी जि. सांगली यांच्या संयुक्त विद्यमाने आयोजित

४२ वा युवा महोत्सव सन २०२२-२३



१७२

388

व्दितीय

तृतीप







सर्वात्कृष्ट स्त्री अभिनय एकांकिका

लपुनारीव

Scanned with CamScanner

पात्र ययन- विवेकानंद कॉलेन, कोल्हापूर

पात्र पद्या - एत्रपती जिवाजी कॉलेज, सातारा



|     | and the second