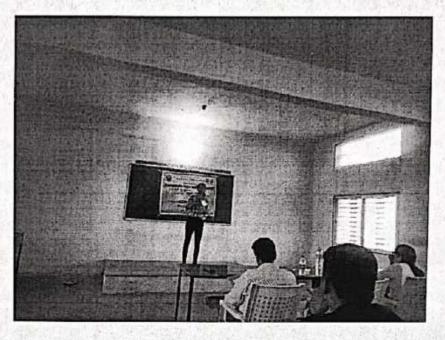

#### Report

30/01/2021

A Guest Lecture on "The Role of Government in the process of women Empowerment" was organized by Internal Complaint Committee and Women Empowerment Cel Ion Saturday 30 January 2021 the chief guest Shri. D. S. Kumbhar Tahsildar, Miraj discuss about how the Government of India has taken enough initiative to promote women empowerment by introducing different schemes and policies Principal Dr. Subhash Shelake gave the presidential address, Dr. L.A. Patil introduced the event by explaining Objectives of Women Empowerment Cell and Internal Complaint Committee Dr.P.G. Patil proposed vote of thanks whereas Mrs. S.S. Patil and Mrs. A.S. Sutar compared the event.

Students and the staff took benefit of the lecture. Shri Namdev Bhosale handled the technical matter.

Dr. P.G. Patil

Chairman

(Women Empowerment Cell)

Incharge Principal, Shikshanmaharshi Dr. Bapuji Salunkho College, Miraj.