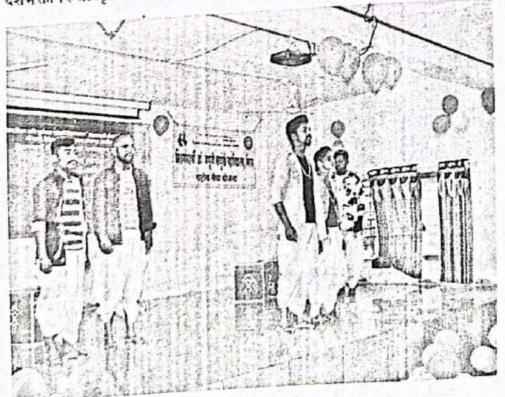

स्वराज्य(स्वातंत्र्याचा अमृत)महोत्सव निमित्त आयोजित देशभक्तीपर सांस्कृतिक कार्यक्रम

स्वातंत्र्याचा अमृत महोत्सव निमित्त आयोजित देशभक्तीपर सांस्कृतिक कार्यक्रम प्रसंगी दीपप्रज्वलन करताना महाविद्यालयाचे प्राचार्य प्रो. डॉ. सतीश घाटगे व प्राध्यापक

देशभक्तीपर सांस्कृतिक कार्यक्रम प्रसंगी अध्यक्षीय मनोगत व्यक्त करताना प्राचार्य प्रो. डॉ. सतीश घाटगे