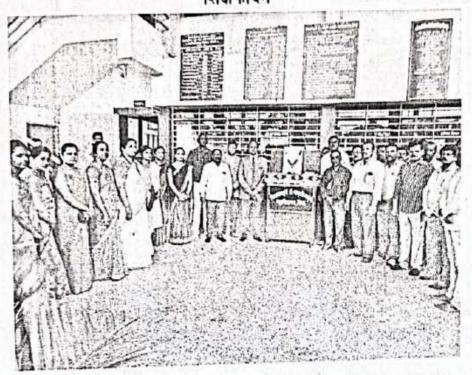

## "भारतीय अर्घळ्यवरळा सक्षस्थिती" एकिदवसीय कार्घशाना दितीय सन

द्विनीय सन्नारों मार्गदर्शक प्रा.डॉ. राजेंद्र जेब्द्र यांचे स्वानात कुरताना डॉ. ग्रानिल सन्ने

सौ. स्वाती प्रदिपकुमार हाके विभाग प्रमुख, अर्थशास्त्र विभाग शिक्षणमहर्षी डॉ. वापूजी साळुंखे महाविद्यालय, मिरज. दि. ३०/११/२०१९.