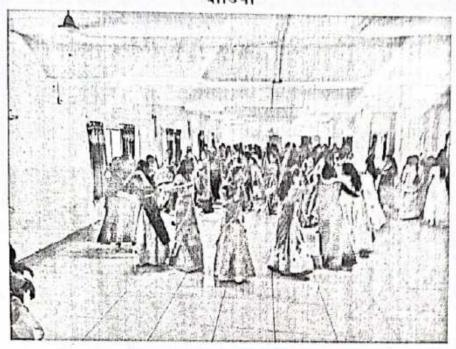

#### शिक्षणमहर्षी डॉ. बापूजी साळुंखे महाविद्यालय, मिरज,

नवरात्री निमित्त सांस्कृतिक विभाग आयोजित दांडिया

नवरात्री निमित्त सांस्कृतिक विभाग आयोजित दांडिया उपक्रमामध्ये सहभागी विद्यार्थीनी

दिनांक:-१०/०८/२०२२.