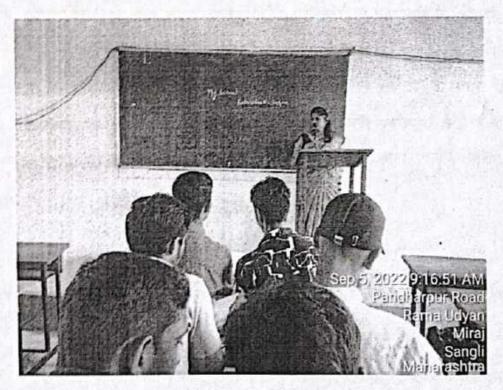

प्रति,

मा. प्राचार्य,

शिक्षणमहर्षी डॉ. बापूजी साळुंखे महाविद्यालय,

मिरज.

विषय :- देशभक्तीपर सांस्कृतिक कार्यक्रम आयोजित करण्यास परवानगी मिळणेबाबत .....

महोदय,

आपल्या महाविद्यालयातील सांस्कृतिक विभाग, राष्ट्रीय सेवा योजना व राष्ट्रीय छात्र सेना यांच्या सयुंक्त विद्यमाने 'स्वराज्य महोत्सव उपक्रमांतर्गत' शनिवार दि. १३ ऑगस्ट २०२२ रोजी सकाळी ठीक ११:०० वाजता देशभक्तीपर सांस्कृतिक कार्यक्रम आयोजित करण्याचे योजिले आहे. तरी सदर कार्यक्रमाच्या आयोजनास आपली परवानगी मिळावी ही विनंती,

कळावे,

आपली विश्वासू,

सौ. एस. पी. हाके

सांस्कृतिक विभाग प्रमुख

"शान, विशान आणि सुसंस्कार यांसाठी शिक्षणप्रसार"
-शिक्षणमहर्षी डॉ. बापूजी सार्कुले
थी. स्वाभी विवेकानंव शिक्षण संस्था, कोल्हापूर संचलित
शिक्षणमहर्षी डॉ. बापूजी सार्कुले महाविद्यालय, मिरज

#### नोटीस

विनांवा :१२/०८/२०२२

महाविद्यालयातील किनष्ठ व वरिष्ठ विभागातील सर्व प्राध्यापक, प्रशासकीय कर्मचारी व सर्व विद्यार्थी यांना कळिवणेत येते की, स्वराज्य महोत्सव उपक्रमांतर्गत सांस्कृतिक विभाग, राष्ट्रीय सेवा योजना व राष्ट्रीय छात्र सेना यांच्या सर्युक्त विद्यमाने शनिवार दि. १३ ऑगस्ट २०२२ रोजी सकाळी ठीक ११:०० बाजता देशभक्तीपर सांस्कृतिक कार्यक्रमाचे आयोजन केले आहे. तरी सदर कार्यक्रमासाठी सर्वांनी वेळेवर उपस्थित रहावे.

(प्रो. डॉ. सतीश घाटगे ) प्र. प्राधार्य, त्राक्षणमहर्षी डॉ. बापूजी शार्कुखे महाविद्यालय, भिरज. (जि. सांगली)

"ज्ञान, विज्ञान आणि सुसंस्कार यांसाठी शिक्षणप्रसार" -शिक्षणमहर्षी डॉ. बापूजी साळुंखे श्री स्वामी विवेकानंद शिक्षण संस्था, कोल्हापूर संचलित शिक्षणमहर्षी डॉ. बापूजी साळुंखे कॉलेज, मिरज

सांस्कृतिक विभाग, राष्ट्रीय सेवा योजना व राष्ट्रीय छात्र सेना आयोजित स्वराज्य महोत्सवानिमित्त ·देशभक्तीपर सांस्कृतिक कार्यक्रम<sup>,</sup> कार्यक्रमपत्रिका

• प्रतिमापूजन

:मान्यवरांच्या हस्ते

• प्रास्ताविक व स्वागत

:सौ. एस. पी. हाके

• अध्यक्षीय मनोगत

:मा. प्रो. डॉ. सतीश घाटगे

आभार

ःप्रा.सुहास वाघमोडे

• सूत्रसंचालन

:प्रा.जोतिराम आंबवडे

शनिवार दि. १३/०८/२०२२, सकाळी ११.००

स्थळ : संस्थामाता श्रीमती सुशीलादेवी साळुंखे सभागृह

"ज्ञान,विज्ञान आणि सुसंस्कार यांसाठी शिक्षणप्रसार" -शिक्षणमहर्षी डॉ. बापूजी साळुंखे

श्री.स्वामी विवेकानंद शिक्षण संस्था, कोल्हापूर संचलित शिक्षणमहर्षी डॉ.बापूजी साळुंखे महाविद्यालय, मिरज सांस्कृतिक विभाग आयोजित

स्वराज्य(स्वातंत्र्याचा अमृत)महोत्सव निमित्त आयोजित देशभक्तीपर सांस्कृतिक कार्यक्रम

स्वातंत्र्याचा अमृत महोत्सव निमित्त आयोजित देशभक्तीपर सांस्कृतिक कार्यक्रम प्रसंगी दीपप्रज्वलन करताना महाविद्यालयाचे प्राचार्य प्रो. डॉ. सतीश घाटगे व प्राध्यापक

देशभक्तीपर सांस्कृतिक कार्यक्रम प्रसंगी अध्यक्षीय मनोगत व्यक्त करताना प्राचार्य प्रो. डॉ. सतीश घाटगे