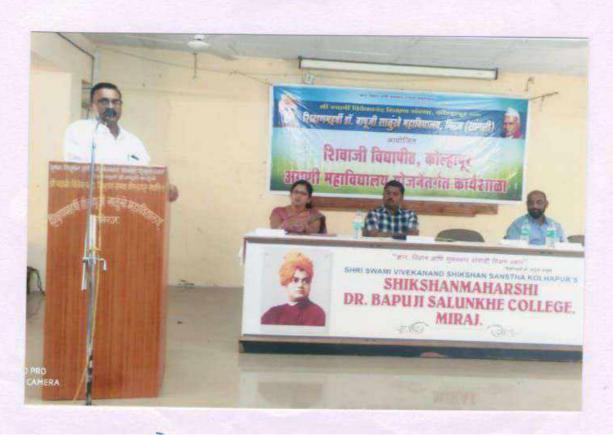

## "भारतीय अर्घळ्यवरळा सक्षस्थिती" एकिदवसीय कार्घशाना दितीय सन

द्विनीय सन्नारों मार्गदर्शक प्रा.डॉ. राजेंद्र जेब्द्र यांचे स्वानात कुरताना डॉ. ग्रानिल सन्ने

सौ. स्वाती प्रदिपकुमार हाके विभाग प्रमुख, अर्थशास्त्र विभाग शिक्षणमहर्षी डॉ. वापूजी साळुंखे महाविद्यालय, मिरज. दि. ३०/११/२०१९.