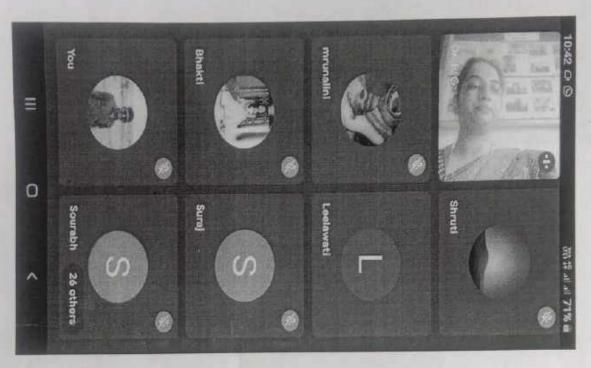

#### Notice

All the students of this college are hereby informed that a Online Workshop on "Shaurya Jagran" by Mrs. Dr. Mrunalini Bhosale is organized by 'Women Empowerment Cell' on Thursday, 20/01/2022 at 10:30 a.m.

#### Invitation

Dear Madam,

It gives us immense pleasure to invite you as a chief guest for the Online Workshop on "Shaurya Jagran" organized by Women Empowerment Cell in our college on Thursday 20th January 2022 at 10.30 a.m.

#### Programme

Date: - 20/01/2022

· Introduction : Dr. P. G. Patil

: Dr. Mrunalini Ashok Bhosale Chief Guest

: Prin. Dr. J.L. Bhosale Chairperson (Shikshanmaharshi Dr.Bapuji Salunkhe College, Miraj)

Vote of Thanks: Mrs. S. P. Hake

Introduction of Workshop by Dr. P. G. Patil

Hon. Recourse person Dr. Mrunalini Bhosale delivered a lecture

"Dissemination of Education for Knowledge, Science and Culture" -Shikshanmaharshri Dr. Bapuji Salunkhe

Women Empowerment Cell & Internal Quality Assurance Cell arranged a workshop on Shourya Jagran. Hon. Chief Guest Dr. Mrunalini Bhosale, Sangli was the resource person for the same.

Hon. Chief Guest motivated the students by giving examples of various successful working women in various sectors. Students were provided knowledge about the how to grab opportunities and lead ahead in today's scenario.