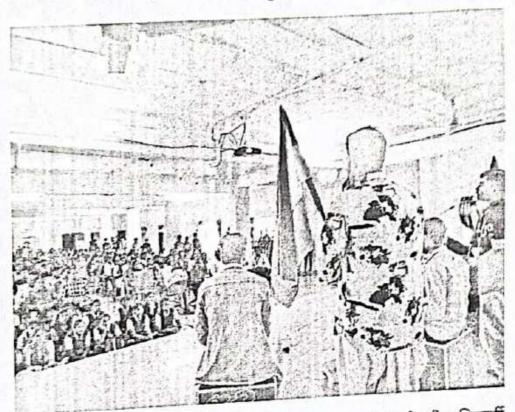

# सांस्कृतिक विभाग आयोजित रवशाल्य (स्वातंत्र्याचा अमृत)महोत्सव निमित्त आयोजित देशभक्तीपर सांस्कृतिक कार्यक्रम

देशभक्तीपर सांस्कृतिक कार्यक्रमास उपस्थित प्राध्यापक, प्रशासकीय कर्मचारी व विद्यार्थी

संविधानाचे कीर्तन ही लघुनांटिका सादर करताना विद्यार्थी