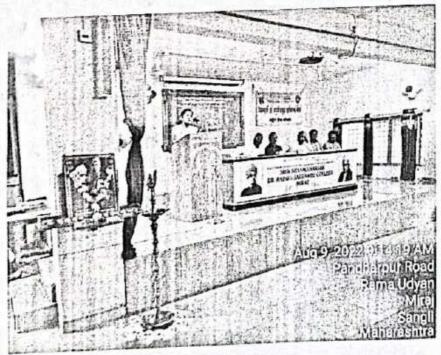

स्वराज्य(स्वातंत्र्याचा अमृत)महोत्सव निमित्त आयोजित देशभक्तीपर सांस्कृतिक कार्यक्रम

स्वातंत्र्याचा अमृत महोत्सव निमित्त आयोजित देशभक्तीपर सांस्कृतिक कार्यक्रम प्रसंगी दीपप्रज्वलन करताना महाविद्यालयाचे प्राचार्य प्रो. डॉ. सतीश घाटगे व प्राध्यापक

देशभक्तीपर सांस्कृतिक कार्यक्रम प्रसंगी अध्यक्षीय मनोगत व्यक्त करताना प्राचार्य प्रो. डॉ. सतीश घाटगे

# सांस्कृतिक विभाग आयोजित रवशाल्य (स्वातंत्र्याचा अमृत)महोत्सव निमित्त आयोजित देशभक्तीपर सांस्कृतिक कार्यक्रम

देशभक्तीपर सांस्कृतिक कार्यक्रमास उपस्थित प्राध्यापक, प्रशासकीय कर्मचारी व विद्यार्थी

संविधानाचे कीर्तन ही लघुनांटिका सादर करताना विद्यार्थी

## सांस्कृतिक विभाग आयोजित स्वराज्य (स्वातंत्र्याचा अमृत)महोत्सव निमित्त आयोजित देशभक्तीपर सांस्कृतिक कार्यक्रम

देशभक्तीपर नृत्य सादर करताना कु. रचना कुलकर्णी

देशभ्क्तीपर गीताचे समूह गायन करताना विद्यार्थी