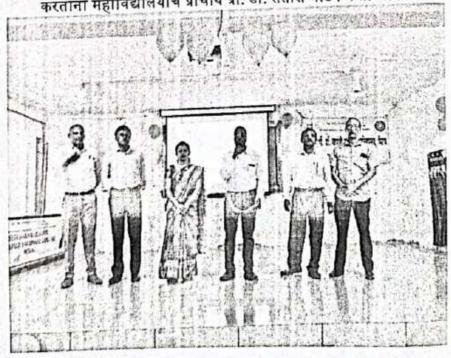

देशभक्तीपर सांस्कृतिक कार्यक्रम प्रसंगी अध्यक्षीय मनोगत व्यक्त करताना प्राचार्य प्रो. डॉ. सतीश घाटगे