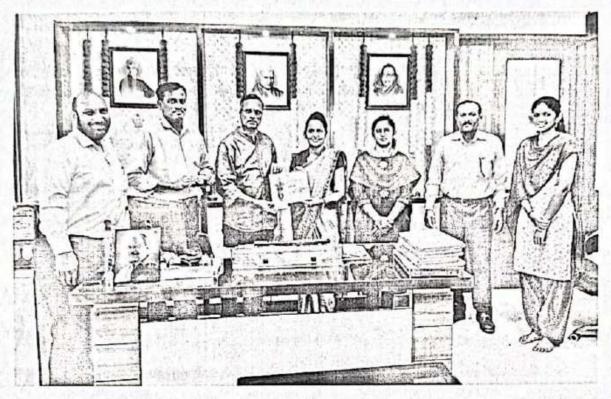

## "भारतीय अर्घळ्यवरळा सक्षस्थिती" एकिदवसीय कार्घशाना दितीय सन

द्विनीय सन्नारों मार्गदर्शक प्रा.डॉ. राजेंद्र जेब्द्र यांचे स्वानात कुरताना डॉ. ग्रानिल सन्ने

सौ. स्वाती प्रदिपकुमार हाके विभाग प्रमुख, अर्थशास्त्र विभाग शिक्षणमहर्षी डॉ. वापूजी साळुंखे महाविद्यालय, मिरज. दि. ३०/११/२०१९.