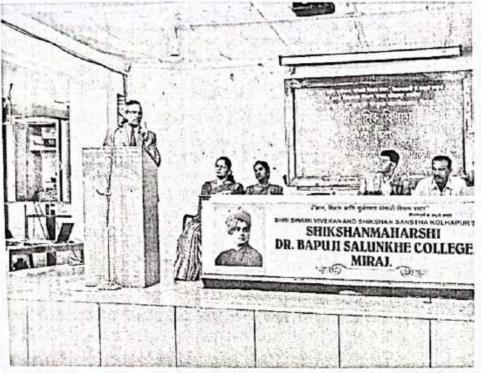

#### SHIKSHANMAHARSHI DR. BAPUJI SALUNKHE COLLEGE, MIRAJ.

On the occasion of Birth Centenary year of Shikshanmaharshi Dr. Bapuji Salunkhe (2018-19)

One Day Multidisciplinary National Seminar

Organized by

'Women Empowerment Cell'

On

Women Empowerment and Sustainable Development : A Perspective

On Monday, 18th February 2019 Sponsored by

Western Regional Centre

Indian Council of Social Science Research (ICSSR), Mumbai.