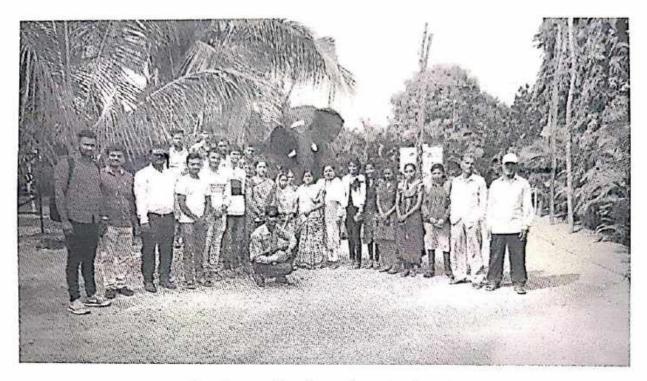

#### अभ्यास सहल 'बळीराजा कृषी पर्यटन केंद्र',मालगाव दि. ०५/१२/२०१९

अभ्यास सहलीमध्ये सहभागी अर्थशास्त्र विभागाचे विद्यार्थी व प्राध्यापक

विद्यार्थ्यांना माहित्री देताना पर्यटन केंद्राचे संचालक

"जान,विज्ञान आणि सुसंस्कार यांसाठी शिक्षणप्रसार"

महाविद्यालयातील अर्थशास्त्र विभागाच्यावतीने गुरुवार दि. ०५/१२/२०१९ रोजी 'बळीराजा कृषी पर्यटन केंद्र', मालगाव येथे अभ्यास सहलीचे आयोजन करण्यात आले होते. महाविद्यालयातील विद्यार्थ्यांना कृषी पर्यटन या उदयोनमुख संकल्पनेची माहिती मिळावी यासाठी या सहलीचे आयोजन करण्यात आले. कृषी पर्यटन केंद्राचे संचालक श्री. अशोक तवटे यांनी विद्यार्थ्यांना सहलीदरम्यान सेंद्रिय शेती, सेंद्रिय गुळ निर्मिती प्रकल्प, सेंद्रिय शेतमाल विपणन पद्धती, गोशाळा, ईम् पालन, ससे पालन, कंपोस्ट खत निर्मिती प्रकल्प, दुर्मिळ वृक्ष, फळांच्या व फुलांच्या विविध देशी - डोंगरी जाती, नक्षत्र वन आदींबाबत सविस्तर माहिती दिली. या सहली मध्ये विद्यार्थ्यांनी बोटिंग, बैलगाडी सफर या बरोबरच रानमेवा तसेच उत्तम अल्पोपहरचाही आनंद लुटला.

महाविद्यालयाचे प्राचार्य डॉ. उदयसिंह मानेपाटील यांच्या प्रेरणेने आयोजित सदर सहलीमध्ये महाविद्यालयातील अर्थशास्त्र विषयाचे १४ विद्यार्थी, विभागप्रमुख सौ. स्वाती हाके, प्रा. संजय पाटील, डॉ. संपदा टीपकुर्ले व प्रा. राहुल बनसोडे सहभागी झाले होते.