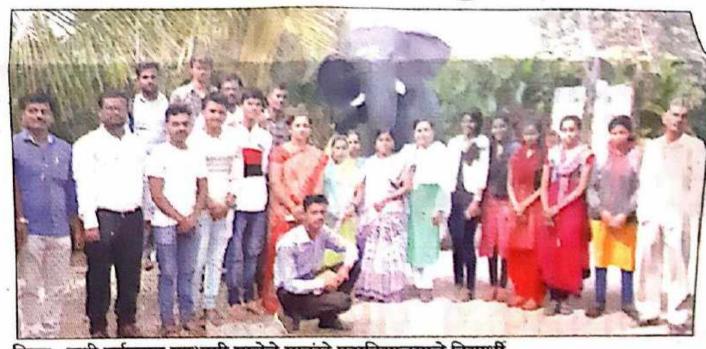

# साळुंखे महाविद्यालयाच्या विद्यार्थ्यांचे कृषी पर्यटन

प्रतिनिधी

जागतिक मृदा दिनाचे औचित्य साधून शिक्षणमहर्षी डॉ. बापूजी साळुंखे महाविद्यालयातील अर्थशास्त्र विभागाच्या विद्यार्थ्यांनी कृषी पर्यटनाचा अभिनव उपक्रम राबविला. यामध्ये विद्यार्थ्यांना शेतीविषयक विविध माहिती देण्यात आली.

साळुंखे महाविद्यालयाच्या वतीने अर्थशास्त्र विभागातील विद्यार्थ्याची मालगांव येथील बळीराजा कृषी पर्यटन केंद्र येथे अभ्यास सहल काढण्यात आली. सहली दरम्यान सेंद्रिय शेती, सेंद्रिय शेतमाल मार्केट, सेंद्रिय गूळ निर्मिती प्रक्रिया, विविध प्रकारच्या नैसर्गिक वनस्पती संवर्धन व महत्व तसेच नक्षत्र वन, मसाले पिके, ईमु पालन, ससे पालन, बदक पालन याची माहिती विद्यार्थ्याना दिली

मिरज : कृषी पर्यटनात सहभागी झालेले साळुंखे महाविद्यालयाचे विद्यार्थी.

आले होते. या अभ्यास सहलीचे आयोजन प्राचार्य डॉ. यू आर. माने पाटील यांच्या मार्गदर्शनाखाली अर्थशास्त्र विभागप्रमुख प्रा. एस. पी. हाके, प्रा एस. एम पाटील, प्रा डॉ. एस. एस. टीपकुर्ले, प्रा. आर. यू बनसोडे यांनी केले.