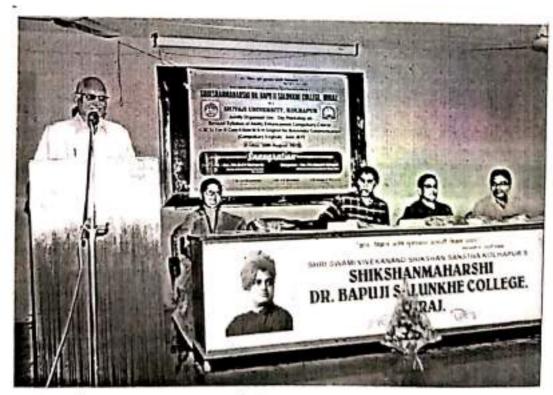

श्री.स्वामी विवेकानंद शिक्षणसंस्था कोल्हापूर संचलित, शिक्षणमहर्षी डॉ. बापूजी साळुंखे महाविद्यालय, मिरज.

अग्रणी महाविद्यालय योजनेंतर्गत इतिहास विभाग आयोजित

एकदिवसीय कार्यशाळा

स्थानिक इतिहासलेखनाचे महत्व

दि. ०६ फेब्रुवारी २०२०

#### शिक्षणमहर्षी डॉ. बापूजी साळुंखे महाविद्यालय, मिरज इतिहास विभाग आयोजित

#### शिवाजी विद्यापीठ, कोल्हापूर अग्रणी महाविद्यालय योजनेंतर्गत कार्यशाळा स्थानिक इतिहासल्देखनाचे महत्त्व

गुरूवार, दि. ०६ फेब्रुवारी, २०२०