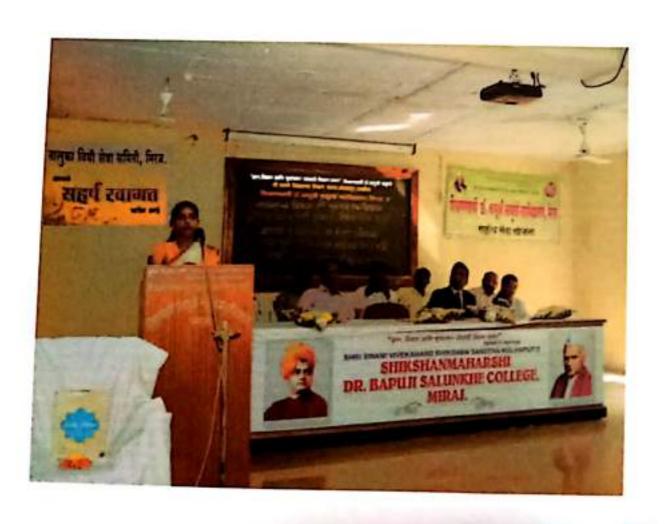

Atthis time demonstration of EVM and VVPAT machine was shown to the students and teacher. The newly registered voters participated spontaneously. At this time, main trainer M.M. Rasal, R.R. Malgave, S.P.Kale, Aftaf Mulla, Head of the Dept. Of Political Science Prof. T.S. Bhande, Prof. V.S.Salunkhe, Prof. Dr. Satish Desai Dr. Archana jadhav, Prof. Pawar Madam & Dr. J.S. Deshmukh were present. The program ended with vote of thanks by Dr Sachin Bhosale.

Prof. T.S. Bhande

HEAD
Department of Political Science
Shikshanmaharshi Dr. Bapuji Salunkhe
College, Miraj (Sangli.)