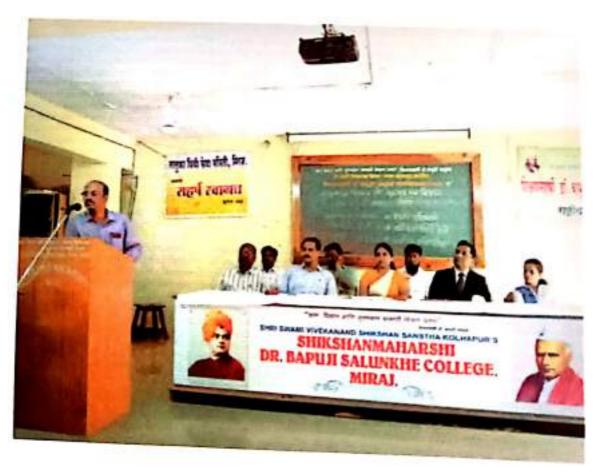

#### Voter Awareness Campaign

EVM and VVPAT Voting Machine Demonstration Workshop was organized under Voter Awareness Campaign in collaboration with Election Department, Miraj Tehsil Miraj and the Deptof Political Science at Shikshanmaharshi Dr. Bapuji Salunkhe College Miraj On 3<sup>rd</sup> Oct. 2019.

The Principal of the College Dr. Udaysinh Manepatil felicitated the staff of the election branch.

While Speaking on the occasion, the Principal said that it is our right to vote .Further, he said that "all should vote for strengthening of democracy and the building a prosperous nation. If Democracy is Strong and Capable it will help to accelerate the development of the country. So, we should all vote as a responsible citizen".

Atthis time demonstration of EVM and VVPAT machine was shown to the students and teacher. The newly registered voters participated spontaneously. At this time, main trainer M.M. Rasal, R.R. Malgave, S.P.Kale, Aftaf Mulla, Head of the Dept. Of Political Science Prof. T.S. Bhande, Prof. V.S.Salunkhe, Prof. Dr. Satish Desai Dr. Archana jadhav, Prof. Pawar Madam & Dr. J.S. Deshmukh were present. The program ended with vote of thanks by Dr Sachin Bhosale.