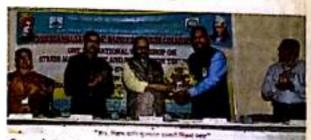

# होय, आम्ही मतदान करणारच : तरुणाईचा निर्धार

☐ निरज : प्रतिनिधी
 होय आन्ही आगामी
नियडणुकीत मतदानाचा
अधिकार बजावणार,आन्ही
मतदान करणारच असा निर्धार
तरुणाईने केला. मिरज येथील
शिक्षणमहर्षी डॉ.बापूजी साळुंखे
महाविद्यालयात मतदार जागृती
अभियान आयोजित करण्यात
आले होते.ह्यावेळी
महाविद्यालयीन तरुणाईने हा
निर्धार केला.

निर्वाचन आयोगाध्या वतीने मतदार जागृती अभियानाये आयोजन जिल्हाभर केले जात आहे.त्यानुसार तहसिल कार्यालय मिरज व महाविद्यालयातील राज्यसास्त्र विभागाच्या विद्यमाने या कार्यक्रमाचे आयोजन करण्यात आले होते.

यावेळी योतताना
महाविद्यालयाचे प्राचार्य
डॉ.उदयसिंह मानेपाटील म्हणाले,
मतदान हा आपला हक य
कर्तव्य आहे.लोकशाही सदृढ
करण्यासाठी आपण जागरसकपणे
मतदान केले पाहिजे.
नवमतदारांनी ई.व्ही.एम य
व्ही.व्ही.पंट या मतदान यंत्राची
माहिती येजन योग्य पद्धतीने
मतदान करावे. मतदानातूनच
आपल्या भागाचा विकास
करणारा योग्य उमेदवार निवडता
येतो.लोकशाही सदृढ व सक्षम
असेल तर राष्ट्रविकासाला योग्य

यायेळी ई. व्ही.एम व व्ही.व्ही.पॅट मतदान यंत्राचे मतदान कसे करावे याचे प्रात्यक्षिक दाखविण्यात आते.यात महाविद्यालयातील विद्यार्थी विद्यार्थीनी यांचेसह सर्व शिक्षक व कर्मचाऱ्यांनी उत्स्फुर्तपणे सहभाग घेतला.

कार्यक्रमास मुख्य ट्रेनर ए. एन, रसाळ, आर, आर, मालगावे. एस. पी.काळे अल्ताफ मुद्रा यांनी मतदान यंत्राबद्दल माहिसी दिली, यावेळी राज्यशास्त्र विभागप्रमुख प्रा.टी. एस. भंडे. प्रा.डॉ.सतीश देसाई, प्रा.विलास साब्खे, डॉ.सचिन भोसले. हाँ.अर्चना जाधव,पवार महम प्रा.हराणे, डॉ.देशमुख सर यांचेसह सर्व शिक्षक व विद्यार्थी विद्यार्थींनी मोठ्या संख्येने उपस्थित होते. सूत्रसंघालन प्रा.वितास साजुंखे यांनी केते व आभारप्रदर्शन डॉ.सचिन भोतले यांनी केले.