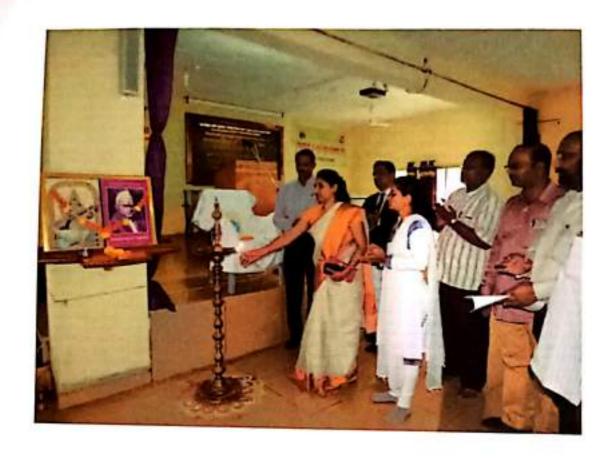

#### Voter Awareness Campaign

EVM and VVPAT Voting Machine Demonstration Workshop was organized under Voter Awareness Campaign in collaboration with Election Department, Miraj Tehsil Miraj and the Deptof Political Science at Shikshanmaharshi Dr. Bapuji Salunkhe College Miraj On 3<sup>rd</sup> Oct. 2019.

The Principal of the College Dr. Udaysinh Manepatil felicitated the staff of the election branch.

While Speaking on the occasion, the Principal said that it is our right to vote .Further, he said that "all should vote for strengthening of democracy and the building a prosperous nation. If Democracy is Strong and Capable it will help to accelerate the development of the country. So, we should all vote as a responsible citizen".