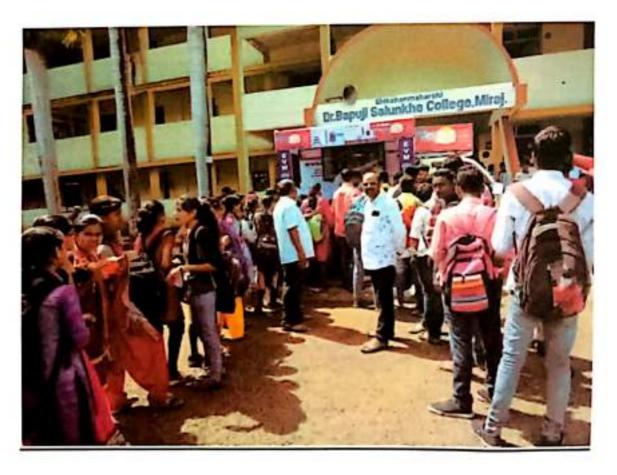

#### नोटीस

दि. २६ सप्टेंबर २०१९

महाविद्यालयातील सर्व विद्यार्थी व विद्यार्थीनीना सुचित करणेत येते कि, निवडणूक आयोग , मिरज तहसिल व आपले महाविद्यालयातील राज्यशास्त्र विभाग , यांच्या संयुक्त विद्यमाने मतदार जागृती अभियानांतर्गत EVM व EVPAT मतदान मशिनबाबत जनजागृती व नवमतदार नावनोंदणी एकदिवसीय कार्यशाळेचे आयोजन करणेत आले आहे. सदर कार्यक्रमासाठी सर्व विद्यार्थी व विद्यार्थीनी व नवमतदारांनी सोमवार दि. ३० सप्टेंबर रोजी सकाळी ९;३० वाजता महाविद्यालयात उपस्थित रहावे. नवमतदार नावनोंदणी साठी वयाचा दाखल ,आधार कार्ड, रेशन कार्ड यांची झेरोंक्स व फोटो घेऊन उपस्थित रहावे.

#### नोटीस

दि. २६ सप्टेंबर २०१९

महाविद्यालयातील सर्व विद्यार्थी व विद्यार्थीनीना सुचित करणेत येते कि,निवडणूक आयोग ,मिरज तहसिल व आपले महाविद्यालयातील राज्यशास्त्र विभाग , यांच्या संयुक्त विद्यमाने मतदार जागृती अभियानांतर्गत EVM व EVPAT मतदान मशिनवावत जनजागृती व नवमतदार नावनोंदणी एकदिवसीय कार्यशाळचे आयोजन करणेत आले आहे. सदर कार्यक्रमासाठी सर्व विद्यार्थी व विद्यार्थीनी व नवमतदारांनी सोमवार दि. ३० सप्टेंबर रोजी सकाळी ९;३० वाजता महाविद्यालयात उपस्थित रहावे. नवमतदार नावनोंदणी साठी वयाचा दाखल ,आधार कार्ड, रेशन कार्ड यांची झेरॉक्स व फोटो घेऊन उपस्थित रहावे.

# होय, आम्ही मतदान करणारच : तरुणाईचा निर्धार

☐ निरज : प्रतिनिधी
 होय आन्ही आगामी
नियडणुकीत मतदानाचा
अधिकार बजावणार,आन्ही
मतदान करणारच असा निर्धार
तरुणाईने केला. मिरज येथील
शिक्षणमहर्षी डॉ.बापूजी साळुंखे
महाविद्यालयात मतदार जागृती
अभियान आयोजित करण्यात
आले होते.ह्यावेळी
महाविद्यालयीन तरुणाईने हा
निर्धार केला.

यायेळी ई. व्ही.एम व व्ही.व्ही.पॅट मतदान यंत्राचे मतदान कसे करावे याचे प्रात्यक्षिक दाखविण्यात आते.यात महाविद्यालयातील विद्यार्थी विद्यार्थीनी यांचेसह सर्व शिक्षक व कर्मचाऱ्यांनी उत्स्फुर्तपणे सहभाग घेतला.