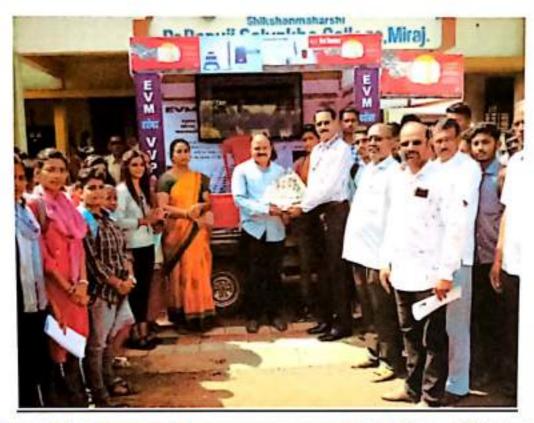

यायेळी ई. व्ही.एम व व्ही.व्ही.पॅट मतदान यंत्राचे मतदान कसे करावे याचे प्रात्यक्षिक दाखविण्यात आते.यात महाविद्यालयातील विद्यार्थी विद्यार्थीनी यांचेसह सर्व शिक्षक व कर्मचाऱ्यांनी उत्स्फुर्तपणे सहभाग घेतला.

कार्यक्रमास मुख्य ट्रेनर ए. एन, रसाळ, आर, आर, मालगावे. एस. पी.काळे अल्ताफ मुद्रा यांनी मतदान यंत्राबद्दल माहिसी दिली, यावेळी राज्यशास्त्र विभागप्रमुख प्रा.टी. एस. भंडे. प्रा.डॉ.सतीश देसाई, प्रा.विलास साब्खे, डॉ.सचिन भोसले. हाँ.अर्चना जाधव,पवार महम प्रा.हराणे, डॉ.देशमुख सर यांचेसह सर्व शिक्षक व विद्यार्थी विद्यार्थींनी मोठ्या संख्येने उपस्थित होते. सूत्रसंघालन प्रा.वितास साजुंखे यांनी केते व आभारप्रदर्शन डॉ.सचिन भोतले यांनी केले.

Atthis time demonstration of EVM and VVPAT machine was shown to the students and teacher. The newly registered voters participated spontaneously. At this time, main trainer M.M. Rasal, R.R. Malgave, S.P.Kale, Aftaf Mulla, Head of the Dept. Of Political Science Prof. T.S. Bhande, Prof. V.S.Salunkhe, Prof. Dr. Satish Desai Dr. Archana jadhav, Prof. Pawar Madam & Dr. J.S. Deshmukh were present. The program ended with vote of thanks by Dr Sachin Bhosale.