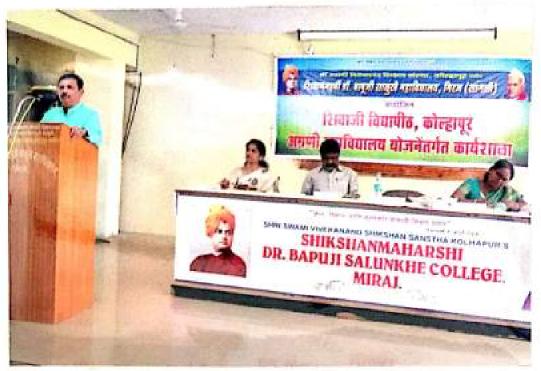

श्री.स्वामी विवेकानंद शिक्षणसंस्था कोल्हापूर संचलित, शिक्षणमहर्षी डॉ. बापूजी साळुंखे महाविद्यालय, मिरज.

अग्रणी महाविद्यालय योजनेंतर्गत इतिहास विभाग आयोजित

एकदिवसीय कार्यशाळा

स्थानिक इतिहासलेखनाचे महत्व

दि. ०६ फेब्रुवारी २०२०

#### शिक्षणमहर्षी डॉ. बापूजी साळुंखे महाविद्यालय, मिरज इतिहास विभाग आयोजित

#### शिवाजी विद्यापीठ, कोल्हापूर अग्रणी महाविद्यालय योजनेंतर्गत कार्यशाळा स्थानिक इतिहासल्देखनाचे महत्त्व

गुरूवार, दि. ०६ फेब्रुवारी, २०२०