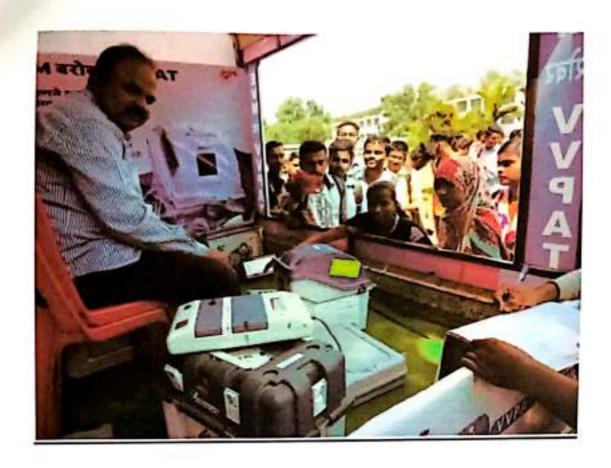

यायेळी ई. व्ही.एम व व्ही.व्ही.पॅट मतदान यंत्राचे मतदान कसे करावे याचे प्रात्यक्षिक दाखविण्यात आते.यात महाविद्यालयातील विद्यार्थी विद्यार्थीनी यांचेसह सर्व शिक्षक व कर्मचाऱ्यांनी उत्स्फुर्तपणे सहभाग घेतला.

Atthis time demonstration of EVM and VVPAT machine was shown to the students and teacher. The newly registered voters participated spontaneously. At this time, main trainer M.M. Rasal, R.R. Malgave, S.P.Kale, Aftaf Mulla, Head of the Dept. Of Political Science Prof. T.S. Bhande, Prof. V.S.Salunkhe, Prof. Dr. Satish Desai Dr. Archana jadhav, Prof. Pawar Madam & Dr. J.S. Deshmukh were present. The program ended with vote of thanks by Dr Sachin Bhosale.