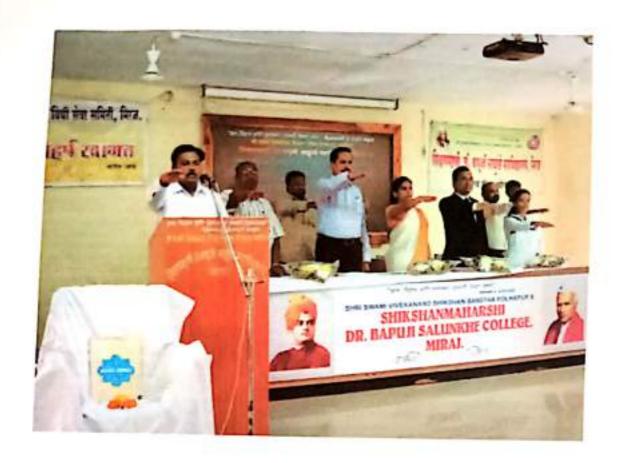

The Principal of the College Dr. Udaysinh Manepatil felicitated the staff of the election branch.

While Speaking on the occasion, the Principal said that it is our right to vote .Further, he said that "all should vote for strengthening of democracy and the building a prosperous nation. If Democracy is Strong and Capable it will help to accelerate the development of the country. So, we should all vote as a responsible citizen".

Atthis time demonstration of EVM and VVPAT machine was shown to the students and teacher. The newly registered voters participated spontaneously. At this time, main trainer M.M. Rasal, R.R. Malgave, S.P.Kale, Aftaf Mulla, Head of the Dept. Of Political Science Prof. T.S. Bhande, Prof. V.S.Salunkhe, Prof. Dr. Satish Desai Dr. Archana jadhav, Prof. Pawar Madam & Dr. J.S. Deshmukh were present. The program ended with vote of thanks by Dr Sachin Bhosale.