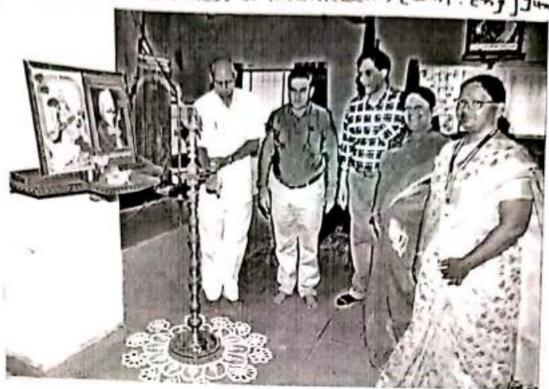

#### Voter Awareness Campaign

EVM and VVPAT Voting Machine Demonstration Workshop was organized under Voter Awareness Campaign in collaboration with Election Department, Miraj Tehsil Miraj and the Deptof Political Science at Shikshanmaharshi Dr. Bapuji Salunkhe College Miraj On 3<sup>rd</sup> Oct. 2019.

The Principal of the College Dr. Udaysinh Manepatil felicitated the staff of the election branch.

While Speaking on the occasion, the Principal said that it is our right to vote .Further, he said that "all should vote for strengthening of democracy and the building a prosperous nation. If Democracy is Strong and Capable it will help to accelerate the development of the country. So, we should all vote as a responsible citizen".

Atthis time demonstration of EVM and VVPAT machine was shown to the students and teacher. The newly registered voters participated spontaneously. At this time, main trainer M.M. Rasal, R.R. Malgave, S.P.Kale, Aftaf Mulla, Head of the Dept. Of Political Science Prof. T.S. Bhande, Prof. V.S.Salunkhe, Prof. Dr. Satish Desai Dr. Archana jadhav, Prof. Pawar Madam & Dr. J.S. Deshmukh were present. The program ended with vote of thanks by Dr Sachin Bhosale.