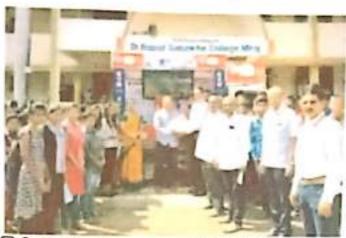

# होय, आम्ही मतदान करणारच : तरुणाईचा निर्धार

☐ निरज : प्रतिनिधी
 होय आन्ही आगामी
नियडणुकीत मतदानाचा
अधिकार बजावणार,आन्ही
मतदान करणारच असा निर्धार
तरुणाईने केला. मिरज येथील
शिक्षणमहर्षी डॉ.बापूजी साळुंखे
महाविद्यालयात मतदार जागृती
अभियान आयोजित करण्यात
आले होते.ह्यावेळी
महाविद्यालयीन तरुणाईने हा
निर्धार केला.

निर्वाचन आयोगाध्या वतीने मतदार जागृती अभियानाये आयोजन जिल्हाभर केले जात आहे.त्यानुसार तहसिल कार्यालय मिरज व महाविद्यालयातील राज्यसास्त्र विभागाच्या विद्यमाने या कार्यक्रमाचे आयोजन करण्यात आले होते.

यावेळी योतताना
महाविद्यालयाचे प्राचार्य
डॉ.उदयसिंह मानेपाटील म्हणाले,
मतदान हा आपला हक य
कर्तव्य आहे.लोकशाही सदृढ
करण्यासाठी आपण जागरसकपणे
मतदान केले पाहिजे.
नवमतदारांनी ई.व्ही.एम य
व्ही.व्ही.पंट या मतदान यंत्राची
माहिती येजन योग्य पद्धतीने
मतदान करावे. मतदानातूनच
आपल्या भागाचा विकास
करणारा योग्य उमेदवार निवडता
येतो.लोकशाही सदृढ व सक्षम
असेल तर राष्ट्रविकासाला योग्य

कार्यक्रमास मुख्य ट्रेनर ए. एन, रसाळ, आर, आर, मालगावे. एस. पी.काळे अल्ताफ मुद्रा यांनी मतदान यंत्राबद्दल माहिसी दिली, यावेळी राज्यशास्त्र विभागप्रमुख प्रा.टी. एस. भंडे. प्रा.डॉ.सतीश देसाई, प्रा.विलास साब्खे, डॉ.सचिन भोसले. हाँ.अर्चना जाधव,पवार महम प्रा.हराणे, डॉ.देशमुख सर यांचेसह सर्व शिक्षक व विद्यार्थी विद्यार्थींनी मोठ्या संख्येने उपस्थित होते. सूत्रसंघालन प्रा.वितास साजुंखे यांनी केते व आभारप्रदर्शन डॉ.सचिन भोतले यांनी केले.