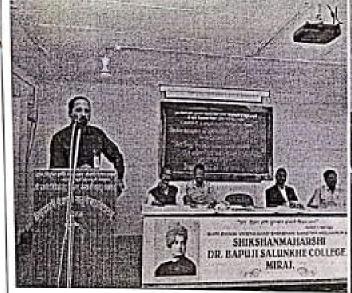

# होय, आम्ही मतदान करणारच : तरुणाईचा निर्धार

☐ निरज : प्रतिनिधी
 होय आन्ही आगामी
नियडणुकीत मतदानाचा
अधिकार बजावणार,आन्ही
मतदान करणारच असा निर्धार
तरुणाईने केला. मिरज येथील
शिक्षणमहर्षी डॉ.बापूजी साळुंखे
महाविद्यालयात मतदार जागृती
अभियान आयोजित करण्यात
आले होते.ह्यावेळी
महाविद्यालयीन तरुणाईने हा
निर्धार केला.

निर्वाचन आयोगाध्या वतीने मतदार जागृती अभियानाये आयोजन जिल्हाभर केले जात आहे.त्यानुसार तहसिल कार्यालय मिरज व महाविद्यालयातील राज्यसास्त्र विभागाच्या विद्यमाने या कार्यक्रमाचे आयोजन करण्यात आले होते.

यावेळी योतताना
महाविद्यालयाचे प्राचार्य
डॉ.उदयसिंह मानेपाटील म्हणाले,
मतदान हा आपला हक य
कर्तव्य आहे.लोकशाही सदृढ
करण्यासाठी आपण जागरसकपणे
मतदान केले पाहिजे.
नवमतदारांनी ई.व्ही.एम य
व्ही.व्ही.पंट या मतदान यंत्राची
माहिती येजन योग्य पद्धतीने
मतदान करावे. मतदानातूनच
आपल्या भागाचा विकास
करणारा योग्य उमेदवार निवडता
येतो.लोकशाही सदृढ व सक्षम
असेल तर राष्ट्रविकासाला योग्य

दिशा मिळते. राष्ट्रविकासावरोवर समाजविकासासाठी एक जवाबदार नागरिक म्हणून मतदान सर्वानी केलेच पाहिजे. मतदाना बाबत जागृती करून मतदान टक्केवारी वादविण्यासाठी आयोगाच्या वतीने अनेक कार्यक्रमांचे आयोजन केले जात आहे वामुळे मतदारांच्यात जागृती निर्माण होतात दिसत आहे.