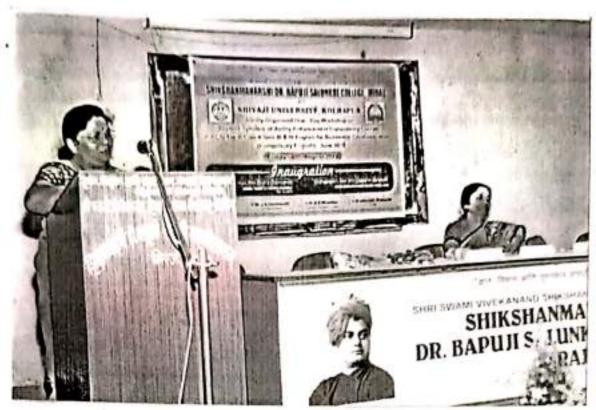

श्री.स्वामी विवेकानंद शिक्षणसंस्था कोल्हापूर संचलित, शिक्षणमहर्षी डॉ. बापूजी साळुंखे महाविद्यालय, मिरज.

अग्रणी महाविद्यालय योजनेंतर्गत इतिहास विभाग आयोजित

एकदिवसीय कार्यशाळा

स्थानिक इतिहासलेखनाचे महत्व

दि. ०६ फेब्रुवारी २०२०

#### शिक्षणमहर्षी डॉ. बापूजी साळुंखे महाविद्यालय, मिरज इतिहास विभाग आयोजित

#### शिवाजी विद्यापीठ, कोल्हापूर अग्रणी महाविद्यालय योजनेंतर्गत कार्यशाळा स्थानिक इतिहासल्देखनाचे महत्त्व

गुरूवार, दि. ०६ फेब्रुवारी, २०२०