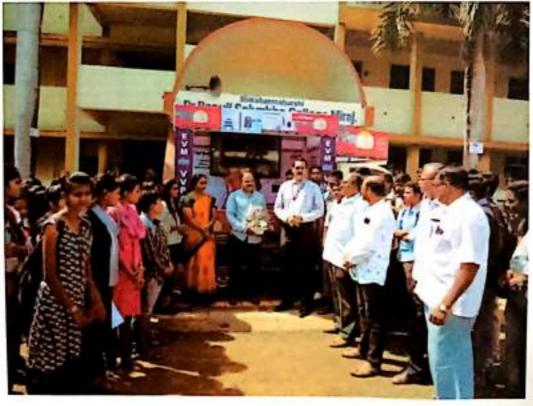

यायेळी ई. व्ही.एम व व्ही.व्ही.पॅट मतदान यंत्राचे मतदान कसे करावे याचे प्रात्यक्षिक दाखविण्यात आते.यात महाविद्यालयातील विद्यार्थी विद्यार्थीनी यांचेसह सर्व शिक्षक व कर्मचाऱ्यांनी उत्स्फुर्तपणे सहभाग घेतला.

कार्यक्रमास मुख्य ट्रेनर ए. एन, रसाळ, आर, आर, मालगावे. एस. पी.काळे अल्ताफ मुद्रा यांनी मतदान यंत्राबद्दल माहिसी दिली, यावेळी राज्यशास्त्र विभागप्रमुख प्रा.टी. एस. भंडे. प्रा.डॉ.सतीश देसाई, प्रा.विलास साब्खे, डॉ.सचिन भोसले. हाँ.अर्चना जाधव,पवार महम प्रा.हराणे, डॉ.देशमुख सर यांचेसह सर्व शिक्षक व विद्यार्थी विद्यार्थींनी मोठ्या संख्येने उपस्थित होते. सूत्रसंघालन प्रा.वितास साजुंखे यांनी केते व आभारप्रदर्शन डॉ.सचिन भोतले यांनी केले.

Atthis time demonstration of EVM and VVPAT machine was shown to the students and teacher. The newly registered voters participated spontaneously. At this time, main trainer M.M. Rasal, R.R. Malgave, S.P.Kale, Aftaf Mulla, Head of the Dept. Of Political Science Prof. T.S. Bhande, Prof. V.S.Salunkhe, Prof. Dr. Satish Desai Dr. Archana jadhav, Prof. Pawar Madam & Dr. J.S. Deshmukh were present. The program ended with vote of thanks by Dr Sachin Bhosale.