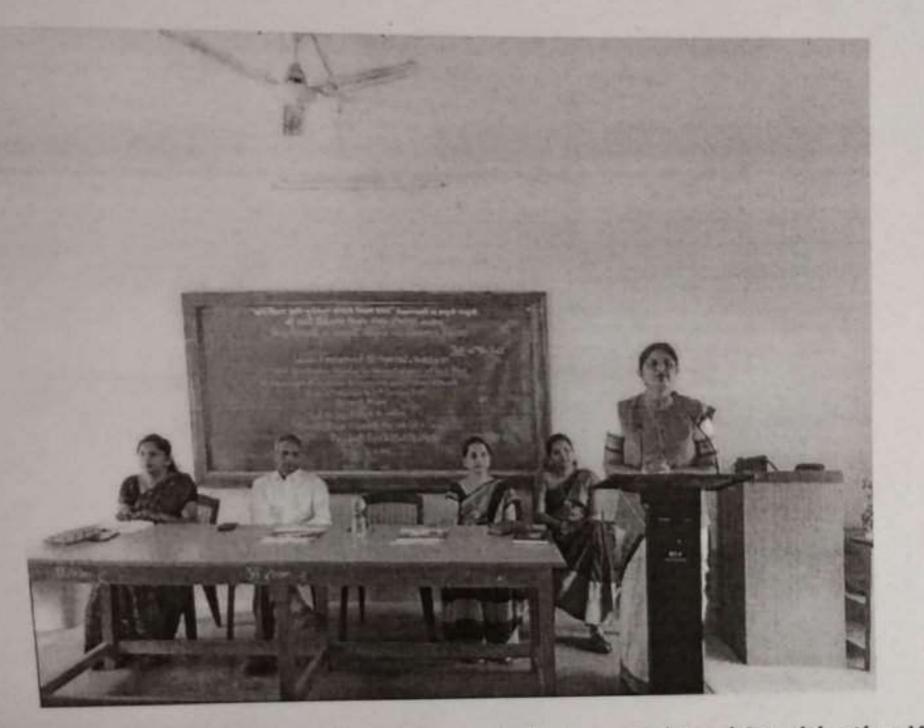

anand ShikshanSanstha,Kolhapur Shikshanmaharshi Dr. BapujiSalunkhe College, Miraj. Women Empowerment Cell Organized 'Legal Sensitization Workshop for Women Employees at Work Place' On the occasion of 'To Observe Discrimination against Women Pakhwada from 25<sup>th</sup> November to 10<sup>th</sup> December, 2022' 06<sup>th</sup> December 22



Felicitation of Resource Person Adv. Dr. Pooja Narwadkar by Principal Prof. Dr. Satish Ghatge



Introduction of the workshop by Dr. P. G. Patil Coordinator of Women Empowerment Cell



Women Empowerment Cell Organized **'Legal Sensitization Workshop for Women Employees at Work Place** On the occasion of **'To Observe Discrimination against Women** Pakhwada from 25<sup>th</sup> November to 10<sup>th</sup> December, 2022' 06<sup>th</sup> December 22



Resource Person Adv. Dr. Pooja Narwadkar delivered a lecture on 'Legal Sensitization Workshop for Women Employees at Work Place'



Presidential address by Principal Prof. Dr. Satish Ghatge





| East 1452<br>NAAC & Crade | के. श्रीमती शारदावाई जोविंदराव पवार अध्यास<br>शिवाजी विद्यापीठ, कोल्हापूर-४१६ ००४<br>समन्वयक (मोबा.) : ९८५०६१४०१६ ऑफिस फोन : (०२३१) २६०९३४४, २६०९३<br>फॅक्स : ९१-०२३१-६९२३३३<br>E-mail : sgp.chair@unishivaji.ac.in | न<br>८५ |          |
|---------------------------|---------------------------------------------------------------------------------------------------------------------------------------------------------------------------------------------------------------------|---------|----------|
|                           | प्रा. (डॉ.) भारती पार्टील, समन्वयक