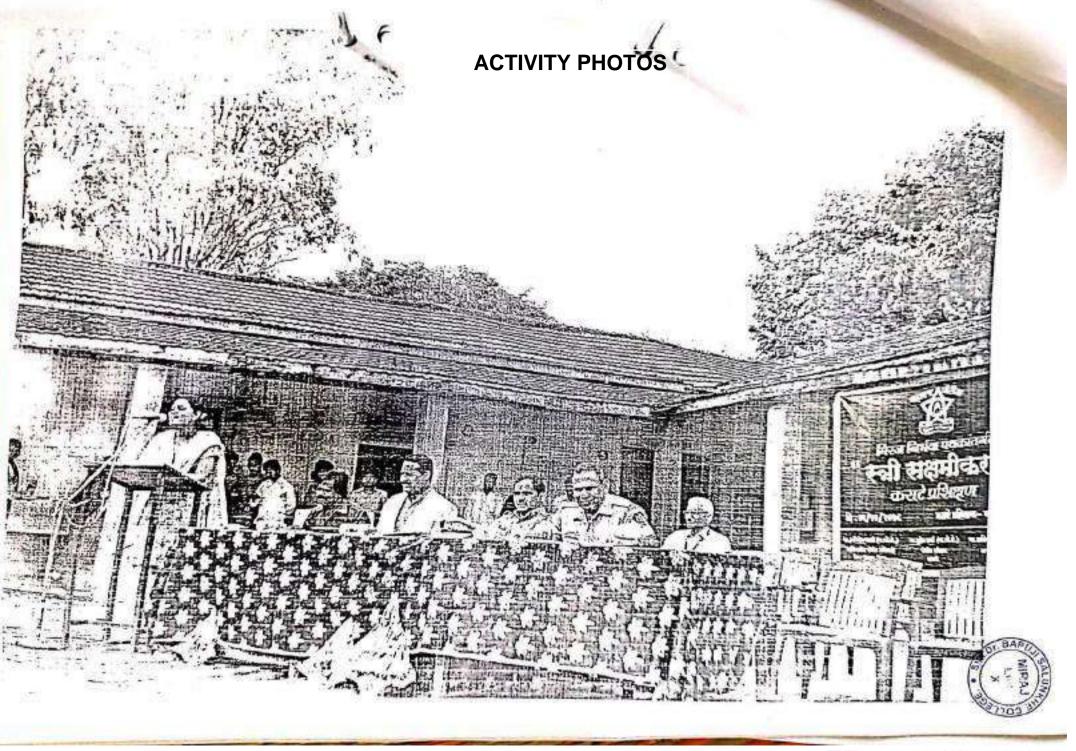

### Ref. No.

Date:

1.3.1: Institution integrates crosscutting issues relevant to Professional Ethics, Gender, Human Values, Environment and Sustainability into the Curriculum

|     | Ac                       | ademic Year 2018-19 Activities     |            |              |
|-----|--------------------------|------------------------------------|------------|--------------|
| Sr. | Name of Activity         | Resource Person                    | Date       | Participants |
| No  |                          |                                    |            |              |
| 1   | Guest lecture on Indian  | Prof. Subhash Dagade. (Ex. HOD,    | 11/07/2018 | 157          |
|     | Population and Gender    | Garware Kanya College Sangli)      |            |              |
|     | Equity                   |                                    |            |              |
| 2   | Training Program on      | Mr. Aniket Bharati (DYSP)          | 09/10/2018 | 25           |
|     | Karate                   |                                    |            |              |
| 3   | National Seminar on      | Chetana Gala Sinha Founder, Mann   | 18/02/2019 | 126          |
|     | Women Empowerment        | Deshi Foundation, Mhaswad.         |            |              |
|     | and Sustainable          | Sarita Patil Core Faculty Goa      |            |              |
|     | Development: A           | Institute of Public Admin. & Rural |            |              |
|     | perspective              | Development.                       |            |              |
| 4   | Guest Lecture on Gender  | Miss. Priyanka Hivare (Research    |            | 56           |
|     | Equity                   | Scholar Varananagar)               | 06/03/2019 |              |
| 5   | Training Program: Karate | Dr. Khairmode Madam                | 22/03/2019 | 25           |
|     | and Nail art             |                                    |            |              |
| 6   | Felicitation of Female   | Smt. Rukmini Gaikwad (President,   | 08/03/2019 | 26           |
|     | Worker in State          | Mahila Aghadi, Miraj Depot)        |            |              |
|     | Transport Depo, Miraj    |                                    |            |              |