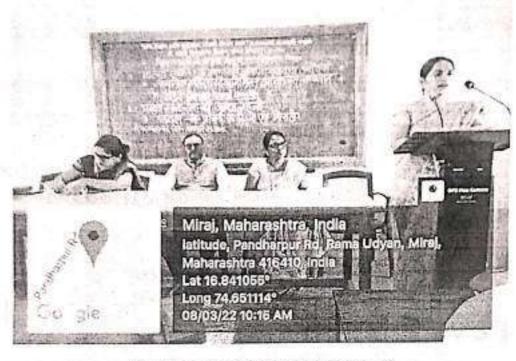

of celebrating International Women's Day Organized by Women Empowerment Cell (2021-2022)

#### Programme

08/03/2022

| Lighting Lamp: | All dignitaries |  |  |
|----------------|-----------------|--|--|
| Introduction:  | Dr. P. G. Patil |  |  |

Introduction (Chief Guestl: Mrs. S. S. Parchure

| Chief Guest: | Dr. Aasha Gaji                     |  |  |
|--------------|------------------------------------|--|--|
|              | (M. D. Gynecologist,               |  |  |
|              | Maher Maternity Hospital, Sangli.) |  |  |

Chair Person:

Prin. Dr. J. L. Bhosale (Shikshanmaharshi Dr. Bapuji Salunkhe College, Miraj)

Vote of Thanks: Mrs. S. P. Hake

Anchoring: Mrs. A. V. Potalwad

Time -

Venue:

1

9:00.a.m.

Sansthamata Shrimati Sushiladevi Salunkhe Hall







Date: 08/03/2022



Introduction of programme by Dr. P. G. Patil



Introduction of Chief goest by Dr. S. S. Parchure



Dr. Aasha Gazi , Gynaecologist, Sangli delivered a lecture on Gender Based Health











Presidential address by Ho. Prin. Prof. Dr. J. L . Bhosale





Out 010. 993 nonna

To,

Dr. Aasha Gaji, M. D. Gynaecologist, Maher Maternity Hospital, Sangli.

#### Thanks

Dear Madam,

We feel pleasure to express our sincere thanks to you for accepting our invitation as a chief guest, on the occasion of celebrating International Women's Day organized by Women Empowerment Cell and Internal Quality Assurance Cell in our college on Tuesday, 08/03/2022 and share your views with us on 'Gender Based Health' on the said occasion.

Hope the same co-operation in future.

-last-Dr. P. G. Patil

Chairman (