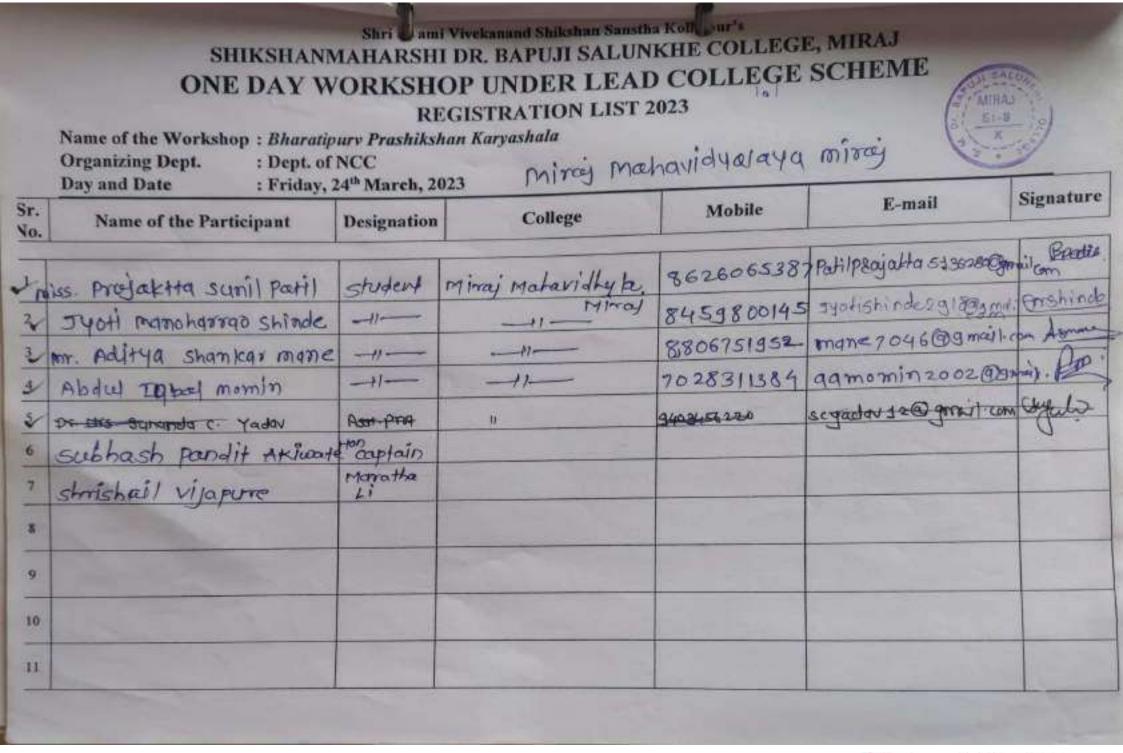

|           |







| ONE D<br>Name of the Workshop :<br>Organizing Dept.                                                                                         | Devend Data Friday 24 <sup>th</sup> March, 2023 Will Merch |                          |                                                      |                                                                                             |        |  |
|---------------------------------------------------------------------------------------------------------------------------------------------|------------------------------------------------------------|--------------------------|------------------------------------------------------|---------------------------------------------------------------------------------------------|--------|--|
| Sr. Name