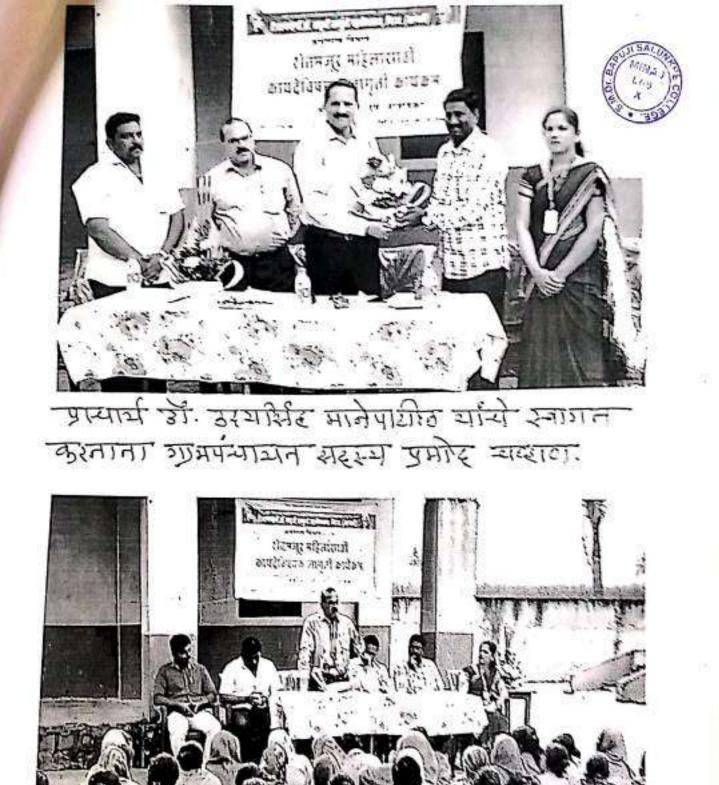

### Ref. No.

Date:

1.3.1: Institution integrates crosscutting issues relevant to Professional Ethics, Gender, Human Values, Environment and Sustainability into the Curriculum

|     | Ac                       | ademic Year 2018-19 Activities     |            |              |
|-----|--------------------------|------------------------------------|------------|--------------|
| Sr. | Name of Activity         | Resource Person                    | Date       | Participants |
| No  |                          |                                    |            |              |
| 1   | Guest lecture on Indian  | Prof. Subhash Dagade. (Ex. HOD,    | 11/07/2018 | 157          |
|     | Population and Gender    | Garware Kanya College Sangli)      |            |              |
|     | Equity                   |                                    |            |              |
| 2   | Training Program on      | Mr. Aniket Bharati (DYSP)          | 09/10/2018 | 25           |
|     | Karate                   |                                    |            |              |
| 3   | National Seminar on      | Chetana Gala Sinha Founder, Mann   | 18/02/2019 | 126          |
|     | Women Empowerment        | Deshi Foundation, Mhaswad.         |            |              |
|     | and Sustainable          | Sarita Patil Core Faculty Goa      |            |              |
|     | Development: A           | Institute of Public Admin. & Rural |            |              |
|     | perspective              | Development.                       |            |              |
| 4   | Guest Lecture on Gender  | Miss. Priyanka Hivare (Research    |            | 56           |
|     | Equity                   | Scholar Varananagar)               | 06/03/2019 |              |
| 5   | Training Program: Karate | Dr. Khairmode Madam                | 22/03/2019 | 25           |
|     | and Nail art             |                                    |            |              |
| 6   | Felicitation of Female   | Smt. Rukmini Gaikwad (President,   | 08/03/2019 | 26           |
|     | Worker in State          | Mahila Aghadi, Miraj Depot)        |            |              |
|     | Transport Depo, Miraj    |                                    |            |              |