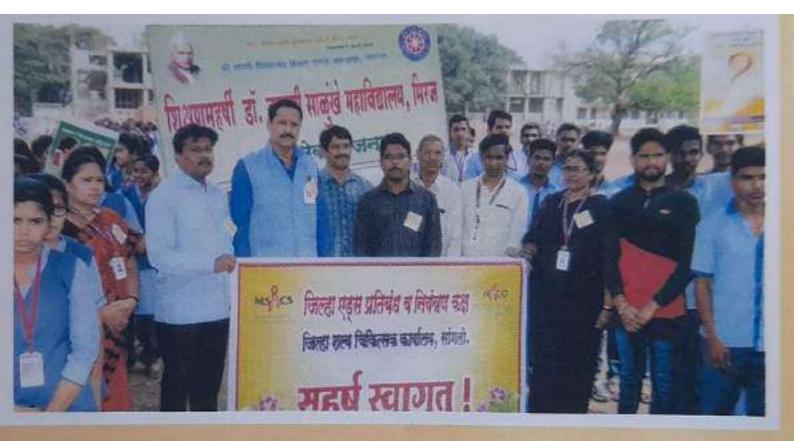

emple Shramdan Name of the Activity : 17/08/2022 Date : Ganesh Temple, Miraj Place No. of Cadets Participated: 48

Cleanliness drive program has been conducted at Ganesh Temple Miraj. In this program NCC cadets cleaned the area of the Ganesh temple. In which they have gathered plastic bags and another kind of waste.

Full organization of this program was done by NCC cadets. They have guided by the CTO under the guidance of Principal Dr. Satish Ghatge. There were 48 participants who have participated in this program. By this way the above program was successfully done.



(Lt. D. R. Nagarthawar)

Lt. Dinambar R. Nagarthawar Associate NCC Cincer, Shihakanmaharshi Or, Bapuji Salunkhe College, Mirck





# मौजे खंडेराजुरी येथे विशेष श्रमसंस्कार शिबीरामध्ये श्रमदान करताना

### TREE PLANTATION



एन्.एस्.एस्. शिबीरप्रसंगी पशुवैद्यकिय दवाखाना परिसराची स्वच्छता व वृक्षारोपण करत असताना

TREE PLANTATION



"ज्ञान विज्ञान आणि सुसंस्कार यांसाठी शिक्षण प्रसार" -शिक्षणमहर्षी डॉ बापूजी साळुंखे

Shri Swami Vivekanand Shikshan Sanstha, Kolhapur Shikshanmaharshi Dr. BapujiSalunkhe College, Miraj. Women Empowerment Cell 2022-23

03/12/2022

## Notice

All the ladies staff of this college is hereby informed that Women Empowerment Cell is organized 'Legal Sensitization Workshop for Women Employees at Work Place' on the occasion of 'To Observe Discrimination against Women Pakhwada from 25<sup>th</sup> November to 10<sup>th</sup> December, 2022' on Tuesday, 06/12/2022 at 10:00 a.m. in Room No. 27.

Your presence is mandatory.



Dr. P. G. Patil Chairman, (Women Empowerment Cell)

Prof. (Dr.) Sati