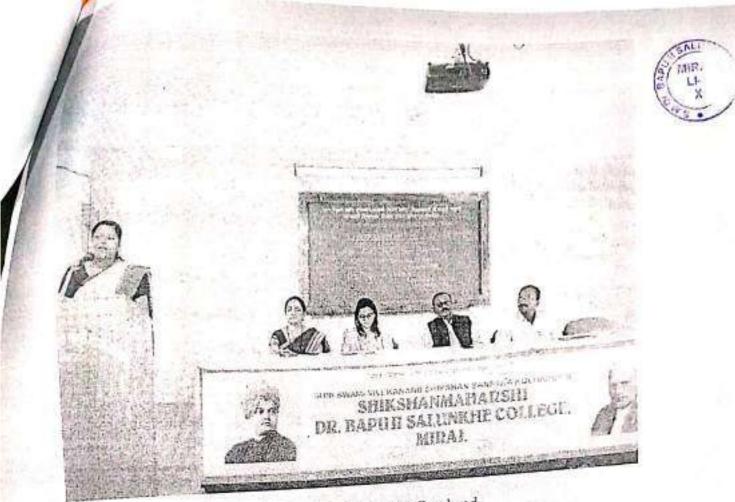

### नोटीस

दि.१०-०७-२०१८

महाविद्यालयातील अर्थशास्त्र विभागाच्यावतीने जागतिक लोकसंख्या दिनानिमित्त बुधवार दि.११-०७-२०१८ रोजी सकाळी ठिक ०९:३० वाजता प्रा. सुभाष दगडे यांचे "लोकसंख्या आणि मनुष्यबळ विकास" या विषयावर मार्गदर्शनपर व्याख्यान आयोजित केले आहे. तरी सर्व विद्यार्थ्यांनी उपस्थित राहुन सदर व्याख्यानाचा लाभ घ्यावा.

# कार्यक्रमपत्रिका

दीपप्रज्वलन व प्रतिमा पूजन :- मान्यवरांच्या हस्ते :- प्रा.एस.एस.हंलाले प्रास्ताविक व स्वागत

प्रमुख पाहुण्यांचे मार्गदर्शन ः- मा.प्रा.सुभाष दगडे माजी अर्थशास्त्र विभाग प्रमुख, मथ्वाई गरवारे कन्या महाविद्यालय, सांगली