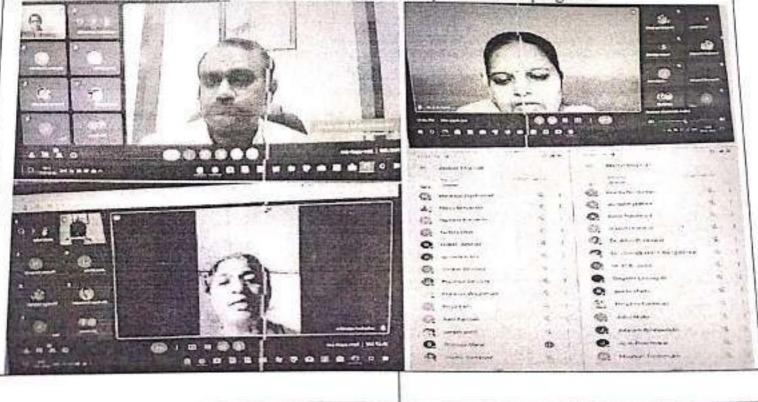

Name of activity    |                                                       |  |  |
| Date                | 06/07/2021                                            |  |  |
| Place               | Sansthamata Shrimati Sushiladevi Salunkhe Hall        |  |  |
| No. of Participants | 194                                                   |  |  |
|                     |                                                       |  |  |

#### Brief Description:

Women empowerment cell organized one day workshop on 'Covid-19 and Indian Women'. Dr. Ushadevi Sanlukhe (HoD., Commerce Department, Kakasaheb Chavan college, Talamavale, Patan) was the chief guest of the program, Dr. Shailaja Mane was the keynote addresses of the program and the Principal Dr. J. L. Bhosale was the chairperson of the program.





### **PERMISSION LETTER**



(2日1年 · · · · · · / · · / · · · · · ·

210

माः प्रानार्गे,

शिक्षणमंडपी डॉ. आपूजी साळ्ये महाविद्यालय, सिरज.

विषय :- परवानमी मिळणवाचन

भष्टादग,

अपल्या मराविधालणातील महिला सवलीकरण कक्षव्यावतीने मंगळवार दि. ०८/०३/२०२२ रोजी जागतिक महिला दिनानिगित्त Gender Based Health या विषयावर मार्गदर्शनपर व्याख्यानचे आयोजन करण्यात आले आहे. सदर कार्यक्रमासाठी २ वुक्ते आणनंस व प्रमुख पाहुज्याच्या चहा – नाष्टा ची सोय करनेस परवानगी मिळावी हा बिननी

फळाव,

आपनी विश्वास् .

(डोॅ. पी. जी. पाटील) समन्वयक महिला सवलीकरण कक्ष



जान, विज्ञान आणि मुनेन्कार यांसाठी शिक्षण प्रसार" - शिलणमल्यी हो, जानूनी सालय

Shri Swami Vivekanand Shikshan Sanstha, Kolhapur Shikshanmaharshi Dr. Bapuji Salunkhe College, Miraj.

Date: 04/03/2022

### Notice

All the students of this college are hereby in