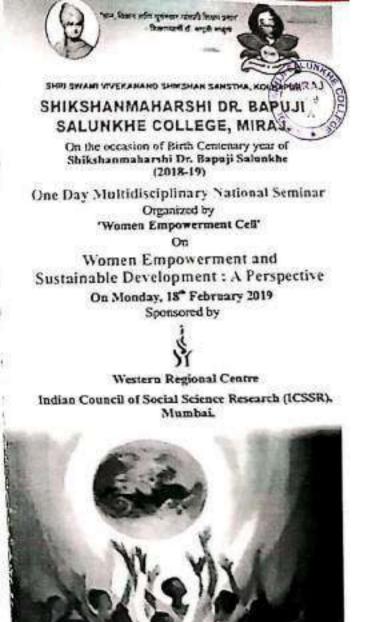

### Ref. No.

Date:

1.3.1: Institution integrates crosscutting issues relevant to Professional Ethics, Gender, Human Values, Environment and Sustainability into the Curriculum

|     | Ac                       | ademic Year 2018-19 Activities     |            |              |
|-----|--------------------------|------------------------------------|------------|--------------|
| Sr. | Name of Activity         | Resource Person                    | Date       | Participants |
| No  |                          |                                    |            |              |
| 1   | Guest lecture on Indian  | Prof. Subhash Dagade. (Ex. HOD,    | 11/07/2018 | 157          |
|     | Population and Gender    | Garware Kanya College Sangli)      |            |              |
|     | Equity                   |                                    |            |              |
| 2   | Training Program on      | Mr. Aniket Bharati (DYSP)          | 09/10/2018 | 25           |
|     | Karate                   |                                    |            |              |
| 3   | National Seminar on      | Chetana Gala Sinha Founder, Mann   | 18/02/2019 | 126          |
|     | Women Empowerment        | Deshi Foundation, Mhaswad.         |            |              |
|     | and Sustainable          | Sarita Patil Core Faculty Goa      |            |              |
|     | Development: A           | Institute of Public Admin. & Rural |            |              |
|     | perspective              | Development.                       |            |              |
| 4   | Guest Lecture on Gender  | Miss. Priyanka Hivare (Research    |            | 56           |
|     | Equity                   | Scholar Varananagar)               | 06/03/2019 |              |
| 5   | Training Program: Karate | Dr. Khairmode Madam                | 22/03/2019 | 25           |
|     | and Nail art             |                                    |            |              |
| 6   | Felicitation of Female   | Smt. Rukmini Gaikwad (President,   | 08/03/2019 | 26           |
|     | Worker in State          | Mahila Aghadi, Miraj Depot)        |            |              |
|     | Transport Depo, Miraj    |                                    |            |              |