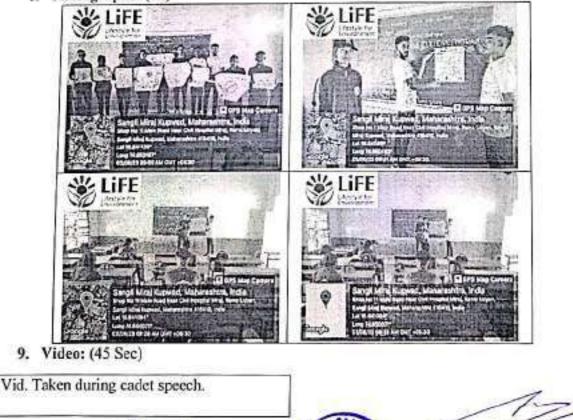

### INVITATION LETTER

प्रति, मा. प्रा. सुभाष दगडे सांगली.

विषय :- नागतिक लोकसंख्या दिनानिमित्त व्याख्यानाबाबत......

महोदय,

आमच्या महाविद्यालयातील अर्थशास्त्र विभागामार्फत बुधवार दि.११-०७-२०१८ रोजी सकाळी ठिक ०९:३० वाजता जागतिक लोकसंख्या दिनानिमित्त "लोकसंख्या आणि मनुष्यबळ विकास" या विषयावर आपले मार्गदर्शनपर व्याख्यान आयोजित करणेचे योनिले आहे. तरी आपण उपरिथत राहून आमच्या विद्यार्थ्यांना मार्गदर्शन कराचे ही विनंती.