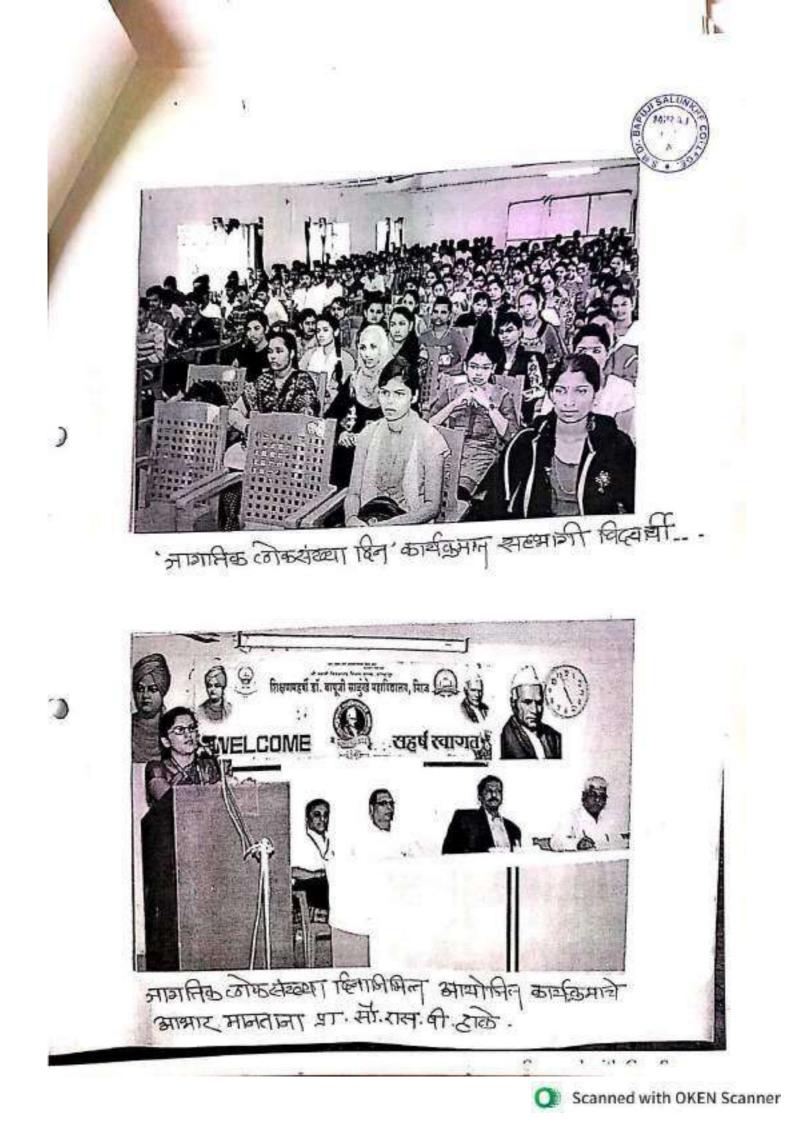

### नोटीस

दि.१०-०७-२०१८

महाविद्यालयातील अर्थशास्त्र विभागाच्यावतीने जागतिक लोकसंख्या दिनानिमित्त बुधवार दि.११-०७-२०१८ रोजी सकाळी ठिक ०९:३० वाजता प्रा. सुभाष दगडे यांचे "लोकसंख्या आणि मनुष्यबळ विकास" या विषयावर मार्गदर्शनपर व्याख्यान आयोजित केले आहे. तरी सर्व विद्यार्थ्यांनी उपस्थित राहुन सदर व्याख्यानाचा लाभ घ्यावा.

# नोटीस

R.20-010-2026

महाविद्यालयातील अर्थशास्त्र विभागाच्यावतीने जागतिक लोकसंख्या दिनानिमित्त बुधवार दि.११-०७-२०१८ रोजी सकाळी ठिक ०९:३० वाजता प्रा. सुभाष दगडे यांचे "लोकसंख्या आणि मनुष्यबळ विकास" या विषयावर मार्गदर्शनपर व्याख्यान आयोजित केले आहे. तरी सर्व विद्यार्थ्यांनी उपस्थित राहुन सदर व्याख्यानाचा लाभ घ्यावा.