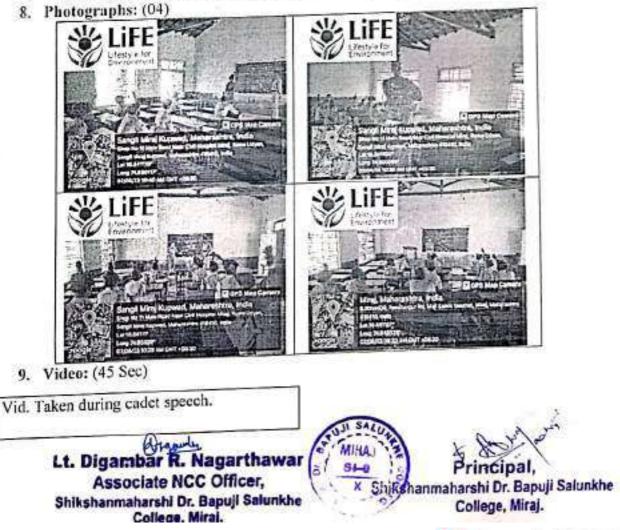

NTS

### 1. Brief description of the event: (In 50 words):

SM DBS College, Miraj organized the Debate Competition on three topics i.e., Plastic free India, Bad effects of plastic and Plastic a ban for future, under the 'Mission Life: World Environment Day'. As a part of Puncet Sagar Abhiyan Activity. 14 NCC Cadets have participated in this activity and also taken the pledge of environment.

- 2. Location of the Event:
  - a) State: Maharashtra
  - b) District: Sangli
  - c) Taluka; Miraj
  - d) Place: SM DBS College, Rama Udyan, Miraj.
- 3. Date of Event:

02 June 2023.

- 4. Type of Event:
  - : Yes a) Action : Yes b) Awareness
  - : Yes c) Action and Awareness Both
- 5. Number of Event: 02
- 6. Number of Participants: 36
- 7. Have all participants attending event taken the pledge? Yes



# SHIKSHANMAHARSHI DR. BAPUJI SALUNKHE COLLEGE, MIRAJ

DEBATE COMPETITION

MARKS OBTAINED

| Sr. | Name of the       | Start | Subject<br>Knowledge | Language | Impact on | Presentation | End        | Total |
|-----|-------------------|-------|----------------------|----------|-----------|--------------|------------|-------|
| No. | Cadet/Student     | 05    | 10                   | 10       | Listener  |              |            |       |
| 10  | cauci/student     |       |                      |          | 10        | 10           | 05         | 50    |
| 2   | Somtet Knowtow    | 04    | 80                   |          |           |              | $l \geq l$ |       |
| 3   | Kuta R. Dance     | 05    | al                   | 58       | 07        | 08           | 23         |       |