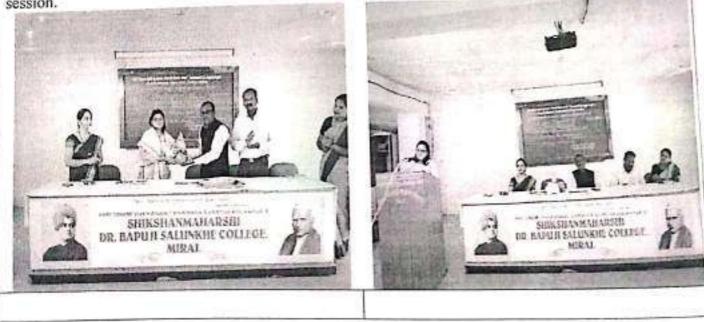

# कार्यक्रमपत्रिका

दीपप्रज्वलन व प्रतिमा पूजन :- मान्यवरांच्या हस्ते :- प्रा.एस.एस.हंलाले प्रास्ताविक व स्वागत

प्रमुख पाहुण्यांचे मार्गदर्शन ः- मा.प्रा.सुभाष दगडे माजी अर्थशास्त्र विभाग प्रमुख, मथ्वाई गरवारे कन्या महाविद्यालय, सांगली

:- मा.प्रा. डॉ. उदयसिंह माने-पाटील

अध्यक्षीय मनोगत

:- सौ.एस.पी.हाके

आभार प्रदर्शन

:- सौ.श्रुती परचुरे

सूत्रसंचालन

Chi Canada

385 D.LOTTI JL eines HONMOIL Yogesh DIMUNTIL B. Com S.Y. Peradiga VEResh DINUST Rushikesh Vijay. 14 Rh/ MIRA Tarkesh R. KAMBIC B.1 - II 751 Bankase 1.1.9 F.Y. B. Com Nitin Sankaje Viresh 397 ROPORL trs . F: Y. B. Comi. Sanjay Patil 40) Rohit O? 14 cshaoni z 41 MUJamii Hasan Bhahard Chouchell F.y. B.LOM MILLER Priancskuar NonSich Scirgananshi F.J. B. com 12] DAS 43 Sushcutt Sunil Mone B.Cor 3. Smarge Johnile Ø 44-1 Athanva Sadanand Giokhale, F.Y.B. Com 0 D -con .Cola 673 SUDARSHAN PRACHNER HIREMOTH F.Y. B.COM 45 SPIL H H ABSTAck 首 46 AMEY ABHI NANDAN SHETE FY B. COM Deepark Khanddoor F.Y.B.com, Okhandekar 47] Yash 487 prif m. sniksangi Arch Arithmishing Ramy Kore F.YB. COM 43) · R. Hore Fy Billim moni So) Presh Prakash Kalkuta 31) Robul Raten pro Windolkor 2 B. Compili 1.1.Ka/ Ku 52) Vinayak Sanjay Jadhav F.Y. b. Cam Capit Pritam Fundalik kunglekop F.Y.B. Com I in Steament 53) Koft/ F.Y. Blom Abhijeet Sonjay Magdum! 54] F.Y Bolgom 55) Nitin VIJay Chougule 11-1 AL Pandit B. Com J.V. Chougy 56 Omhar Stanfor Salukhe Bcon Simona hundhur Harr 57 Un ·A T.h. Kurthleens Bras Nondhuma Sak 68) F.Y. B. Ats Robar Eanjay Jamdasle FY. B. Com Standarbe 39) 3 Mahesh Sanjay Kaedle 69) ifiy Bicom AVasn Nijay TOURS GI Patil \$1.4.8. Com .: V.P.Ma 52 Mahroh manohar Shindle F-Y.B.Com -mad 1 3 4 63 PaHil Vindyala Judhav F-W-Bout apic 64 B:CA aday IDDI Ŀ. 1.d how baren F.Y. Bicdin ARACH Hakash CTRIPHON IN 6: T shubham A. BCON 6Gy len more Hohul FURBER 67 Damina Winek Vilos Giel witch Usei. SYBA 684 Deepak S.Hulle "BAI Vul 1 5053 - 11 39 Asif Gioni Sarwan. Tours TY 6:Com 70 shalkh modern Abdulla G.A.I 74, 2. L.nna Alichan Alica Garbard de) Scanned with OKEN Scanner