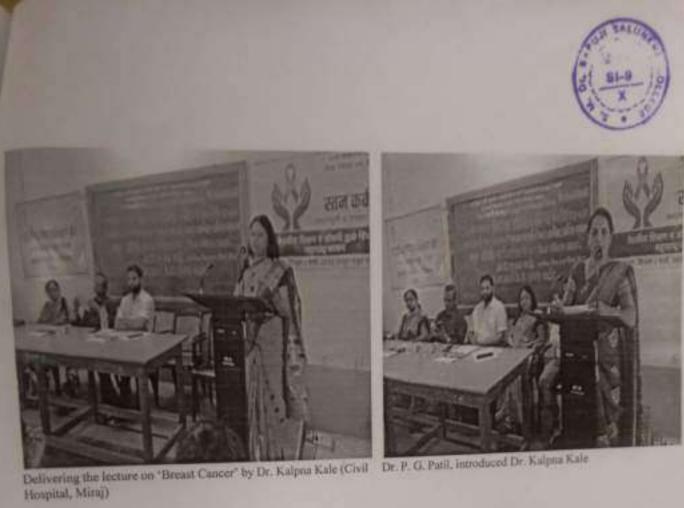

|



Stan

44) Avati Raju Bhosale XI Com ARBRONDE 45) Sunjivance Popat Tiwade AI com Strucke 46) Ratichata Szishail Minake XI Com R.S. Minake 41] Shruti Manades Mali BSC-I R.S. Minake 48] Harshodo Yashwant kalom BSC-I Water 49) Yogita Dipak Sawant BSC-I Water





"Dissemination of education through Knowledge, Science and Culture," Shikxhanmaharshi Dr. Bapuji Salankhe Swami Vivekanand Sikashan Santha, Kohlapur

## Shikashanmaharshi Dr. Bapuji Salunkhe College, Miraj

### **Guest Lecture** On Breast Cancer: Awareness & Vigilance

Felicitation of the Chief Guest Dr. Prashant Dorkar with handa of



Date: 21/03/2023

Prof. Dr. L. A. Patil, introduced the chief guest



Delivering the lecture by Dr. Prashant Dorkar (Civil Hospital, Mirai)











Hav. Shrishail Vijapure (Retd.) 2 Maratha LI Regiment Center

Subject: Invitation as a resource person.

Dear Sir/Madam.

It gives us immense pleasure to invite you as a resource person to guide the students on Physical Training for Recruitment in Defence in Bharatipurva Prashikshan Karyashala organized by NCC Unit under Lead College Scheme, Shivaji University, Kolhapur on Friday, 24th March, 2023 at 11:30a,m. in our college.

Kindly accept the invitation and cooperate.

Yours faithfully,

Prof. (Dr.), Satish, Ghatge ncipal Shikshanmaharshi Dr. Bapuji Salunkhe College, Miraj.





To,

Hav. Shrishail Vijapure (Retd.)

2 Maratha LI Regiment Center

### THANKS

Dear Sir/Madam,

We are very much thankful to you for accepting our invitation and guiding our students on *Physical Training