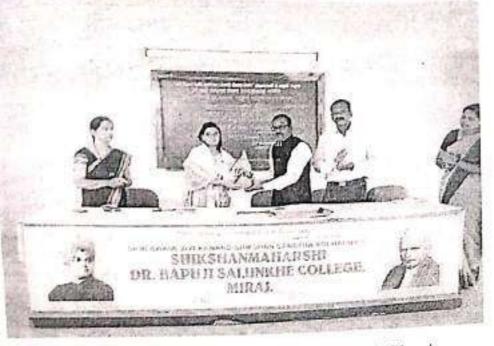

# कार्यक्रमपत्रिका

दीपप्रज्वलन व प्रतिमा पूजन :- मान्यवरांच्या हस्ते :- प्रा.एस.एस.हंलाले प्रास्ताविक व स्वागत

प्रमुख पाहुण्यांचे मार्गदर्शन ः- मा.प्रा.सुभाष दगडे माजी अर्थशास्त्र विभाग प्रमुख, मथ्वाई गरवारे कन्या महाविद्यालय, सांगली