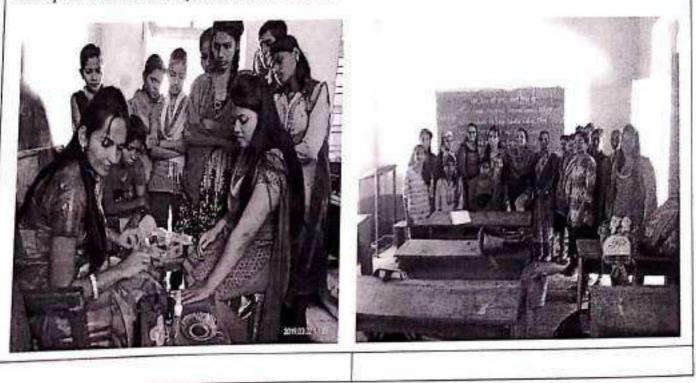

on Nail Art

| Name of Department  | Women empowerment cell                         |
|---------------------|------------------------------------------------|
| Name of activity    | Training Program on Nail Art                   |
| Date                | 22/03/2019                                     |
| Place               | Sansthamata Shrimati Sushiladevi Salunkhe Hall |
| No. of Participants | 25                                             |

#### **Brief Description:**

Women empowerment cell organized the training program on Nail Art. Dr. Shilpa Khairmode was the chief guest of the program. Prof. Dr. L. A. Patil introduced the chief guest. Dr. Khairmode introduced the several types of nail arts to the students. Principal Dr. Udyasinh Manepatil was the chair person of the session.





NOTICE

" ज्ञान,विज्ञान अणि सुसंस्कार यांसाठी शिक्षणप्रसार" -शिक्षणपहवीं डॉ. चाणूनी साळुंचे श्री .स्वामी विवेकानंद शिक्षण संस्था, कोल्हापूर रहू चला

Gains :-07/03/2019

तनेपारील)

Scanned with OKEN Scanner

डॉ.उदयसित

्र प्राणयं, शिक्षणग्रह्यवेश्वं, बागुडी साइंखे महाविकलण भिषडा, (जां भन्नी )

महाविद्यालयांतील सर्व प्राध्यापक बंधू-भगिगीना कळविण्यात थेते फी उदया शुक्रवार दिनांभ 703/2019 सकाळी ठीक 9:00 वाजता जागतिक महिला दिना गिमित्स महिला कर्मचारी (राज्य रिवहन महामंडळ , मिरज आगार) यांचा सत्कार समाश्र आयोगित केला आहे. तरी सर्वांभी संस्थामाता मिती सुशिलादेवी साळुंच्चे सभागृहात उपरिथत राहावे. "ज्ञान, विज्ञान आणि सुसंस्कार यासाठी शिक्षण पंगार"

. शिक्षणमार्ड्या डॉ यापूजी सार्व्ध्रभी

Shri Swami Vivekanand Shikshan Sanstha, Kolhapur Shikshanmaharshi Dr. Bapuji Salunkhe Mahavidyalaya, Miraj

I