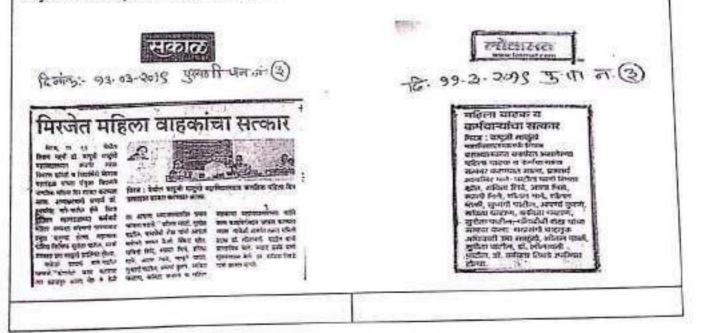

|
| Date                | 08/03/2019 ,                                                                              |
| Place               | Sansthamata Shrimati Sushiladevi Salunkhe Hall                                            |
| No. of Participants | 26                                                                                        |

#### **Brief Description:**

1020111

Women empowerment cell organized Counseling Workshop and Felicitation of Women Workers of State Transport Miraj, Depot. Smt. Rukmini Gaikwad (President, Mahila Aghadi, Miraj Depot) was the chief guest of the program. Women workers shared their experiences on the duty in the State Transport Miraj. Dr. K. D. Tiwade introduced the guest and Principal Dr. Udyasinh Manepatil was the chair person of the session.







#### PRINCIPAL

Dr. Anil N. Patil

M.Sc., Ph.D.

Ref. No.

Date:

1.3.1: Institution integrates crosscutting issues relevant to Professional Ethics, Gender, Human Values, Environment and Sustainability into the Curriculum

|     | Academic Year 2019-20 Activities                             |                                                                      |            |              |  |
|-----|--------------------------------------------------------------|----------------------------------------------------------------------|------------|--------------|--|
| Sr. | Name of Activity                                             | Resource Person                                                      | Date       | Participants |  |
| No  |