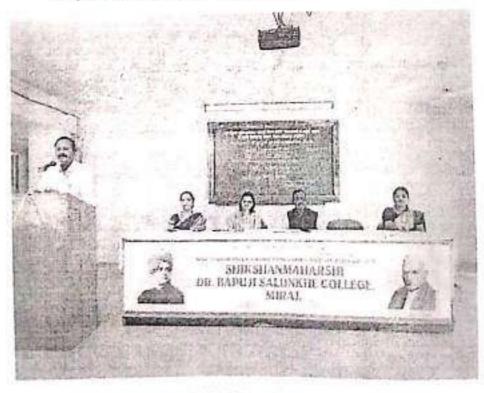

### PROGRAMME SCHEDULE

"ज्ञान, विज्ञान आणि सुसंस्कार यांसाठी शिक्षण प्रसार" शिक्षणमहर्षी डॉ. बापूजी साळुखे श्री स्वामी विवेकानंद शिक्षणसंस्था, कोल्हापूर संचलित शिक्षणमहर्षी डॉ. बापूजी साळुंखे महाविद्यालय, मिरज ता. मिरज जि. सांगली अर्थशास्त्र विभाग जागतिक लोकसंख्या दिन

# कार्यक्रमपत्रिका

दीपप्रज्वलन व प्रतिमा पूजन :- मान्यवरांच्या हस्ते :- प्रा.एस.एस.हंलाले प्रास्ताविक व स्वागत

प्रमुख पाहुण्यांचे मार्गदर्शन ः- मा.प्रा.सुभाष दगडे माजी अर्थशास्त्र विभाग प्रमुख, मथ्वाई गरवारे कन्या महाविद्यालय, सांगली