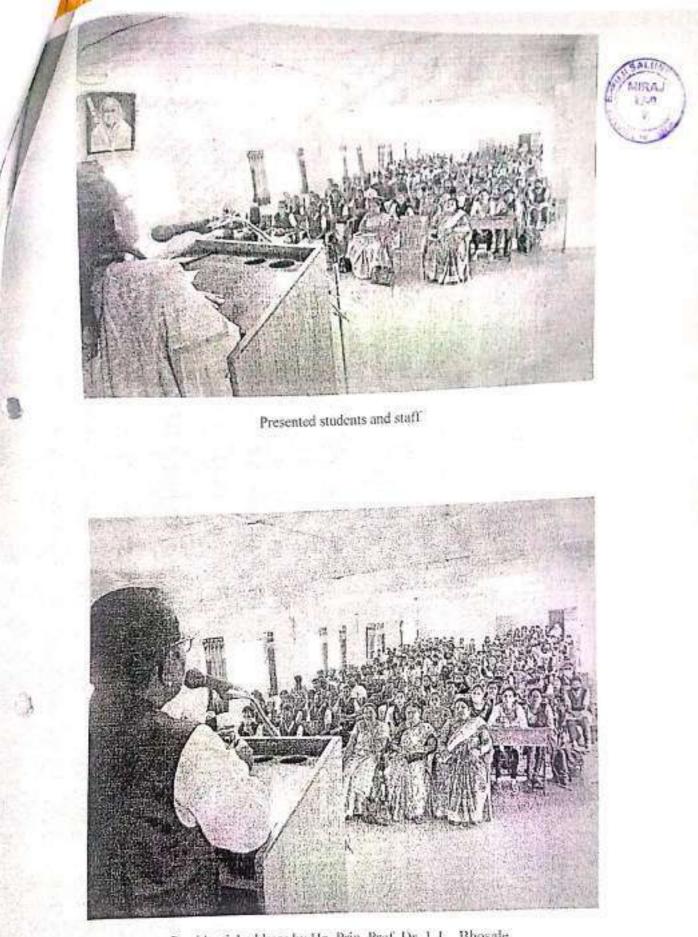

### INVITATION LETTER

प्रति, मा. प्रा. सुभाष दगडे सांगली.

विषय :- नागतिक लोकसंख्या दिनानिमित्त व्याख्यानाबाबत......

महोदय,

आमच्या महाविद्यालयातील अर्थशास्त्र विभागामार्फत बुधवार दि.११-०७-२०१८ रोजी सकाळी ठिक ०९:३० वाजता जागतिक लोकसंख्या दिनानिमित्त "लोकसंख्या आणि मनुष्यबळ विकास" या विषयावर आपले मार्गदर्शनपर व्याख्यान आयोजित करणेचे योनिले आहे. तरी आपण उपरिथत राहून आमच्या विद्यार्थ्यांना मार्गदर्शन कराचे ही विनंती.

### नोटीस

दि.१०-०७-२०१८

महाविद्यालयातील अर्थशास्त्र विभागाच्यावतीने जागतिक लोकसंख्या दिनानिमित्त बुधवार दि.११-०७-२०१८ रोजी सकाळी ठिक ०९:३० वाजता प्रा. सुभाष दगडे यांचे "लोकसंख्या आणि मनुष्यबळ विकास" या विषयावर मार्गदर्शनपर व्याख्यान आयोजित केले आहे. तरी सर्व विद्यार्थ्यांनी उपस्थित राहुन सदर व्याख्यानाचा लाभ घ्यावा.