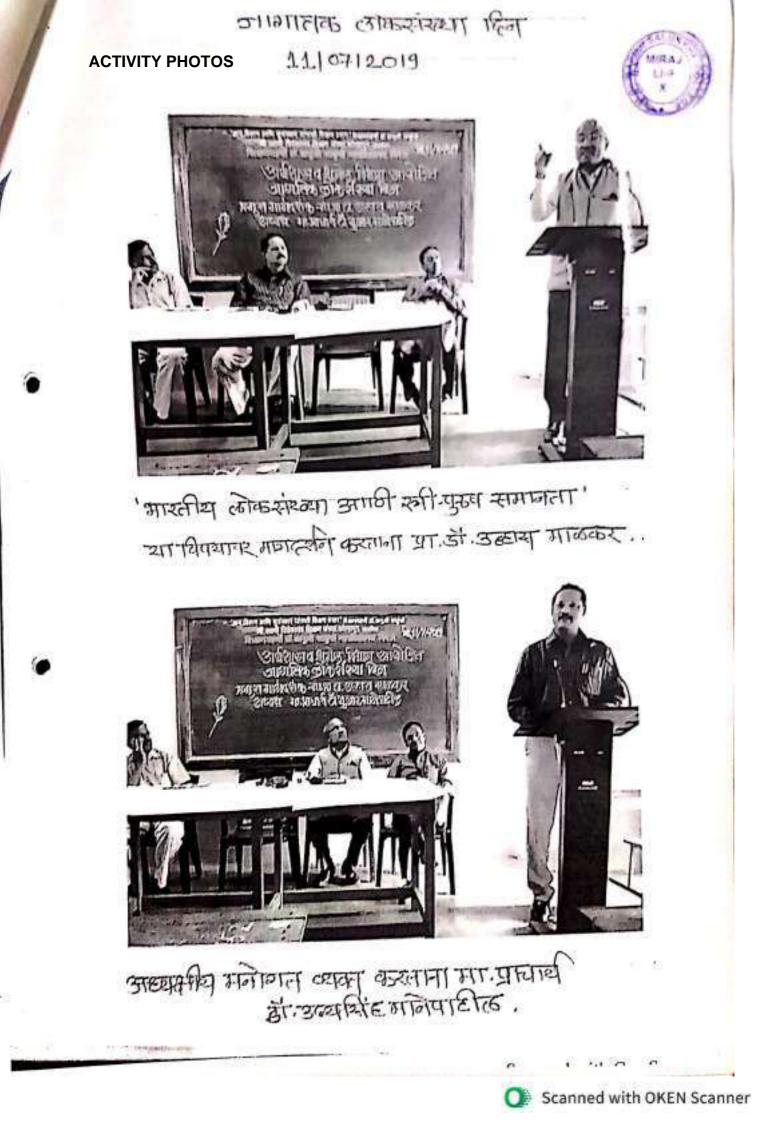

### नोटीस

दि.१०-०७-२०१८

महाविद्यालयातील अर्थशास्त्र विभागाच्यावतीने जागतिक लोकसंख्या दिनानिमित्त बुधवार दि.११-०७-२०१८ रोजी सकाळी ठिक ०९:३० वाजता प्रा. सुभाष दगडे यांचे "लोकसंख्या आणि मनुष्यबळ विकास" या विषयावर मार्गदर्शनपर व्याख्यान आयोजित केले आहे. तरी सर्व विद्यार्थ्यांनी उपस्थित राहुन सदर व्याख्यानाचा लाभ घ्यावा.

स्थळ :- संस्थामाता श्रीमती सुशिलादेवी साळुंखे सभागृह

मानेपार्टील) (डॉ. उदयसिंह

प्राचार्यं, शिक्षण महर्षि डॉ. बापूजी सालुंखे महाविद्यालय मिरज, (सांगली, )

NOTICE

"ज्ञान, विज्ञान आणि सुसंस्कार पांसाठी शिक्षणप्रसार" -शिक्षणमहर्पी डॉ.बापूजी साठुंखे

# नोटीस

R.20-010-2026

महाविद्यालयातील अर्थशास्त्र विभागाच्यावतीने जागतिक लोकसंख्या दिनानिमित्त बुधवार दि.११-०७-२०१८ रोजी सकाळी ठिक ०९:३० वाजता प्रा. सुभाष दगडे यांचे "लोकसंख्या आणि मनुष्यबळ विकास" या विषयावर मार्गदर्शनपर व्याख्यान आयोजित केले आहे. तरी सर्व विद्यार्थ्यांनी उपस्थित राहुन सदर व्याख्यानाचा लाभ घ्यावा.

स्थळ :- संस्थामाता श्रीमती सुशिलादेवी साळुंखे सभागृह

मानेपाटील) डा. उदय प्राचार्य,

प्राधाय, शिक्षण महर्षिडॉ. वापूजी साकुंखे महाविद्यालय मिरज, (सांगली,)