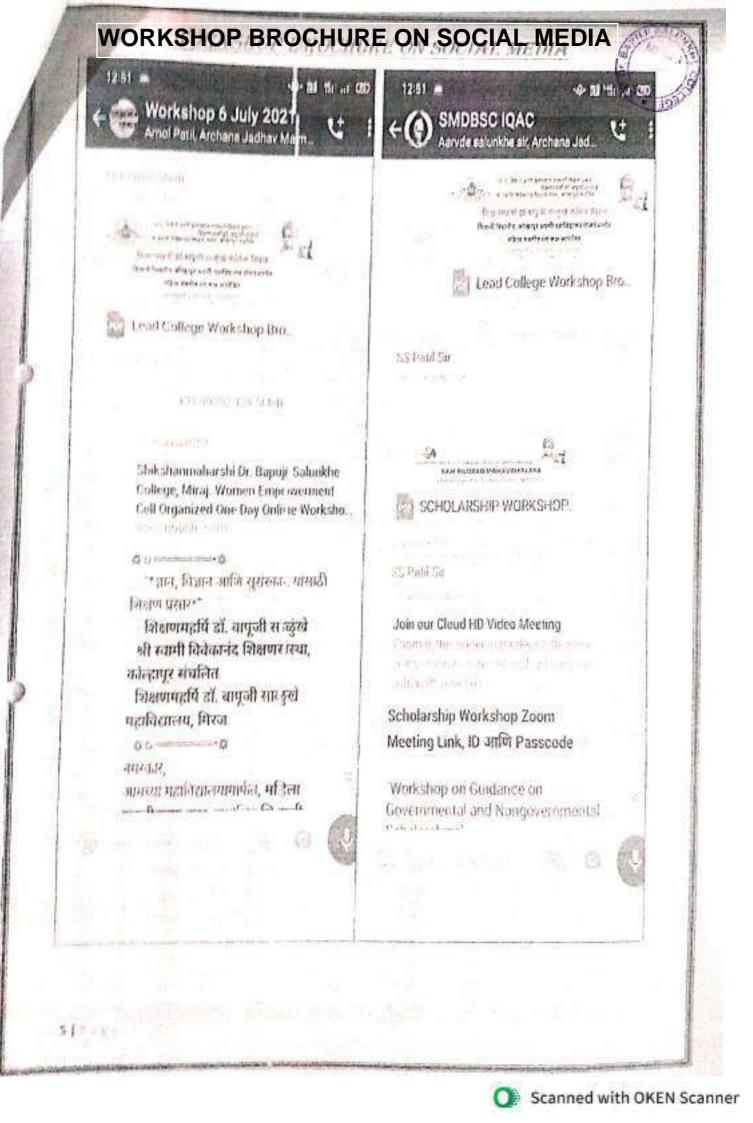

### NOTICE

"ज्ञान, विज्ञान आणि सुसंस्कार यांसाठी शिक्षणप्रसार" -शिक्षणमहर्यी डॉ.बापूजी साळुंखे

श्री खामी विवेकानंद शिक्षणसंखा, कोल्हापूर संचलित,

शिक्षणमहर्षी डॉ. बापूजी साळुंखे महाविद्यालय,मिरज

### PROGRAMME SCHEDULE

"ज्ञान, विज्ञान आणि सुसंस्कार यांसाठी शिक्षण प्रसार" शिक्षणमहर्षी डॉ. बापूजी साळुखे श्री स्वामी विवेकानंद शिक्षणसंस्था, कोल्हापूर संचलित शिक्षणमहर्षी डॉ. बापूजी साळुंखे महाविद्यालय, मिरज ता. मिरज जि. सांगली अर्थशास्त्र विभाग जागतिक लोकसंख्या दिन