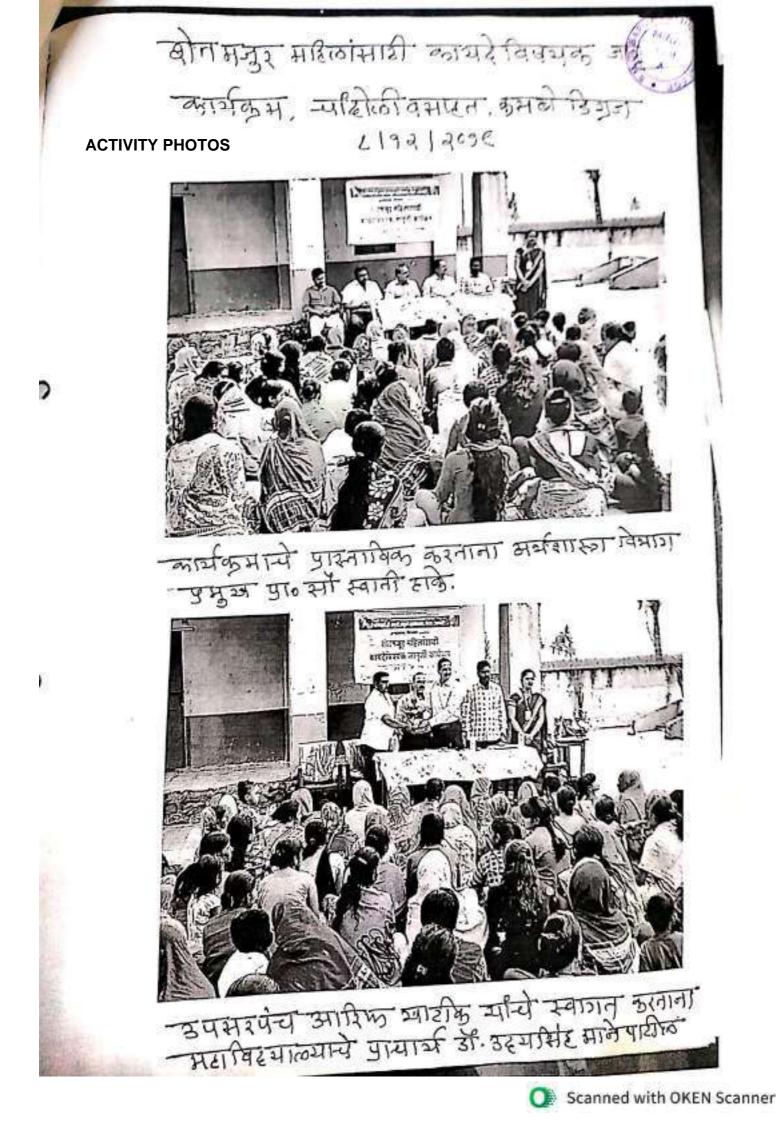

### Ref. No.

Date:

1.3.1: Institution integrates crosscutting issues relevant to Professional Ethics, Gender, Human Values, Environment and Sustainability into the Curriculum

|     | Ac                       | ademic Year 2018-19 Activities     |            |              |
|-----|--------------------------|------------------------------------|------------|--------------|
| Sr. | Name of Activity         | Resource Person                    | Date       | Participants |
| No  |                          |                                    |            |              |
| 1   | Guest lecture on Indian  | Prof. Subhash Dagade. (Ex. HOD,    | 11/07/2018 | 157          |
|     | Population and Gender    | Garware Kanya College Sangli)      |            |              |
|     | Equity                   |                                    |            |              |
| 2   | Training Program on      | Mr. Aniket Bharati (DYSP)          | 09/10/2018 | 25           |
|     | Karate                   |                                    |            |              |
| 3   | National Seminar on      | Chetana Gala Sinha Founder, Mann   | 18/02/2019 | 126          |
|     | Women Empowerment        | Deshi Foundation, Mhaswad.         |            |              |
|     | and Sustainable          | Sarita Patil Core Faculty Goa      |            |              |
|     | Development: A           | Institute of Public Admin. & Rural |            |              |
|     | perspective              | Development.                       |            |              |
| 4   | Guest Lecture on Gender  | Miss. Priyanka Hivare (Research    |            | 56           |
|     | Equity                   | Scholar Varananagar)               | 06/03/2019 |              |
| 5   | Training Program: Karate | Dr. Khairmode Madam                | 22/03/2019 | 25           |
|     | and Nail art             |                                    |            |              |
| 6   | Felicitation of Female   | Smt. Rukmini Gaikwad (President,   | 08/03/2019 | 26           |
|     | Worker in State          | Mahila Aghadi, Miraj Depot)        |            |              |
|     | Transport Depo, Miraj    |                                    |            |              |