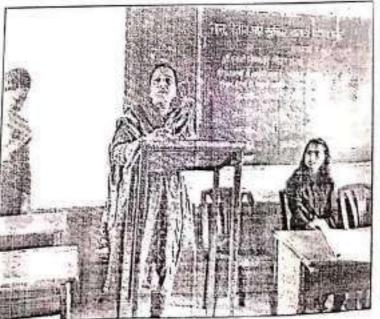

### INVITATION LETTER

प्रति, मा. प्रा. सुभाष दगडे सांगली.

विषय :- नागतिक लोकसंख्या दिनानिमित्त व्याख्यानाबाबत......

महोदय,

आमच्या महाविद्यालयातील अर्थशास्त्र विभागामार्फत बुधवार दि.११-०७-२०१८ रोजी सकाळी ठिक ०९:३० वाजता जागतिक लोकसंख्या दिनानिमित्त "लोकसंख्या आणि मनुष्यबळ विकास" या विषयावर आपले मार्गदर्शनपर व्याख्यान आयोजित करणेचे योनिले आहे. तरी आपण उपरिथत राहून आमच्या विद्यार्थ्यांना मार्गदर्शन कराचे ही विनंती.

### नोटीस

दि.१०-०७-२०१८

महाविद्यालयातील अर्थशास्त्र विभागाच्यावतीने जागतिक लोकसंख्या दिनानिमित्त बुधवार दि.११-०७-२०१८ रोजी सकाळी ठिक ०९:३० वाजता प्रा. सुभाष दगडे यांचे "लोकसंख्या आणि मनुष्यबळ विकास" या विषयावर मार्गदर्शनपर व्याख्यान आयोजित केले आहे. तरी सर्व विद्यार्थ्यांनी उपस्थित राहुन सदर व्याख्यानाचा लाभ घ्यावा.

# कार्यक्रमपत्रिका

दीपप्रज्वलन व प्रतिमा पूजन :- मान्यवरांच्या हस्ते :- प्रा.एस.एस.हंलाले प्रास्ताविक व स्वागत

प्रमुख पाहुण्यांचे मार्गदर्शन ः- मा.प्रा.सुभाष दगडे माजी अर्थशास्त्र विभाग प्रमुख, मथ्वाई गरवारे कन्या महाविद्यालय, सांगली