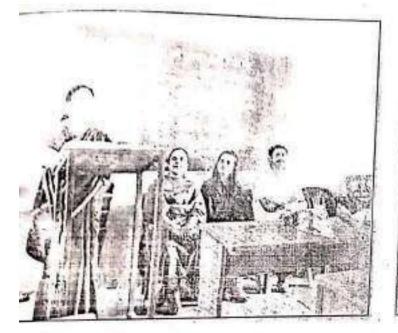

### INVITATION LETTER

प्रति, मा. प्रा. सुभाष दगडे सांगली.

विषय :- नागतिक लोकसंख्या दिनानिमित्त व्याख्यानाबाबत......

महोदय,

आमच्या महाविद्यालयातील अर्थशास्त्र विभागामार्फत बुधवार दि.११-०७-२०१८ रोजी सकाळी ठिक ०९:३० वाजता जागतिक लोकसंख्या दिनानिमित्त "लोकसंख्या आणि मनुष्यबळ विकास" या विषयावर आपले मार्गदर्शनपर व्याख्यान आयोजित करणेचे योनिले आहे. तरी आपण उपरिथत राहून आमच्या विद्यार्थ्यांना मार्गदर्शन कराचे ही विनंती.

### नोटीस

दि.१०-०७-२०१८

महाविद्यालयातील अर्थशास्त्र विभागाच्यावतीने जागतिक लोकसंख्या दिनानिमित्त बुधवार दि.११-०७-२०१८ रोजी सकाळी ठिक ०९:३० वाजता प्रा. सुभाष दगडे यांचे "लोकसंख्या आणि मनुष्यबळ विकास" या विषयावर मार्गदर्शनपर व्याख्यान आयोजित केले आहे. तरी सर्व विद्यार्थ्यांनी उपस्थित राहुन सदर व्याख्यानाचा लाभ घ्यावा.