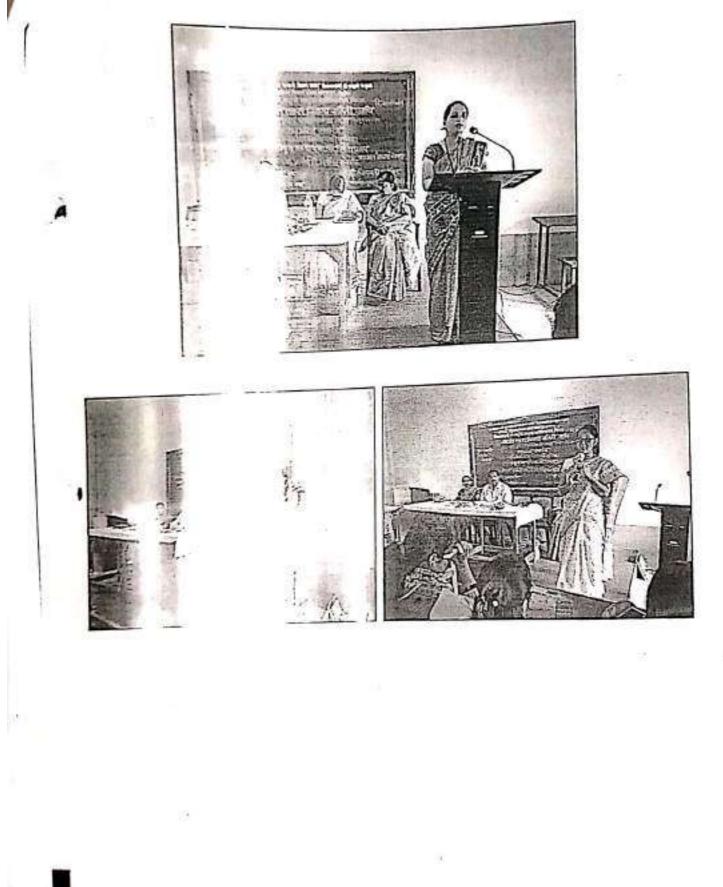

### INVITATION LETTER

प्रति, मा. प्रा. सुभाष दगडे सांगली.

विषय :- नागतिक लोकसंख्या दिनानिमित्त व्याख्यानाबाबत......

महोदय,

आमच्या महाविद्यालयातील अर्थशास्त्र विभागामार्फत बुधवार दि.११-०७-२०१८ रोजी सकाळी ठिक ०९:३० वाजता जागतिक लोकसंख्या दिनानिमित्त "लोकसंख्या आणि मनुष्यबळ विकास" या विषयावर आपले मार्गदर्शनपर व्याख्यान आयोजित करणेचे योनिले आहे. तरी आपण उपरिथत राहून आमच्या विद्यार्थ्यांना मार्गदर्शन कराचे ही विनंती.

### नोटीस

दि.१०-०७-२०१८

महाविद्यालयातील अर्थशास्त्र विभागाच्यावतीने जागतिक लोकसंख्या दिनानिमित्त बुधवार दि.११-०७-२०१८ रोजी सकाळी ठिक ०९:३० वाजता प्रा. सुभाष दगडे यांचे "लोकसंख्या आणि मनुष्यबळ विकास" या विषयावर मार्गदर्शनपर व्याख्यान आयोजित केले आहे. तरी सर्व विद्यार्थ्यांनी उपस्थित राहुन सदर व्याख्यानाचा लाभ घ्यावा.

# कार्यक्रमपत्रिका

दीपप्रज्वलन व प्रतिमा पूजन :- मान्यवरांच्या हस्ते :- प्रा.एस.एस.हंलाले प्रास्ताविक व स्वागत

प्रमुख पाहुण्यांचे मार्गदर्शन ः- मा.प्रा.सुभाष दगडे माजी अर्थशास्त्र विभाग प्रमुख, मथ्वाई गरवारे कन्या महाविद्यालय, सांगली

:- मा.प्रा. डॉ. उदयसिंह माने-पाटील

अध्यक्षीय मनोगत

:- सौ.एस.पी.हाके

आभार प्रदर्शन

:- सौ.श्रुती परचुरे

सूत्रसंचालन

Chi Canada

385 D.LOTTI JL eines HONMOIL Yogesh DIMUNTIL B. Com S.Y. Peradiga VEResh DINUST Rushikesh Vijay. 14 Rh/ MIRA Tarkesh R. KAMBIC B.1 - II 751 Bankase 1.1.9 F.Y. B. Com Nitin Sankaje Viresh 397 ROPORL trs . F: Y. B. Comi. Sanjay Patil 40) Rohit O? 14 cshaoni z 41 MUJamii Hasan Bhahard Chouchell F.y. B.LOM MILLER Priancskuar NonSich Scirgananshi F.J. B. com 12] DAS 43 Sushcutt Sunil Mone B.Cor 3. Smarge Johnile Ø 44-1 Athanva Sadanand Giokhale, F.Y.B. Com 0 D -con .Cola 673 SUDARSHAN PRACHNER HIREMOTH F.Y. B.COM 45 SPIL H H ABSTAck 首 46 AMEY ABHI NANDAN SHETE FY B. COM Deepark Khanddoor F.Y.B.com, Okhandekar 47] Yash 487 prif m. sniksangi Arch Arithmishing Ramy Kore F.YB. COM 43) · R. Hore Fy Billim moni So) Presh Prakash Kalkuta 31) Robul Raten pro Windolkor 2 B. Compili 1.1.Ka/ Ku 52) Vinayak Sanjay Jadhav F.Y. b. Cam Capit Pritam Fundalik kunglekop F.Y.B. Com I in Steament 53) Koft/ F.Y. Blom Abhijeet Sonjay Magdum! 54] F.Y Bolgom 55) Nitin VIJay Chougule 11-1 AL Pandit B. Com J.V. Chougy 56 Omhar Stanfor Salukhe Bcon Simona hundhur Harr 57 Un ·A T.h. Kurthleens Bras Nondhuma Sak 68) F.Y. B. Ats Robar Eanjay Jamdasle FY. B. Com Standarbe 39) 3 Mahesh Sanjay Kaedle 69) ifiy Bicom AVasn Nijay TOURS GI Patil \$1.4.8. Com .: V.P.Ma 52 Mahroh manohar Shindle F-Y.B.Com -mad 1 3 4 63 PaHil Vindyala Judhav F-W-Bout apic 64 B:CA aday IDDI Ŀ. 1.d how baren F.Y. Bicdin ARACH Hakash CTRIPHON IN 6: T shubham A. BCON 6Gy len more Hohul FURBER 67 Damina Winek Vilos Giel witch Usei. SYBA 684 Deepak S.Hulle "BAI Vul 1 5053 - 11 39 Asif Gioni Sarwan. Tours TY 6:Com 70 shalkh modern Abdulla G.A.I 74, 2. L.nna Alichan Alica Garbard de) Scanned with OKEN Scanner