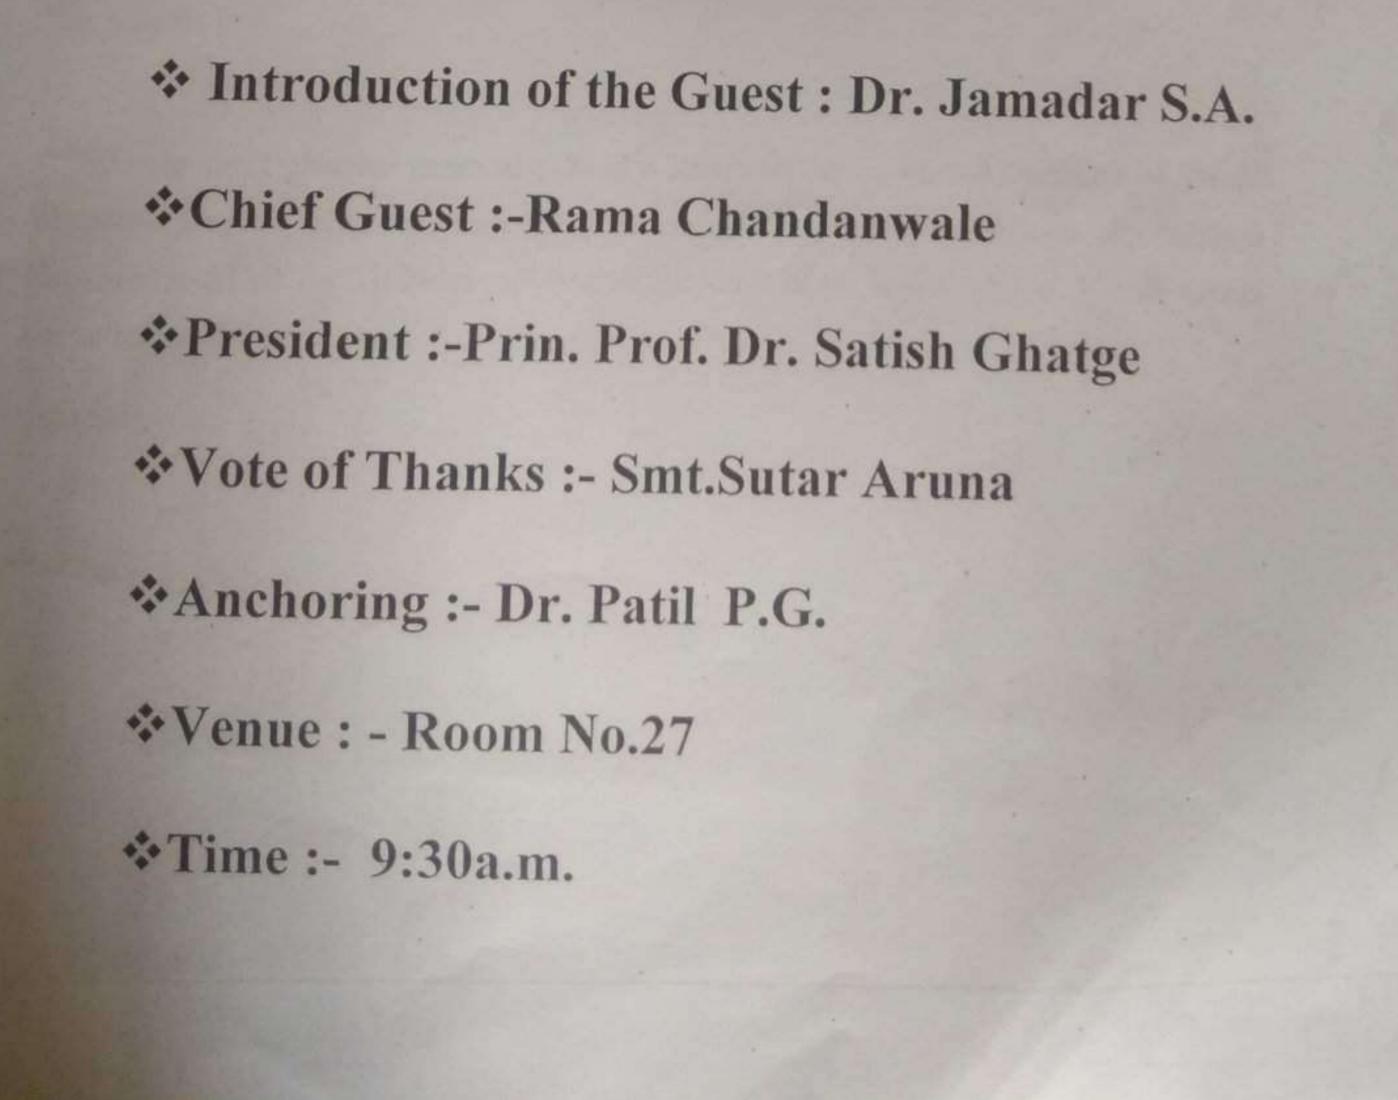

# कार्यक्रमपत्रिका

दीपप्रज्वलन व प्रतिमा पूजन :- मान्यवरांच्या हस्ते :- प्रा.एस.एस.हंलाले प्रास्ताविक व स्वागत

प्रमुख पाहुण्यांचे मार्गदर्शन ः- मा.प्रा.सुभाष दगडे माजी अर्थशास्त्र विभाग प्रमुख, मथ्वाई गरवारे कन्या महाविद्यालय, सांगली

:- मा.प्रा. डॉ. उदयसिंह माने-पाटील

अध्यक्षीय मनोगत

:- सौ.एस.पी.हाके

आभार प्रदर्शन

:- सौ.श्रुती परचुरे

सूत्रसंचालन

Chi Canada

385 D.LOTTI JL eines HONMOIL Yogesh DIMUNTIL B. Com S.Y. Peradiga VEResh DINUST Rushikesh Vijay. 14 Rh/ MIRA Tarkesh R. KAMBIC B.1 - II 751 Bankase 1.1.9 F.Y. B. Com Nitin Sankaje Viresh 397 ROPORL trs . F: Y. B. Comi. Sanjay Patil 40) Rohit O? 14 cshaoni z 41 MUJamii Hasan Bhahard Chouchell F.y. B.LOM MILLER Priancskuar NonSich Scirgananshi F.J. B. com 12] DAS 43 Sushcutt Sunil Mone B.Cor 3. Smarge Johnile Ø 44-1 Athanva Sadanand Giokhale, F.Y.B. Com 0 D -con .Cola 673 SUDARSHAN PRACHNER HIREMOTH F.Y. B.COM 45 SPIL H H ABSTAck 首 46 AMEY ABHI NANDAN SHETE FY B. COM Deepark Khanddoor F.Y.B.com, Okhandekar 47] Yash 487 prif m. sniksangi Arch Arithmishing Ramy Kore F.YB. COM 43) · R. Hore Fy Billim moni So) Presh Prakash Kalkuta 31) Robul Raten pro Windolkor 2 B. Compili 1.1.Ka/ Ku 52) Vinayak Sanjay Jadhav F.Y. b. Cam Capit Pritam Fundalik kunglekop F.Y.B. Com I in Steament 53) Koft/ F.Y. Blom Abhijeet Sonjay Magdum! 54] F.Y Bolgom 55) Nitin VIJay Chougule 11-1 AL Pandit B. Com J.V. Chougy 56 Omhar Stanfor Salukhe Bcon Simona hundhur Harr 57 Un ·A T.h. Kurthleens Bras Nondhuma Sak 68) F.Y. B. Ats Robar Eanjay Jamdasle FY. B. Com Standarbe 39) 3 Mahesh Sanjay Kaedle 69) ifiy Bicom AVasn Nijay TOURS GI Patil \$1.4.8. Com .: V.P.Ma 52 Mahroh manohar Shindle F-Y.B.Com -mad 1 3 4 63 PaHil Vindyala Judhav F-W-Bout apic 64 B:CA aday IDDI Ŀ. 1.d how baren F.Y. Bicdin ARACH Hakash CTRIPHON IN 6: T shubham A. BCON 6Gy len more Hohul FURBER 67 Damina Winek Vilos Giel witch Usei. SYBA 684 Deepak S.Hulle "BAI Vul 1 5053 - 11 39 Asif Gioni Sarwan. Tours TY 6:Com 70 shalkh modern Abdulla G.A.I 74, 2. L.nna Alichan Alica Garbard de) Scanned with OKEN Scanner