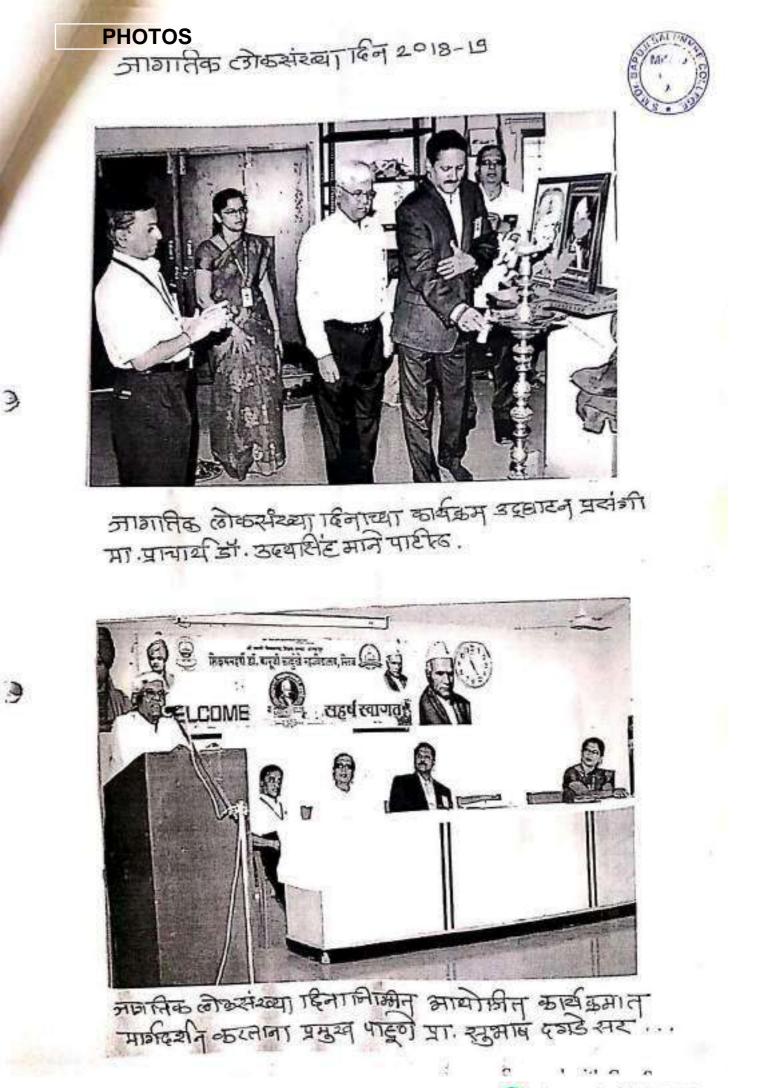

# कार्यक्रमपत्रिका

दीपप्रज्वलन व प्रतिमा पूजन :- मान्यवरांच्या हस्ते :- प्रा.एस.एस.हंलाले प्रास्ताविक व स्वागत

प्रमुख पाहुण्यांचे मार्गदर्शन ः- मा.प्रा.सुभाष दगडे माजी अर्थशास्त्र विभाग प्रमुख, मथ्वाई गरवारे कन्या महाविद्यालय, सांगली

:- मा.प्रा. डॉ. उदयसिंह माने-पाटील

अध्यक्षीय मनोगत

:- सौ.एस.पी.हाके

आभार प्रदर्शन

:- सौ.श्रुती परचुरे

सूत्रसंचालन

Chi Canada

385 D.LOTTI JL eines HONMOIL Yogesh DIMUNTIL B. Com S.Y. Peradiga VEResh DINUST Rushikesh Vijay. 14 Rh/ MIRA Tarkesh R. KAMBIC B.1 - II 751 Bankase 1.1.9 F.Y. B. Com Nitin Sankaje Viresh 397 ROPORL trs . F: Y. B. Comi. Sanjay Patil 40) Rohit O? 14 cshaoni z 41 MUJamii Hasan Bhahard Chouchell F.y. B.LOM MILLER Priancskuar NonSich Scirgananshi F.J. B. com 12] DAS 43 Sushcutt Sunil Mone B.Cor 3. Smarge Johnile Ø 44-1 Athanva Sadanand Giokhale, F.Y.B. Com 0 D -con .Cola 673 SUDARSHAN PRACHNER HIREMOTH F.Y. B.COM 45 SPIL H H ABSTAck 首 46 AMEY ABHI NANDAN SHETE FY B. COM Deepark Khanddoor F.Y.B.com, Okhandekar 47] Yash 487 prif m. sniksangi Arch Arithmishing Ramy Kore F.YB. COM 43) · R. Hore Fy Billim moni So) Presh Prakash Kalkuta 31) Robul Raten pro Windolkor 2 B. Compili 1.1.Ka/ Ku 52) Vinayak Sanjay Jadhav F.Y. b. Cam Capit Pritam Fundalik kunglekop F.Y.B. Com I in Steament 53) Koft/ F.Y. Blom Abhijeet Sonjay Magdum! 54] F.Y Bolgom 55) Nitin VIJay Chougule 11-1 AL Pandit B. Com J.V. Chougy 56 Omhar Stanfor Salukhe Bcon Simona hundhur Harr 57 Un ·A T.h. Kurthleens Bras Nondhuma Sak 68) F.Y. B. Ats Robar Eanjay Jamdasle FY. B. Com Standarbe 39) 3 Mahesh Sanjay Kaedle 69) ifiy Bicom AVasn Nijay TOURS GI Patil \$1.4.8. Com .: V.P.Ma 52 Mahroh manohar Shindle F-Y.B.Com -mad 1 3 4 63 PaHil Vindyala Judhav F-W-Bout apic 64 B:CA aday IDDI Ŀ. 1.d how baren F.Y. Bicdin ARACH Hakash CTRIPHON IN 6: T shubham A. BCON 6Gy len more Hohul FURBER 67 Damina Winek Vilos Giel witch Usei. SYBA 684 Deepak S.Hulle "BAI Vul 1 5053 - 11 39 Asif Gioni Sarwan. Tours TY 6:Com 70 shalkh modern Abdulla G.A.I 74, 2. L.nna Alichan Alica Garbard de) Scanned with OKEN Scanner