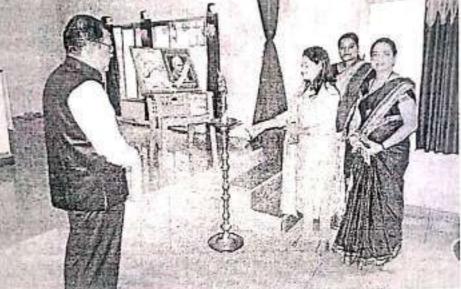

# कार्यक्रमपत्रिका

दीपप्रज्वलन व प्रतिमा पूजन :- मान्यवरांच्या हस्ते :- प्रा.एस.एस.हंलाले प्रास्ताविक व स्वागत

प्रमुख पाहुण्यांचे मार्गदर्शन ः- मा.प्रा.सुभाष दगडे माजी अर्थशास्त्र विभाग प्रमुख, मथ्वाई गरवारे कन्या महाविद्यालय, सांगली