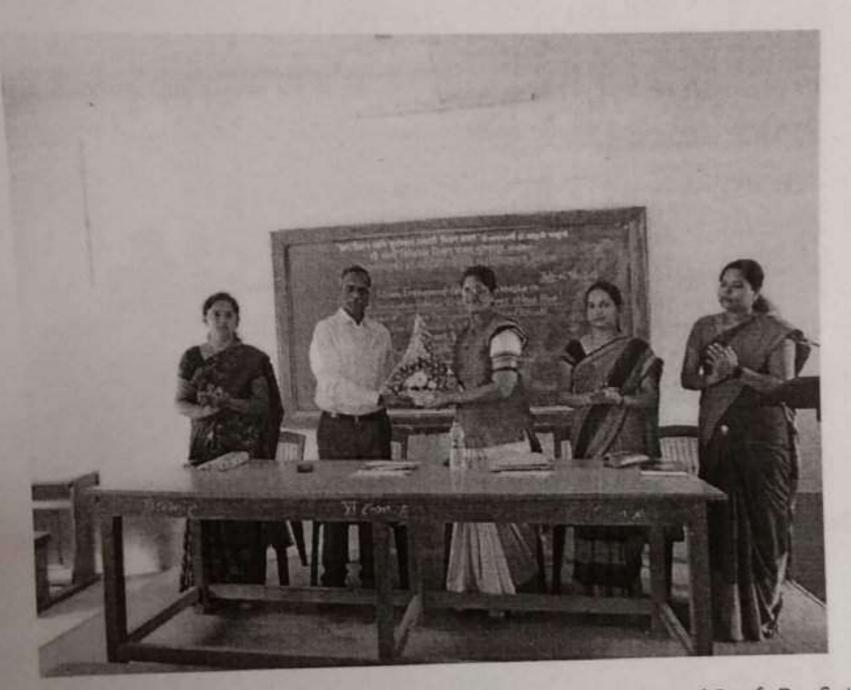

|                     |
|         |                              |                     |
|         |                              |                     |
|         |                              |                     |
|         |                              |                     |
|         |                              |                     |



"ज्ञान विज्ञान आणि सुसंस्कार यांसाठी शिक्षण प्रसार" -शिक्षणमहर्षी डॉ बापूजी साळुंखे



Shri Swami Vivekanand ShikshanSanstha,Kolhapur Shikshanmaharshi Dr. BapujiSalunkhe College, Miraj. Women Empowerment Cell Organized 'Legal Sensitization Workshop for Women Employees at Work Place' On the occasion of 'To Observe Discrimination against Women Pakhwada from 25<sup>th</sup> November to 10<sup>th</sup> December, 2022' 06<sup>th</sup> December 22



Felicitation of Resource Person Adv. Dr. Pooja Narwadkar by Principal Prof. Dr. Satish Ghatge



Introduction of the workshop by Dr. P. G. Patil Coordinator of Women Empowerment Cell



Women Empowerment Cell Organized **'Legal Sensitization Workshop for Women Employees at Work Place** On the occasion of **'To Observe Discrimination against Women** Pakhwada from 25<sup>th</sup> November to 10<sup>th</sup> December, 2022' 06<sup>th</sup> December 22



Resource Person Adv. Dr. Pooja Narwadkar delivered a lecture on 'Legal Sensitization Workshop for Women Employees at Work Place'



Presidential address by Principal Prof. Dr. Satish Ghatge





| East 1452<br>NAAC & Crade | के. श्रीमती शारदावाई जोविंदराव पवार अध्यास<br>शिवाजी विद्यापीठ, कोल्हापूर-४१६ ००४<br>समन्वयक (मोबा.) : ९८५०६१४०१६ ऑफि