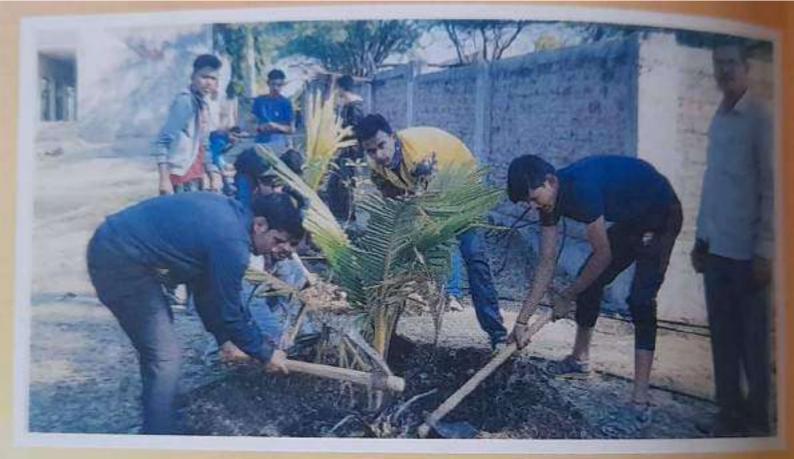

Miraj 16 MAH BN NCC SANGLI

Department of NCC Academic Year 2022-23

#### REPORT

: Ganesh Temple Shramdan Name of the Activity : 17/08/2022 Date : Ganesh Temple, Miraj Place No. of Cadets Participated: 48

Cleanliness drive program has been conducted at Ganesh Temple Miraj. In this program NCC cadets cleaned the area of the Ganesh temple. In which they have gathered plastic bags and another kind of waste.

Full organization of this program was done by NCC cadets. They have guided by the CTO under the guidance of Principal Dr. Satish Ghatge. There were 48 participants who have participated in this program. By this way the above program was successfully done.



(Lt. D. R. Nagarthawar)

Lt. Dinambar R. Nagarthawar Associate NCC Cincer, Shihakanmaharshi Or, Bapuji Salunkhe College, Mirck





# मौजे खंडेराजुरी येथे विशेष श्रमसंस्कार शिबीरामध्ये श्रमदान करताना

### TREE PLANTATION



एन्.एस्.एस्. शिबीरप्रसंगी पशुवैद्यकिय दवाखाना परिसराची स्वच्छता व वृक्षारोपण करत असताना

TREE PLANTATION



"ज्ञान विज्ञान आणि सुसंस्कार यांसाठी शिक्षण प्रसार" -शिक्षणमहर्षी डॉ बापूजी साळुंखे

Shri Swami Vivekanand Shikshan Sanstha, Kolhapur Shikshanmaharshi Dr. BapujiSalunkhe College, Miraj. Women Empowerment Cell 2022-23

03/12/2022

## Notice

All the ladies staff of this college is hereby informed that Women Empowerment Cell is organized 'Legal Sensitization Workshop for Women Employees at Work Place' on the occasion of 'To Observe Discrimination against Women Pakhwada from 25<sup>th</sup> November to 10<sup>th</sup> December, 2022' on Tuesday, 06/12/2022 at 10:00 a.m. in Room No. 27.

Your pr