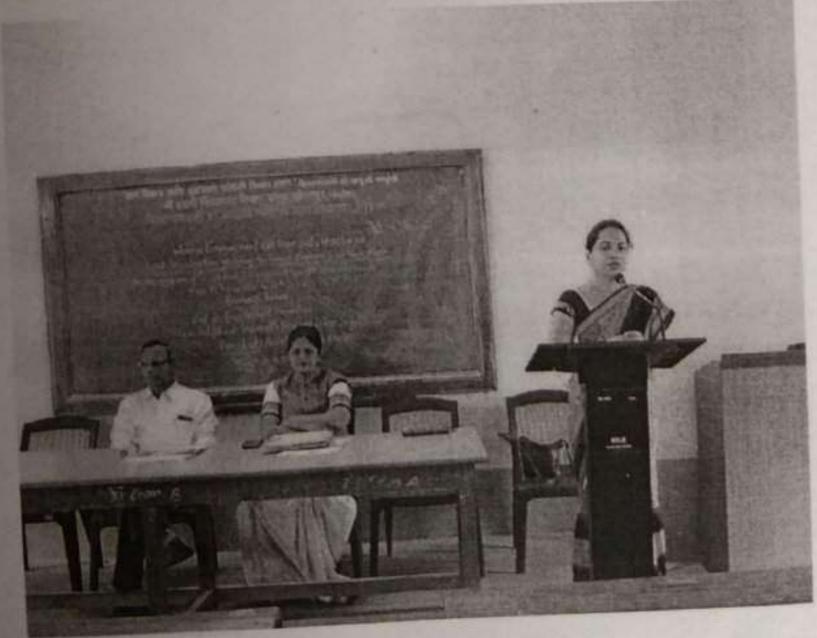

|                              |                     |
|         |                              |                     |
|         |                              |                     |
|         |                              |                     |



"ज्ञान विज्ञान आणि सुसंस्कार यांसाठी शिक्षण प्रसार" -शिक्षणमहर्षी डॉ बापूजी साळुंखे



Shri Swami Vivekanand ShikshanSanstha,Kolhapur Shikshanmaharshi Dr. BapujiSalunkhe College, Miraj. Women Empowerment Cell Organized 'Legal Sensitization Workshop for Women Employees at Work Place' On the occasion of 'To Observe Discrimination against Women Pakhwada from 25<sup>th</sup> November to 10<sup>th</sup> December, 2022' 06<sup>th</sup> December 22



Felicitation of Resource Person Adv. Dr. Pooja Narwadkar by Principal Prof. Dr. Satish Ghatge



Introduction of the workshop by Dr. P. G. Patil Coordinator of Women Empowerment Cell



Women Empowerment Cell Organized **'Legal Sensitization Workshop for Women Employees at Work Place** On the occasion of **'To Observe Discrimination against Women** Pakhwada from 25<sup>th</sup> November to 10<sup>th</sup> December, 2022' 06<sup>th</sup> December 22



Resource Person Adv. Dr. Pooja Narwadkar delivered a lecture on 'Legal Sensitization Workshop for Women Employees at Work Place'



Presidential address by Principal Prof. Dr. Satish Ghatge





| East 1452<br>NAAC & Crade | के. श्रीमती शारदावाई जोविंदराव पवार अध्यास<br>शिवाजी विद्यापीठ, कोल्हापूर-४१६ ००४<br>समन्वयक (मोबा.) : ९८५०६१४०१६ ऑफिस फोन : (०२३१) २६०९३४४, २६०९३<br>फॅक्स : ९१-०२३१-६९२३३३<br>E-mail : sgp.chair@unishivaji.ac.in |