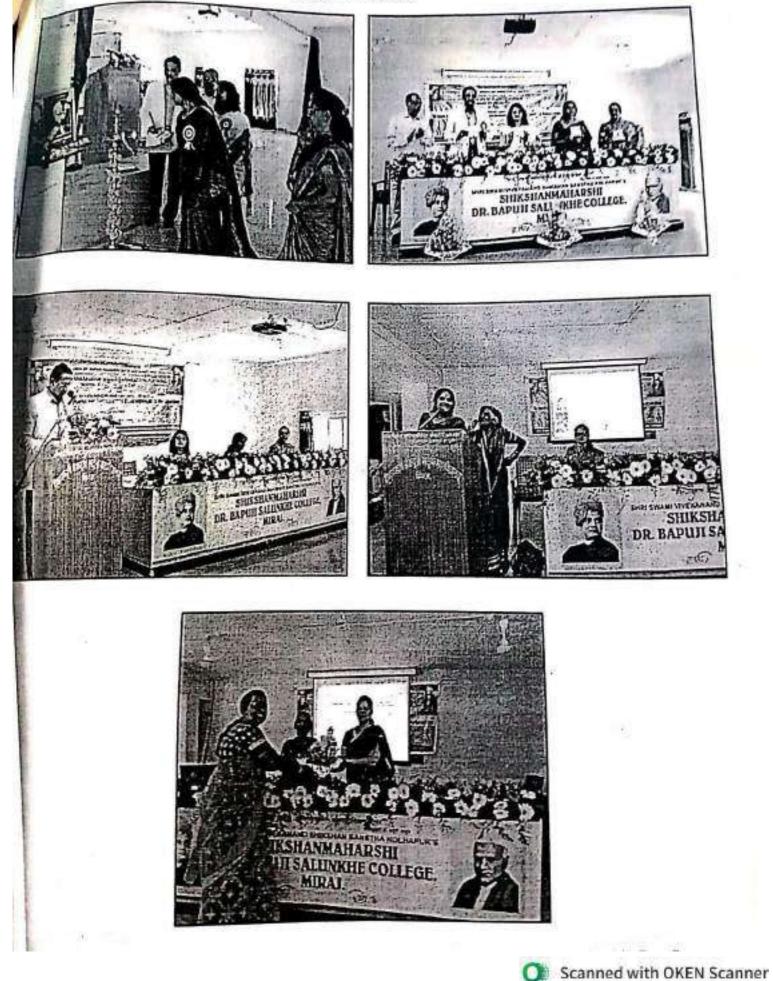

### INVITATION LETTER

प्रति, मा. प्रा. सुभाष दगडे सांगली.

विषय :- नागतिक लोकसंख्या दिनानिमित्त व्याख्यानाबाबत......

महोदय,

आमच्या महाविद्यालयातील अर्थशास्त्र विभागामार्फत बुधवार दि.११-०७-२०१८ रोजी सकाळी ठिक ०९:३० वाजता जागतिक लोकसंख्या दिनानिमित्त "लोकसंख्या आणि मनुष्यबळ विकास" या विषयावर आपले मार्गदर्शनपर व्याख्यान आयोजित करणेचे योनिले आहे. तरी आपण उपरिथत राहून आमच्या विद्यार्थ्यांना मार्गदर्शन कराचे ही विनंती.

### नोटीस

दि.१०-०७-२०१८

महाविद्यालयातील अर्थशास्त्र विभागाच्यावतीने जागतिक लोकसंख्या दिनानिमित्त बुधवार दि.११-०७-२०१८ रोजी सकाळी ठिक ०९:३० वाजता प्रा. सुभाष दगडे यांचे "लोकसंख्या आणि मनुष्यबळ विकास" या विषयावर मार्गदर्शनपर व्याख्यान आयोजित केले आहे. तरी सर्व विद्यार्थ्यांनी उपस्थित राहुन सदर व्याख्यानाचा लाभ घ्यावा.

# कार्यक्रमपत्रिका

दीपप्रज्वलन व प्रतिमा पूजन :- मान्यवरांच्या हस्ते :- प्रा.एस.एस.हंलाले प्रास्ताविक व स्वागत

प्रमुख पाहुण्यांचे मार्गदर्शन ः- मा.प्रा.सुभाष दगडे माजी अर्थशास्त्र विभाग प्रमुख, मथ्वाई गरवारे कन्या महाविद्यालय, सांगली