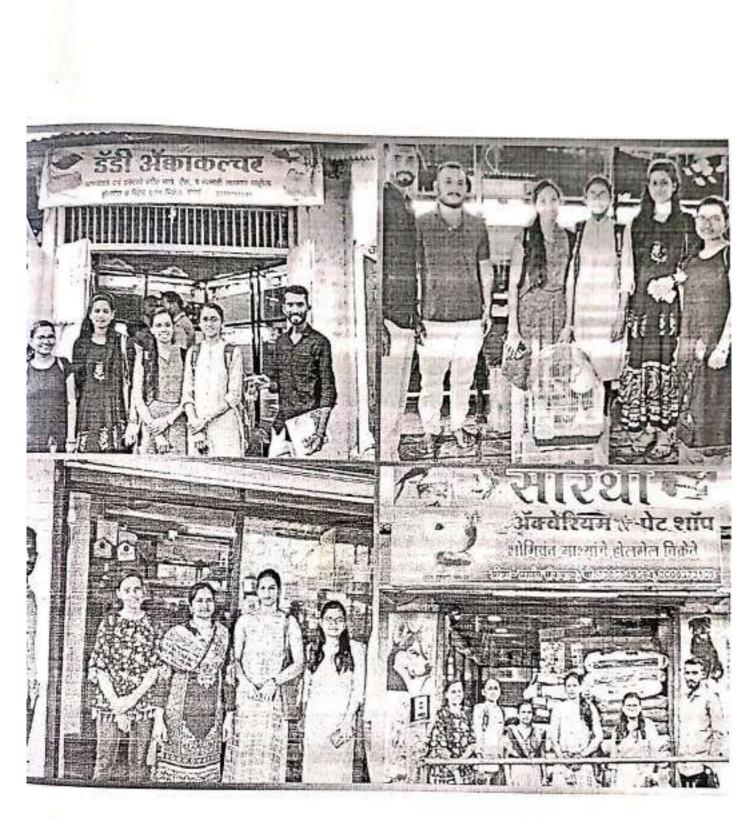

|                                                                                                              |   |  |
|                                                 |                                                                                                       |                                                                                                              |   |  |
|                                                 | e pr                                                                                                  |                                                                                                              | 1 |  |

C

÷

•













Scanned with OKEN Scanner



HEAD OF ZOCLOGY DEP I. S.M. DR. BAPUJI SALUNKHE COLLEGE MIRAJ.



## 'Visit to Patvardhan Poultry farm'

As per the syllabus of B. Sc. III, Zoology, Shivaji university, Kolhapur, Department of Zoology organized short tour 'Visit to Patvardhan Poultry farm', located in Miraj on date 28th April, 2022. All the students with Respected Head, Department of Zoology, Dr. S. P. Kamble and Staff members Mrs.Asha Potalwad, Dr. Asha Kengar, Lab assistant Mr. Imde and Lab attendant P. P. Patil visited the farm. The study tour aimed to study recent status of poultry farm in local area, modern poultry management, poultry as business and opportunity as employment, with importance and benefits of poultry farming in daily life. Students gained the details regarding:

-Commercial poultry feeding is a highl