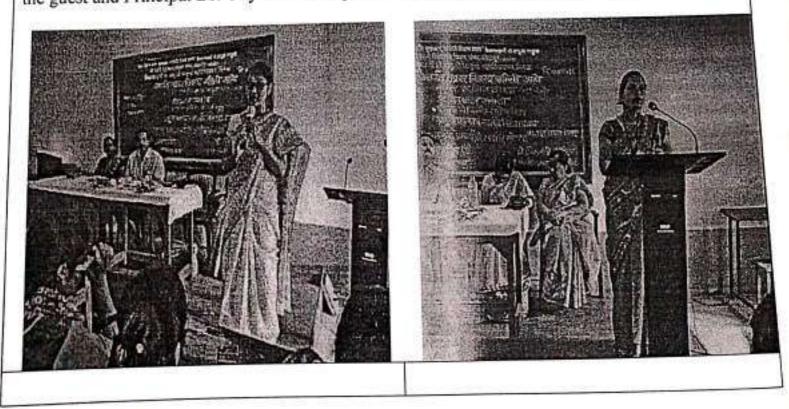

### INVITATION LETTER

प्रति, मा. प्रा. सुभाष दगडे सांगली.

विषय :- नागतिक लोकसंख्या दिनानिमित्त व्याख्यानाबाबत......

महोदय,

आमच्या महाविद्यालयातील अर्थशास्त्र विभागामार्फत बुधवार दि.११-०७-२०१८ रोजी सकाळी ठिक ०९:३० वाजता जागतिक लोकसंख्या दिनानिमित्त "लोकसंख्या आणि मनुष्यबळ विकास" या विषयावर आपले मार्गदर्शनपर व्याख्यान आयोजित करणेचे योनिले आहे. तरी आपण उपरिथत राहून आमच्या विद्यार्थ्यांना मार्गदर्शन कराचे ही विनंती.

### नोटीस

दि.१०-०७-२०१८

महाविद्यालयातील अर्थशास्त्र विभागाच्यावतीने जागतिक लोकसंख्या दिनानिमित्त बुधवार दि.११-०७-२०१८ रोजी सकाळी ठिक ०९:३० वाजता प्रा. सुभाष दगडे यांचे "लोकसंख्या आणि मनुष्यबळ विकास" या विषयावर मार्गदर्शनपर व्याख्यान आयोजित केले आहे. तरी सर्व विद्यार्थ्यांनी उपस्थित राहुन सदर व्याख्यानाचा लाभ घ्यावा.

# कार्यक्रमपत्रिका

दीपप्रज्वलन व प्रतिमा पूजन :- मान्यवरांच्या हस्ते :- प्रा.एस.एस.हंलाले प्रास्ताविक व स्वागत

प्रमुख पाहुण्यांचे मार्गदर्शन ः- मा.प्रा.सुभाष दगडे माजी अर्थशास्त्र विभाग प्रमुख, मथ्वाई गरवारे कन्या महाविद्यालय, सांगली