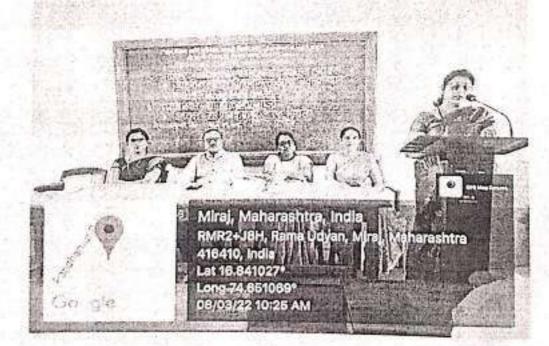

zed by Women Empowerment Cell (2021-2022)

#### Programme

08/03/2022

| Lighting Lamp: | All dignitaries |  |  |
|----------------|-----------------|--|--|
| Introduction:  | Dr. P. G. Patil |  |  |

Introduction (Chief Guestl: Mrs. S. S. Parchure

| Chief Guest: | Dr. Aasha Gaji                     |  |  |
|--------------|------------------------------------|--|--|
|              | (M. D. Gynecologist,               |  |  |
|              | Maher Maternity Hospital, Sangli.) |  |  |

Chair Person:

Prin. Dr. J. L. Bhosale (Shikshanmaharshi Dr. Bapuji Salunkhe College, Miraj)

Vote of Thanks: Mrs. S. P. Hake

Anchoring: Mrs. A. V. Potalwad

Time -

Venue:

1

9:00.a.m.

Sansthamata Shrimati Sushiladevi Salunkhe Hall







Date: 08/03/2022



Introduction of programme by Dr. P. G. Patil



Introduction of Chief goest by Dr. S. S. Parchure



Dr. Aasha Gazi , Gynaecologist, Sangli delivered a lecture on Gender Based Health











Presidential address by Ho. Prin. Prof. Dr. J. L . Bhosale





Out 010. 993 nonna

To,

Dr. Aasha Gaji, M. D. Gynaecologist, Maher Maternity Hospital, Sangli.

#### Thanks

Dear Madam,

We feel pleasure to express our sincere thanks to you for accepting our invitation as a chief guest, on the occasion of celebrating International Women's Day organized by Women Empowerment Cell and Internal Quality Assurance Cell in our college on Tuesday, 08/03/2022 and share your views with us on 'Gender Based Health' on the said occasion.

Hope the same co-operation in future.

-last-Dr. P. G. Patil

Chairman (Women Empowerment Cell)

Dr. J. L. Bhosale Incha