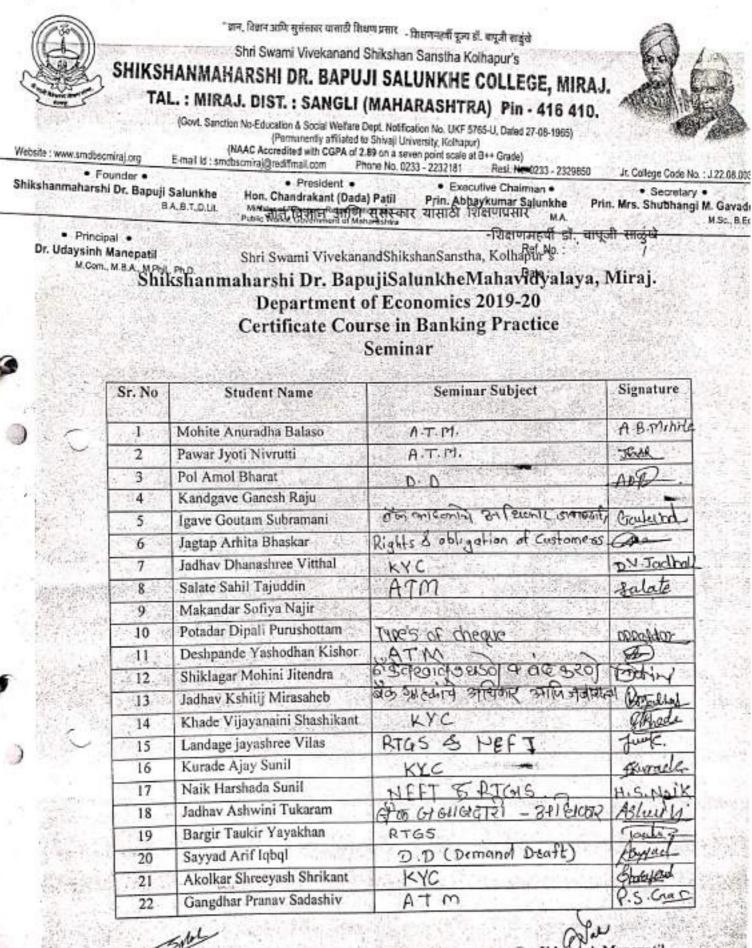

|



Prana

Pronge.

Fund

Prend

AZONA

Prosent Present

Frances



Mrs. Swati P. Hake HEAD

Department of Economics Shikshanmaharshi Dr. Bapuji Salunkhé College, Miraj (\*angli.) Dr. Udaysinh Manepatil Principal Shikshanmaharshi Dr. Bapuji Salunkhë Sangli)

O

"ज्ञान,विज्ञान आणि सुप्तंस्कार यांसाठी शिक्षणप्रसार"

-शिक्षणमहर्षी डॉ. बापूजी साकुंखे

Shri Swami VivekanandShikshanSanstha, Kolhapur's

### Shikshanmaharshi Dr. Bapuji Salunkhe College, Miraj. Department of Economics 2019-20 Certificate Course in Banking Practice Group Discussion

| Sr. No  |                              | Date: 02/01/2020                   |
|---------|------------------------------|------------------------------------|
| SF. 140 | Student Name                 | Signature                          |
| 1       | Mohite Anuradha Balaso       | A.B. Mohile                        |