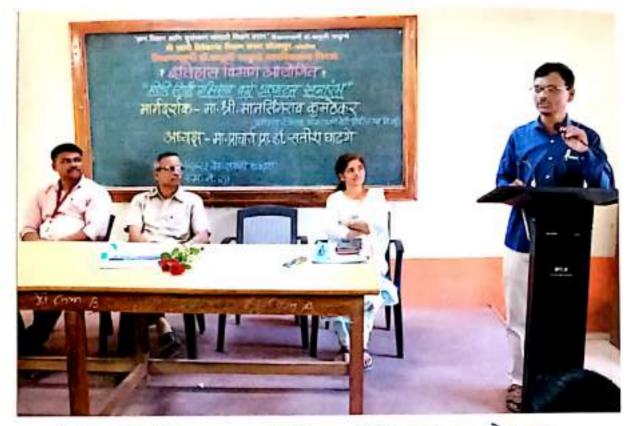

Department of Commerce

2022-23

NOTICE "E- Commerce"

#### Date: -15/09/2022

All the students of B.com I & II are hereby informed that Department of Commerce has organized a "Career Oriented Certificate Course in "E-Commerce" for acquiring knowledge in E-Commerce. So, the interested students are requested to register their names on 17/09/2022 for the course. The course will start from september 20th, 2022