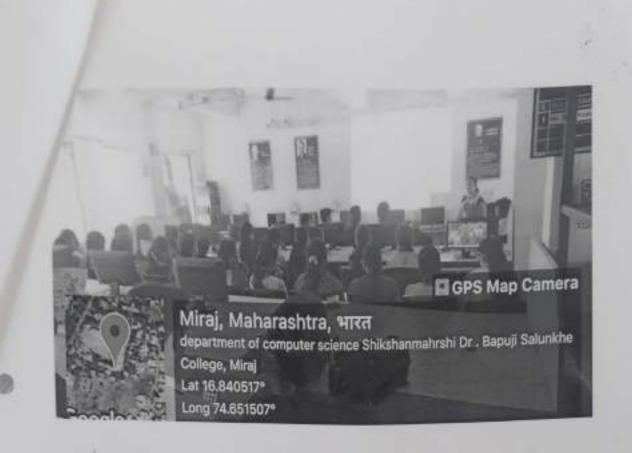

ded about blog writing for the students in which she initially introduced the students the role of blog writing in career of the real-life time situations. She stressed on the need to understand and learn the art of blog writing, how to write blog also provided a detailed insight into blog writing techniques. The resource persons have enlightened and guided the student's career in blog writing where the students can aspire and initiate their career.

Dr. S. A. Jamadar introduced the resource person to the students & the session commenced with blog writing.

Lastly, S.S. Kamane solved students' queries. This enlightening session was designed to enhance their potential in the employment market. Session ended with Vote of thanks by Dr. Savita Raut, Asst. Professor, Department of commerce.







Solut for savida m Raut (Coordinator)

Principal, S. M. Dr. B. S. College. Miraj

Dr. Jamas Department of Commerce Shikshamm-harshi Dr. Barrai Laker CO- IN ADDAUS





்ஜாச, தொச आणि मुसंस्कार यांसाठी मिखण प्रसार'' - मिखणमहमी डॉ.बापुजी साकुंखे Shri Swami Vivekanand Shikshan Sanstha, Kolhapur's Shikshanmaharshi Dr.Bapuji Salunkhe College, Miraj



## DEPARTMENT OF COMMERCE A CAREER ORIENTED CERTIFICATE COURSE on "E- COMMERCE" 2022-23

P 24 E P 4

## CERTIFICATE

This is to certify that Mr./ Miss. \_\_\_\_\_\_\_\_\_from \_\_\_\_\_\_\_\_\_from \_\_\_\_\_\_\_\_from \_\_\_\_\_\_\_\_from \_\_\_\_\_\_\_\_from \_\_\_\_\_\_\_\_from \_\_\_\_\_\_\_from \_\_\_\_\_\_from \_\_\_\_\_\_\_from \_\_\_\_\_\_\_from \_\_\_\_\_\_\_from \_\_\_\_\_\_from \_\_\_\_\_from \_\_\_\_\_\_from \_\_\_\_\_from \_\_\_\_\