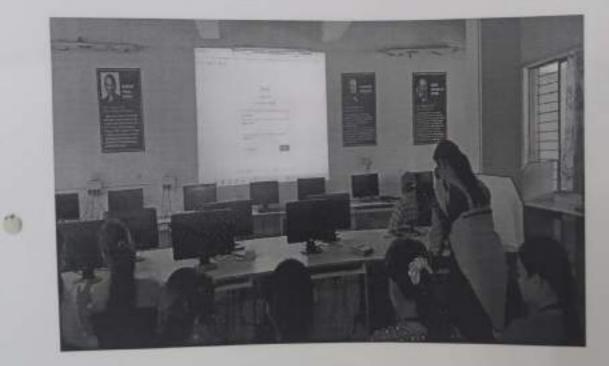

d about blog writing for the students in which she initially introduced the students the role of blog writing in career of the real-life time situations. She stressed on the need to understand and learn the art of blog writing, how to write blog also provided a detailed insight into blog writing techniques. The resource persons have enlightened and guided the student's career in blog writing where the students can aspire and initiate their career.

Dr. S. A. Jamadar introduced the resource person to the students & the session commenced with blog writing.

Lastly, S.S. Kamane solved students' queries. This enlightening session was designed to enhance their potential in the employment market. Session ended with Vote of thanks by Dr. Savita Raut, Asst. Professor, Department of commerce.







Solut for savida m Raut (Coordinator)

Principal, S. M. Dr. B. S. College. Miraj

Dr. Jamas Department of Commerce Shikshamm-harshi Dr. Barrai Laker CO- IN ADDAUS





்ஜாச, தொச आणि मुसंस्कार यांसाठी मिखण प्रसार'' - मिखणमहमी डॉ.बापुजी साकुंखे Shri Swami Vivekanand Shikshan Sanstha, Kolhapur's Shikshanmaharshi Dr.Bapuji Salunkhe College, Miraj



## DEPARTMENT OF COMMERCE A CAREER ORIENTED CERTIFICATE COURSE on "E- COMMERCE" 2022-23

P 24 E P 4

## CERTIFICATE

This is to certify that Mr./ Miss. \_\_\_\_\_\_\_\_\_from \_\_\_\_\_\_\_\_\_from \_\_\_\_\_\_\_\_from \_\_\_\_\_\_\_\_from \_\_\_\_\_\_\_\_from \_\_\_\_\_\_\_\_from \_\_\_\_\_\_\_from \_\_\_\_\_\_from \_\_\_\_\_\_\_from \_\_\_\_\_\_\_from \_\_\_\_\_\_\_from \_\_\_\_\_\_from \_\_\_\_\_from \_\_\_\_\_\_from \_\_\_\_\_from \_\_\_\_\_f